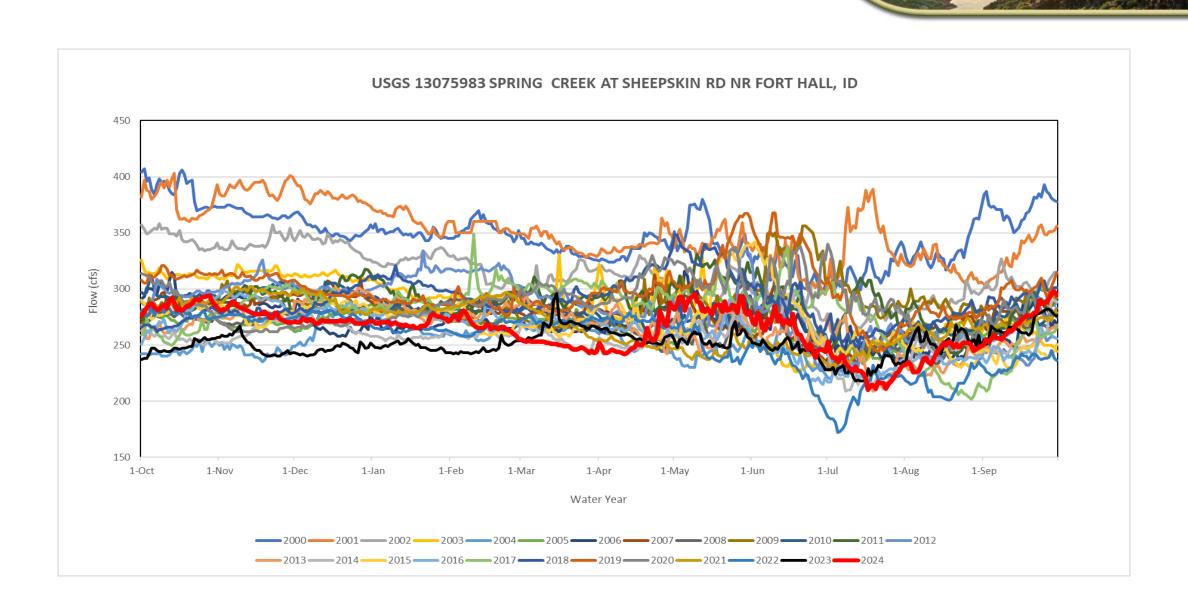

## Milner to Swan Fall Reach Gain Statistics

Swan Falls Technical Group Meeting October 10, 2024