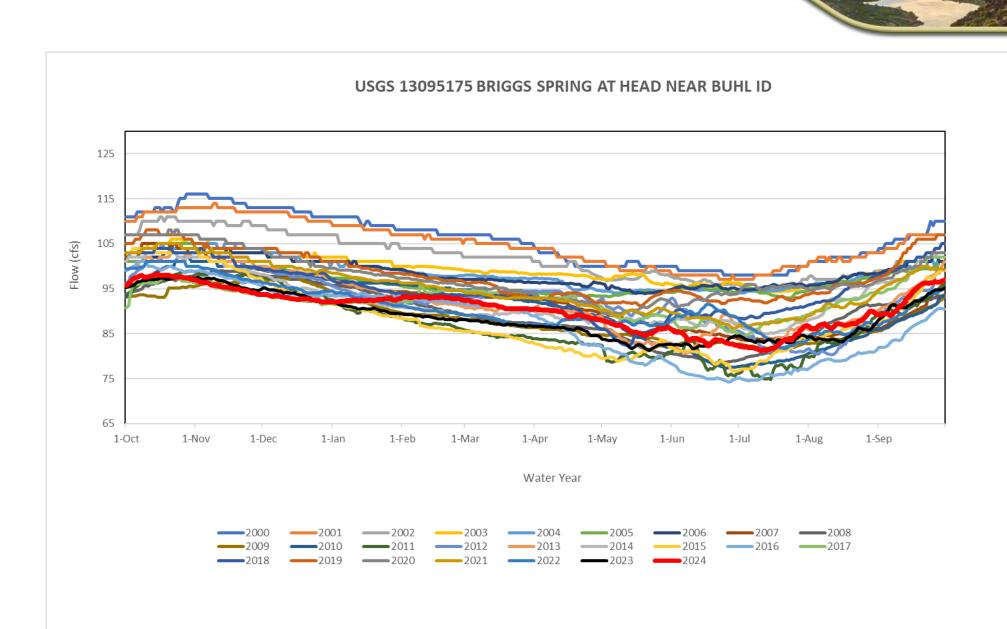

## Milner to Swan Fall Reach Gain Statistics

Swan Falls Technical Group Meeting October 10, 2024