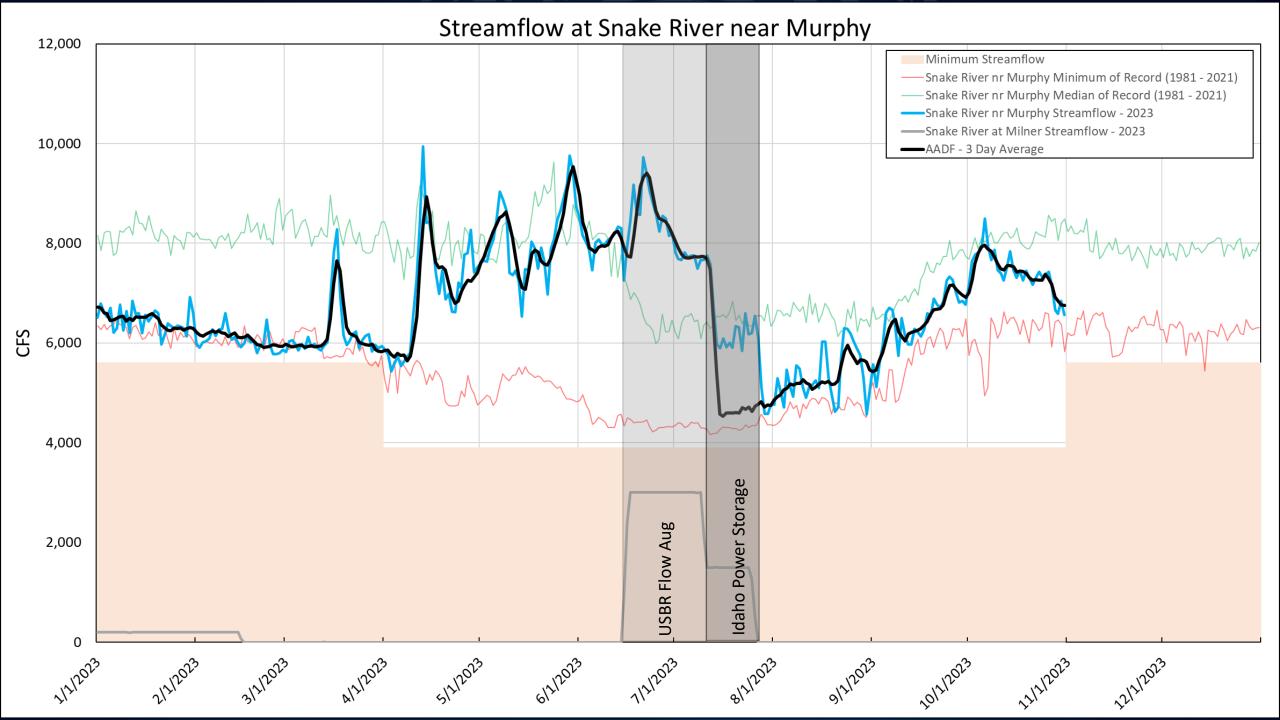

## **2023 Spring Forecast**

Q5: Analysis of the necessary ESPA levels and/or cumulative storage change required to maintain the minimum flow rate at the Murphy Gage during the low flow period

## Department of Water Resources

Q5: Analysis of the necessary ESPA levels and/or maintain the minimum flow rate at the Murphy

- Summed daily Non-ESPA data for 2002-2022 years
  - Non-ESPA Flows =
    - +Bruneau River
    - +Malad River
    - +Salmon Falls Creek
    - +Rock Creek
    - +Northside Returns
    - +Southside Returns
    - +Above Kimberly Reach Gains
- Calculated 3-Day Average Non-ESPA flow
  - Identified the July minimum from that 3-day average
- Same statistics for Consumptive Demand