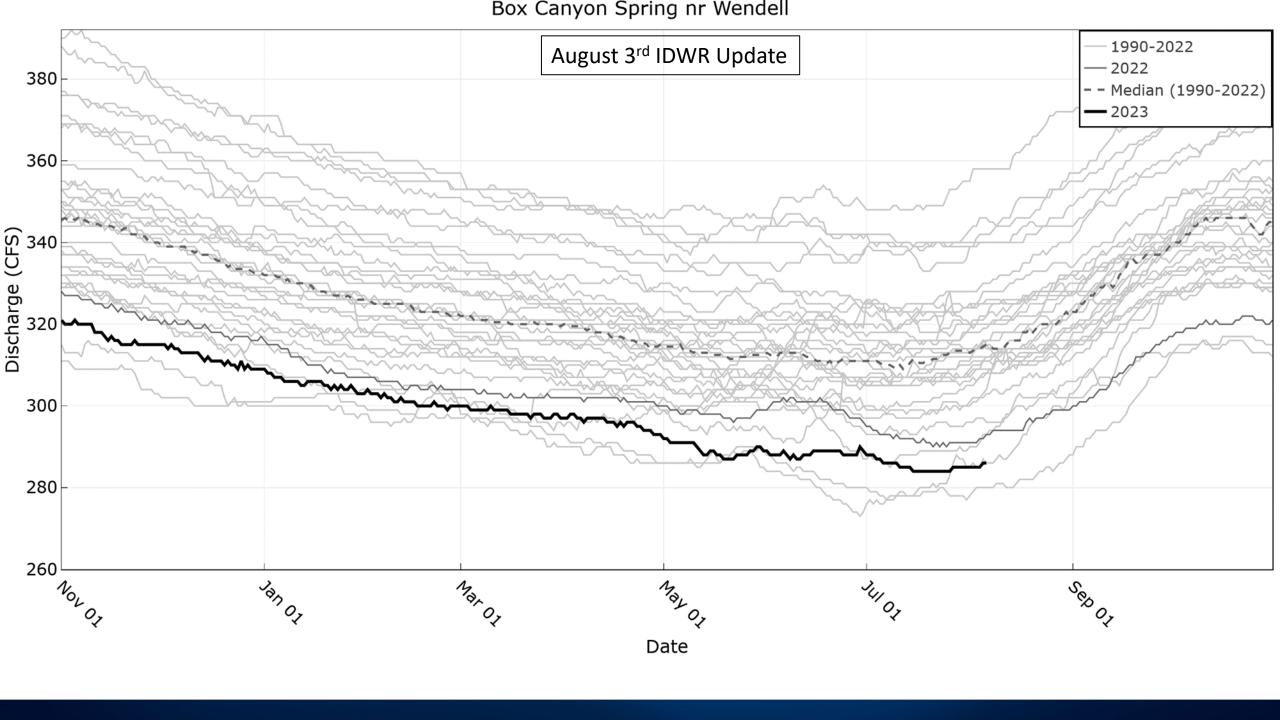

Snake River Southside Return Flows 2009-2022 - 2022 **- -** Median (2009-2022) <del>----</del> 2023 1000 800 Discharge (CFS) 400 200 NOLOZ Date

Box Canyon Spring nr Wendell 1990-2022 October 1<sup>st</sup> IDWR Update 2022 380 -- Median (1990-2022) <del>----</del> 2023 360 Discharge (CFS) 300 280 260 24/01 Date