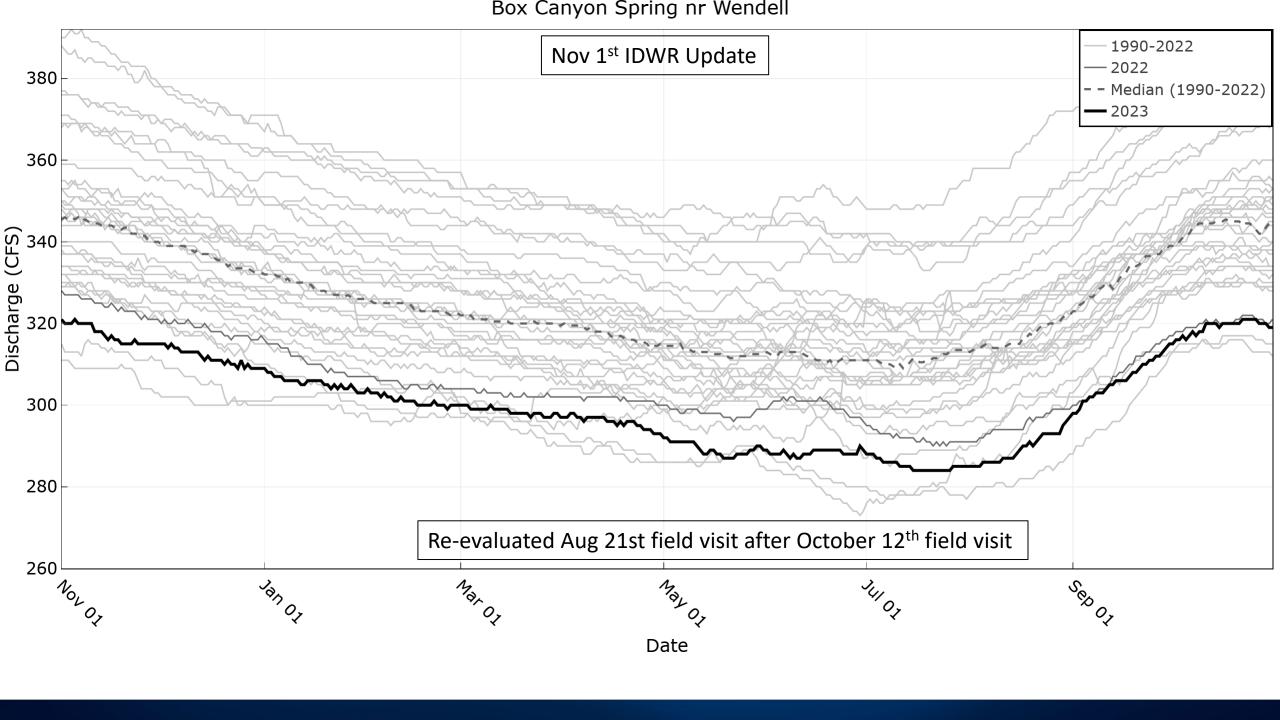

Snake River Southside Return Flows 2009-2022 - 2022 **- -** Median (2009-2022) <del>----</del> 2023 1000 800 Discharge (CFS) 400 200 NOLOZ Date

Box Canyon Spring nr Wendell 1990-2022 October 1<sup>st</sup> IDWR Update 2022 380 -- Median (1990-2022) <del>----</del> 2023 360 Discharge (CFS) 300 280 260 24/01 Date