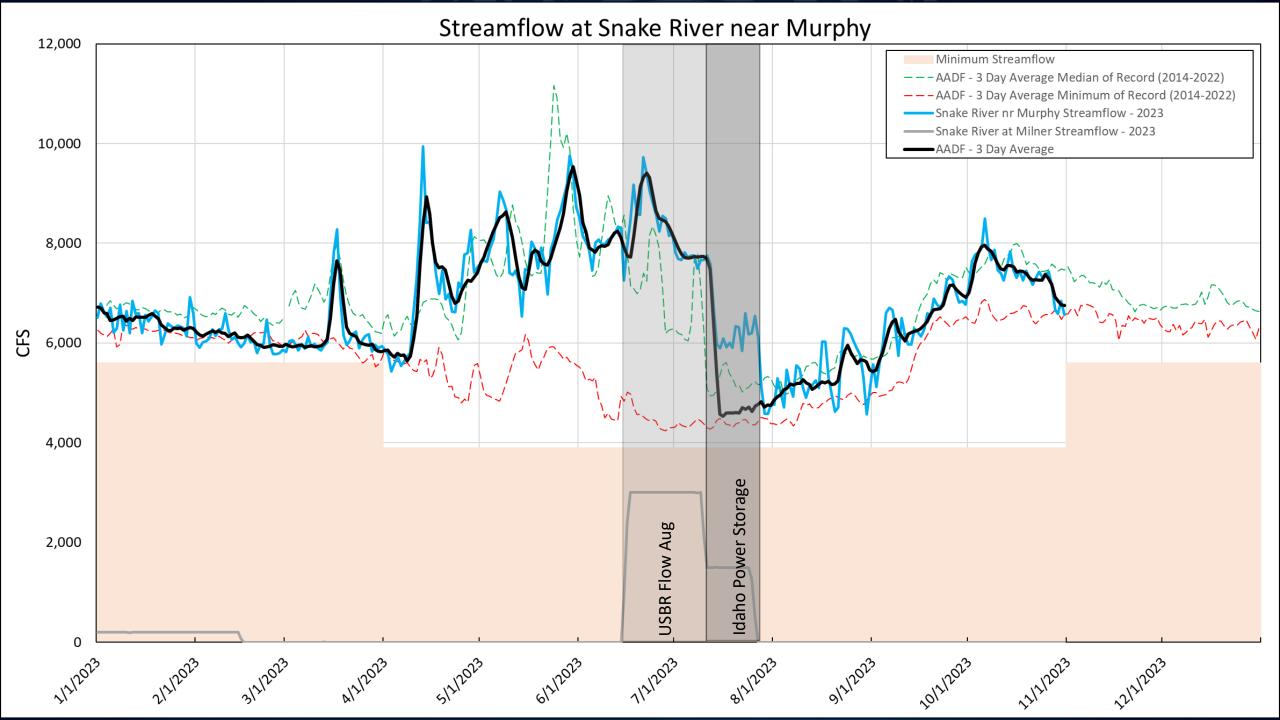

## **2023 Spring Forecast**

Q5: Analysis of the necessary ESPA levels and/or cumulative storage change required to maintain the minimum flow rate at the Murphy Gage during the low flow period

## Department of Water Resources

Q5: Analysis of the necessary ESPA levels and/or maintain the minimum flow rate at the Murphy

- Summed daily Non-ESPA data for 2002-2022 years
  - Non-ESPA Flows =
    - +Bruneau River
    - +Malad River
    - +Salmon Falls Creek
    - +Rock Creek
    - +Northside Returns
    - +Southside Returns
    - +Above Kimberly Reach Gains
- Calculated 3-Day Average Non-ESPA flow
  - Identified the July minimum from that 3-day average
- Same statistics for Consumptive Demand