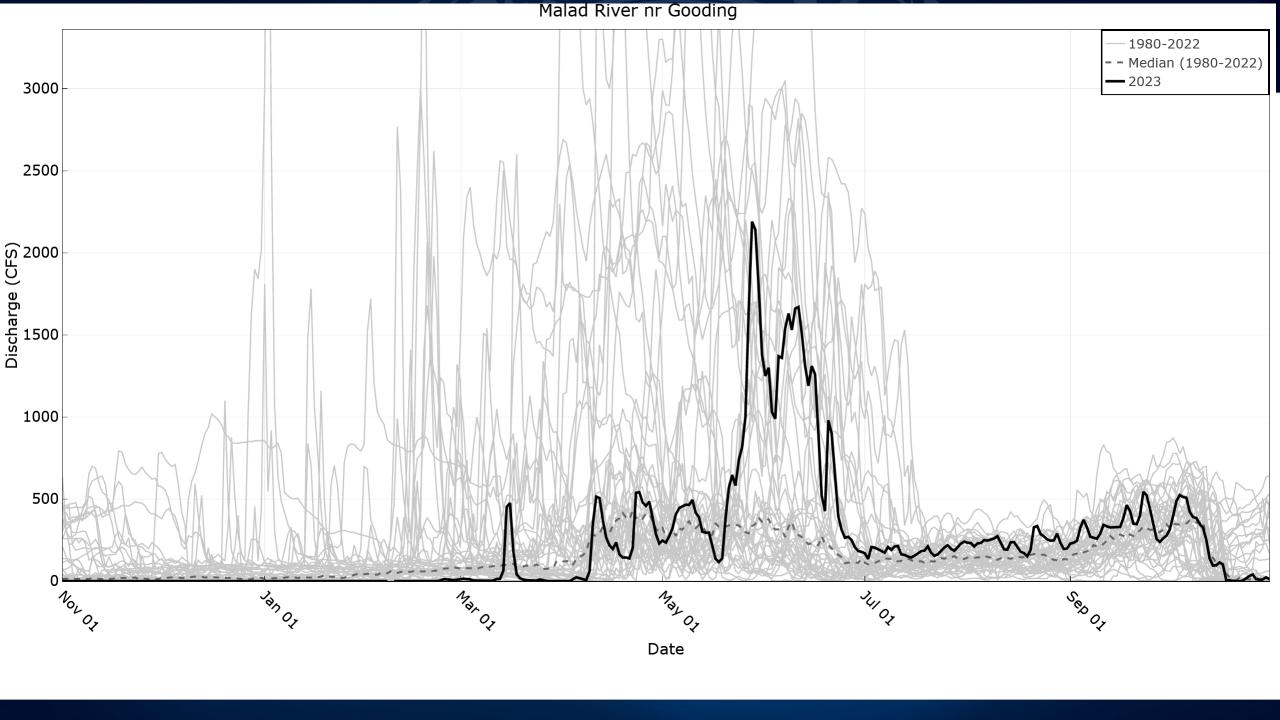

## Department of Water Resources

Q5: Analysis of the necessary ESPA levels and/or maintain the minimum flow rate at the Murphy

- Summed daily Non-ESPA data for 2002-2022 years
  - Non-ESPA Flows =
    - +Bruneau River
    - +Malad River
    - +Salmon Falls Creek
    - +Rock Creek
    - +Northside Returns
    - +Southside Returns
    - +Above Kimberly Reach Gains
- Calculated 3-Day Average Non-ESPA flow
  - Identified the July minimum from that 3-day average
- Same statistics for Consumptive Demand