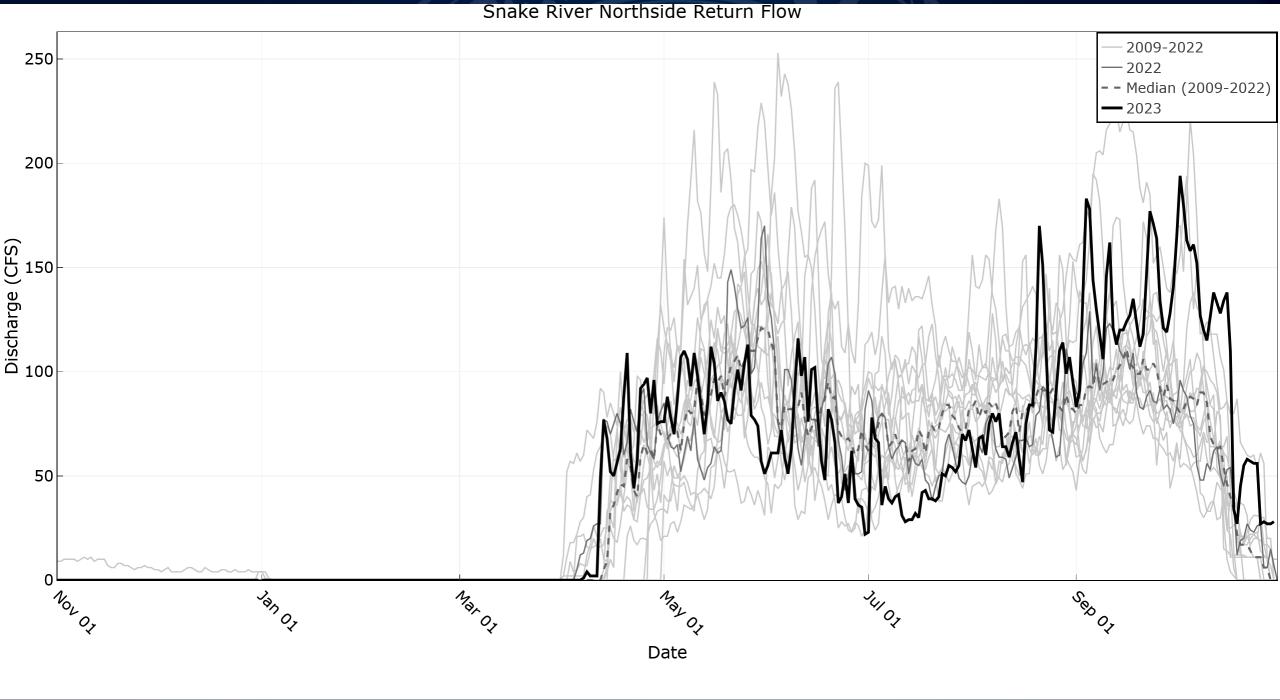

## Department of Water Resources

Q5: Analysis of the necessary ESPA levels and/or maintain the minimum flow rate at the Murphy

- Summed daily Non-ESPA data for 2002-2022 years
  - Non-ESPA Flows =
    - +Bruneau River
    - +Malad River
    - +Salmon Falls Creek
    - +Rock Creek
    - +Northside Returns
    - +Southside Returns
    - +Above Kimberly Reach Gains
- Calculated 3-Day Average Non-ESPA flow
  - Identified the July minimum from that 3-day average
- Same statistics for Consumptive Demand