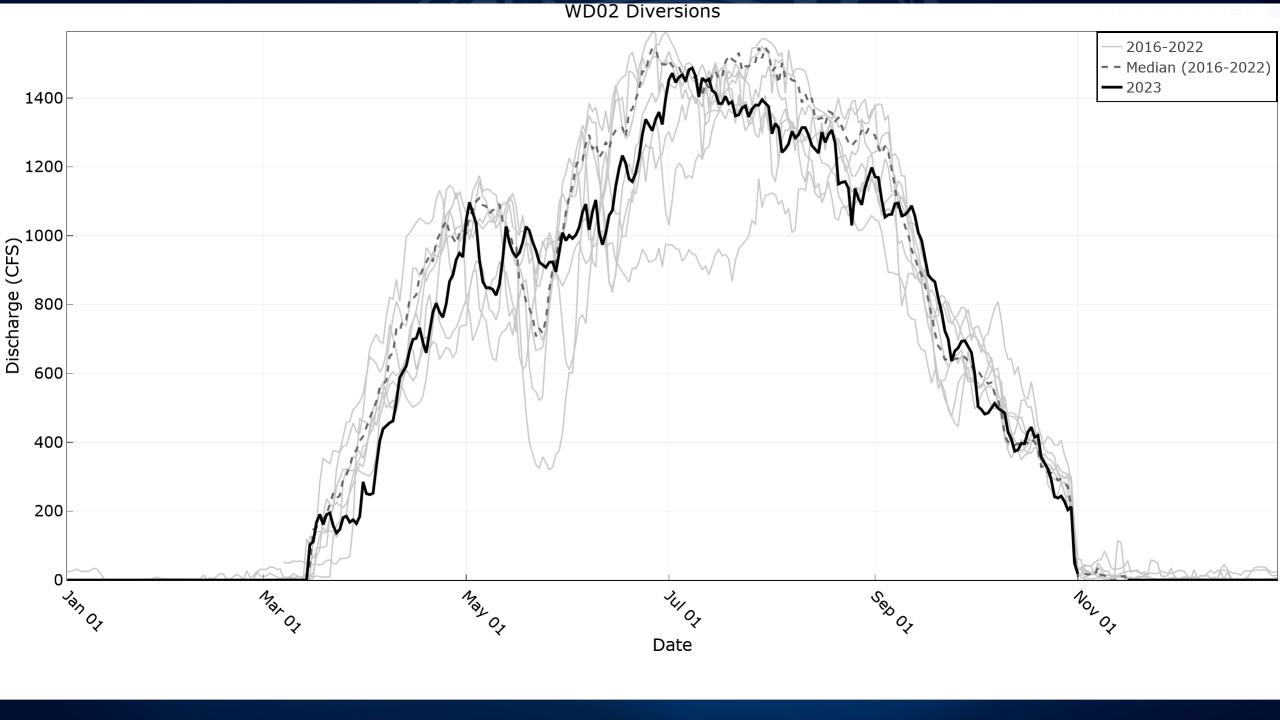

## Department of Water Resources

Q5: Analysis of the necessary ESPA levels and/or maintain the minimum flow rate at the Murphy

- Summed daily Non-ESPA data for 2002-2022 years
  - Non-ESPA Flows =
    - +Bruneau River
    - +Malad River
    - +Salmon Falls Creek
    - +Rock Creek
    - +Northside Returns
    - +Southside Returns
    - +Above Kimberly Reach Gains
- Calculated 3-Day Average Non-ESPA flow
  - Identified the July minimum from that 3-day average
- Same statistics for Consumptive Demand