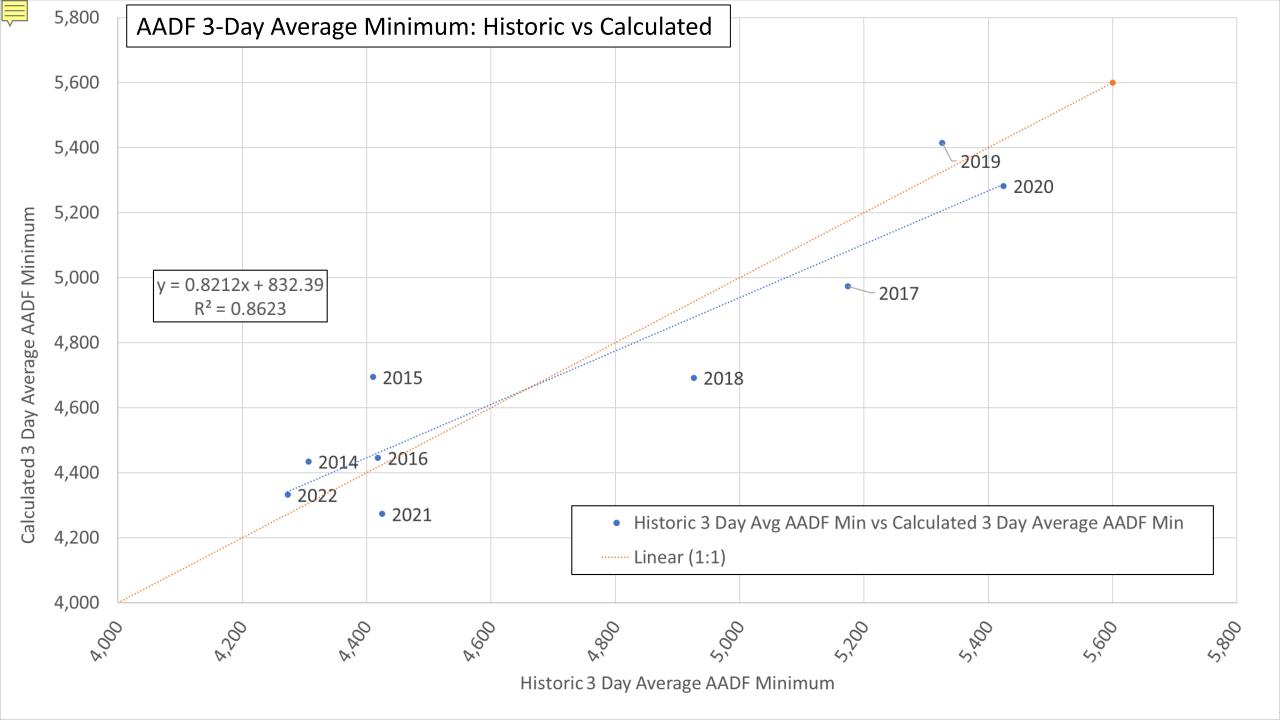

## Department of Water Resources

Q5: Analysis of the necessary ESPA levels and/or maintain the minimum flow rate at the Murphy

- Summed daily Non-ESPA data for 2002-2022 years
  - Non-ESPA Flows =
    - +Bruneau River
    - +Malad River
    - +Salmon Falls Creek
    - +Rock Creek
    - +Northside Returns
    - +Southside Returns
    - +Above Kimberly Reach Gains
- Calculated 3-Day Average Non-ESPA flow
  - Identified the July minimum from that 3-day average
- Same statistics for Consumptive Demand

|                 | COAL                                           |                                                    |                                                 | WATER RESOURCES                             |                                           |
|-----------------|------------------------------------------------|----------------------------------------------------|-------------------------------------------------|---------------------------------------------|-------------------------------------------|
| Year            | Non ESPA<br>Flow July 3-<br>Day Average<br>Min | Consumptive<br>Demand July 3<br>Day Average<br>Min | July Average<br>ESPA<br>Calculated<br>Discharge | Calculated 3 Day<br>Average AADF<br>Minimum | Historic 3 Day<br>Average AADF<br>Minimum |
| 2002            | 876                                            | -1,817                                             | 5546                                            | 4,605                                       |                                           |
| 2003            | 796                                            | -1,817                                             | 5240                                            | 4,219                                       |                                           |
| 2004            | 867                                            | -1,705                                             | 5013                                            | 4,174                                       |                                           |
| 2005            | 999                                            | -1,817                                             | 4964                                            | 4,146                                       |                                           |
| 2006            | 1083                                           | -1,792                                             | 5325                                            | 4,616                                       |                                           |
| 2007            | 824                                            | -1,817                                             | 5236                                            | 4,243                                       |                                           |
| 2008            | 1044                                           | -1,817                                             | 5120                                            | 4,348                                       |                                           |
| 2009            | 1183                                           | -1,631                                             | 5548                                            | 5,099                                       |                                           |
| 2010            | 1164                                           | -1,817                                             | 5202                                            | 4,549                                       |                                           |
| 2011            | 1495                                           | -1,372                                             | 5499                                            | 5,623                                       |                                           |
| 2012            | 1035                                           | -1,817                                             | 5378                                            | 4,597                                       |                                           |
| 2013            | 838                                            | -1,817                                             | 5122                                            | 4,143                                       |                                           |
| 2014            | 983                                            | -1,817                                             | 5268                                            | 4,434                                       | 4,306                                     |
| 2015            | 1068                                           | -1,817                                             | 5443                                            | 4,694                                       | 4,410                                     |
| 2016            | 1220                                           | -1,817                                             | 5042                                            | 4,446                                       | 4,418                                     |
| 2017            | 1410                                           | -1,587                                             | 5151                                            | 4,974                                       | 5,174                                     |
| 2018            | 1190                                           | -1,730                                             | 5232                                            | 4,692                                       | 4,926                                     |
| 2019            | 1522                                           | -1,606                                             | 5499                                            | 5,414                                       | 5,326                                     |
| 2020            | 1304                                           | -2,050                                             | 6028                                            | 5,282                                       | 5,424                                     |
| 2021            | 958                                            | -1,767                                             | 5082                                            | 4,273                                       | 4,425                                     |
| 2022            | 957                                            | -1,804                                             | 5178                                            | 4,332                                       | 4,273                                     |
| 2023            | 833                                            |                                                    |                                                 |                                             | 4,533                                     |
| 5th Percentile  | 800                                            | -2027                                              |                                                 |                                             |                                           |
| 10th Percentile | 826                                            | -1817                                              |                                                 |                                             |                                           |
| 50th Percentile | 1040                                           | -1817                                              |                                                 |                                             |                                           |