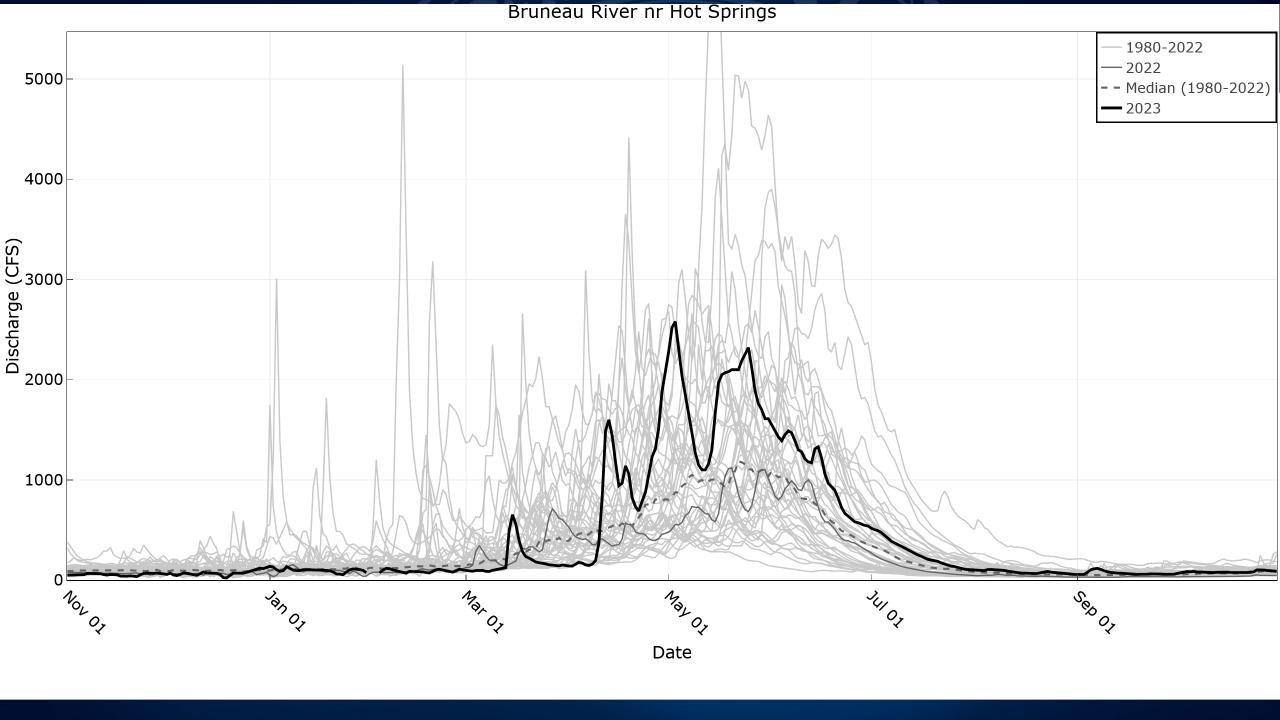

## Department of Water Resources

Q5: Analysis of the necessary ESPA levels and/or maintain the minimum flow rate at the Murphy

- Summed daily Non-ESPA data for 2002-2022 years
  - Non-ESPA Flows =
    - +Bruneau River
    - +Malad River
    - +Salmon Falls Creek
    - +Rock Creek
    - +Northside Returns
    - +Southside Returns
    - +Above Kimberly Reach Gains
- Calculated 3-Day Average Non-ESPA flow
  - Identified the July minimum from that 3-day average
- Same statistics for Consumptive Demand