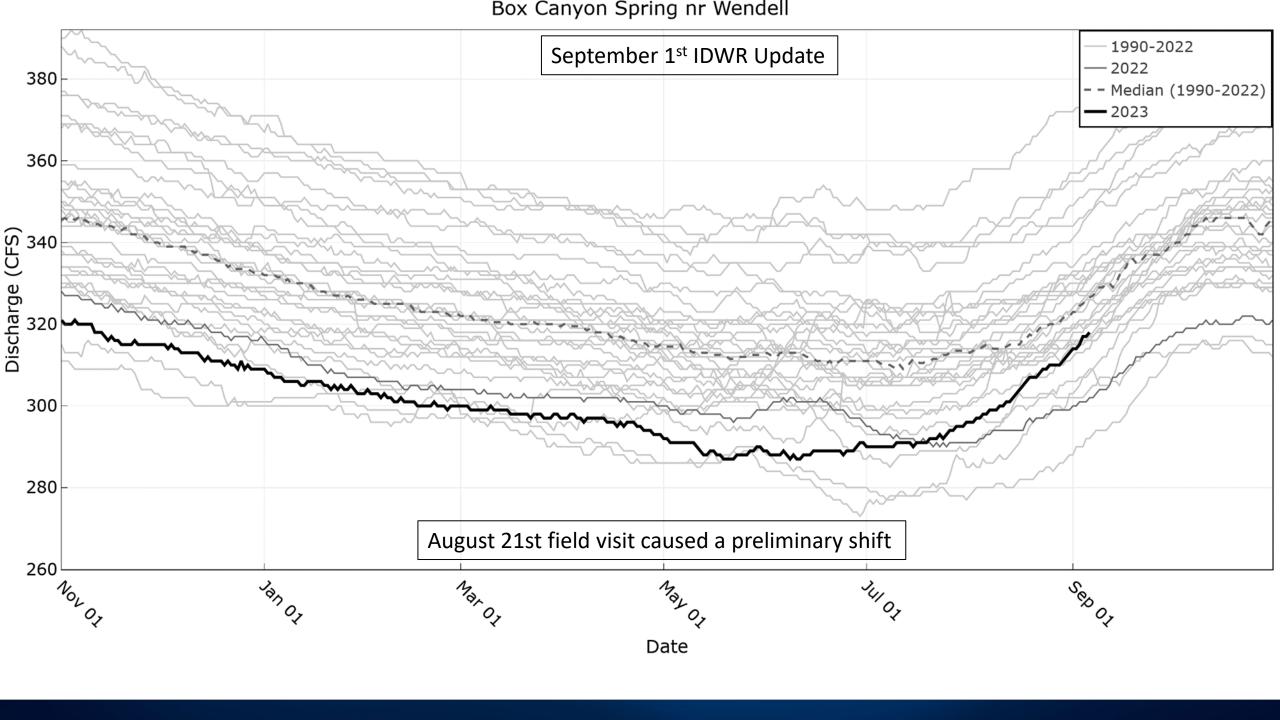

Snake River Southside Return Flows 2009-2022 - 2022 **- -** Median (2009-2022) <del>----</del> 2023 1000 800 Discharge (CFS) 400 200 NOLOZ Date

Box Canyon Spring nr Wendell 1990-2022 October 1<sup>st</sup> IDWR Update 2022 380 -- Median (1990-2022) <del>----</del> 2023 360 Discharge (CFS) 300 280 260 24/01 Date