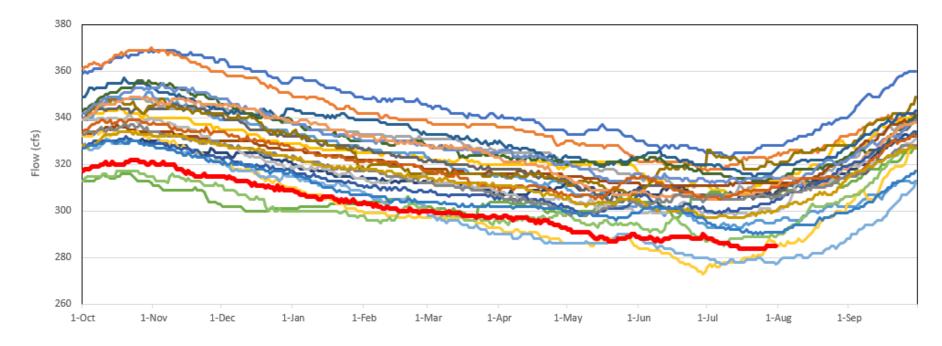

# USGS 13095175 BRIGGS SPRING AT HEAD NEAR BUHL ID

Water Year

\_\_\_\_\_\_ 2000 \_\_\_\_ 2001 \_\_\_\_ 2002 \_\_\_\_ 2003 \_\_\_\_ 2004 \_\_\_\_ 2005 \_\_\_\_ 2006 \_\_\_\_ 2007 \_\_\_\_ 2008 \_\_\_\_ 2009 \_\_\_\_ 2010 \_\_\_\_ 2011 \_\_\_\_ 2012 \_\_\_\_ 2012 \_\_\_\_ 2013 \_\_\_\_ 2015 \_\_\_\_ 2016 \_\_\_\_ 2017 \_\_\_\_ 2018 \_\_\_\_ 2019 \_\_\_\_ 2020 \_\_\_\_ 2021 \_\_\_\_ 2022 \_\_\_\_ 2023 \_\_\_\_ 2023