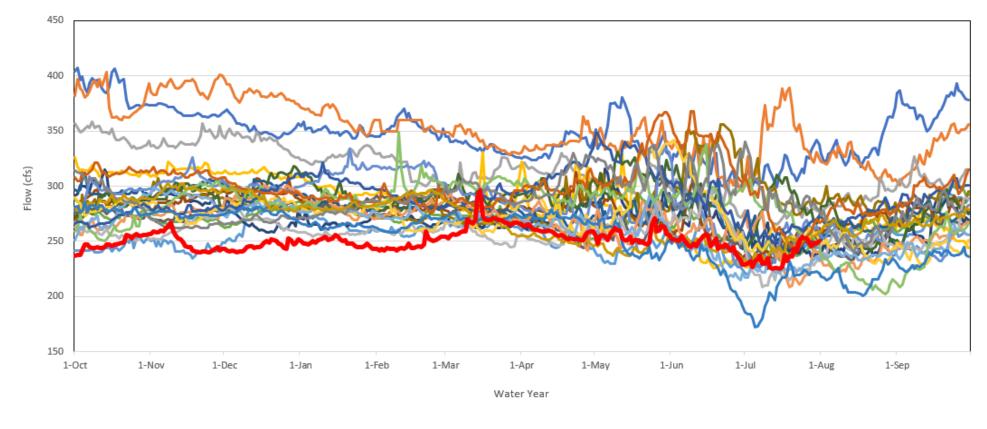

| 331,423   | 329,291   | 347,783   | 335,595   | 336,052   | 342,742   | 349,117   | 356,272   | 349,543   | 330,412   | 334,271   | 333,300   | 334,468   | 370,249   | 360,072   | 367,997   | 362,431   | 343,017   | 329,744   |         | 344,072           |

Notes:

Milner to Swan Falls Reach Gain (acre-ft) = Snake River near Murphy - Snake River at Milner (Total Flow) - Rock creek Ab Hwy 30/93 Xling at Twin Falls - Salmon Falls Creek Nr Hagerman - Malad River Nr Gooding - Brueanu River Nr Hot Springs

Rows colored for each month ranging from minimum (Red) to maximum (Green) from CY 2004 to CY 2023

Data Source: USGS and IPC (approved and provisional)

## USGS 13095500 BOX CANYON SPRINGS NR WENDELL ID



Water Year





# USGS 13075983 Spring Creek at Sheepskin RD NR Fort Hall ID



\_\_\_\_\_\_2000 \_\_\_\_\_2001 \_\_\_\_\_2002 \_\_\_\_2003 \_\_\_\_2004 \_\_\_\_2005 \_\_\_\_2006 \_\_\_\_2007 \_\_\_\_2008 \_\_\_\_2009 \_\_\_\_2010 \_\_\_\_2011 \_\_\_\_\_2012 \_\_\_\_2013 \_\_\_\_2014 \_\_\_\_2015 \_\_\_\_2016 \_\_\_\_2017 \_\_\_\_2018 \_\_\_\_2019 \_\_\_\_2020 \_\_\_\_2021 \_\_\_\_2022 \_\_\_\_2023



# USGS 13095175 BRIGGS SPRING AT HEAD NEAR BUHL ID



Water Year

\_\_\_\_\_\_ 2000 \_\_\_\_ 2001 \_\_\_\_ 2002 \_\_\_\_ 2003 \_\_\_\_ 2004 \_\_\_\_ 2005 \_\_\_\_ 2006 \_\_\_\_ 2007 \_\_\_\_ 2008 \_\_\_\_ 2009 \_\_\_\_ 2010 \_\_\_\_ 2011 \_\_\_\_ 2012 \_\_\_\_ 2012 \_\_\_\_ 2013 \_\_\_\_ 2015 \_\_\_\_ 2016 \_\_\_\_ 2017 \_\_\_\_ 2018 \_\_\_\_ 2019 \_\_\_\_ 2020 \_\_\_\_ 2021 \_\_\_\_ 2022 \_\_\_\_ 2023 \_\_\_\_ 2023