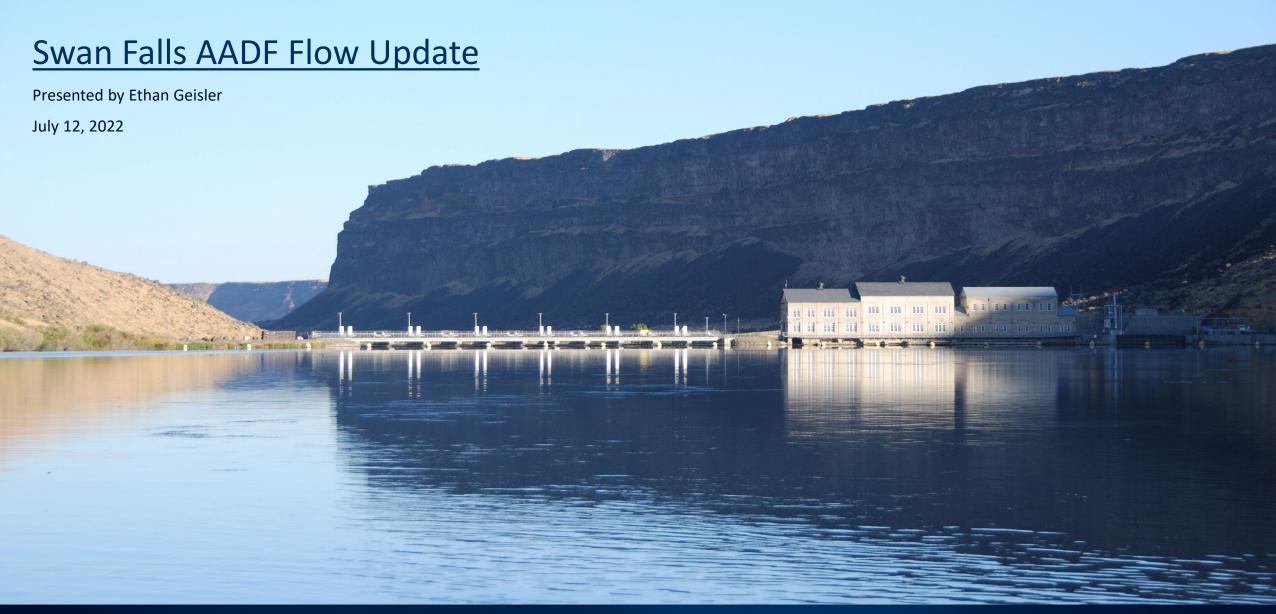

2014: Streamflow at Snake River near Murphy 12,000 Minimum Streamflow ——Snake River nr Murphy Streamflow - 2022 ——Snake River at Milner Streamflow - 2022 10,000 AADF - 3 Day Average AADF - 3 Day Average: Excluding Recharge 8,000 CFS 6,000 4,000 ~2 cfs 2,000

2015: Streamflow at Snake River near Murphy

2016: Streamflow at Snake River near Murphy

2017: Streamflow at Snake River near Murphy

2018: Streamflow at Snake River near Murphy

2019: Streamflow at Snake River near Murphy