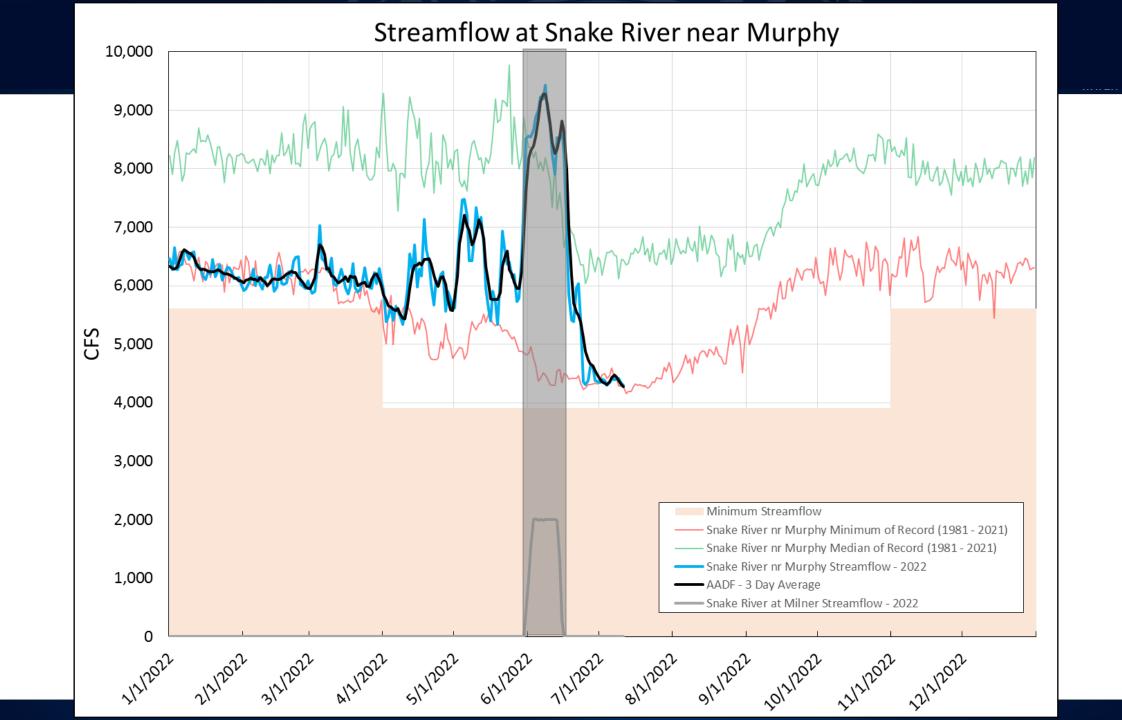

2014: Streamflow at Snake River near Murphy 12,000 Minimum Streamflow ——Snake River nr Murphy Streamflow - 2022 ——Snake River at Milner Streamflow - 2022 10,000 AADF - 3 Day Average AADF - 3 Day Average: Excluding Recharge 8,000 CFS 6,000 4,000 ~2 cfs 2,000

2015: Streamflow at Snake River near Murphy

2016: Streamflow at Snake River near Murphy

2017: Streamflow at Snake River near Murphy

2018: Streamflow at Snake River near Murphy

2019: Streamflow at Snake River near Murphy