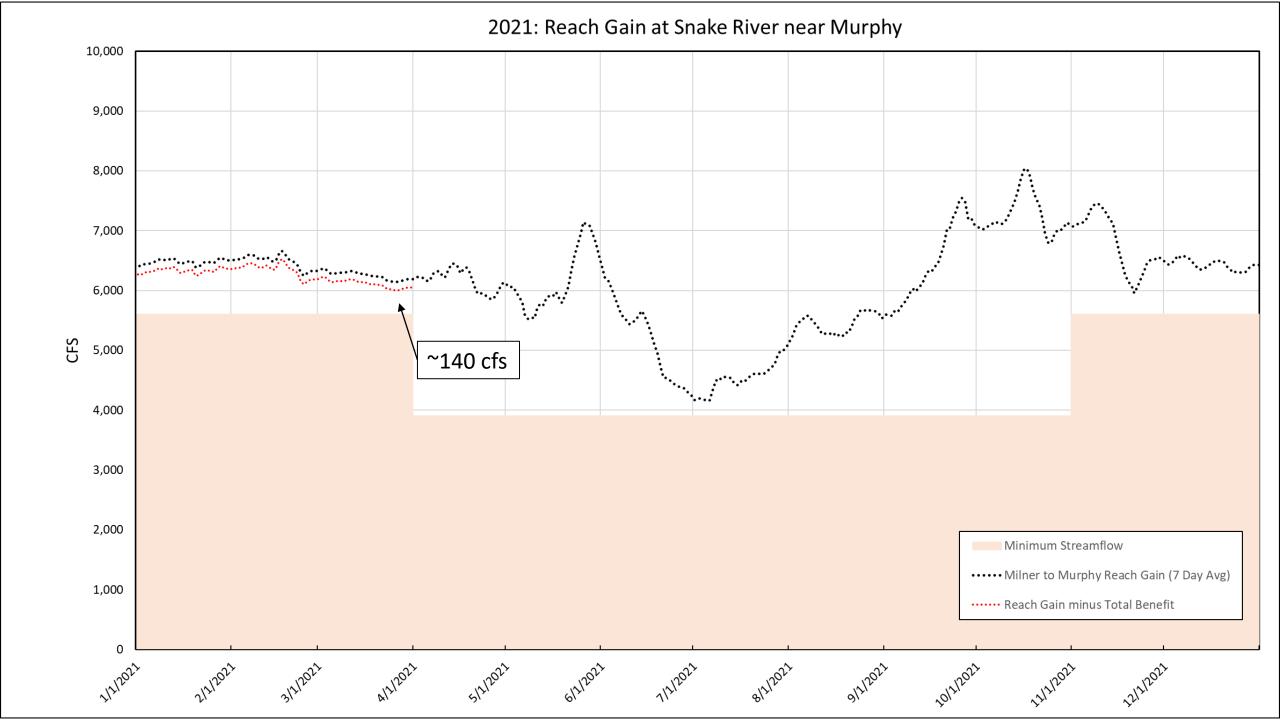

2020: Streamflow at Snake River near Murphy

2021: Streamflow at Snake River near Murphy

2019: Reach Gain at Snake River near Murphy 12,000 10,000 8,000 CFS 6,000 4,000 ~140 cfs 2,000 Minimum Streamflow ····· Milner to Murphy Reach Gain (7 Day Avg) ····· Reach Gain minus Total Benefit