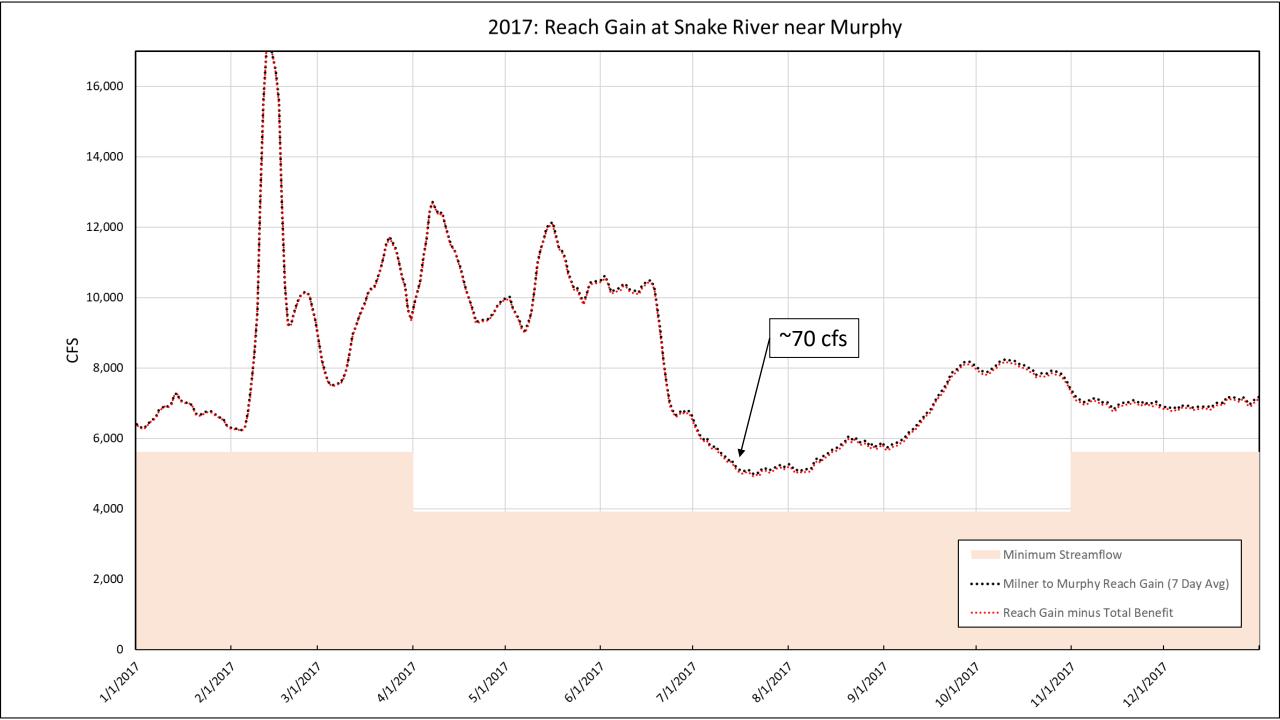

2015: Streamflow at Snake River near Murphy

2016: Streamflow at Snake River near Murphy

2017: Streamflow at Snake River near Murphy

2018: Streamflow at Snake River near Murphy

2019: Streamflow at Snake River near Murphy