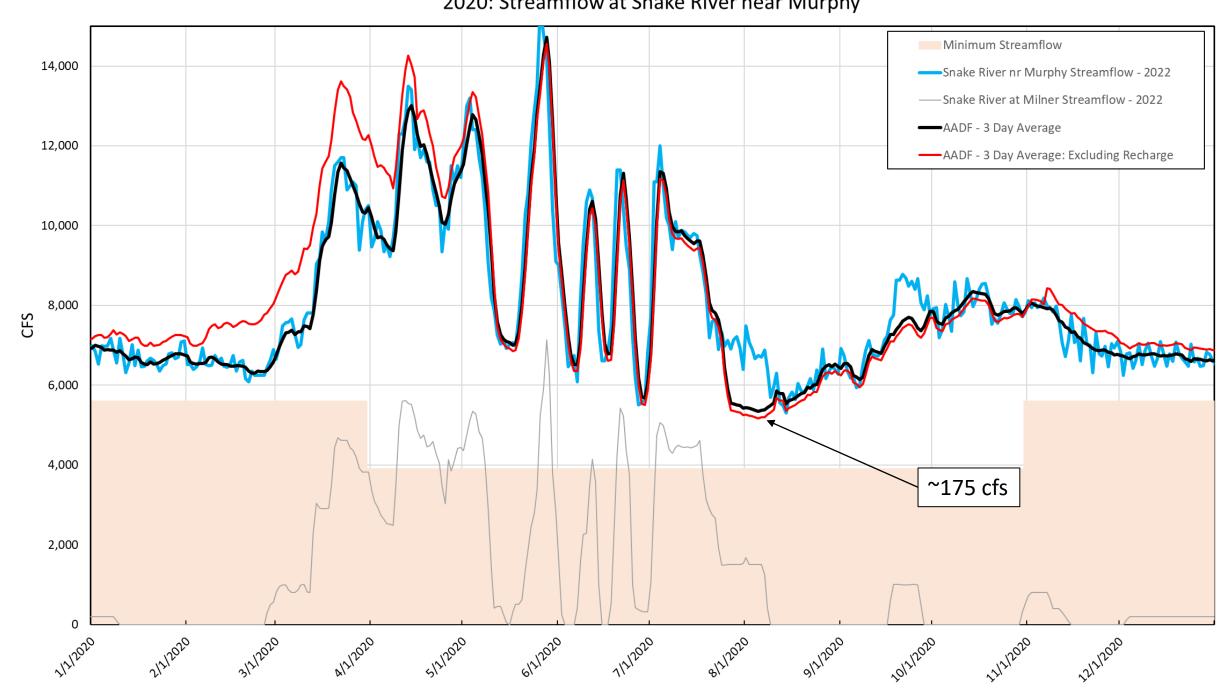

2020: Streamflow at Snake River near Murphy

2021: Streamflow at Snake River near Murphy

2019: Reach Gain at Snake River near Murphy 12,000 10,000 8,000 CFS 6,000 4,000 ~140 cfs 2,000 Minimum Streamflow ····· Milner to Murphy Reach Gain (7 Day Avg) ····· Reach Gain minus Total Benefit