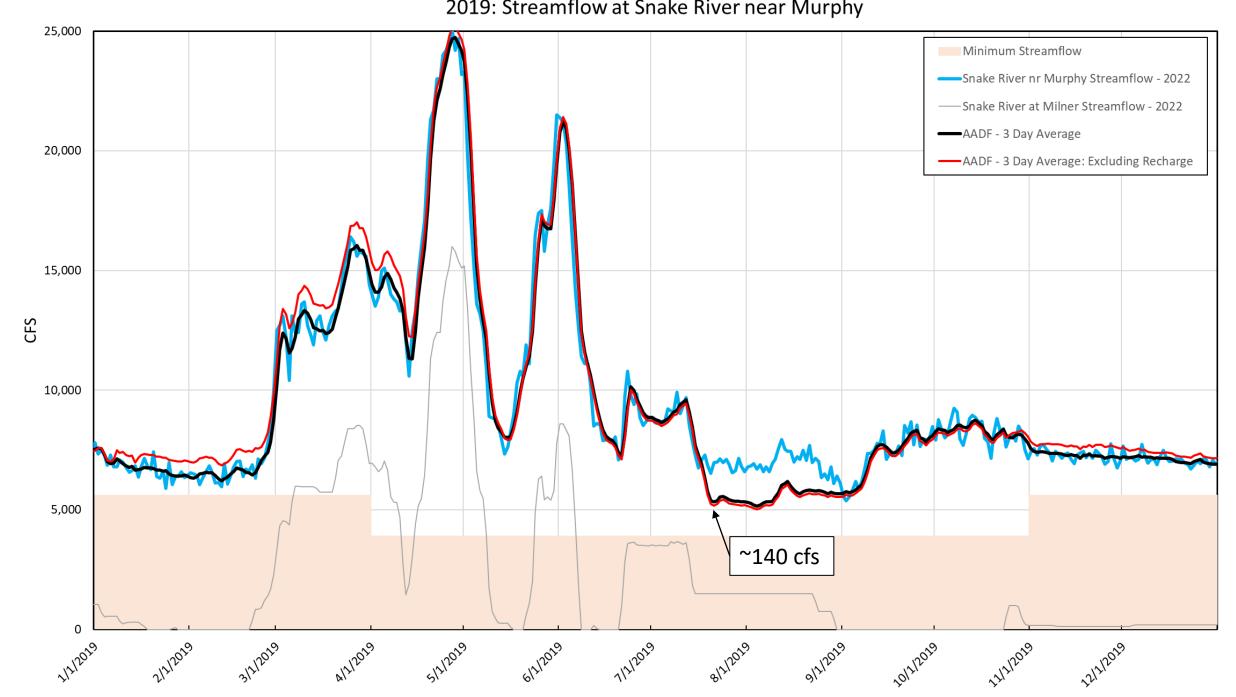

2015: Streamflow at Snake River near Murphy

2016: Streamflow at Snake River near Murphy

2017: Streamflow at Snake River near Murphy

2018: Streamflow at Snake River near Murphy

2019: Streamflow at Snake River near Murphy