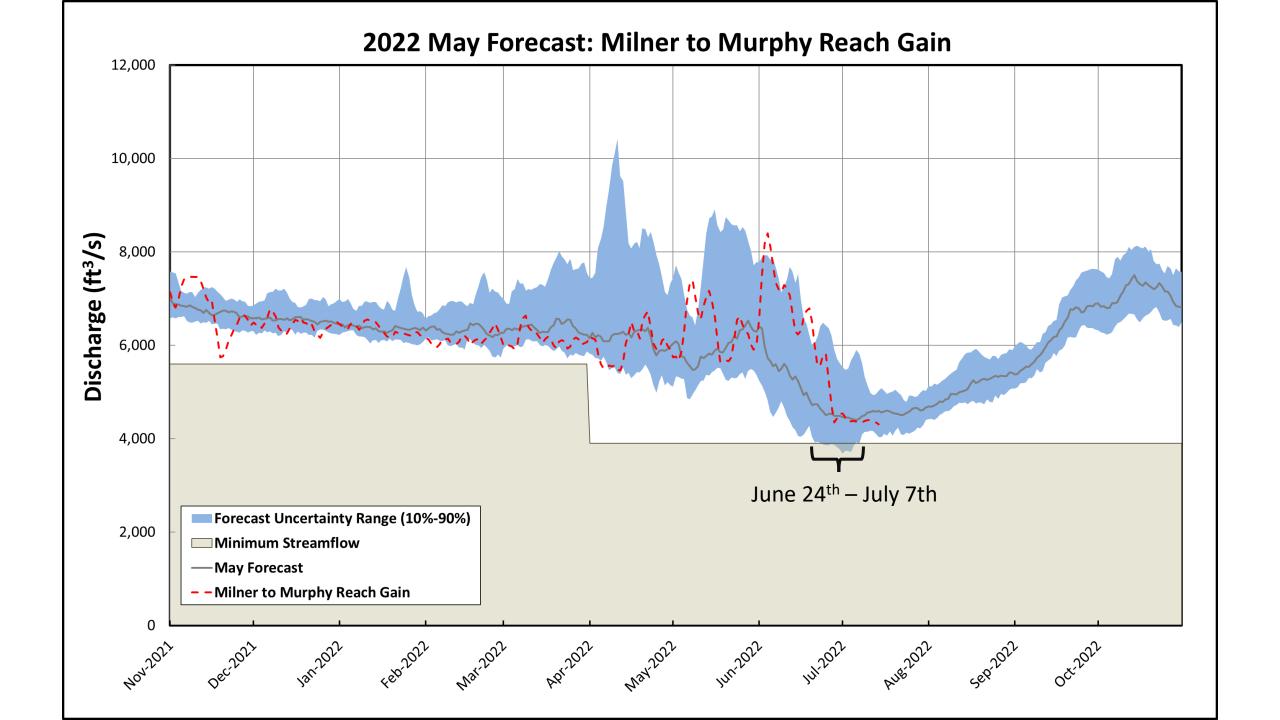

TFCC Return Flow

WD02 Diversions 2016-2021 **- -** Median (2016-2021) 1600 <del>----</del> 2022 1400 1200 Discharge (CFS) 800 600 400 200

Date

- 1. Technical analysis to determine if flows at Murphy would have been below the minimums at any time since 2016, but for IGWA-SWC-Cities settlement activities and IWRB recharge.
  - Noah Stewart-Maddox used the ESPAM model to estimate the impacts in the Milner to King Hill reach of the Snake River for:
    - Idaho Water Resources Board managed recharge program
      - Initiated in 2014
    - Surface Water Coalition Settlement Agreement
      - Implemented in 2016
      - Managed recharge
      - Reductions in diversions