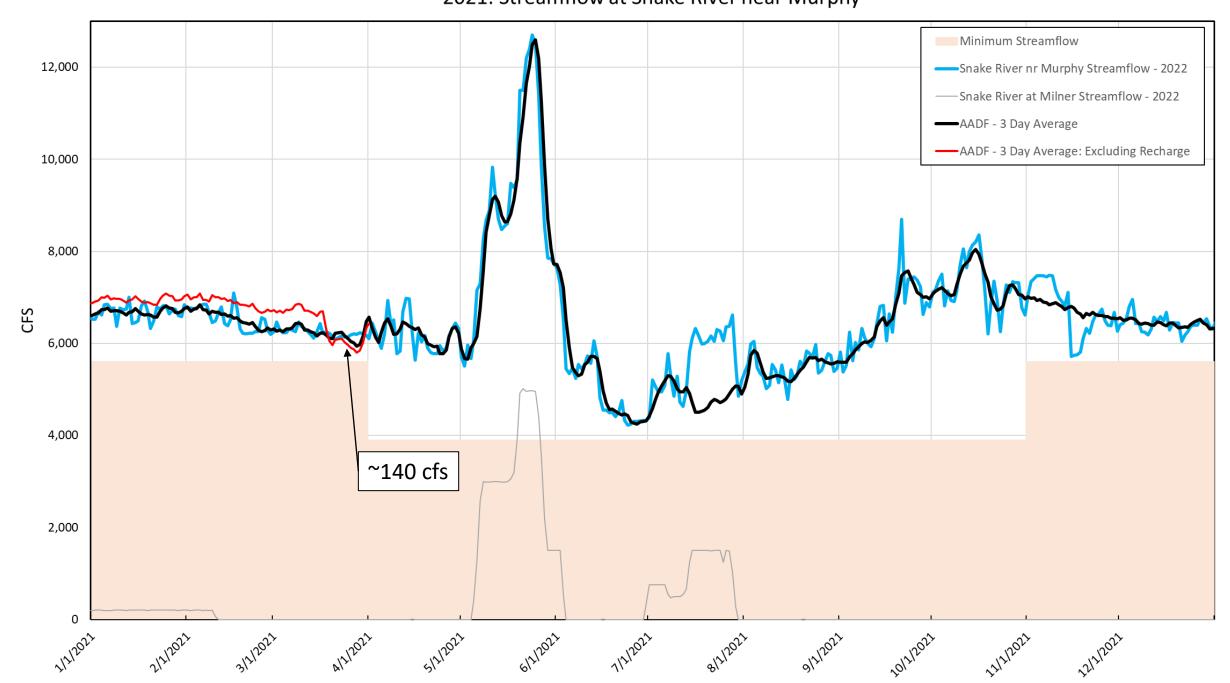

2020: Streamflow at Snake River near Murphy

2021: Streamflow at Snake River near Murphy

2019: Reach Gain at Snake River near Murphy 12,000 10,000 8,000 CFS 6,000 4,000 ~140 cfs 2,000 Minimum Streamflow ····· Milner to Murphy Reach Gain (7 Day Avg) ····· Reach Gain minus Total Benefit