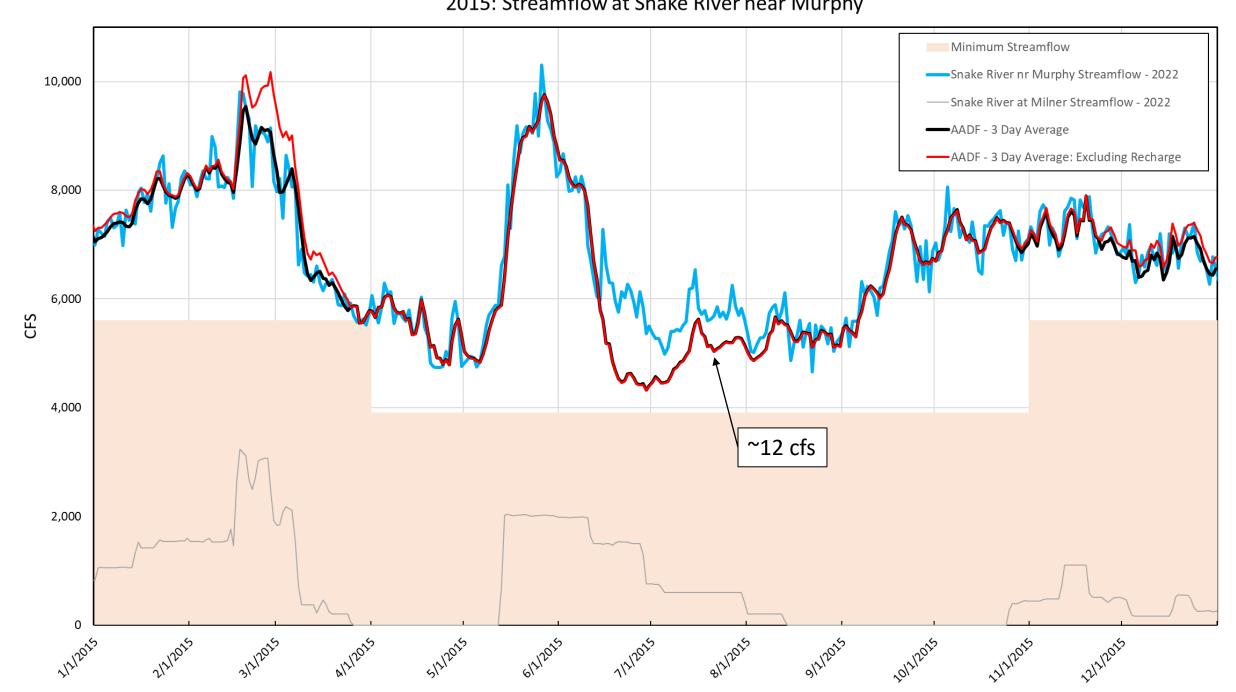

2015: Streamflow at Snake River near Murphy

2016: Streamflow at Snake River near Murphy

2017: Streamflow at Snake River near Murphy

2018: Streamflow at Snake River near Murphy

2019: Streamflow at Snake River near Murphy