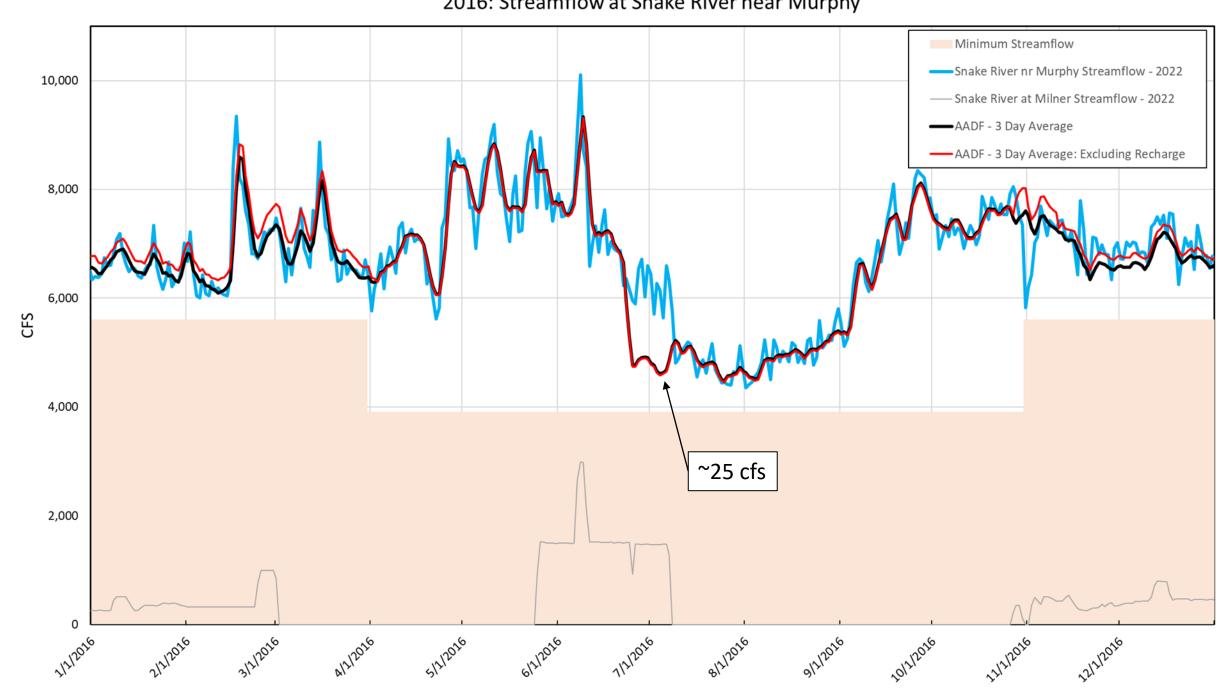

2015: Streamflow at Snake River near Murphy

2016: Streamflow at Snake River near Murphy

2017: Streamflow at Snake River near Murphy

2018: Streamflow at Snake River near Murphy

2019: Streamflow at Snake River near Murphy