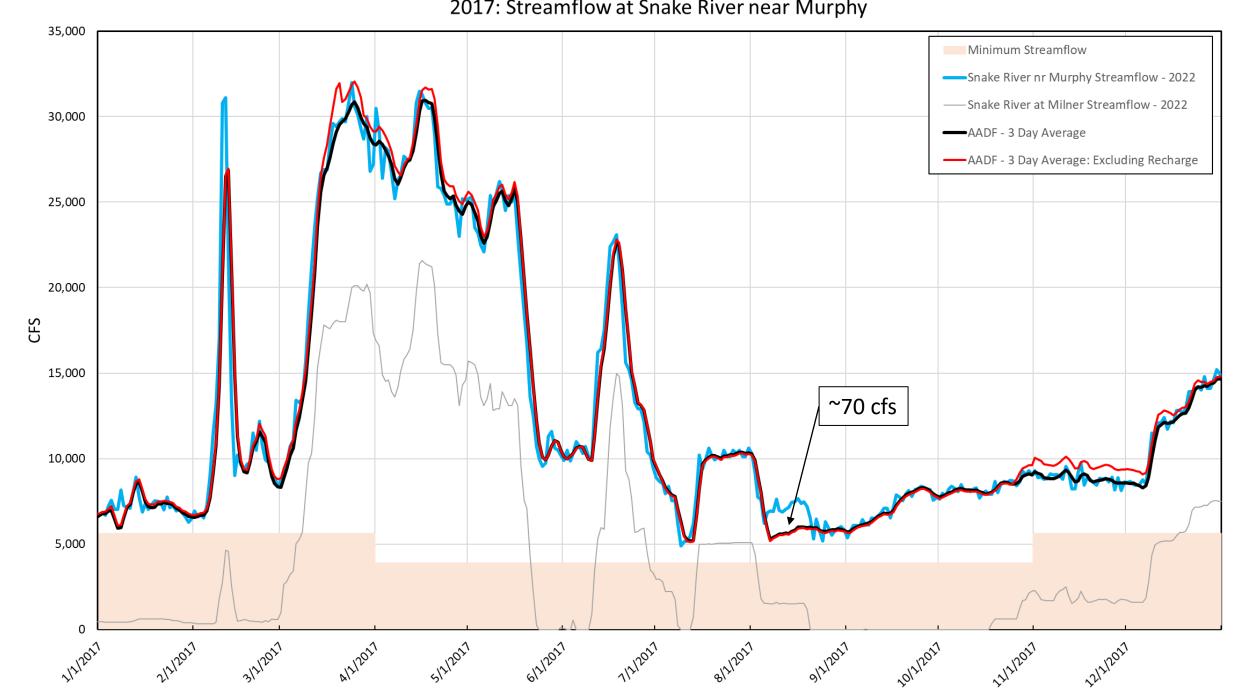

2015: Streamflow at Snake River near Murphy

2016: Streamflow at Snake River near Murphy

2017: Streamflow at Snake River near Murphy

2018: Streamflow at Snake River near Murphy

2019: Streamflow at Snake River near Murphy