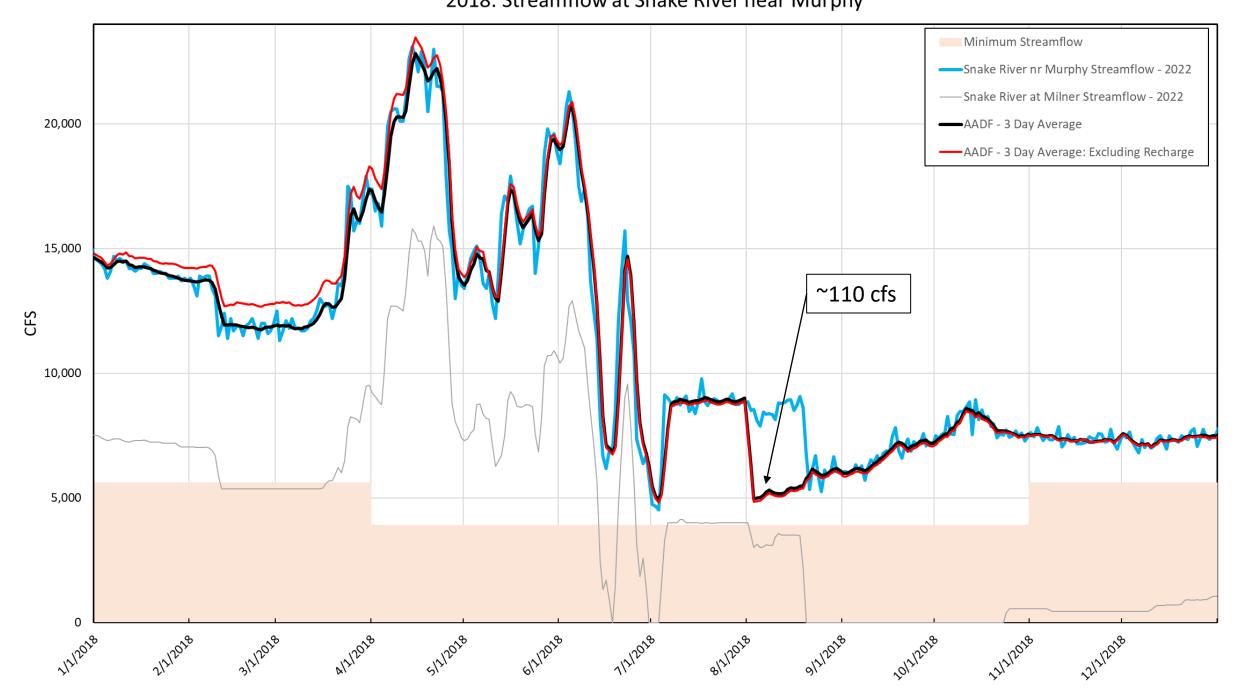

2015: Streamflow at Snake River near Murphy

2016: Streamflow at Snake River near Murphy

2017: Streamflow at Snake River near Murphy

2018: Streamflow at Snake River near Murphy

2019: Streamflow at Snake River near Murphy