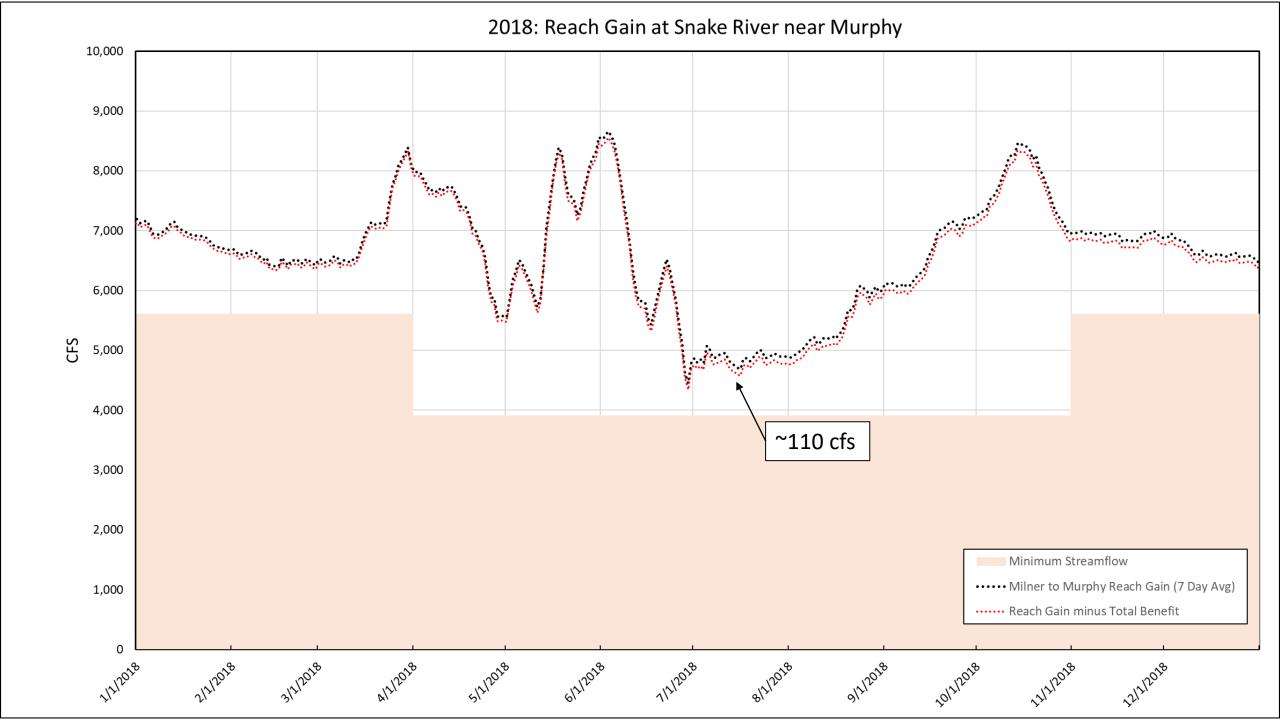

2015: Streamflow at Snake River near Murphy

2016: Streamflow at Snake River near Murphy

2017: Streamflow at Snake River near Murphy

2018: Streamflow at Snake River near Murphy

2019: Streamflow at Snake River near Murphy