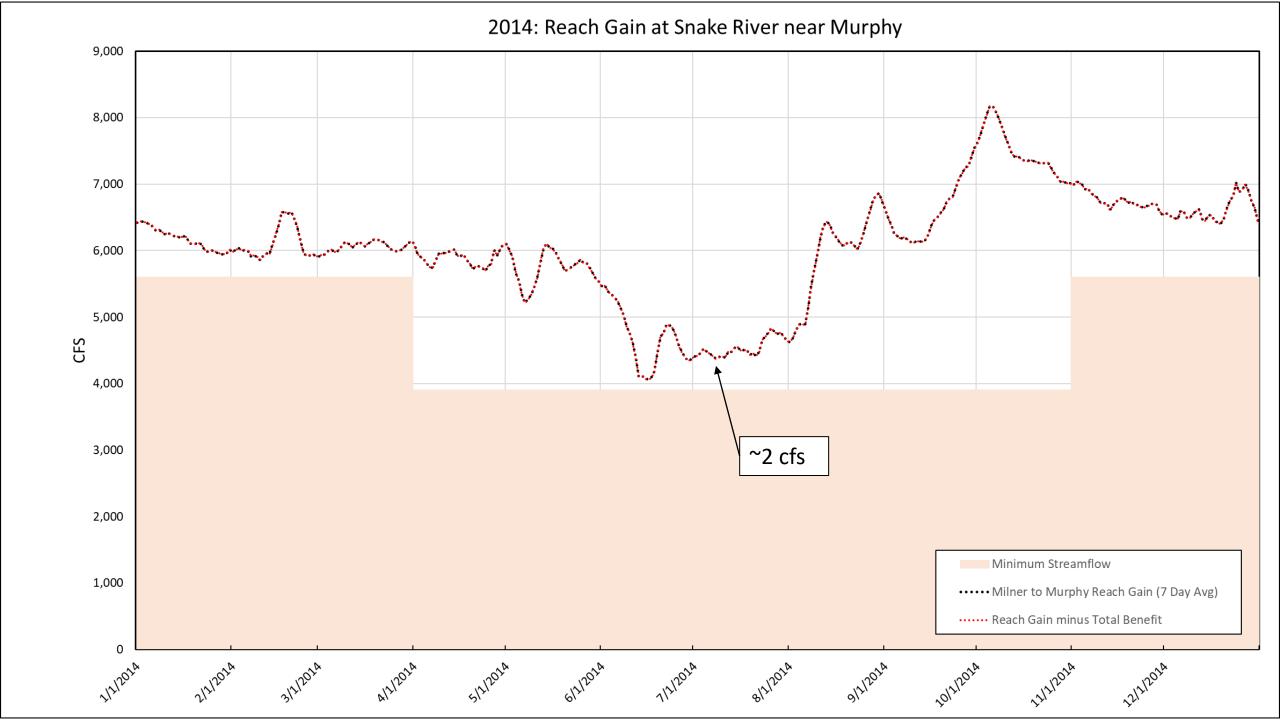

2014: Streamflow at Snake River near Murphy 12,000 Minimum Streamflow ——Snake River nr Murphy Streamflow - 2022 ——Snake River at Milner Streamflow - 2022 10,000 AADF - 3 Day Average AADF - 3 Day Average: Excluding Recharge 8,000 CFS 6,000 4,000 ~2 cfs 2,000