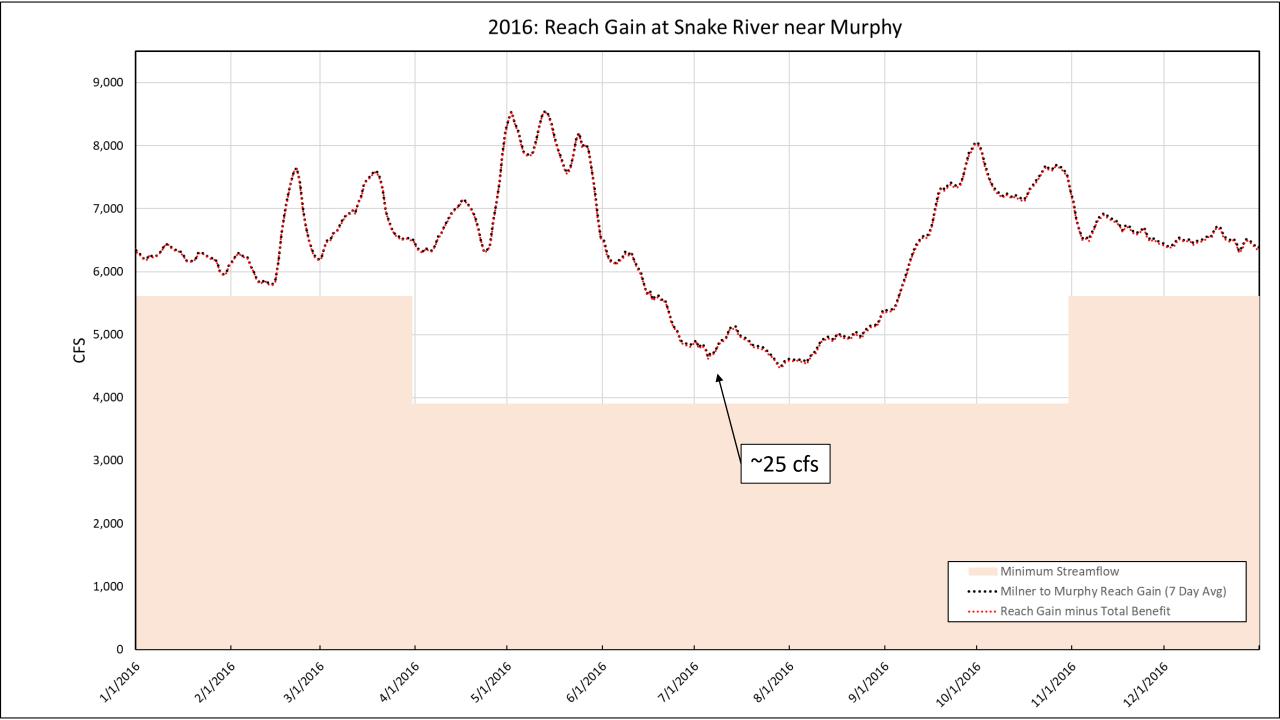

2015: Streamflow at Snake River near Murphy

2016: Streamflow at Snake River near Murphy

2017: Streamflow at Snake River near Murphy

2018: Streamflow at Snake River near Murphy

2019: Streamflow at Snake River near Murphy