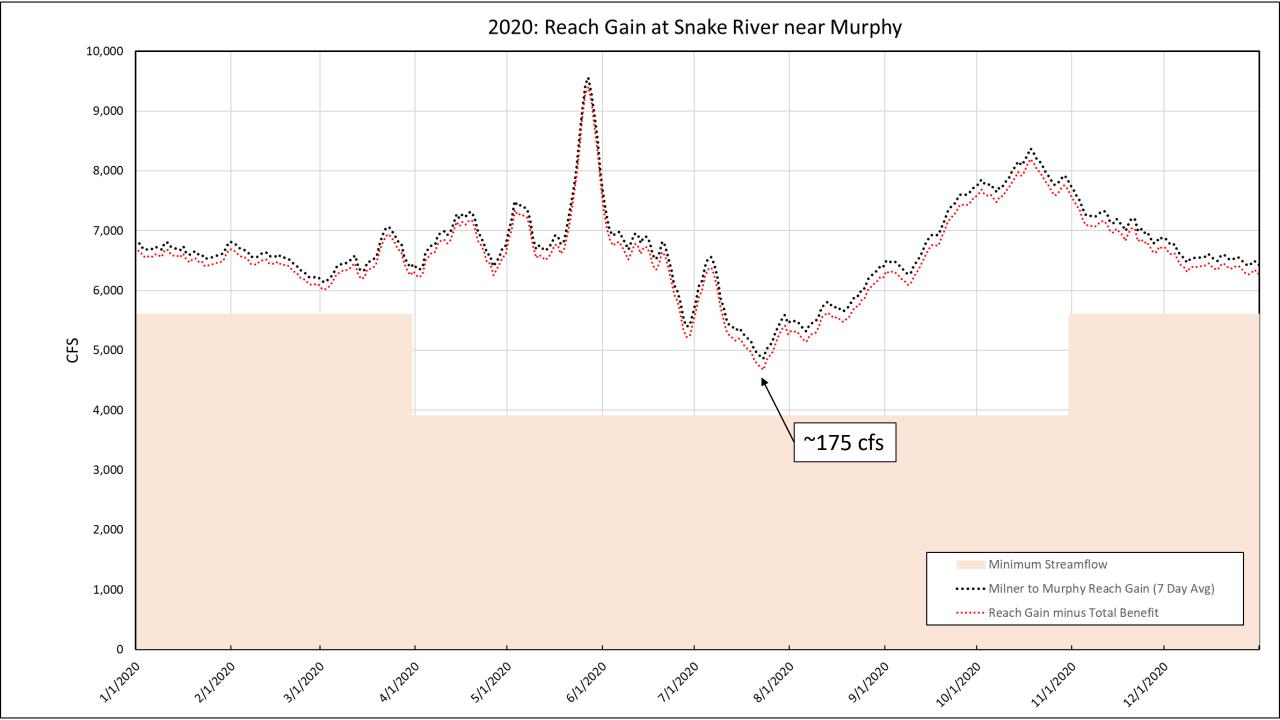

2020: Streamflow at Snake River near Murphy

2021: Streamflow at Snake River near Murphy

2019: Reach Gain at Snake River near Murphy 12,000 10,000 8,000 CFS 6,000 4,000 ~140 cfs 2,000 Minimum Streamflow ····· Milner to Murphy Reach Gain (7 Day Avg) ····· Reach Gain minus Total Benefit