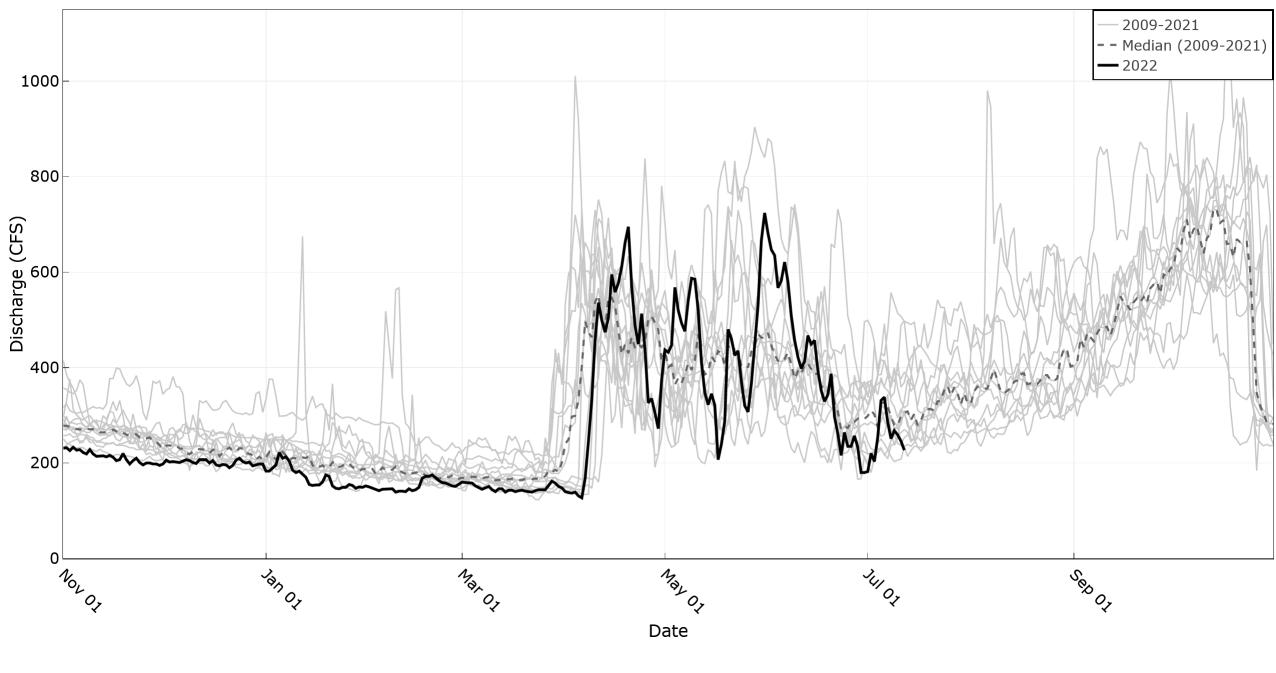

WD02 Diversions 2016-2021 **- -** Median (2016-2021) 1600 <del>----</del> 2022 1400 1200 Discharge (CFS) 800 600 400 200

Date

Bruneau River nr Hot Springs 1980-2021 **- -** Median (1980-2021) 5000 NWRFC Forecast 4000 Discharge (CFS) 2000 1000 Jan Oz Date

TFCC Return Flow

WD02 Diversions 2016-2021 **- -** Median (2016-2021) 1600 <del>----</del> 2022 1400 1200 Discharge (CFS) 800 600 400 200

Date

- 1. Technical analysis to determine if flows at Murphy would have been below the minimums at any time since 2016, but for IGWA-SWC-Cities settlement activities and IWRB recharge.
  - Noah Stewart-Maddox used the ESPAM model to estimate the impacts in the Milner to King Hill reach of the Snake River for:
    - Idaho Water Resources Board managed recharge program
      - Initiated in 2014
    - Surface Water Coalition Settlement Agreement
      - Implemented in 2016
      - Managed recharge
      - Reductions in diversions