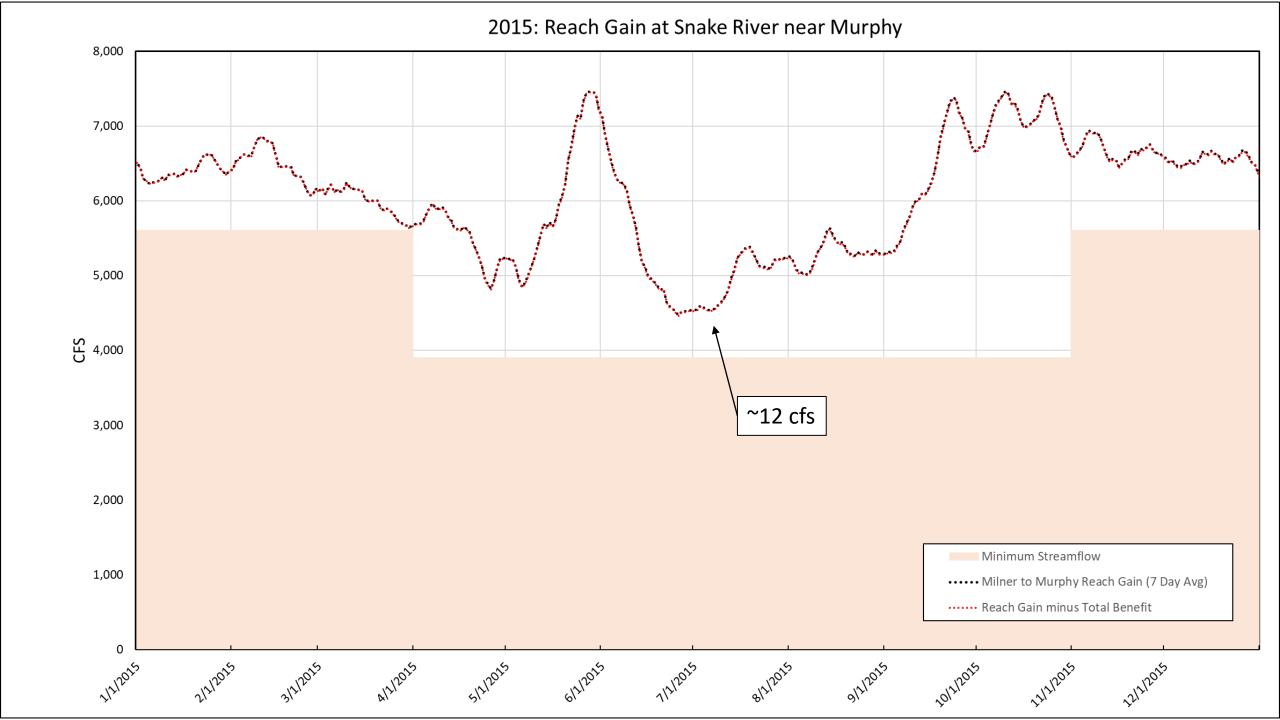

2015: Streamflow at Snake River near Murphy

2016: Streamflow at Snake River near Murphy

2017: Streamflow at Snake River near Murphy

2018: Streamflow at Snake River near Murphy

2019: Streamflow at Snake River near Murphy