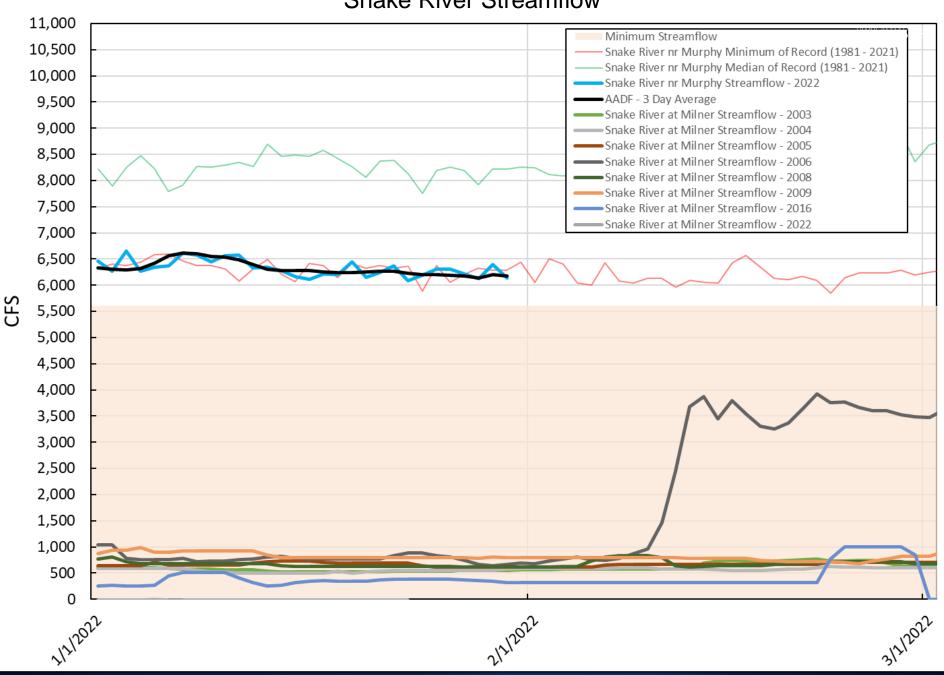

#### **Snake River Streamflow**

Streamflow at Snake River near Murphy Minimum Streamflow Snake River nr Murphy Minimum of Record (1981 - 2021) 12,000 Snake River nr Murphy Median of Record (1981 - 2021) Snake River nr Murphy Streamflow - 2022 -AADF - 3 Day Average - Snake River at Milner Streamflow - 2022 10,000 8,000 CFS 6,000 4,000 2,000