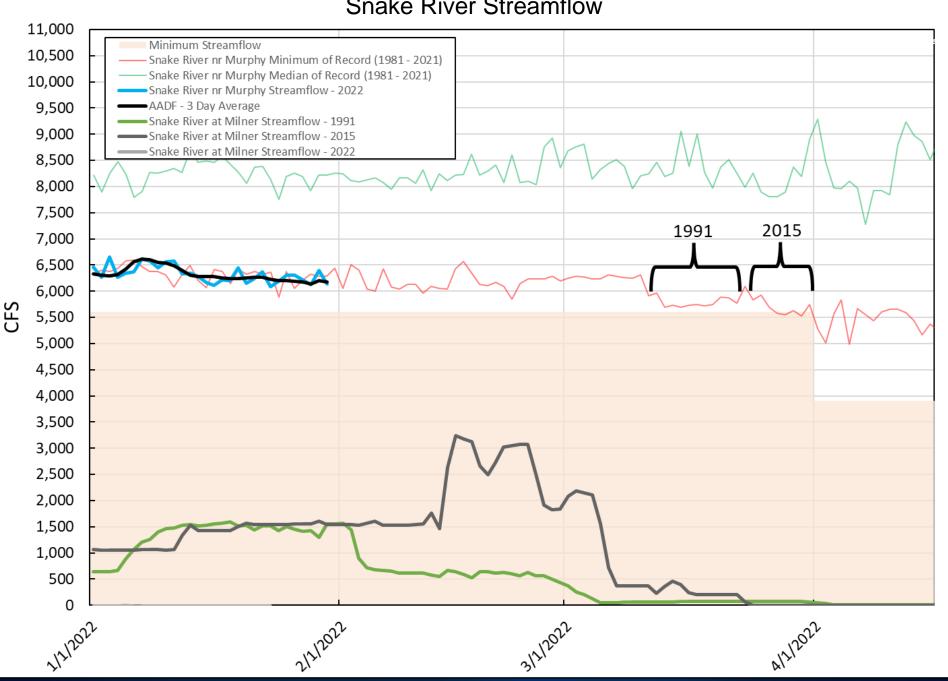

#### **Snake River Streamflow**

Streamflow at Snake River near Murphy Minimum Streamflow Snake River nr Murphy Minimum of Record (1981 - 2021) 12,000 Snake River nr Murphy Median of Record (1981 - 2021) Snake River nr Murphy Streamflow - 2022 -AADF - 3 Day Average - Snake River at Milner Streamflow - 2022 10,000 8,000 CFS 6,000 4,000 2,000

#### **Snake River Streamflow**