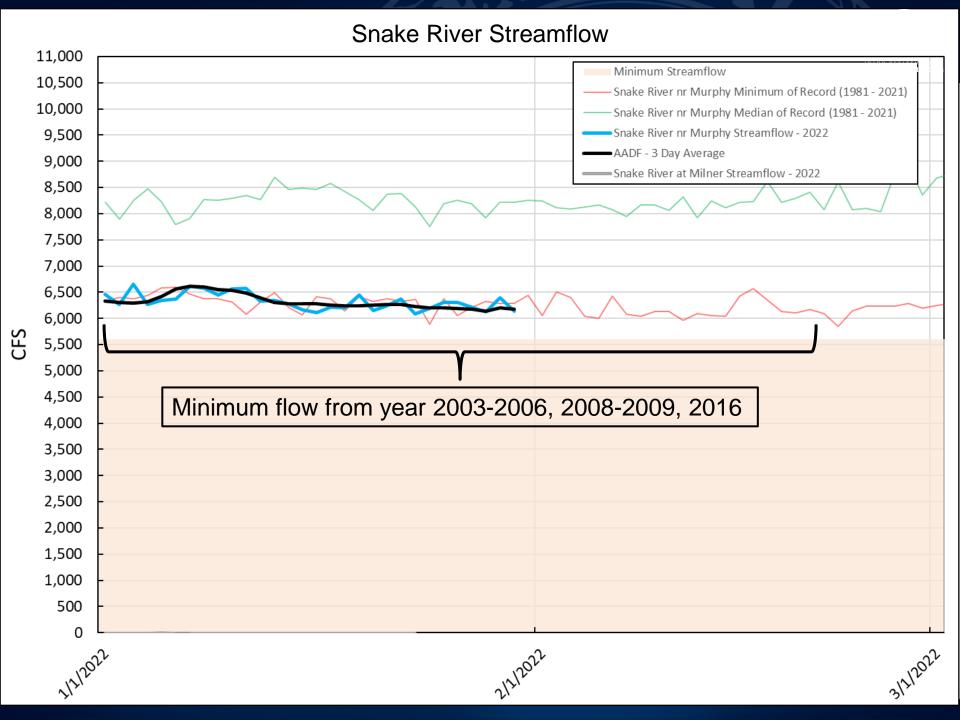

#### **Snake River Streamflow**

Streamflow at Snake River near Murphy Minimum Streamflow Snake River nr Murphy Minimum of Record (1981 - 2021) 12,000 Snake River nr Murphy Median of Record (1981 - 2021) Snake River nr Murphy Streamflow - 2022 -AADF - 3 Day Average - Snake River at Milner Streamflow - 2022 10,000 8,000 CFS 6,000 4,000 2,000