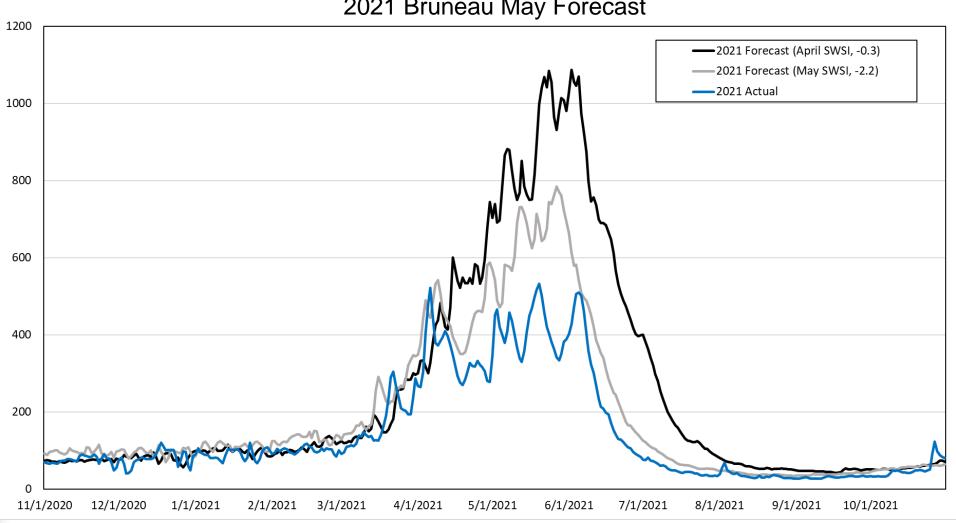

# 2022 Swan Falls Technical Working Group

Presented by Ethan Geisler

February 2, 2022

Streamflow at Snake River near Murphy

Streamflow at Snake River near Murphy Minimum Streamflow 12,000 Snake River nr Murphy Minimum of Record (1981 - 2020) - Snake River nr Murphy Median of Record (1981 - 2020) Snake River nr Murphy Streamflow - 2022 -AADF - 3 Day Average 10,000 Snake River at Milner Streamflow - 2022 8,000 CFS 6,000 4,000 2,000

#### **Snake River Streamflow**

Streamflow at Snake River near Murphy Minimum Streamflow Snake River nr Murphy Minimum of Record (1981 - 2021) 12,000 Snake River nr Murphy Median of Record (1981 - 2021) Snake River nr Murphy Streamflow - 2022 -AADF - 3 Day Average - Snake River at Milner Streamflow - 2022 10,000 8,000 CFS 6,000 4,000 2,000

#### **Snake River Streamflow**