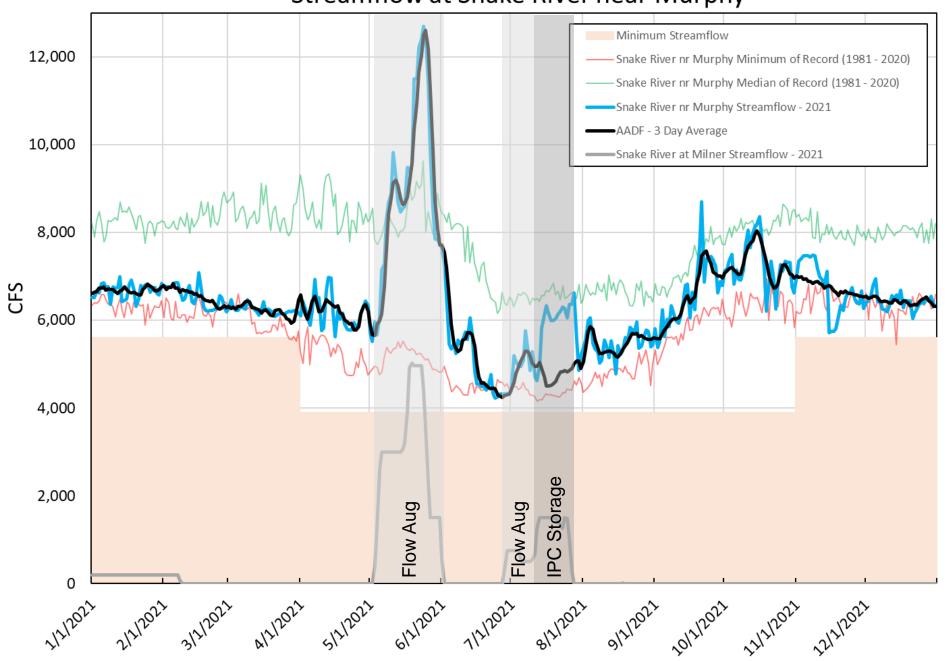

# 2022 Swan Falls Technical Working Group

Presented by Ethan Geisler

February 2, 2022





Streamflow at Snake River near Murphy



Streamflow at Snake River near Murphy Minimum Streamflow 12,000 Snake River nr Murphy Minimum of Record (1981 - 2020) - Snake River nr Murphy Median of Record (1981 - 2020) Snake River nr Murphy Streamflow - 2022 -AADF - 3 Day Average 10,000 Snake River at Milner Streamflow - 2022 8,000 CFS 6,000 4,000 2,000



#### **Snake River Streamflow**



Streamflow at Snake River near Murphy Minimum Streamflow Snake River nr Murphy Minimum of Record (1981 - 2021) 12,000 Snake River nr Murphy Median of Record (1981 - 2021) Snake River nr Murphy Streamflow - 2022 -AADF - 3 Day Average - Snake River at Milner Streamflow - 2022 10,000 8,000 CFS 6,000 4,000 2,000

#### **Snake River Streamflow**









# Swan Falls Forecast Tool

## Comments and Suggestions for ESPAM 2.2 update

- Add ReadMe Tab int