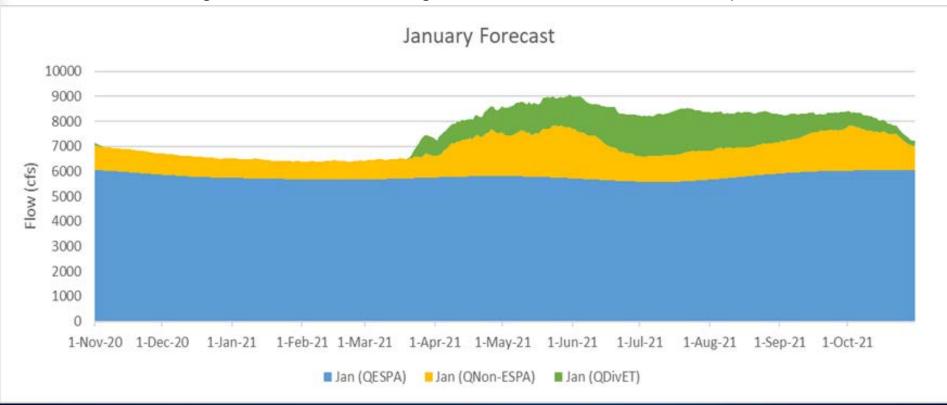

# Swan Falls Forecast Tool

## Comments and Suggestions for ESPAM 2.2 update

- Add ReadMe Tab into the excel document
- 2. Add plots to identify magnitudes of different components
  - 1. Discharge from ESPA, Discharge from Non-ESPA, and consumptive diversions

## Comments and Suggestions for ESPAM 2.2 update

- 1. Add ReadMe Tab into the excel document
- 2. Add plots to identify magnitudes of different components
  - 1. Discharge from ESPA, Discharge from Non-ESPA, and consumptive diversions
  - 2. Tributary Flow Plot
  - 3. Discharge from Non-ESPA: Return Flow (TFCC and NSCC), Tributary Flow, and Snake River above Kimberly