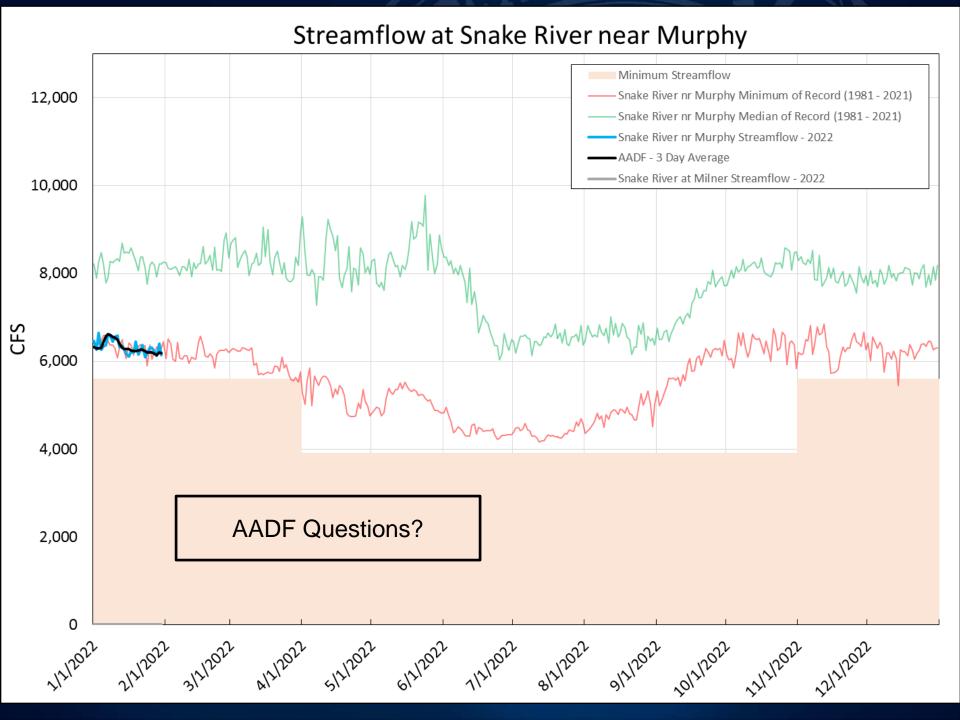

# 2022 Swan Falls Technical Working Group

Presented by Ethan Geisler

February 2, 2022

Streamflow at Snake River near Murphy

Streamflow at Snake River near Murphy Minimum Streamflow 12,000 Snake River nr Murphy Minimum of Record (1981 - 2020) - Snake River nr Murphy Median of Record (1981 - 2020) Snake River nr Murphy Streamflow - 2022 -AADF - 3 Day Average 10,000 Snake River at Milner Streamflow - 2022 8,000 CFS 6,000 4,000 2,000

#### **Snake River Streamflow**