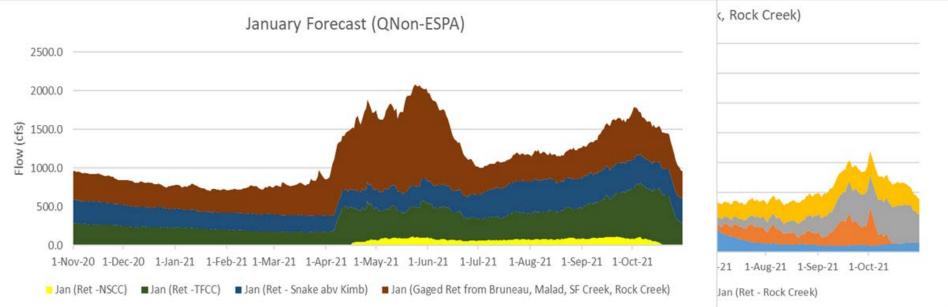

# Swan Falls Forecast Tool

## Comments and Suggestions for ESPAM 2.2 update

- 1. Add ReadMe Tab into the excel document
- 2. Add plots to identify magnitudes of different components
  - 1. Discharge from ESPA, Discharge from Non-ESPA, and consumptive diversions
  - 2. Tributary Flow Plot
  - 3. Discharge from Non-ESPA: Return Flow (TFCC and NSCC), Tributary Flow, and Snake River above Kimberly