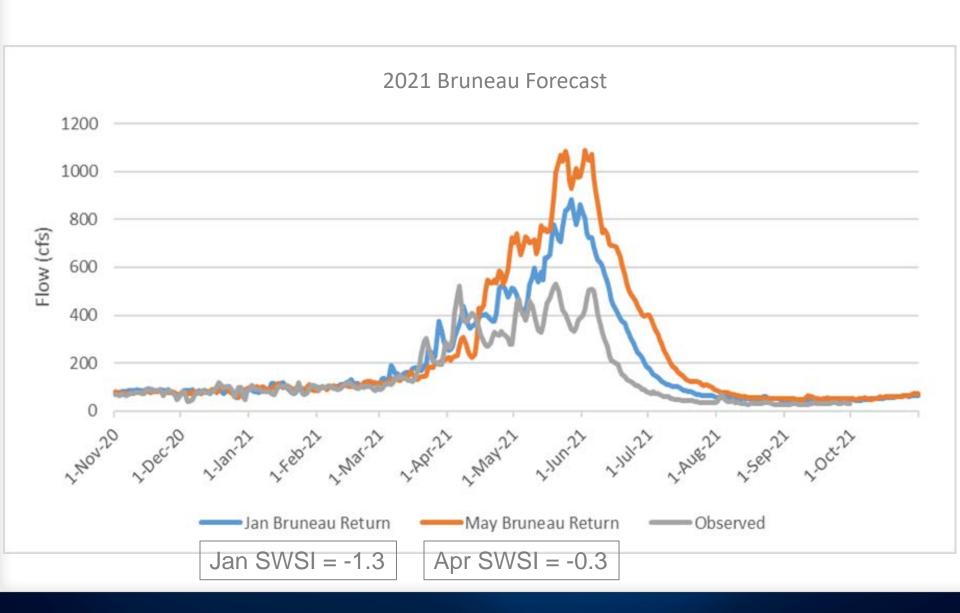

# Swan Falls Forecast Tool

- Awaiting Northside Canal Company (NSCC) 2021 data
  - Median value from 2002-2020 used for Forecast tool
- NRCS SWSI values no longer available in January for Big Wood and Bruneau basins (poor forecast prediction skill)
  - Estimated median (0.0 SWSI value)