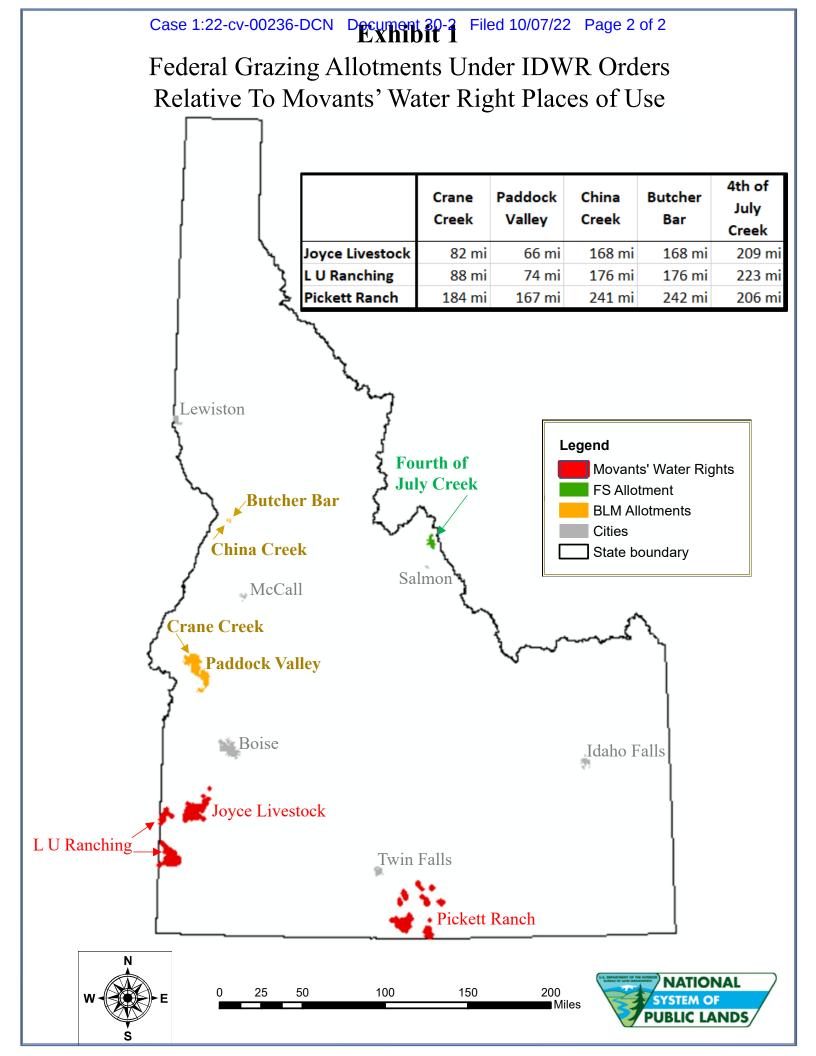

**3.** I have researched information about the U.S. stockwater rights that are the subject of the four forfeiture petitions at issue in this proceeding and the stockwater rights of the movants for intervention: Joyce Livestock Co., L U Ranching Co., Pickett Ranch & Sheep Co., or Idaho Farm Bureau Federation (collectively "Movants"). I have reviewed the Idaho Department of Water Resources ("IDWR") show cause orders and the precipitating petitions asserting forfeiture. IDWR's four show cause orders pertain to a total of 68 United States stockwater rights – three of the show cause orders partially granted three petitions that pertain to 57 stockwater rights across four BLM grazing allotments on federal lands managed by BLM (see below), and the fourth show cause order partially granted a petition that pertains to 11 stockwater rights on one grazing allotment on federal lands managed by the Forest Service. The petitions affecting BLM stockwater rights were filed by Soulen Livestock Co., Soulen Grazing Association, LLC, and Gill Family Ranches, LLC. The petition affecting Forest Service stockwater rights was filed by Jaycob J. and Sheyenne A. Smith.

#### Case 1:22-cv-00236-DCN Document 30-1 Filed 10/07/22 Page 5 of 12

4. Based on my review of petitions and show cause orders, only federally-owned stockwater rights, located on federal lands within federal grazing allotments, are at issue in this proceeding. No privately-held water rights are at issue. None of the Movants filed petitions against the BLM water rights at issue in this proceeding. The IDWR show cause orders involve the following BLM grazing allotments: Crane Creek (No. ID00361); Paddock Valley (No. ID00370); Butcher Bar (No. ID36138); and China Creek (ID36191). I summarize the IDWR show cause orders below:

graze livestock in the grazing allotments subject to this proceeding. I summarize the authorized

livestock operators below:

DECLARATION OF FREDRIC W. PRICE

Crane Creek Allotment (ID00361):

- Soulen Grazing Association, LLC
- David Maddox
- Jerome & Jill Grandi
- Sutton Ranches, Inc.

Paddock Valley Allotment (ID00370):

• Soulen Grazing Association, LLC

Butcher Bar Allotment (ID36138):

• Gill Family Ranches, LLC

China Creek Allotment (ID36191):

• Gill Family Ranches, LLC

6. I have determined the location of the Movants' water rights relative to the BLM water rights subject to this proceeding. Based on my research of IDWR SRBA records (see below), the Movants (except for Idaho Farm Bureau Federation) do own private water rights; however, each of those rights has a POU located many miles from the federal grazing allotments that are here relevant. None of Movants hold water rights or interests in water rights near the POU for any of the subject BLM water rights or in the BLM grazing allotments where those POUs are located (see calculated distances below).

The computer mapping program I use is called Arc Map by ESRI and it has a tool called "Measure" where I can measure the distance between two points within my map. I used the tool to measure the distance in miles between the closest Movant water right POU and the closest BLM water right POU within each grazing allotment at issue in this proceeding. The results of these measurements are summarized in the table below and on the map attached hereto as **Exhibit 1**. I prepared Exhibit 1 and it is a true and correct representation of the information described above.

|                 | Crane<br>Creek | Paddock<br>Valley | China<br>Creek | Butcher<br>Bar | 4th of<br>July<br>Creek |
|-----------------|----------------|-------------------|----------------|----------------|-------------------------|
| Joyce Livestock | 82 mi          | 66 mi             | 168 mi         | 168 mi         | 209 mi                  |
| L U Ranching    | 88 mi          | 74 mi             | 176 mi         | 176 mi         | 223 mi                  |
| Pickett Ranch   | 184 mi         | 167 mi            | 241 mi         | 242 mi         | 206 mi                  |