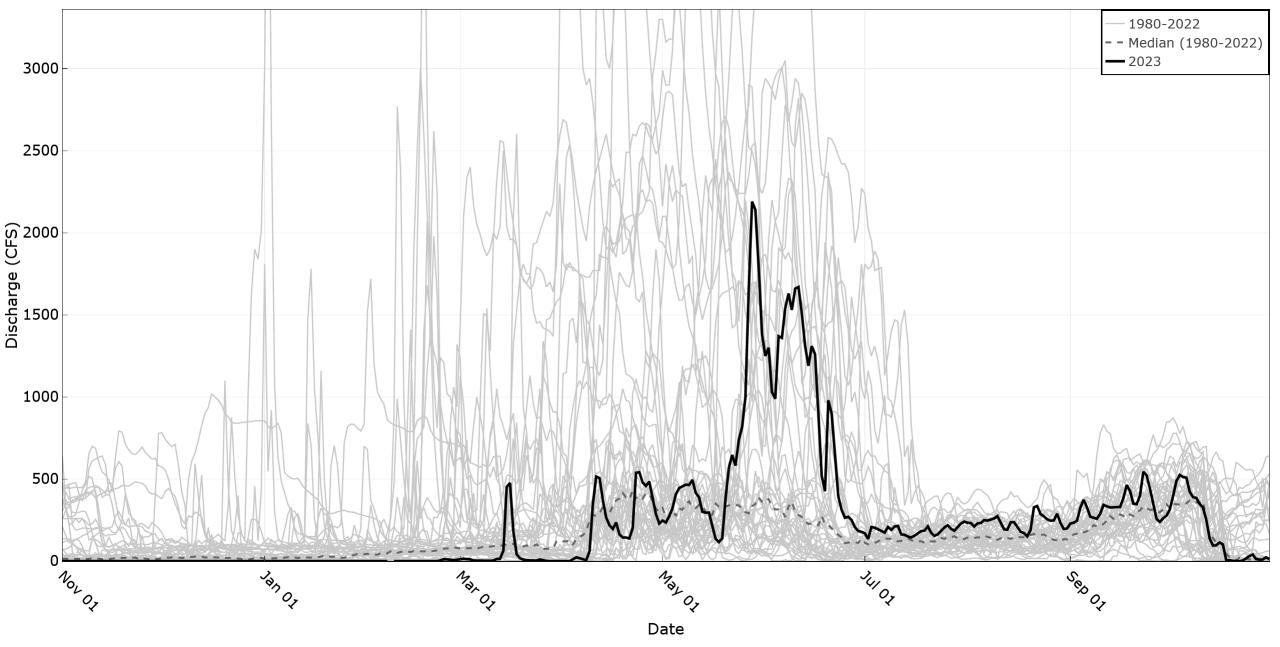

- 1. Roll Call
- 2. Dam Safety Federal Grant Opportunities
- 3. Quagga Mussel Update
- 4. Water District 65 Rental Pool Procedures
- 5. Cloud Seeding Cost Share
- 6. Potential Legislation of Interest
- 7. Regional Manager's Update
- 8. Swan Falls Minimum Flows Update
- 9. Non-Action Items for Discussion
- 10. Adjourn

The board will break for lunch at approximately noon.

Following lunch, the board will depart for a field trip to Swan Falls Dam area.

Transportation will be provided for board members, IDWR staff, and invited guests.