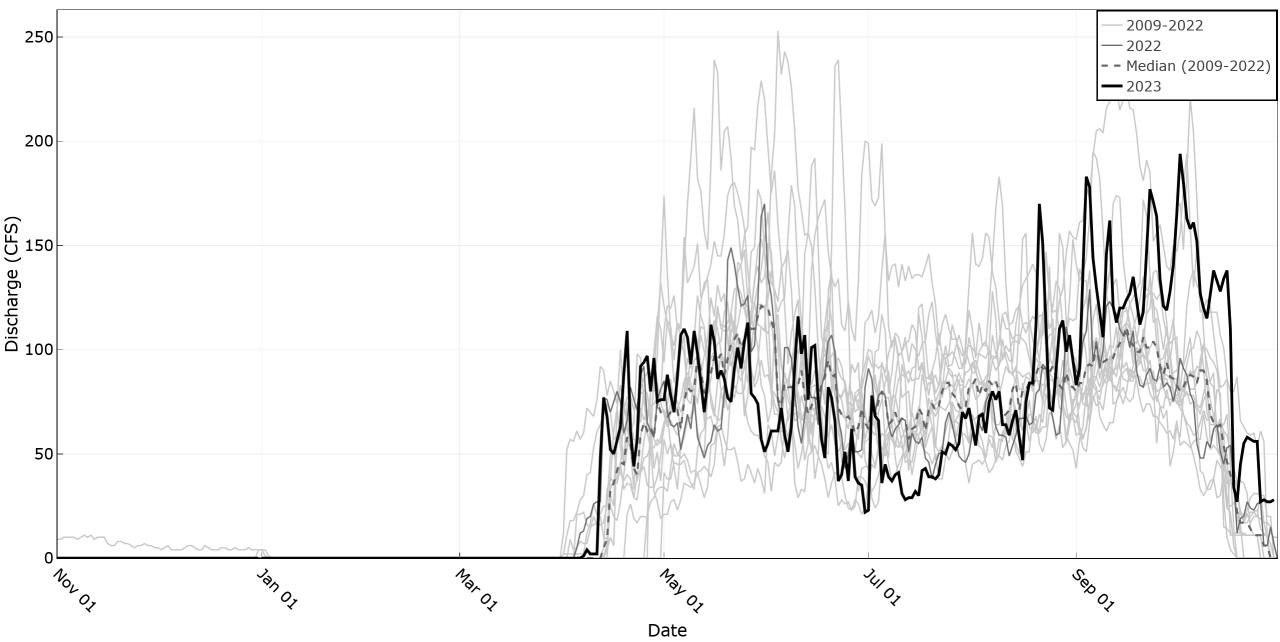

## **REQUIRED ACTION:** The Board may approve updated procedures for the Payette River rental pool.

The Idaho Water Resource Board (IWRB; Board) is responsible for the operation of the Water Supply Bank, inclusive of regional rental pools. The water users and the water district advisory committee of water district 65 approved amendments to their procedures in September of 2023. A redlined and clean version of the amended 2024 Payette River Rental Pool procedures, as well as a letter from the watermaster summarizing the changes, and a resolution to the Board for adoption are attached.

Pursuant to Idaho Code 42-1765 and the subsections of rule 40 of the Water Supply Bank Rules (IDAPA 37.02.03.40), the Water District 65 Advisory Committee is the IWRB-appointed local committee that facilitates the lease and rental of stored water within the Payette River rental pool.