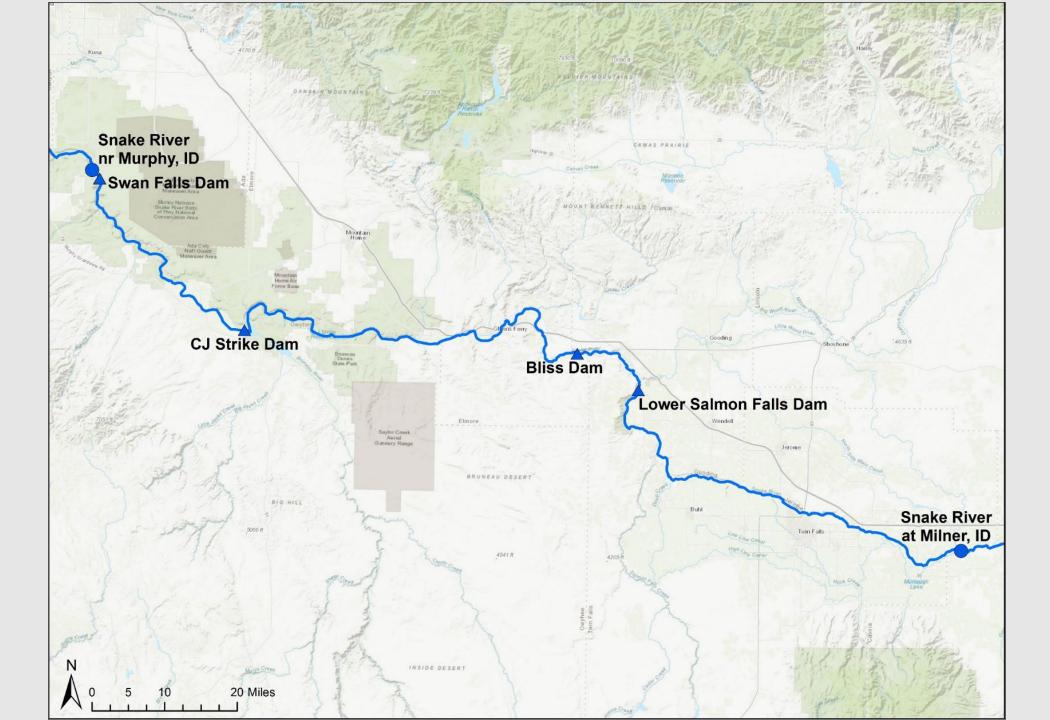

- 1. Roll Call
- 2. Dam Safety Federal Grant Opportunities
- 3. Quagga Mussel Update
- 4. Water District 65 Rental Pool Procedures
- 5. Cloud Seeding Cost Share
- 6. Potential Legislation of Interest
- 7. Regional Manager's Update
- 8. Swan Falls Minimum Flows Update
- 9. Non-Action Items for Discussion
- 10. Adjourn

The board will break for lunch at approximately noon.

Following lunch, the board will depart for a field trip to Swan Falls Dam area.

Transportation will be provided for board members, IDWR staff, and invited guests.