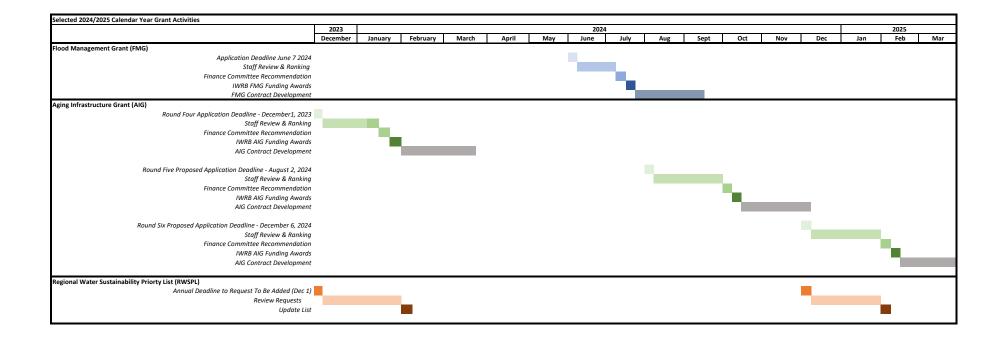

al Company                   | \$11,496        | \$34,839            | \$11,496     |              |
| Twin Falls Canal Company                          | \$20,458        | \$68,191            | \$20,458     |              |
| Burgess Canal & Irrigating Company                | \$1,057,584     | \$3,204,800         | \$1,057,584  |              |
| Burnett Water Users Association                   | \$825,000       | \$2,500,000         | \$825,000    |              |
| Island Ward Canal Company                         | \$2,457         | \$7,370             | \$2,457      |              |
| Total Funds Requested                             | \$11,172,244    | \$45,374,951        | \$11,083,621 |              |

#### Г . • .I. C .

\$88,623 is the difference between requested and awarded



## MEMO

To:Idaho Water Resource BoardFrom:Neeley Miller, Planning & Projects BureauDate:November 12, 2023Subject:Regional Water Sustainability Projects Terms & Conditions



**REQUIRED ACTION:** Consider resolution to approve terms & conditions for selected Regional Water Sustainability Projects

At the July 2023 IWRB meeting in Moscow the IWRB approved nine Regional Water Sustainability Projects statewide for a total of \$59.4 million. The regional projects were funded with federal American Rescue Plan Act (ARPA) monies and state surplus funds allocated to the Board by Governor Little as part of his Leading Idaho initiative and the Idaho Legislature.

The funded projects are listed below:

- 1. American Falls Spillway Rehabilitation \$12.5 million; \$23.1M
- 2. Gooding Flood Control \$