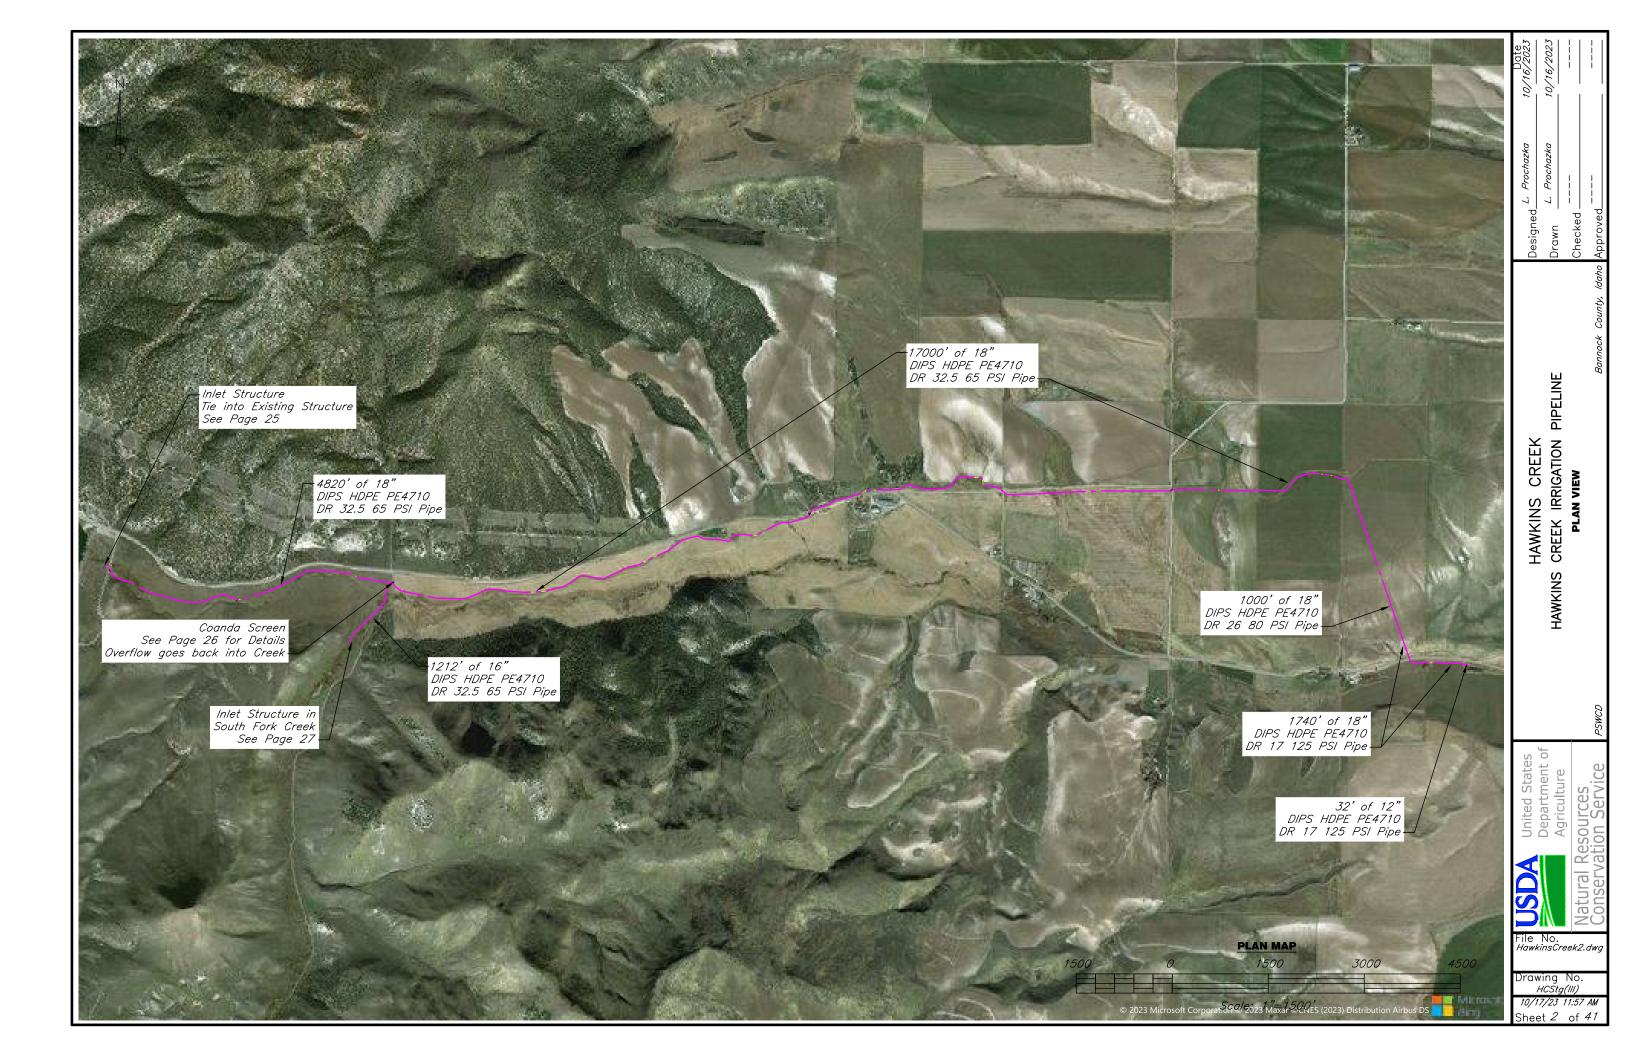

| Irrigation              |
| 29-13494    | Hawkins Creek | 05/01/1870    | 30.00 | -       | Irrigation from Storage |

#### 8.0 SECURITY

As collateral for the loan, the Board is authorized to hold a lien against the applicant's water rights, infrastructure, and dam at Hawkins reservoir.

#### 9.0 CONCLUSION AND RECOMMENDATION

This loan will be used to modernize canal infrastructure originally constructed in the late 1800s, improving water quality and reducing the overall demand out of the reservoir.

The applicant meets the qualification criteria, and the proposed project is consistent with the goals established by the Board in the Idaho State Water Plan. Staff recommend approval of the loan request, for the total amount of \$700,000.

Attachments: MCIC Draft Resolution, MCIC Map



HAWKINS PIPELINE PROJECT





## MCIC MEETING AGENDA

### TUESDAY AUGUST 29TH 8:30 PM MOUNTAIN

1. Call to Order- Randy Wheatley

### 2. Pipeline Discussion Overview- Wade Egan

- a. Possible Pipeline Routes
- b. Pipeline Estimated Cost and Funding sources
- c. Engineering and Completion Timeline
- d. Installation bids
- e. Shareholder vote on proposed project

### 3. Other open meeting items



## **PROPOSED PIPELINE ROUTE**



#### HAWKINS PIPELINE PROJECT

Segment 1- Dam to Ox Yoke Pond 23700 Feet of 18" HDPE Pipeline from Dam to Ox Yoke Pond 4600 GPM Max Carrying Flow to Ox Yoke

| \$560,965.00 | Cost of Pipe                   |
|--------------|--------------------------------|
| \$284,400.00 | Installation \$7-\$15 per foot |
| \$6,510.97   | Tee's and Connection           |
| \$25,