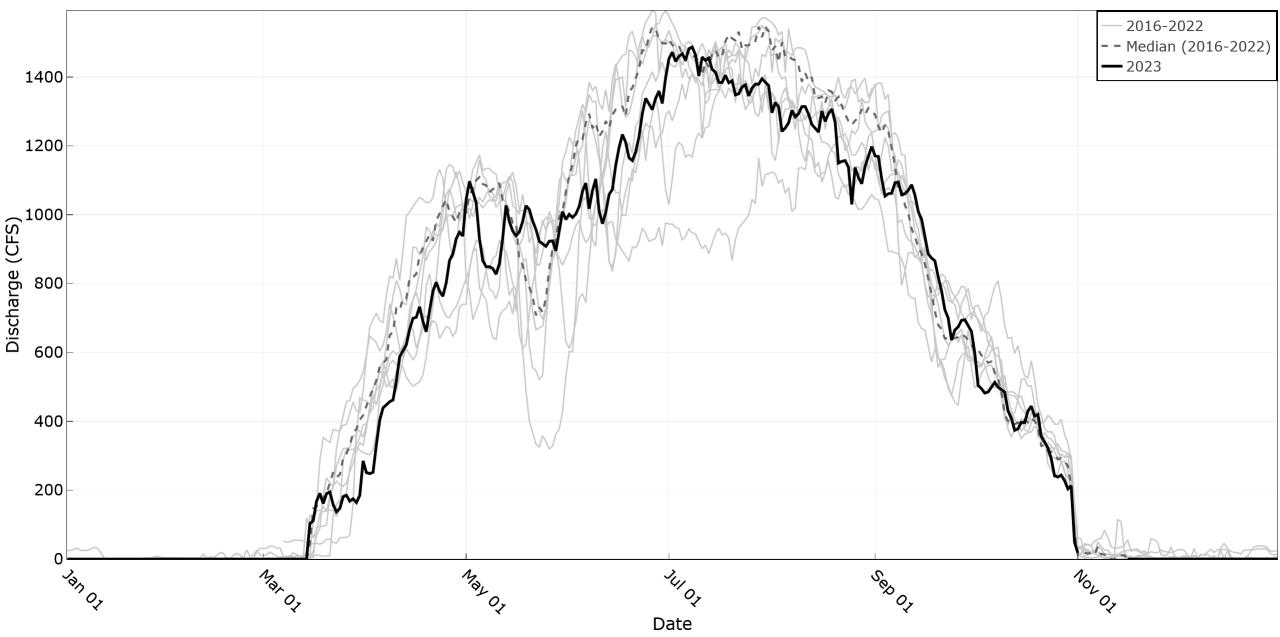

- 1. Roll Call
- 2. Dam Safety Federal Grant Opportunities
- 3. Quagga Mussel Update
- 4. Water District 65 Rental Pool Procedures
- 5. Cloud Seeding Cost Share
- 6. Potential Legislation of Interest
- 7. Regional Manager's Update
- 8. Swan Falls Minimum Flows Update
- 9. Non-Action Items for Discussion
- 10. Adjourn

The board will break for lunch at approximately noon.

Following lunch, the board will depart for a field trip to Swan Falls Dam area.

Transportation will be provided for board members, IDWR staff, and invited guests.