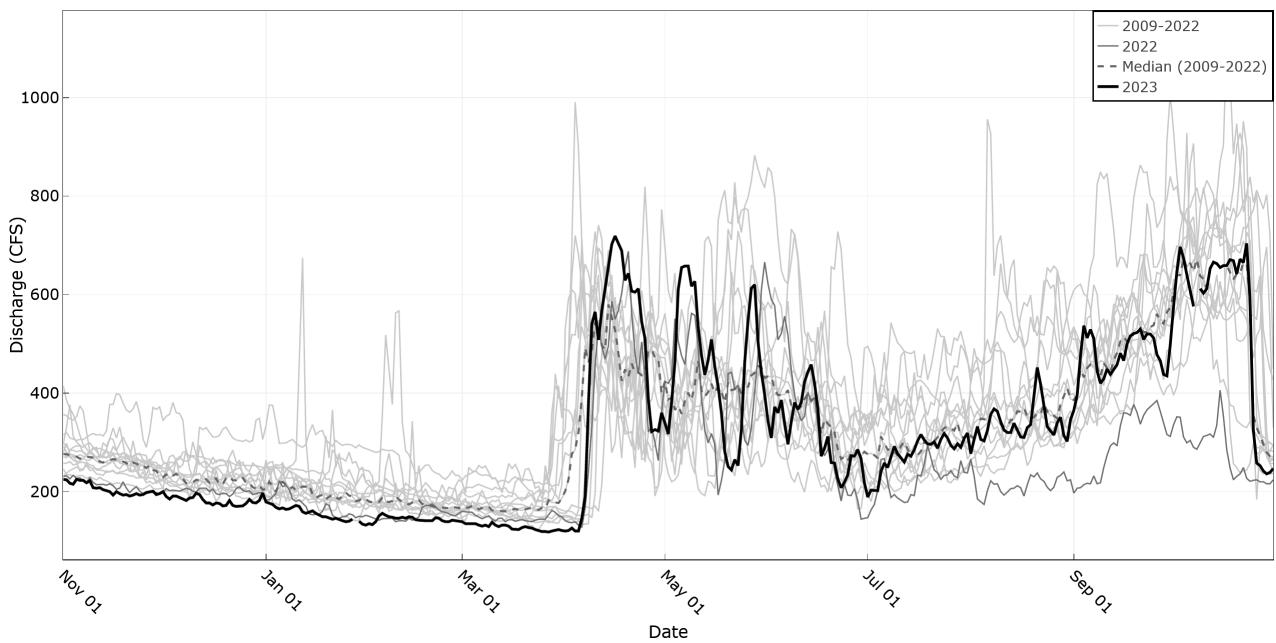

## **REQUIRED ACTION:** The Board may approve updated procedures for the Payette River rental pool.

The Idaho Water Resource Board (IWRB; Board) is responsible for the operation of the Water Supply Bank, inclusive of regional rental pools. The water users and the water district advisory committee of water district 65 approved amendments to their procedures in September of 2023. A redlined and clean version of the amended 2024 Payette River Rental Pool procedures, as well as a letter from the watermaster summarizing the changes, and a resolution to the Board for adoption are attached.

Pursuant to Idaho Code 42-1765 and the subsections of rule 40 of the Water Supply Bank Rules (IDAPA 37.02.03.40), the Water District 65 Advisory Committee is the IWRB-appointed local committee that facilitates the lease and rental of stored water within the Payette River rental pool.