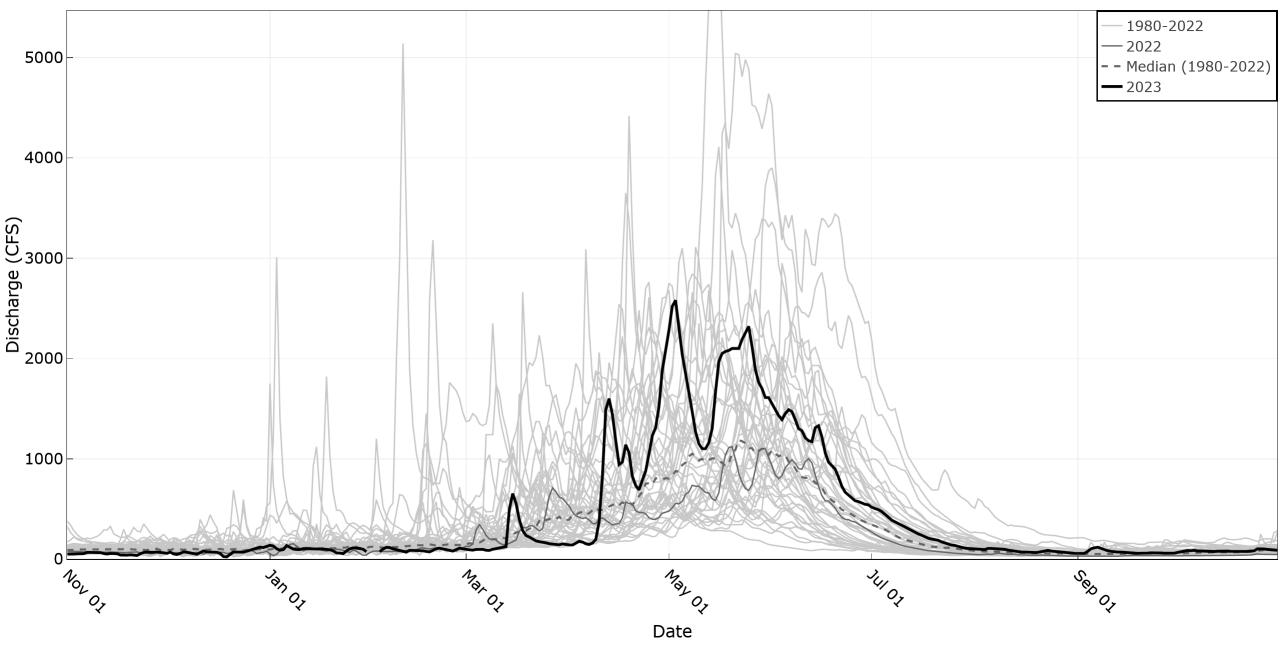

## **REQUIRED ACTION:** The Board may approve updated procedures for the Payette River rental pool.

The Idaho Water Resource Board (IWRB; Board) is responsible for the operation of the Water Supply Bank, inclusive of regional rental pools. The water users and the water district advisory committee of water district 65 approved amendments to their procedures in September of 2023. A redlined and clean version of the amended 2024 Payette River Rental Pool procedures, as well as a letter from the watermaster summarizing the changes, and a resolution to the Board for adoption are attached.

Pursuant to Idaho Code 42-1765 and the subsections of rule 40 of the Water Supply Bank Rules (IDAPA 37.02.03.40), the Water District 65 Advisory Committee is the IWRB-appointed local committee that facilitates the lease and rental of stored water within the Payette River rental pool.