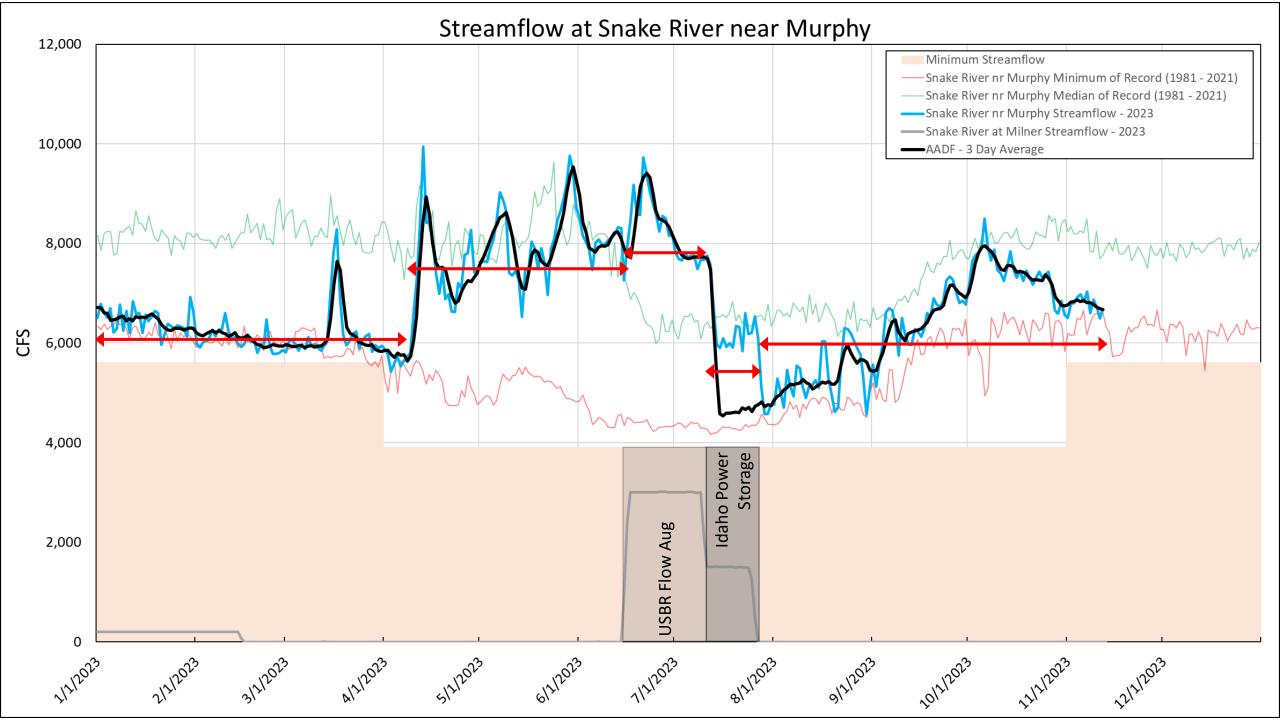

- 1. Roll Call
- 2. Dam Safety Federal Grant Opportunities
- 3. Quagga Mussel Update
- 4. Water District 65 Rental Pool Procedures
- 5. Cloud Seeding Cost Share
- 6. Potential Legislation of Interest
- 7. Regional Manager's Update
- 8. Swan Falls Minimum Flows Update
- 9. Non-Action Items for Discussion
- 10. Adjourn

The board will break for lunch at approximately noon.

Following lunch, the board will depart for a field trip to Swan Falls Dam area.

Transportation will be provided for board members, IDWR staff, and invited guests.