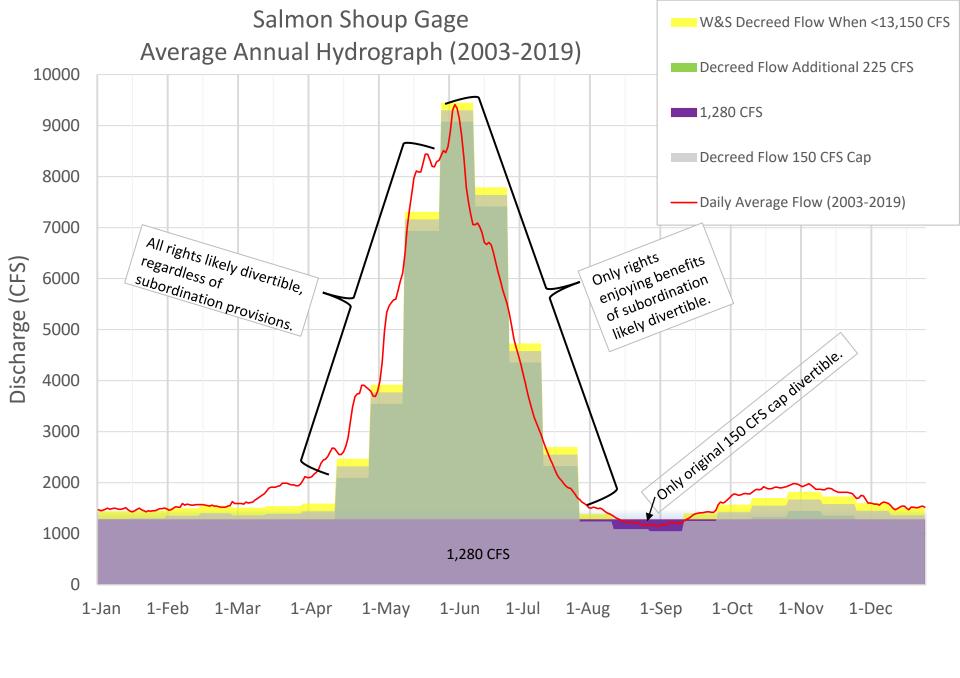

Mr. Clive Strong and Mr. Norm Semanko discussed the progress by the Lemhi Settlement Working Group to address water use conflicts in the Lemhi River Basin. They provided highlights from the most recent meeting that was held in Salmon on August 12<sup>th</sup>. The topics discussed were: a definition of what "high flow general provision" means and how it applies; an overview of legal principles of the distribution of water in the basin; and a status report on negotiations. Chairman Chase and Mr. Raybould commented that they have been in attendance at these meetings and appreciate the work done by the group.