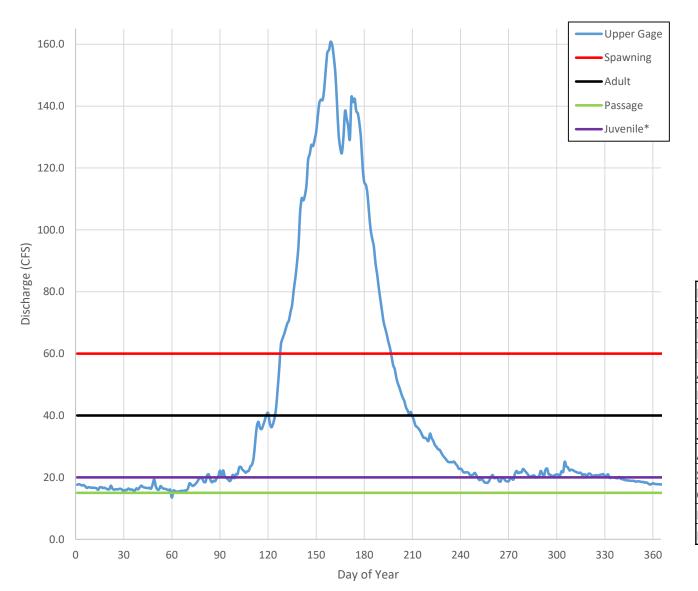

Section III for a description of rights enjoying                           |  |  |  |  |
| į         | November 1-15      | < 1820                      | the benefits of subordination. When the flow at                                 |  |  |  |  |
|           | November 16-30     | < 1730                      | Shoup is > 1280 cfs, the 225 cfs block of future                                |  |  |  |  |
|           | December 1-15      | < 1600                      | uses enjoy the benefits of subordination and will                               |  |  |  |  |
| ļ         | December 16-31     | < 1510                      | not be regulated.                                                               |  |  |  |  |

# Big Timber Upper Gage Mean Daily Measured Flow (Water Years 2007-2018)



| Key      |          |                  |         |     |  |  |  |
|----------|----------|------------------|---------|-----|--|--|--|
| Spawning |          |                  |         |     |  |  |  |
|          | Pass     | Passage/Spawning |         |     |  |  |  |
|          | Adu      |                  |         |     |  |  |  |
|          | Juve     | enile            |         |     |  |  |  |
| Month S  | teelhead | I                | Bull tr | out |  |  |  |
| Jan      |          |                  |         |     |  |  |  |
| Feb      |          |                  |         |     |  |  |  |
| Mar      |          |                  |         |     |  |  |  |
| Apr      | Р        |                  |         |     |  |  |  |
| May      |          |                  |