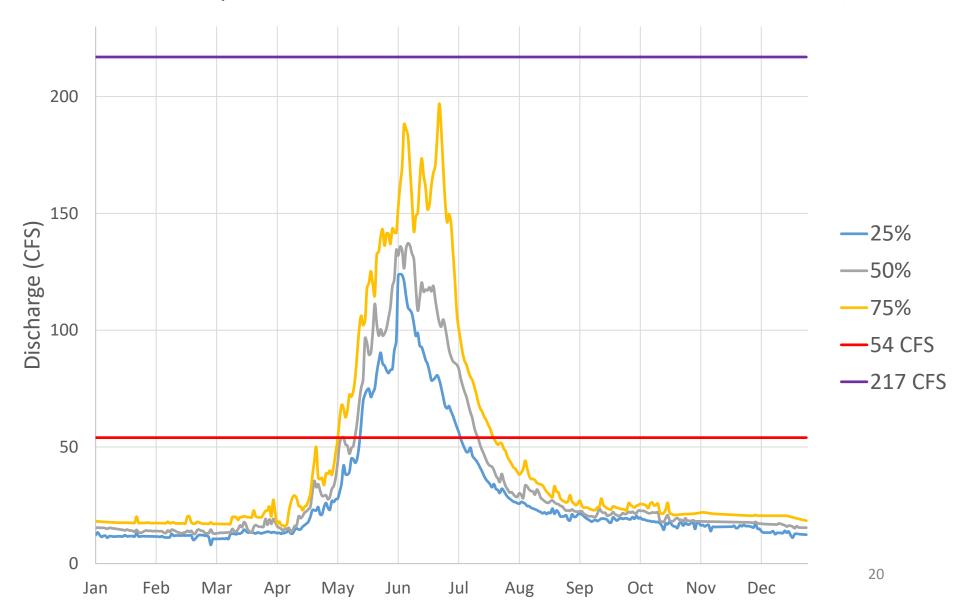

i.e. regulation was "on"). This data accounts for historical "high flow" diversions that have occurred under the SRBA Lemhi Basin High Flow General Provision.

## Distribution of the Total Number of Days of WSWR Regulation for 2003 to 2020 (i.e., regulation is "on")





# Water Available at Big Timber Lower Gage when WSWR Regulation is "On" (2010-2020)



Stream flow data represents the historical average daily flow (CFS) as measured at the IDWR "Big Timber Creek, Lower" stream gage from 2010 to 2020 for those days in which the WSWRs were in priority (i.e. regulation was "on"). This data accounts for historical "high flow" diversions that have occurred under the SRBA Lemhi Basin High Flow General Provision.

# Big Timber Creek near BT-12 Diversion Unimpaired Flow (Water Years 2008-2017)



## Big Timber Upper Gage Measured Streamflow (2007-2018)



# Big Timber Upper Gage Measured Discharge Exceedance Frequency (2007-2018)



# Big Timber Water Available above the Water Rights and Minimum Streamflows (2007-2017)



# Does the timing of high flows at Salmon Shoup Gage align with high flows on Big Timber Creek?



# Potential for High Flow Regulation at Shoup Gage to provide for Flushing Flows on Big Timber Creek?





## Extra Material for the Water Users

# Federal Reserved Water Rights Salmon Wild and Scenic River Partial Decree - Subordination

Federal WRs (75-13316 & 75-11941) Subordinated to the following:

- All WR claims filed in the SRBA to the extent ultimately decreed
- All pending applications, permits, and licenses on file with IDWR as of the effective date of t