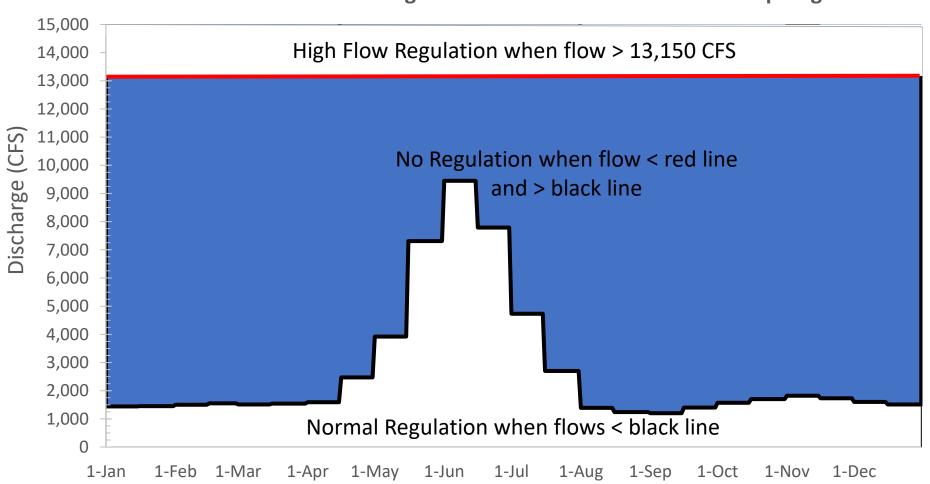

Mr. Clive Strong and Mr. Norm Semanko discussed the progress by the Lemhi Settlement Working Group to address water use conflicts in the Lemhi River Basin. They provided highlights from the most recent meeting that was held in Salmon on August 12<sup>th</sup>. The topics discussed were: a definition of what "high flow general provision" means and how it applies; an overview of legal principles of the distribution of water in the basin; and a status report on negotiations. Chairman Chase and Mr. Raybould commented that they have been in attendance at these meetings and appreciate the work done by the group.