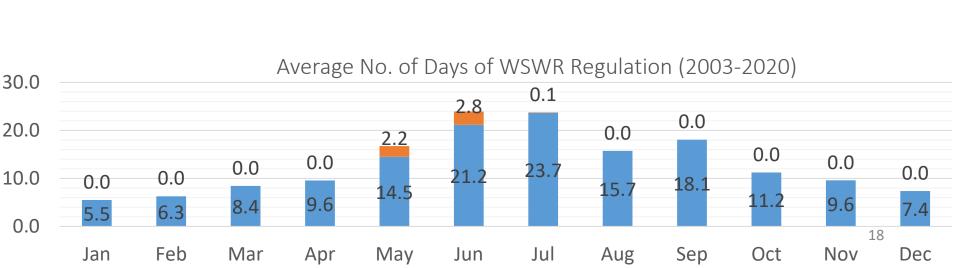

24   | 8    | 19   | 29   | 26   | 30   | 28   | 23   | 30   | 20   | 30   | 30   | 29   | 16   |      |
| Dec | 15   | 5    | 31   | 25   | 15   | 24   | 29   | 30   | 31   | 31   | 30   | 31   | 28   | 6    | 31   | 23   | 17   |      |



# Water Available at Big Timber Lower Gage when WSWR Regulation is "Off" (2010-2020)



Stream flow data represents the historical average daily flow (CFS) as measured at the IDWR "Big Timber Creek, Lower" stream gage from 2010 to 2020 for those days in which the WSWRs were in priority (i.e. regulation was "on"). This data accounts for historical "high flow" diversions that have occurred under the SRBA Lemhi Basin High Flow General Provision.

## Distribution of the Total Number of Days of WSWR Regulation for 2003 to 2020 (i.e., regulation is "on")





# Water Available at Big Timber Lower Gage when WSWR Regulation is "On" (2010-2020)



Stream flow data represents the historical average daily flow (CFS) as measured at the IDWR "Big Timber Creek, Lower" stream gage from 2010 to 2020 for those days in which the WSWRs were in priority (i.e. regulation was "on"). This data accounts for historical "high flow" diversions that have occurred under the SRBA Lemhi Basin High Flow General Provision.

# Big Timber Creek near BT-12 Diversion Unimpaired Flow (Water Years 2008-2017)



## Big Timber Upper Gage Measured Streamflow (2007-2018)



# Big Timber Upper Gage Measured Discharge Exceedance Frequency (2007-2018)



# Big Timber Water Available above the Water Rights and Minimum Streamflows (2007-2017)



# Does the timing of high flows at Sal