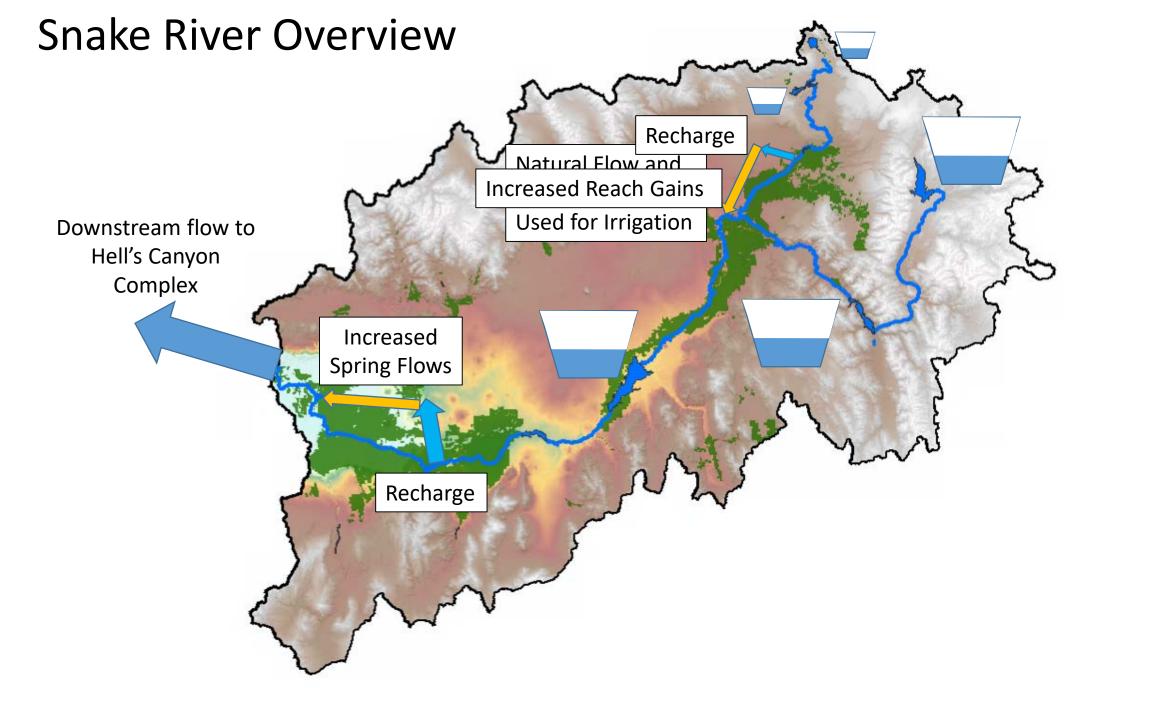

# Agenda Item No. 12: Non-Action Items for Discussion

Chairman Chase asked if there were any non-action items for discussion. Mr. Raybould provided more information on the previously mentioned September 16<sup>th</sup> meeting in Idaho Falls. Cloud seeding, managed recharge, and the possibility of establishing a moratorium were discussed at that meeting according to Mr. Raybould.