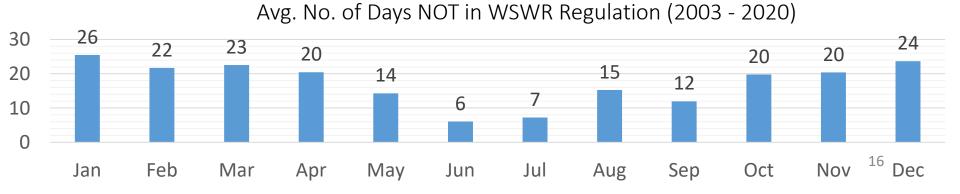

## Agenda Item No. 9: ESPA Managed Recharge Update

Mr. Patton had a quick update regarding the ESPA managed recharge program. Activities for the season began on September 4<sup>th</sup>. The Surface Water Coalition assigned 58,300 (af) of excess storage water to the Board's recharge efforts in the Upper Valley. Staff will update the recharge totals once it receives the assignment of waiting storage water from the Coalition of Cities. Mr. Stevenson asked about regular winter updates. Mr. Patton stated the program manager, Mr. Hipke, would soon begin providing a weekly update.