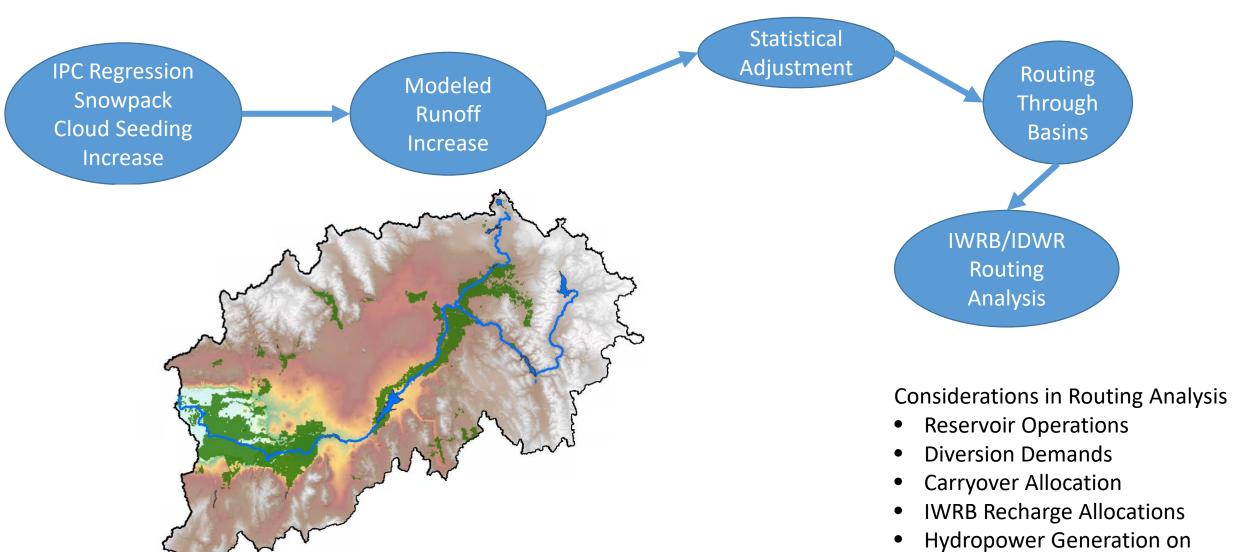

# Agenda Item No. 12: Non-Action Items for Discussion

Chairman Chase asked if there were any non-action items for discussion. Mr. Raybould provided more information on the previously mentioned September 16<sup>th</sup> meeting in Idaho Falls. Cloud seeding, managed recharge, and the possibility of establishing a moratorium were discussed at that meeting according to Mr. Raybould.