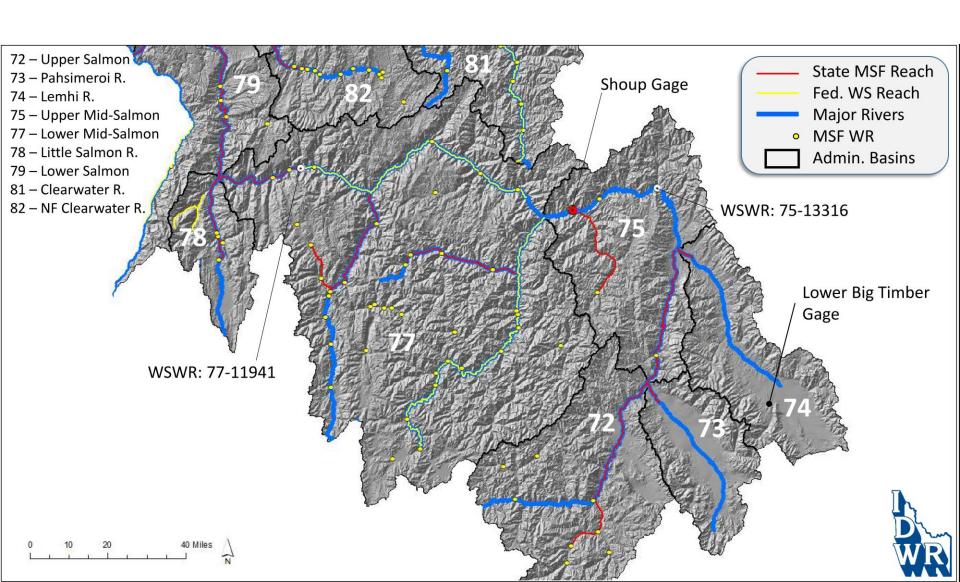

Mr. Clive Strong and Mr. Norm Semanko discussed the progress by the Lemhi Settlement Working Group to address water use conflicts in the Lemhi River Basin. They provided highlights from the most recent meeting that was held in Salmon on August 12<sup>th</sup>. The topics discussed were: a definition of what "high flow general provision" means and how it applies; an overview of legal principles of the distribution of water in the basin; and a status report on negotiations. Chairman Chase and Mr. Raybould commented that they have been in attendance at these meetings and appreciate the work done by the group.