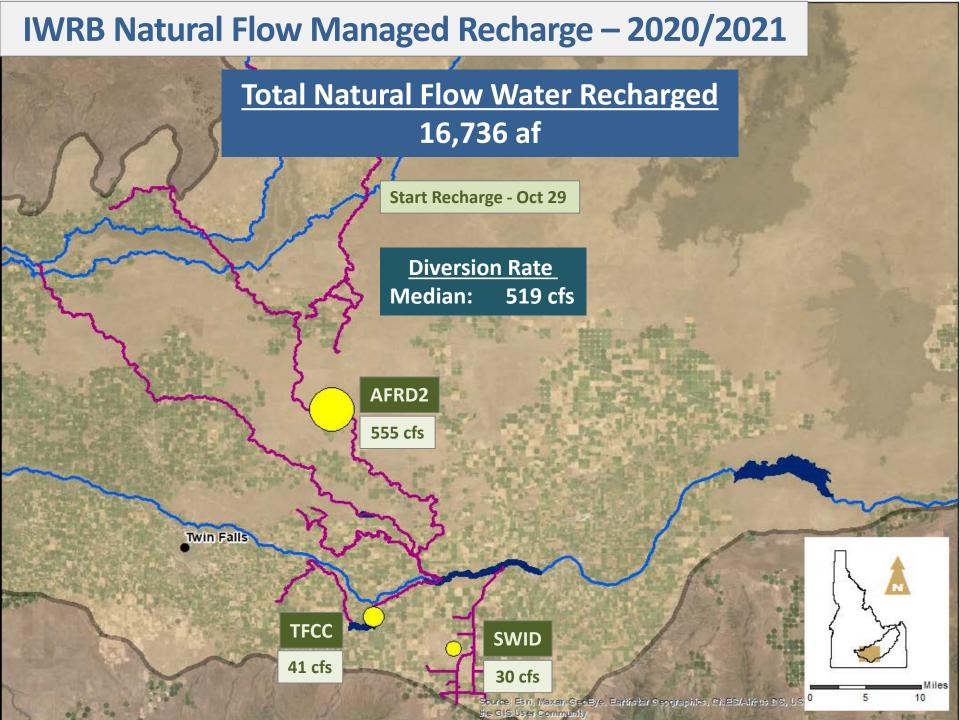

## Agenda Item No. 9: ESPA Managed Recharge Update

Mr. Patton had a quick update regarding the ESPA managed recharge program. Activities for the season began on September 4<sup>th</sup>. The Surface Water Coalition assigned 58,300 (af) of excess storage water to the Board's recharge efforts in the Upper Valley. Staff will update the recharge totals once it receives the assignment of waiting storage water from the Coalition of Cities. Mr. Stevenson asked about regular winter updates. Mr. Patton stated the program manager, Mr. Hipke, would soon begin providing a weekly update.