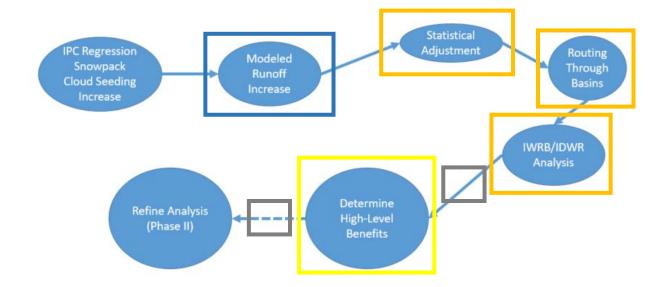

dation from the IWRB regarding the amount and distribution of the additional funding between the Upper Snake, Wood, and Boise River basins. Options for distribution of these funds and a draft resolution will be presented for consideration at the November Board meeting.



### Budget

#### Phase 1: Develop framework & High Level Results

#### **Process**

- 1. Develop hydrologic data; With and without Cloud Seeding–BSU
  - Unrefined data
  - Limited availability of calibrated models
- 2. Evaluate Data and route through system-IDWR
  - Determine increase in supply using bias correction method
  - Route increased flow through system using the IWRB/IDWR analysis
- 3. Determine which areas of the system that could see increased supply IDWR
- 4. Identify assumptions/necessary refinements– IDWR



### Budget- Future Work

Phase 2: Refine Analysis → Increase Level of Certainty

#### **Process**

- 1. Calibrate models for all basins: NCAR
  - Multiple uses for calibrated basin models
  - Proposed cost share with IPC
- 2. Develop hydrologic data; with and without Cloud Seeding-NCAR
  - Generate hydrologic data using calibrated models
  - Evaluation of data
- 3. Route through system- IDWR
  - Determine increase in supply using refined hydrologic data sets →
     "with cloud seeding" "without cloud Seeding" = Increase
  - Preform routing analysis of increased flow through system
    - Develop an adapted version of the USBR Snake River Planning Model
- 4. Distinguish Uses and determine Benefits-IDWR



<sup>\*</sup> A funding commitment is required for these tasks. Funding was budgeted