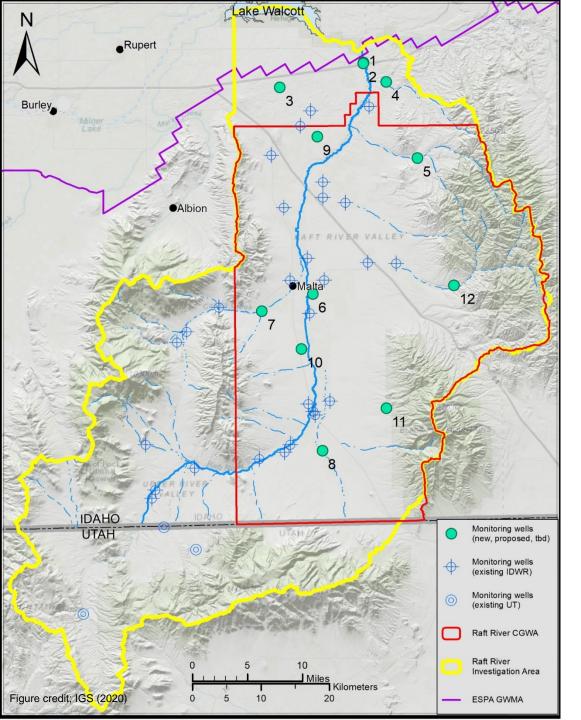

# Board Members & the Public may participate via Zoom

Click here to join our Zoom Meeting
Dial in Option: 1(253) 215-8782

Meeting ID: 984 2727 6148 Passcode: 327409

- 1. Roll Call
- 2. Agenda & Approval of Minutes 9-20 and 10-20\*
- 3. Public Comment
- 4. Financial Report
- 5. Lemhi Settlement Update
- 6. Boise River Feasibility Study\*
- 7. Cloud Seeding Program
  - a. Benefits Analysis Presentation
  - b. Program Budget\*
- 8. ESPA Managed Recharge Update
  - a. Management of Flows at Milner Dam: 2020-2021 Recharge Season\*
- 9. Governor's Salmon Work Group Update
- 10. Priest Lake Update
- 11. Potential Legislation
- 12. Flood Management Grant Program Update\*
- 13. Raft River\*
- 14. Proposed Meeting Dates 2021\*
- 15. Director's Report
- 16. Non-Action Items for Discussion
- 17. Executive Session: Board will meet pursuant to Idaho Code §74-206(1) subsection (f) to communicate with legal counsel regarding legal ramifications of and legal options for pending litigation, or controversies not yet being litigated but imminently likely to be litigated. Topic: Water Right Applications 01-10613, 21-7577, 21-7578, 21-7580 & 21-13160. Executive Session is closed to the public.
- 18. Next Meeting & Adjourn
- \* Action Item: A vote regarding this item may be made this meeting. Identifying an item as an action item on the agenda does not require a vote to be taken on the item. **Americans with Disabilities**: The meeting will be held online. If you require special accommodations to attend, participate in, or understand the meeting, please make advance arrangements by contacting Department staff by email jennifer.strange@idwr.idaho.gov or by phone.