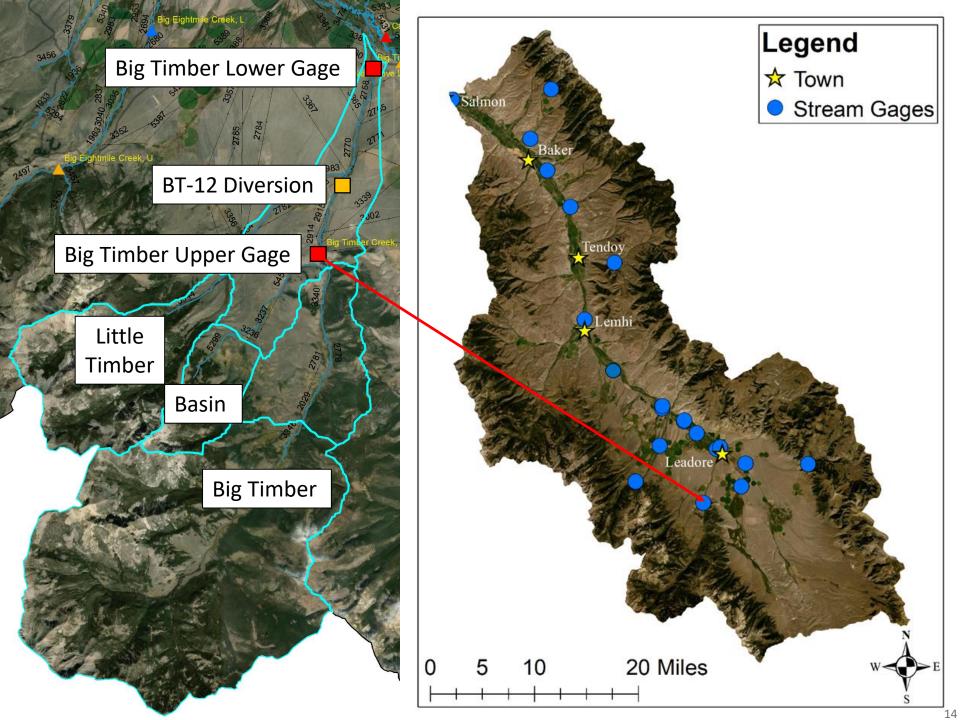

Mr. Clive Strong and Mr. Norm Semanko discussed the progress by the Lemhi Settlement Working Group to address water use conflicts in the Lemhi River Basin. They provided highlights from the most recent meeting that was held in Salmon on August 12<sup>th</sup>. The topics discussed were: a definition of what "high flow general provision" means and how it applies; an overview of legal principles of the distribution of water in the basin; and a status report on negotiations. Chairman Chase and Mr. Raybould commented that they have been in attendance at these meetings and appreciate the work done by the group.