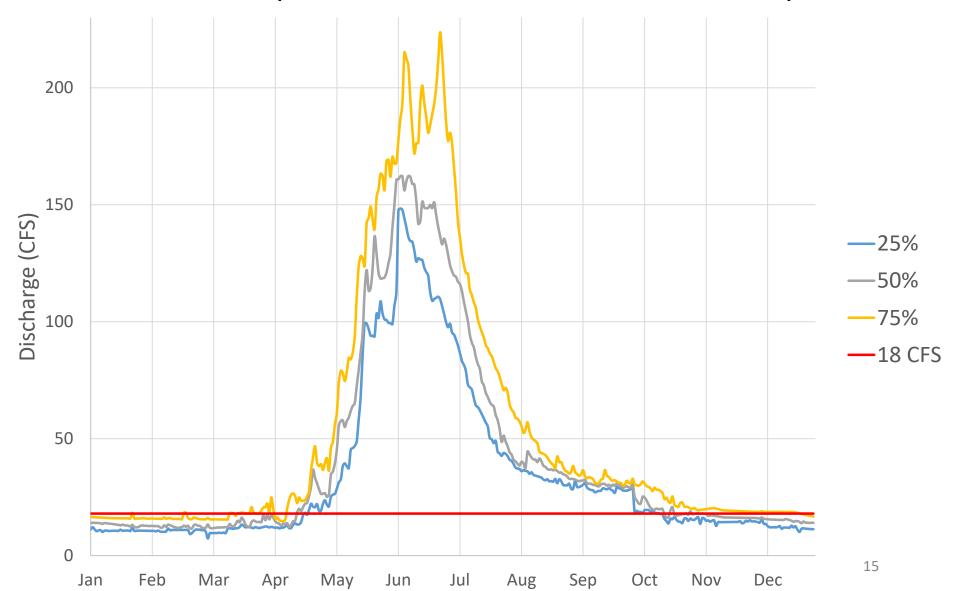

## Agenda Item No. 9: ESPA Managed Recharge Update

Mr. Patton had a quick update regarding the ESPA managed recharge program. Activities for the season began on September 4<sup>th</sup>. The Surface Water Coalition assigned 58,300 (af) of excess storage water to the Board's recharge efforts in the Upper Valley. Staff will update the recharge totals once it receives the assignment of waiting storage water from the Coalition of Cities. Mr. Stevenson asked about regular winter updates. Mr. Patton stated the program manager, Mr. Hipke, would soon begin providing a weekly update.