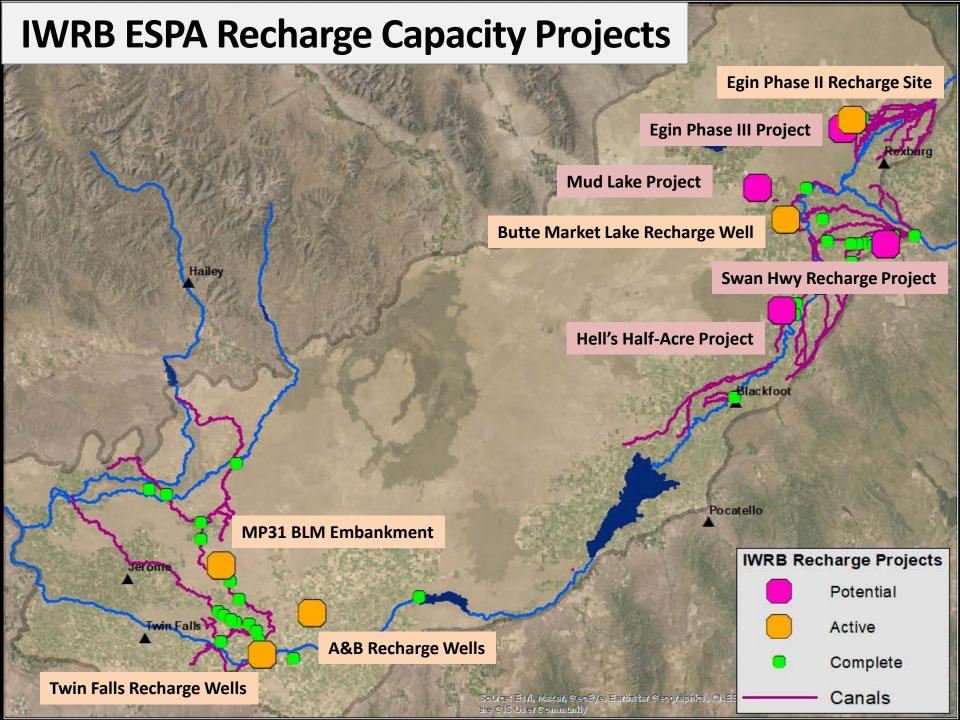

# **Agenda Item No. 4: Milepost 31 Recharge Site Modifications**

Mr. Paul Thomas presented details of a proposed project to construct an embankment in the Mile Post 31 Recharge Site to protect a portion of a BLM road from flooding. There was some discussion. Mr. Raybould asked if re-routing the road might be an option. That option was not preferred by BLM, according to Mr. Hipke. Before the Board was a resolution to consider funding for the construction of the embankment in the amount of \$320,000. Mr. Alberdi asked how this will impact the Board's budget. The funding would be drawn from funding set aside in the Secondary Aquifer Fund for recharge infrastructure projects in the ESPA.