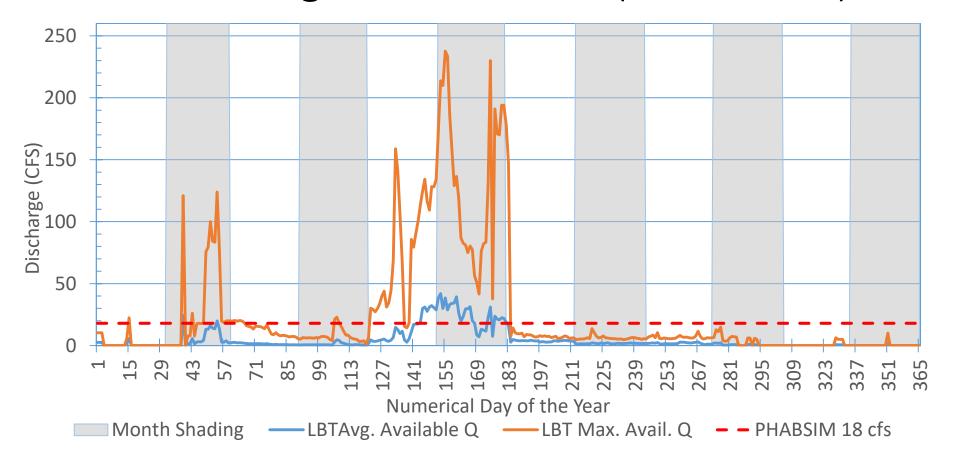

| 16   |      |
| Dec | 15   | 5    | 31   | 25   | 15   | 24   | 29   | 30   | 31   | 31   | 30   | 31   | 28   | 6    | 31   | 23   | 17   |      |



# Water Available at Big Timber Lower Gage when WSWR Regulation is "Off" (2010-2020)



Stream flow data represents the historical average daily flow (CFS) as measured at the IDWR "Big Timber Creek, Lower" stream gage from 2010 to 2020 for those days in which the WSWRs were in priority (i.e. regulation was "on"). This data accounts for historical "high flow" diversions that have occurred under the SRBA Lemhi Basin High Flow General Provision.

## Distribution of the Total Number of Days of WSWR Regulation for 2003 to 2020 (i.e., regulation is "on")





# Water Available at Big Timber Lower Gage when WSWR Regulation is "On" (2010-2020)



Stream flow data represents the historical average daily flow (CFS) as measured at the IDWR "Big Timber Creek, Lower" stream gage from 2010 to 2020 for those days in which the WSWRs were in priority (i.e. regulation was "on"). This data accounts for historical "high flow" diversions that have occurred under the SRBA Lemhi Basin High Flow General Provision.

# Big Timber Creek near BT-12 Diversion Unimpaired Flow (Water Years 2008-2017)



## Big Timber Upper Gage Measured Streamflow (2007-2018)



# Big Timber Upper Gage Measured Discharge Exceedance Frequency (2007-2018)



# Big Timber Water Available above the Water Rights and Minimum Streamflows (2007-2017)



# Does the timing of high flows at Salmon Shoup Gage align with high flows on Big Timber Creek?



# Potential for High Flow