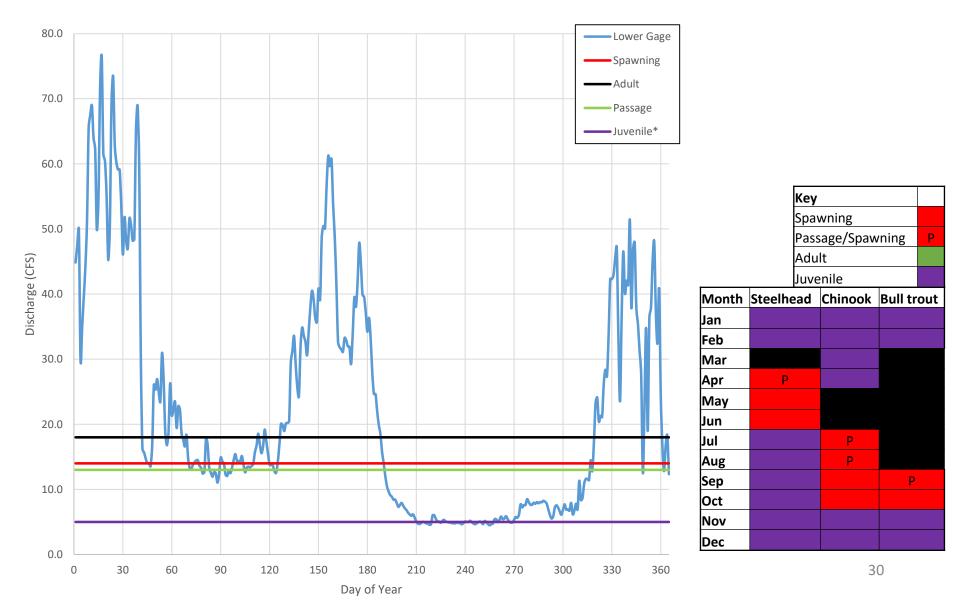

|         |     |  |  |  |
| Mar      |          |                  |         |     |  |  |  |
| Apr      | Р        |                  |         |     |  |  |  |
| May      |          |                  |         |     |  |  |  |
| Jun      |          |                  |         |     |  |  |  |
| Jul      |          | Р                |         |     |  |  |  |
| Aug      |          | Р                |         |     |  |  |  |
| Sep      |          |                  | Р       |     |  |  |  |
| Oct      |          |                  |         |     |  |  |  |
| Nov      |          |                  |         |     |  |  |  |
| Dec      |          |                  |         |     |  |  |  |

# Big Timber Lower Gage Mean Daily Measured Flow (Water Years 2006-2018)





## United States Department of the Interior

## BUREAU OF RECLAMATION Snake River Area Office

230 Collins Road Boise, ID 83702-4520



SRA-1308 2.2.4.21

### VIA ELECTRONIC MAIL ONLY

Mr. Roger Chase Chairman Idaho Water Resource Board 322 East Front Street Boise, ID 83702

Ms. Melanie Paquin Area Manager Snake River Area Office 230 Collins Road Boise, ID 83702

Subject: Boise River Basin Feasibility Study Status Update, Boise Project, Idaho

Dear Mr. Chase and Ms. Paquin:

This status update is being sent in preparation for the Idaho Water Resource Board (IWRB) meeting on November 19, 2020.

The IWRB and Reclamation have partnered to complete a feasibility study of new surface water storage options on the Boise River (Study). The Study initially included an evaluation of small raises