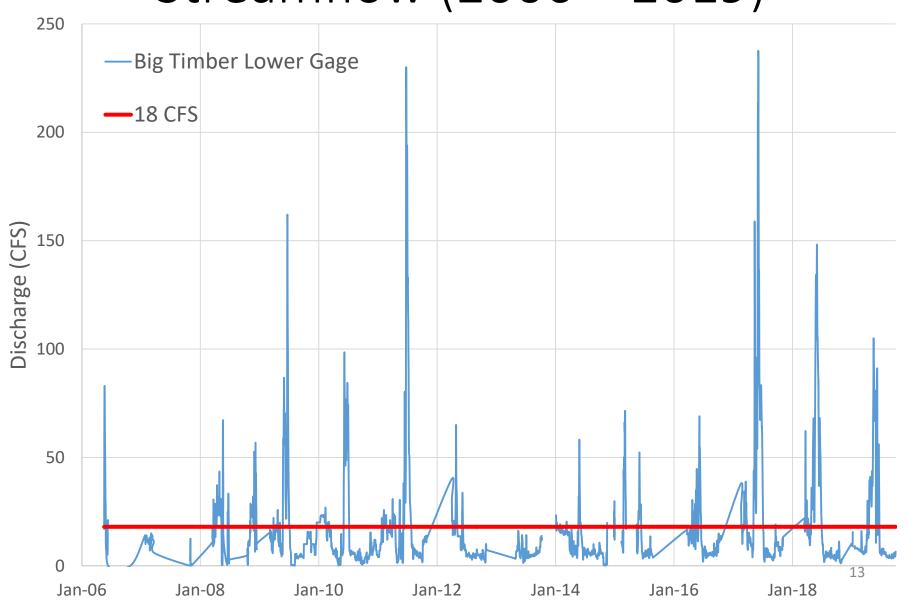

Mr. Clive Strong and Mr. Norm Semanko discussed the progress by the Lemhi Settlement Working Group to address water use conflicts in the Lemhi River Basin. They provided highlights from the most recent meeting that was held in Salmon on August 12<sup>th</sup>. The topics discussed were: a definition of what "high flow general provision" means and how it applies; an overview of legal principles of the distribution of water in the basin; and a status report on negotiations. Chairman Chase and Mr. Raybould commented that they have been in attendance at these meetings and appreciate the work done by the group.