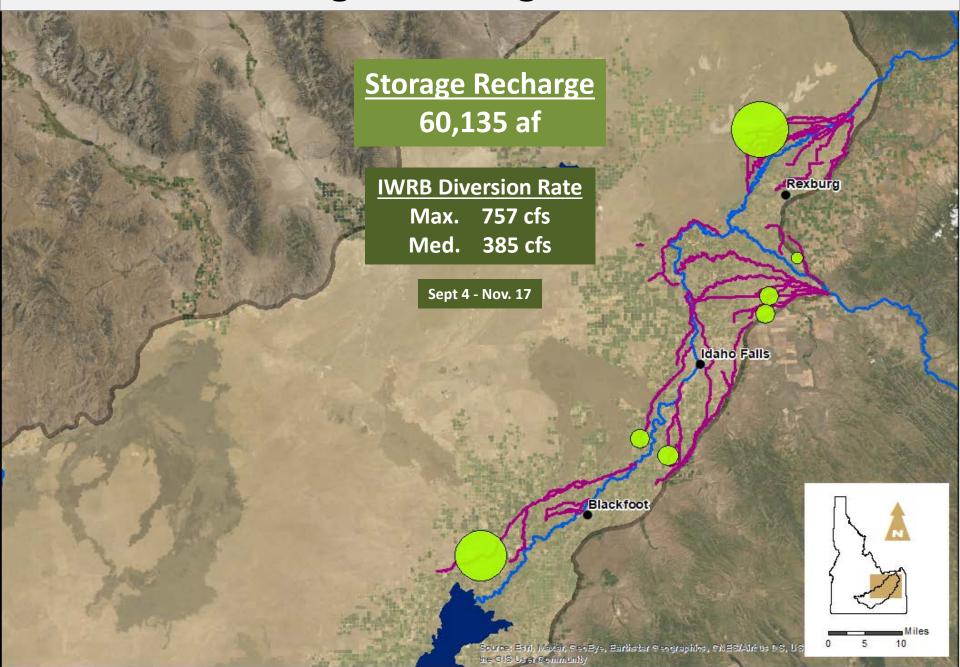

## Agenda Item No. 9: ESPA Managed Recharge Update

Mr. Patton had a quick update regarding the ESPA managed recharge program. Activities for the season began on September 4<sup>th</sup>. The Surface Water Coalition assigned 58,300 (af) of excess storage water to the Board's recharge efforts in the Upper Valley. Staff will update the recharge totals once it receives the assignment of waiting storage water from the Coalition of Cities. Mr. Stevenson asked about regular winter updates. Mr. Patton stated the program manager, Mr. Hipke, would soon begin providing a weekly update.