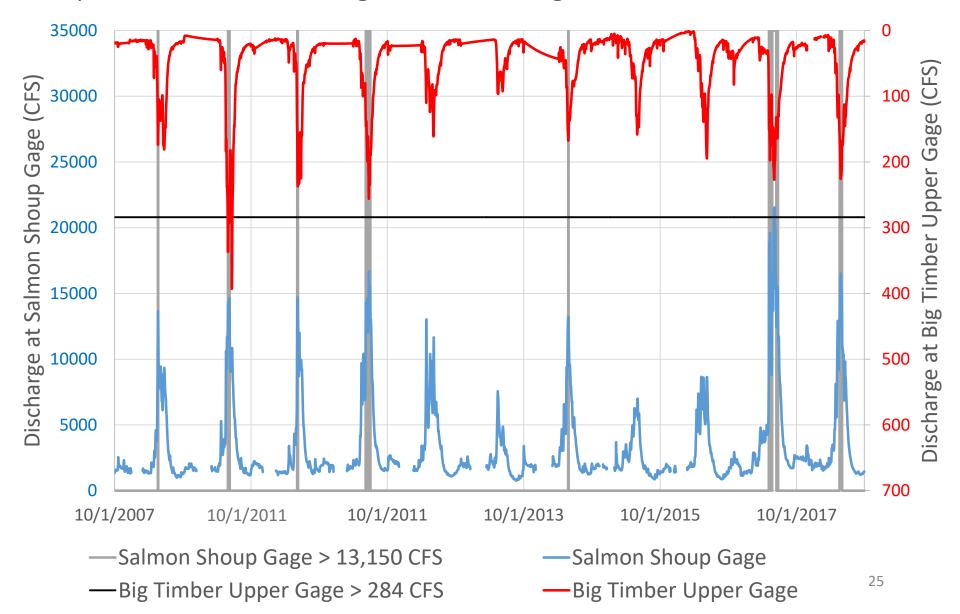

# IDAHO WATER RESOURCE BOARD MEETING NO. 11-20

November 19, 2020

ESOUR

Idaho Water Center
322 E. Front Street
Conference Rooms 602 C & D/ Online
Boise