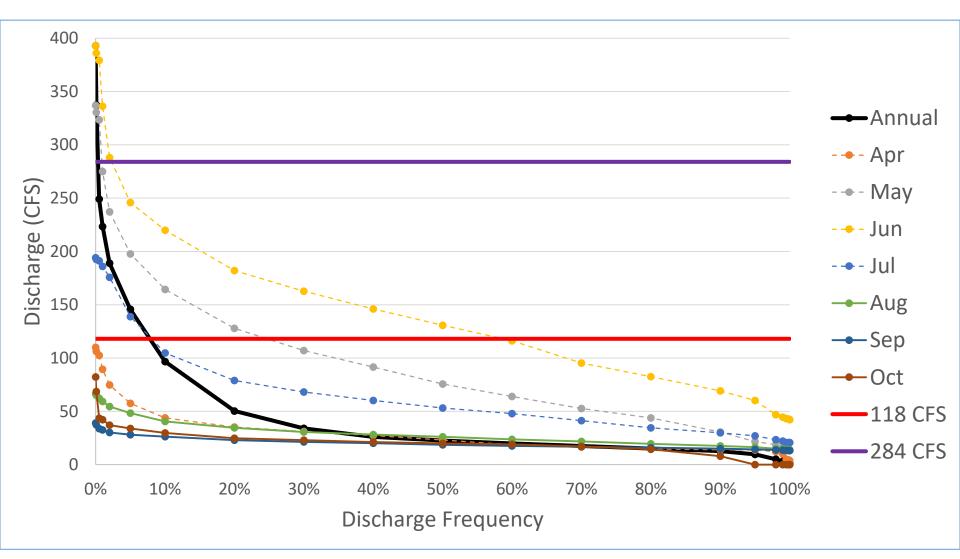

# IDAHO WATER RESOURCE BOARD MEETING NO. 11-20

November 19, 2020

ESOUR

Idaho Water Center
322 E. Front Street
Conference Rooms 602 C & D/ Online
Boise