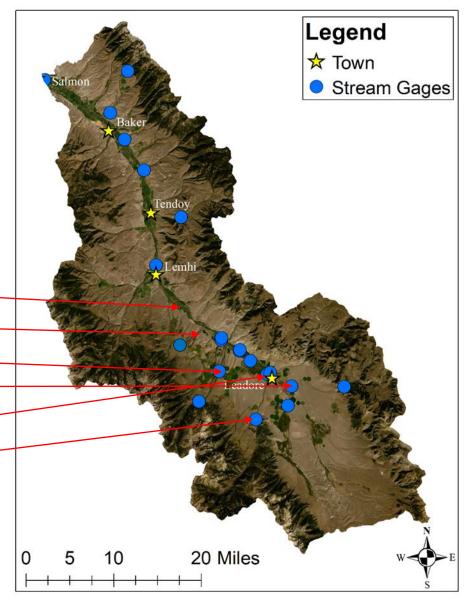

Mr. Clive Strong and Mr. Norm Semanko discussed the progress by the Lemhi Settlement Working Group to address water use conflicts in the Lemhi River Basin. They provided highlights from the most recent meeting that was held in Salmon on August 12<sup>th</sup>. The topics discussed were: a definition of what "high flow general provision" means and how it applies; an overview of legal principles of the distribution of water in the basin; and a status report on negotiations. Chairman Chase and Mr. Raybould commented that they have been in attendance at these meetings and appreciate the work done by the group.