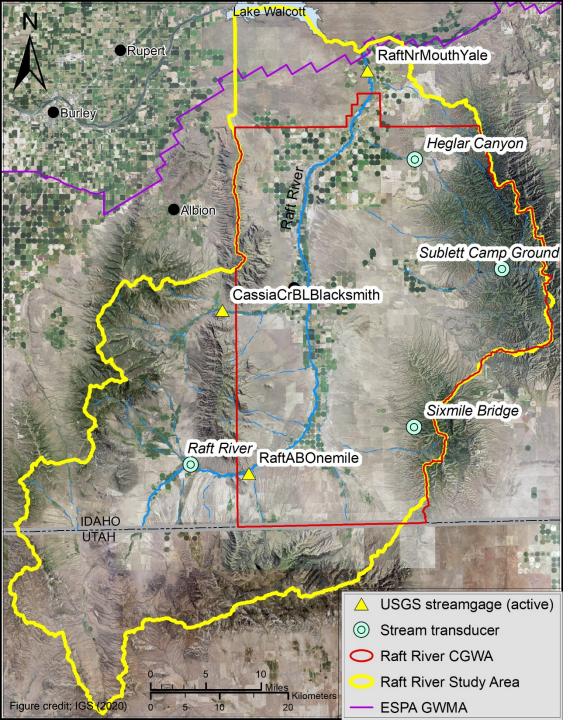

s
- Provide any recommendations for future work





### Raft River data compilation

- Well lithologic logs
- Groundwater levels
- Climatic datasets (precipitation and evapotranspiration)
- Stream discharge records
- Surface water and groundwater diversion volumes
- Water quality data
- Crop data layers
- National land cover datasets
- Topographic maps and digital elevation models
- Surface geologic maps
- Previous hydrogeologic reports





#### **Products**

- Data compilation
- Data repository on IDWR website
  - Public access
  - Communicate project status
  - Enable future updates



https://idwr.idaho.gov/water-data/projects/raft-river/





### Raft River investigation field activities



Raft River Photo credit: Meg Aunan (IWRRI)



Sixmile Canyon
Photo credit: Meg Aunan (IWRRI)



# Surface water monitoring instrumentation (2020)

- New USGS streamgages (2 locations installed in 2020)
  - Raft River (nr mouth)
  - Cassia Creek
- Existing USGS streamgage
  - Raft River (above Onemile)
- Pressure transducer equipment (4 sites)
- Additional sites pending evaluation for transducer installation





- Well log review
  - Over 370 wells
  - Most >250 ft deep
- Preliminary Rockworks® 3D subsurface model
  - Nearly 340 logs
  - Pending updates and finalization
- Uses
  - New monitoring well siting
  - Hydrogeologic framework
  - Future modeling efforts
  - Existing ESPA model interface





### Rockworks - preliminary model



Lithology Gravel Sand/Gravel

Figure credit; IGS (2020)

Horizontal axis and vertical axis in meters



# New monitoring well recommendations, tbd