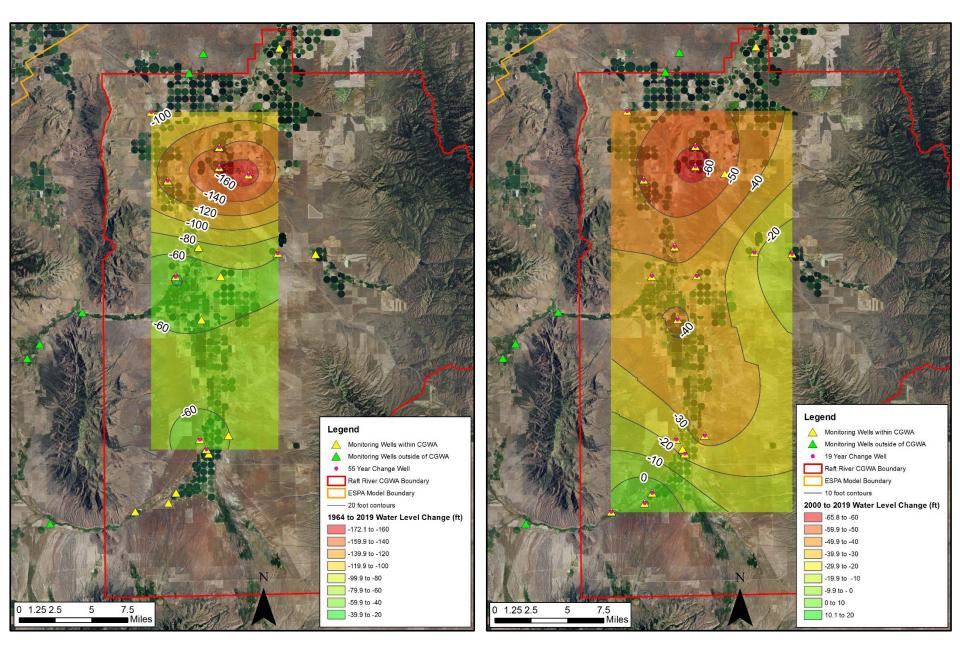

Raft River Hydrogeologic investigation (2019-20)

- Idaho (Cassia, Power and Oneida Counties)
- Utah (Box Elder County)
- Incorporates
  - Raft River CGWA
  - Administrative Basin 43
  - ESPA GWMA (small portion)
  - Watershed (17040210)





### Raft River project drivers

- Contributes underflow as a tributary basin to the ESPA
- Located in a Critical Ground Water Area (1963) with large ground water level declines (average=1.74 ft/yr)
  - Greatest declines approx. 2-3 ft/yr in some areas
  - Areas away from pumping centers show relatively stable groundwater level trends (i.e., southern portions of basin and basin margins)
- Identified local land subsidence and surface water quality impacts
- Contains 117,000 acres of agriculture that depend on a sustainable water supply for irrigation



55-Year Water Level Change

19-Year Water Level Change





### Raft River hydrogeology project goals

- Compile existing information to help characterize basin hydrology
- Conduct field reconnaissance activities to support new data collection
- Identify perceived data gaps
- Provide any recommendations for future work





### Raft River data compilation

- Well lithologic logs
- Groundwater levels
- Climatic datasets (precipitation and evapotranspiration)
- Stream discharge records
- Surface water and groundwater diversion volumes
- Water quality data
- Crop data layers
- National land cover datasets
- Topographic maps and digital elevation models
- Surface geologic maps
- Previous hydrogeologic reports





#### **Products**

- Data compilation
- Data repository on IDWR website
  - Pu