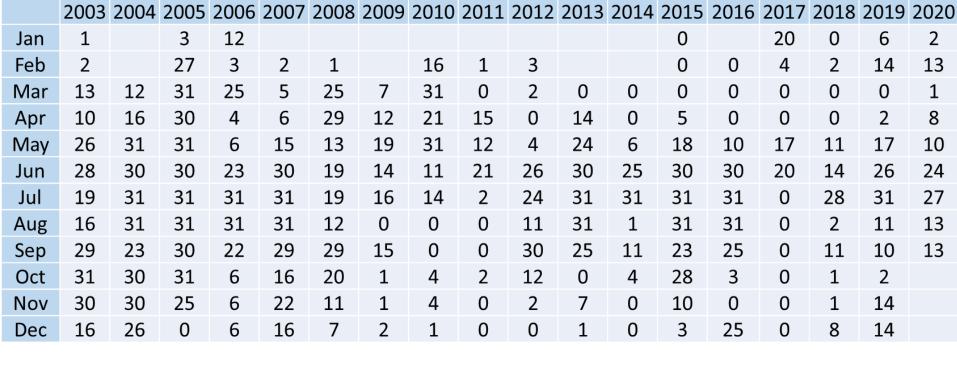

## Agenda Item No. 9: ESPA Managed Recharge Update

Mr. Patton had a quick update regarding the ESPA managed recharge program. Activities for the season began on September 4<sup>th</sup>. The Surface Water Coalition assigned 58,300 (af) of excess storage water to the Board's recharge efforts in the Upper Valley. Staff will update the recharge totals once it receives the assignment of waiting storage water from the Coalition of Cities. Mr. Stevenson asked about regular winter updates. Mr. Patton stated the program manager, Mr. Hipke, would soon begin providing a weekly update.