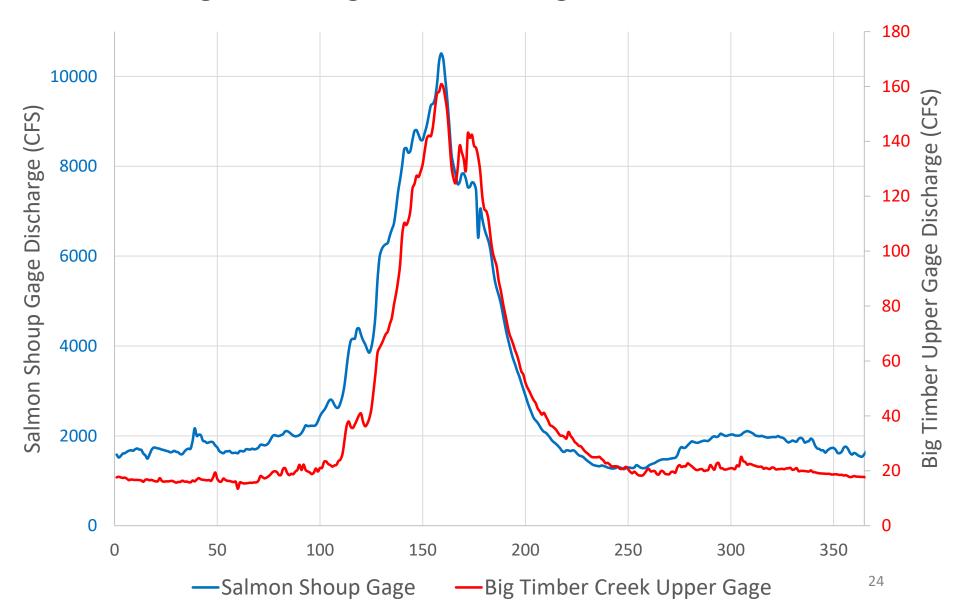

# IDAHO WATER RESOURCE BOARD MEETING NO. 11-20

November 19, 2020

ESOUR

Idaho Water Center
322 E. Front Street
Conference Rooms 602 C & D/ Online
Boise