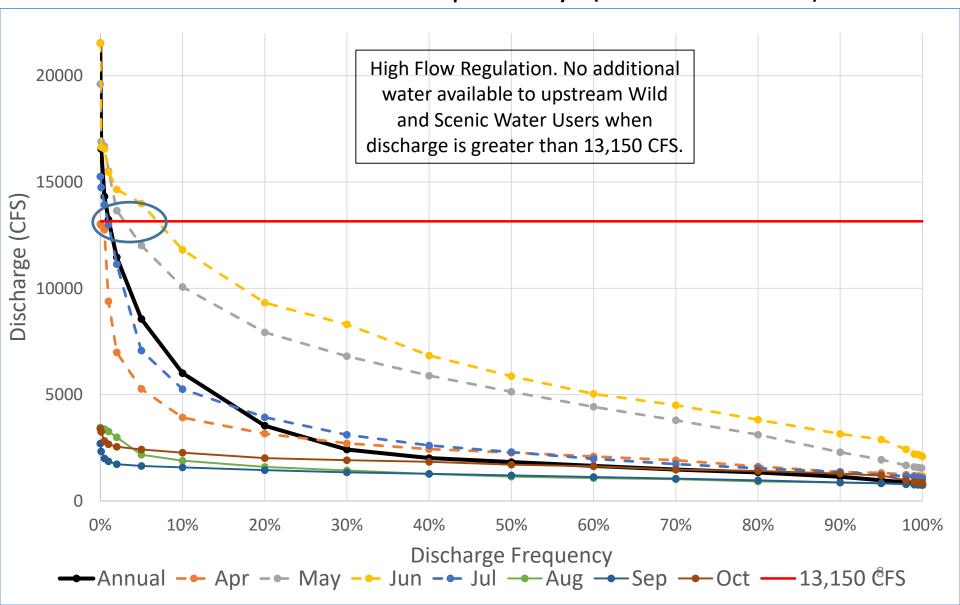

Mr. Clive Strong and Mr. Norm Semanko discussed the progress by the Lemhi Settlement Working Group to address water use conflicts in the Lemhi River Basin. They provided highlights from the most recent meeting that was held in Salmon on August 12<sup>th</sup>. The topics discussed were: a definition of what "high flow general provision" means and how it applies; an overview of legal principles of the distribution of water in the basin; and a status report on negotiations. Chairman Chase and Mr. Raybould commented that they have been in attendance at these meetings and appreciate the work done by the group.