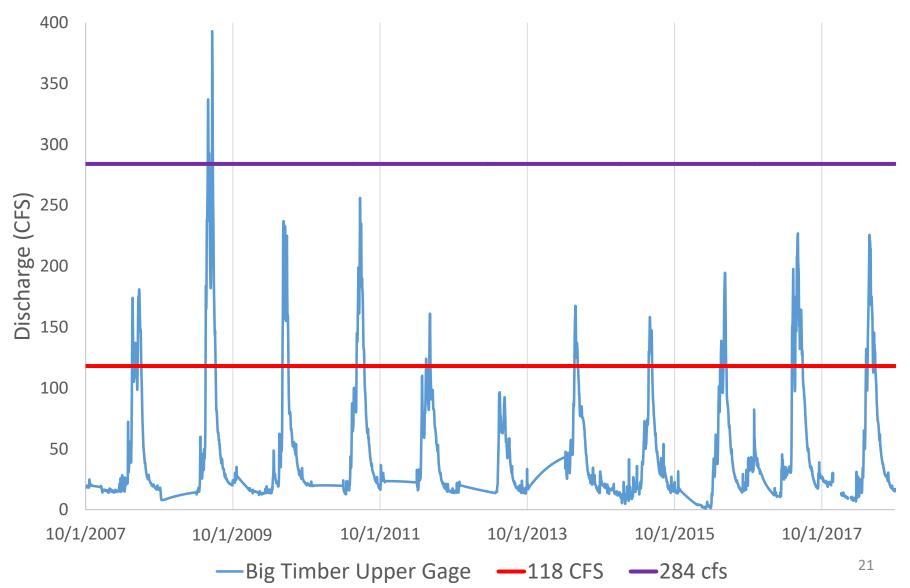

"high flow" diversions that have occurred under the SRBA Lemhi Basin High Flow General Provision.

## Distribution of the Total Number of Days of WSWR Regulation for 2003 to 2020 (i.e., regulation is "on")





# Water Available at Big Timber Lower Gage when WSWR Regulation is "On" (2010-2020)



Stream flow data represents the historical average daily flow (CFS) as measured at the IDWR "Big Timber Creek, Lower" stream gage from 2010 to 2020 for those days in which the WSWRs were in priority (i.e. regulation was "on"). This data accounts for historical "high flow" diversions that have occurred under the SRBA Lemhi Basin High Flow General Provision.

# Big Timber Creek near BT-12 Diversion Unimpaired Flow (Water Years 2008-2017)



## Big Timber Upper Gage Measured Streamflow (2007-2018)



# Big Timber Upper Gage Measured Discharge Exceedance Frequency (2007-2018)



# Big Timber Water Available above the Water Rights and Minimum Streamflows (2007-2017)



# Does the timing of high flows at Salmon Shoup Gage align with high flows on Big Timber Creek?



# Potential for High Flow Regulation at Shoup Gage to provide for Flushing Flows on Big Timber Creek?





## Extra Material for the Water Users

# Federal Reserved Water Rights Salmon Wild and Scenic River Partial Decree - Subordination

Federal WRs (75-13316 & 75-11941) Subordinated to the following:

- All WR claims filed in the SRBA to the extent ultimately decreed
- All pending applications, permits, and licenses on file with IDWR as of the effective date of the stipulation (Effective date of the stipulation September