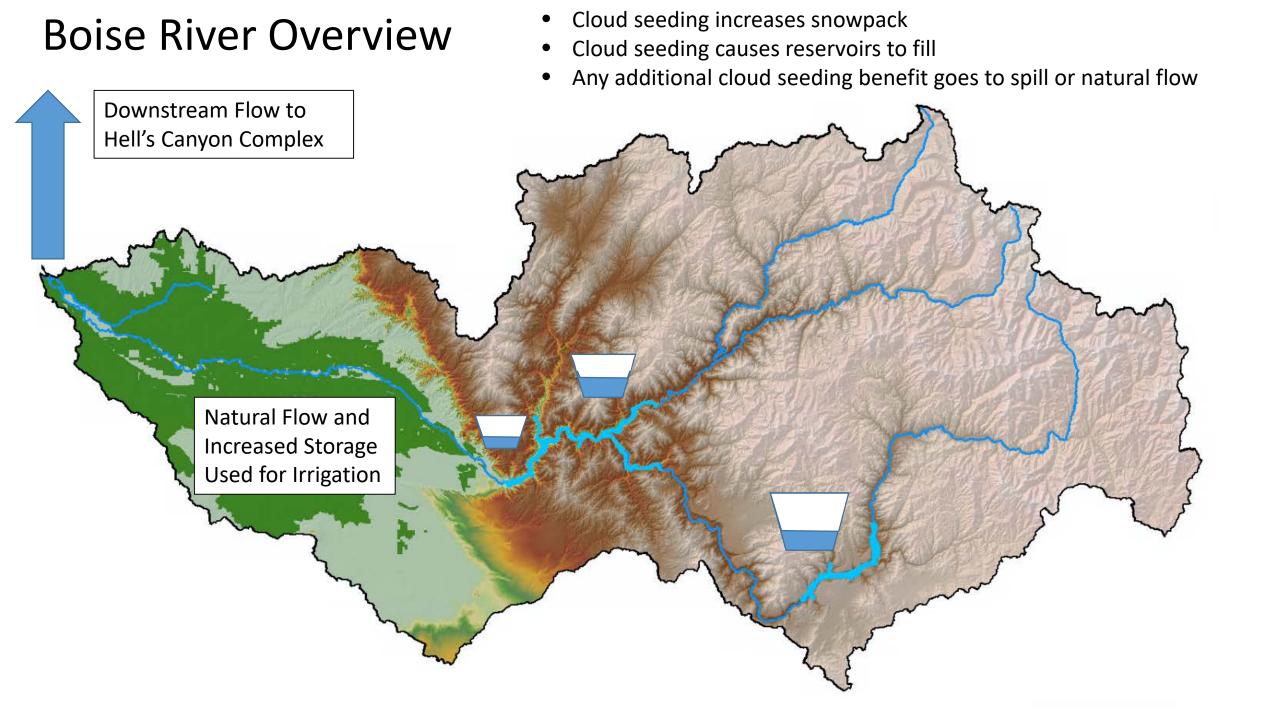

# Agenda Item No. 12: Non-Action Items for Discussion

Chairman Chase asked if there were any non-action items for discussion. Mr. Raybould provided more information on the previously mentioned September 16<sup>th</sup> meeting in Idaho Falls. Cloud seeding, managed recharge, and the possibility of establishing a moratorium were discussed at that meeting according to Mr. Raybould.