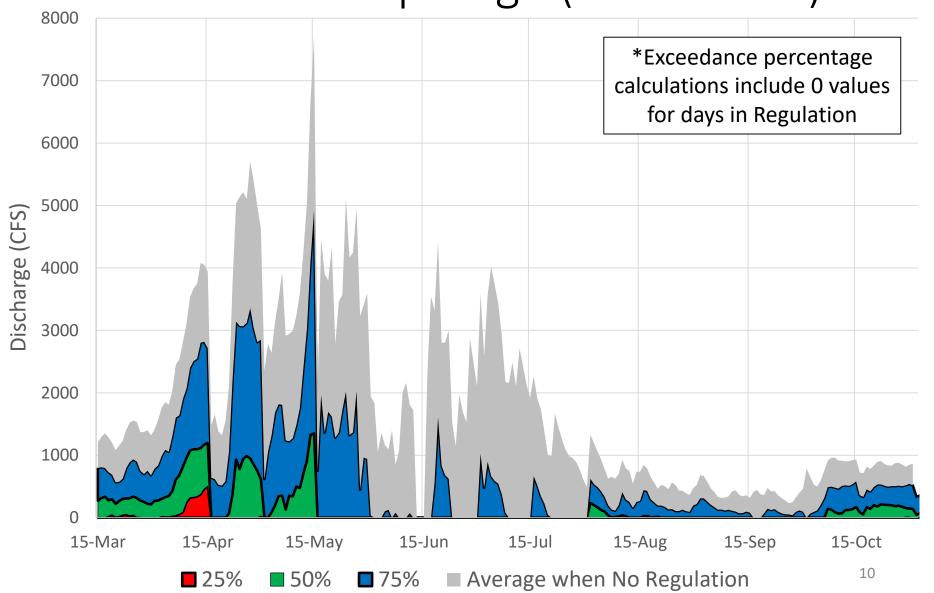

Mr. Clive Strong and Mr. Norm Semanko discussed the progress by the Lemhi Settlement Working Group to address water use conflicts in the Lemhi River Basin. They provided highlights from the most recent meeting that was held in Salmon on August 12<sup>th</sup>. The topics discussed were: a definition of what "high flow general provision" means and how it applies; an overview of legal principles of the distribution of water in the basin; and a status report on negotiations. Chairman Chase and Mr. Raybould commented that they have been in attendance at these meetings and appreciate the work done by the group.