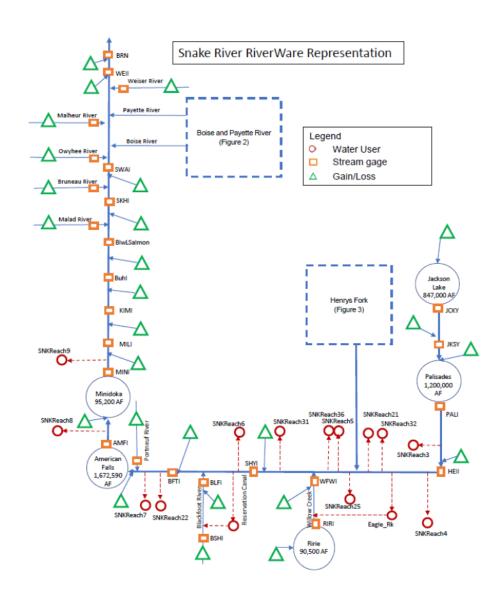

on reach and spring gains not modeled
- Broad beneficiary categories
  - Does not include secondary benefits
- Limited time period

### Future Work – Phase II



### Calibrated Model

 Phase I uses statistical techniques to correct post-modeling results to match observed data

 Phase II will use observations to calibrate the model for each basin resulting in a more accurate modeling of increased snowpack

• Longer time period of data will be available



### USBR RiverWare Snake Model

- The USBR has developed a RiverWare model of the Snake River
  - This models reservoirs, reach gains, diversions, and river gages
- IPCo has adapted USBR's model for their IRP
- IWRB/IDWR will need to make additional changes to this model to address questions specific a variety of water management topics



### Benefits of Calibrated and Riverware Model

- Calibrated Model Benefits
  - A more accurate estimate of increased streamflow due to cloud seeding
  - Longer time period
  - Necessary for incorporating improvements in modeling snowpack increases due to cloud seeding

- RiverWare routes flows through system with increased accuracy
  - Reservoir Modeling
  - Changes in diversions to due to climate
  - Reach and Spring increases due to recharge

### Conclusions

 Phase I analysis provides a high-level assessments of where the excess water from cloud seeding goes and the primary beneficiaries

 More work is required to further refine the potential benefits from cloud seeding

- Investments will be required for phase II to develop a more detailed model
  - There are opportunities for colla