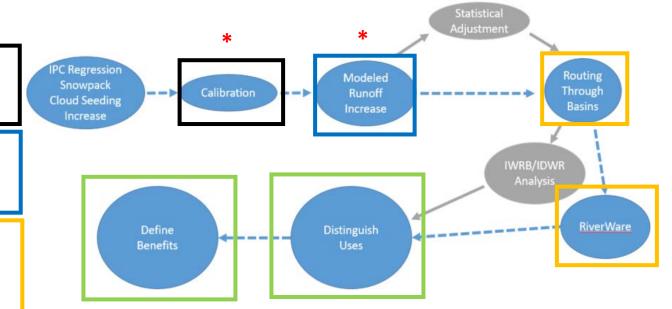

# Agenda Item No. 12: Non-Action Items for Discussion

Chairman Chase asked if there were any non-action items for discussion. Mr. Raybould provided more information on the previously mentioned September 16<sup>th</sup> meeting in Idaho Falls. Cloud seeding, managed recharge, and the possibility of establishing a moratorium were discussed at that meeting according to Mr. Raybould.