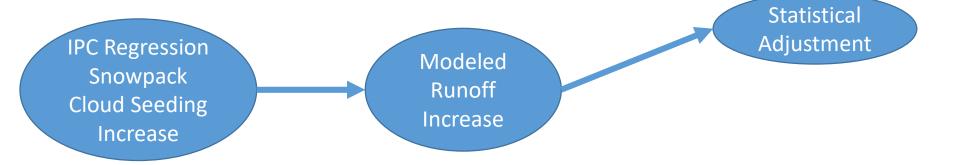

# Agenda Item No. 12: Non-Action Items for Discussion

Chairman Chase asked if there were any non-action items for discussion. Mr. Raybould provided more information on the previously mentioned September 16<sup>th</sup> meeting in Idaho Falls. Cloud seeding, managed recharge, and the possibility of establishing a moratorium were discussed at that meeting according to Mr. Raybould.