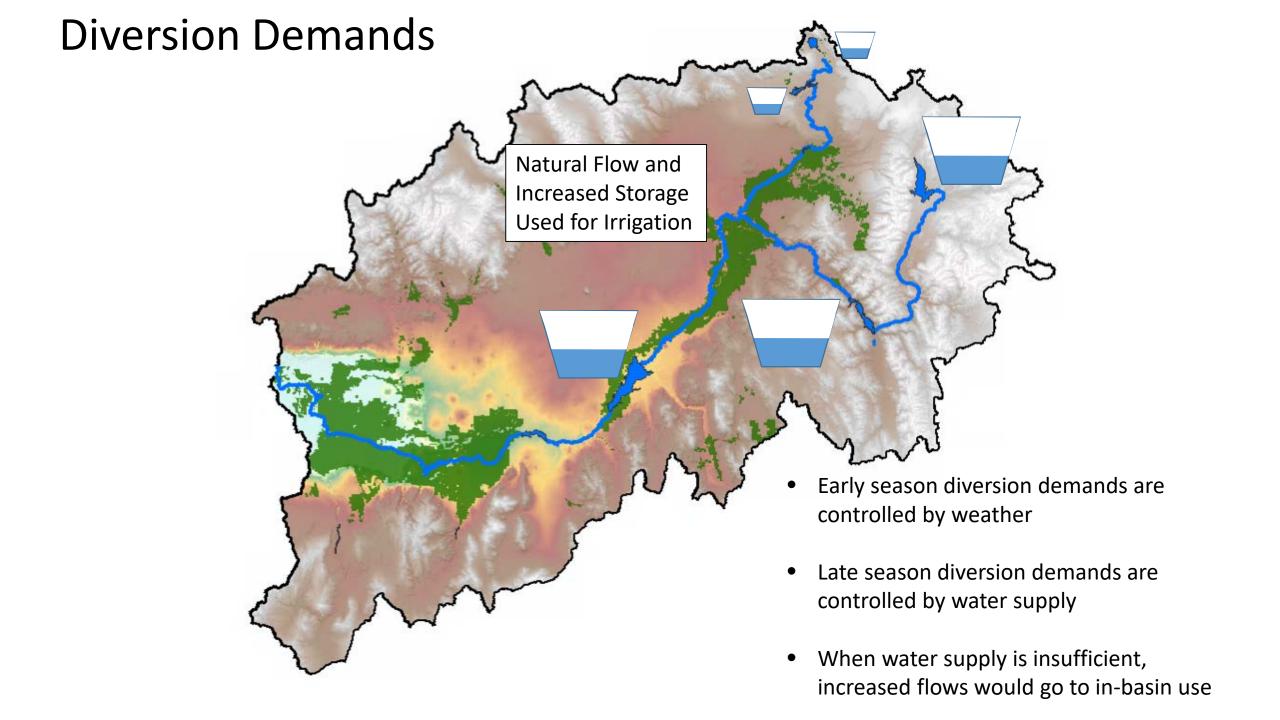

# Agenda Item No. 12: Non-Action Items for Discussion

Chairman Chase asked if there were any non-action items for discussion. Mr. Raybould provided more information on the previously mentioned September 16<sup>th</sup> meeting in Idaho Falls. Cloud seeding, managed recharge, and the possibility of establishing a moratorium were discussed at that meeting according to Mr. Raybould.