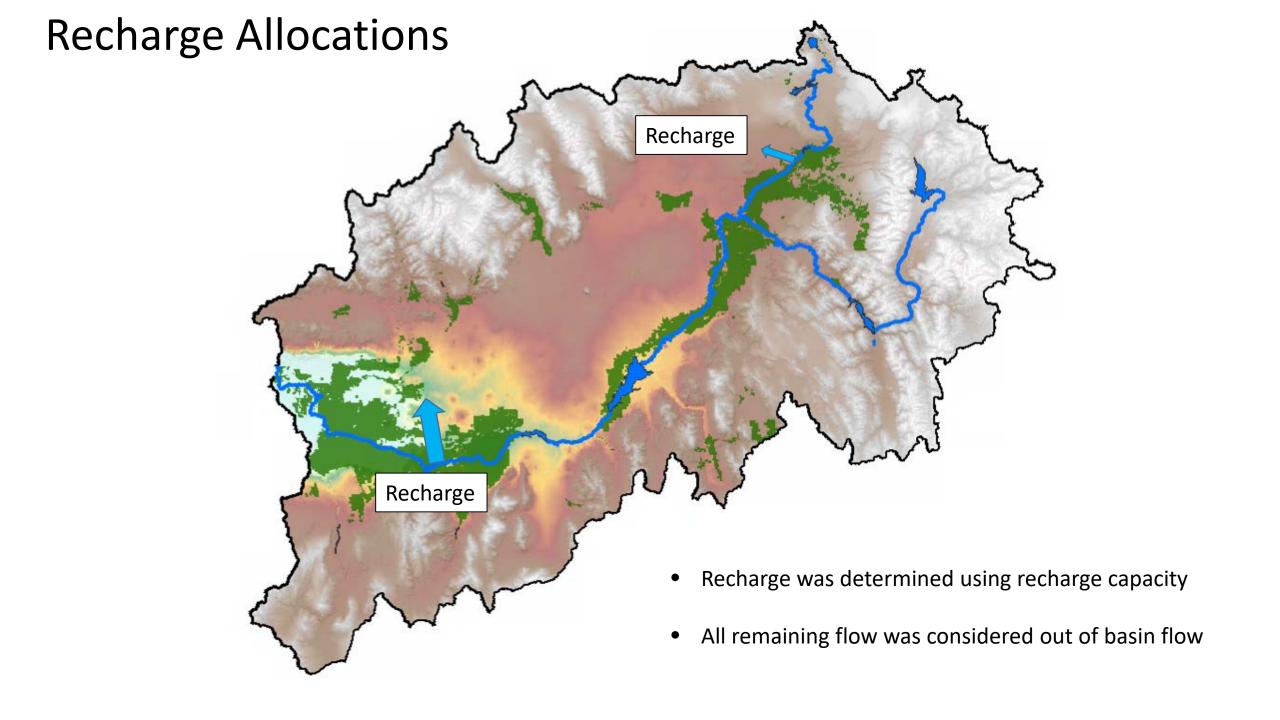

## Agenda Item No. 9: ESPA Managed Recharge Update

Mr. Patton had a quick update regarding the ESPA managed recharge program. Activities for the season began on September 4<sup>th</sup>. The Surface Water Coalition assigned 58,300 (af) of excess storage water to the Board's recharge efforts in the Upper Valley. Staff will update the recharge totals once it receives the assignment of waiting storage water from the Coalition of Cities. Mr. Stevenson asked about regular winter updates. Mr. Patton stated the program manager, Mr. Hipke, would soon begin providing a weekly update.

# Agenda Item No. 12: Non-Action Items for Discussion

Chairman Chase asked if there were any non-action items for discussion. Mr. Raybould provided more information on the previously mentioned September 16<sup>th</sup> meeting in Idaho Falls. Cloud seeding, managed recharge, and the possibility of establishing a moratorium were discussed at that meeting according to Mr. Raybould.