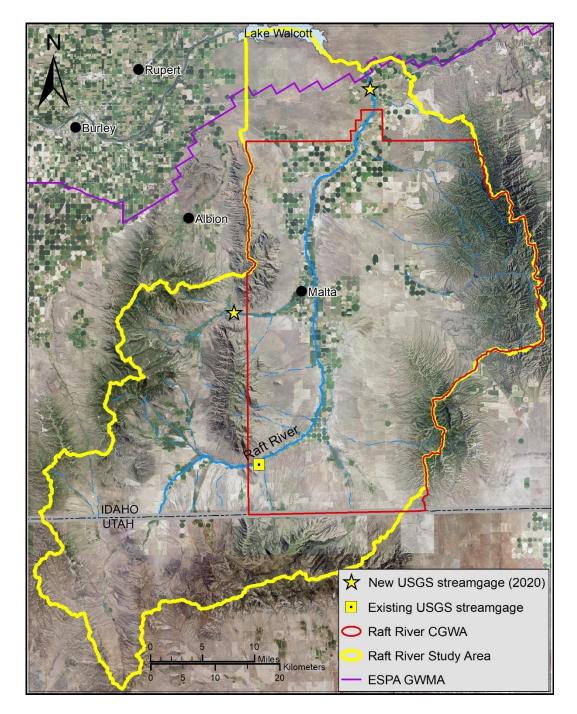

ns of Cassia, Oneida, and Power Counties, Idaho, and Box Elder County, Utah. The area includes Administrative Basin 43 at the northern end of the basin and the Raft River Critical Ground Water Area (CGWA). The investigation also comprises a small portion of the Eastern Snake Plain Aquifer Groundwater Management Area (ESPA GWMA), **Figure 1**.

Phase 1 project objectives were to:

- Compile existing hydrologic datasets,
- Perform field reconnaissance in support of future data collection, and
- Identify perceived data gaps and provide recommendations to support any future investigations.

This brief project summary document and associated datasets are being made available on IDWR's website for public distribution. This repository may be updated with future datasets and hydrologic analyses.



Figure 1. Raft River investigation area (background image modified from NAIP imagery created from various years).

#### Project deliverables

Key tasks completed and outcomes of the investigation included:

Compilation and processing of publicly available hydrologic datasets for the project. These datasets
are being made available on IDWR's project webpage and include, but are not limited to, climatic
data, land cover, crop data layers, groundwater levels, stream discharge, surface water and
groundwater diversion volumes, and previous hydrogeologic reports.

- Analysis of existing well driller's reports to determine new well placement, estimate well depth, and inform well designs. To that end, well driller's reports for 344 wells in Idaho, and 24 wells in Utah have been reviewed, interpr