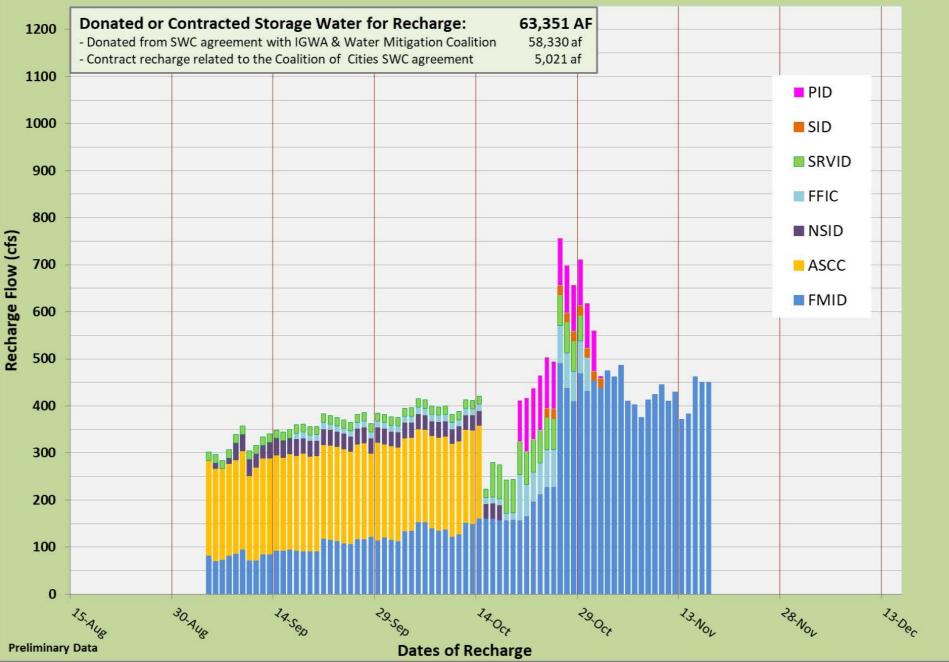

## Agenda Item No. 9: ESPA Managed Recharge Update

Mr. Patton had a quick update regarding the ESPA managed recharge program. Activities for the season began on September 4<sup>th</sup>. The Surface Water Coalition assigned 58,300 (af) of excess storage water to the Board's recharge efforts in the Upper Valley. Staff will update the recharge totals once it receives the assignment of waiting storage water from the Coalition of Cities. Mr. Stevenson asked about regular winter updates. Mr. Patton stated the program manager, Mr. Hipke, would soon begin providing a weekly update.