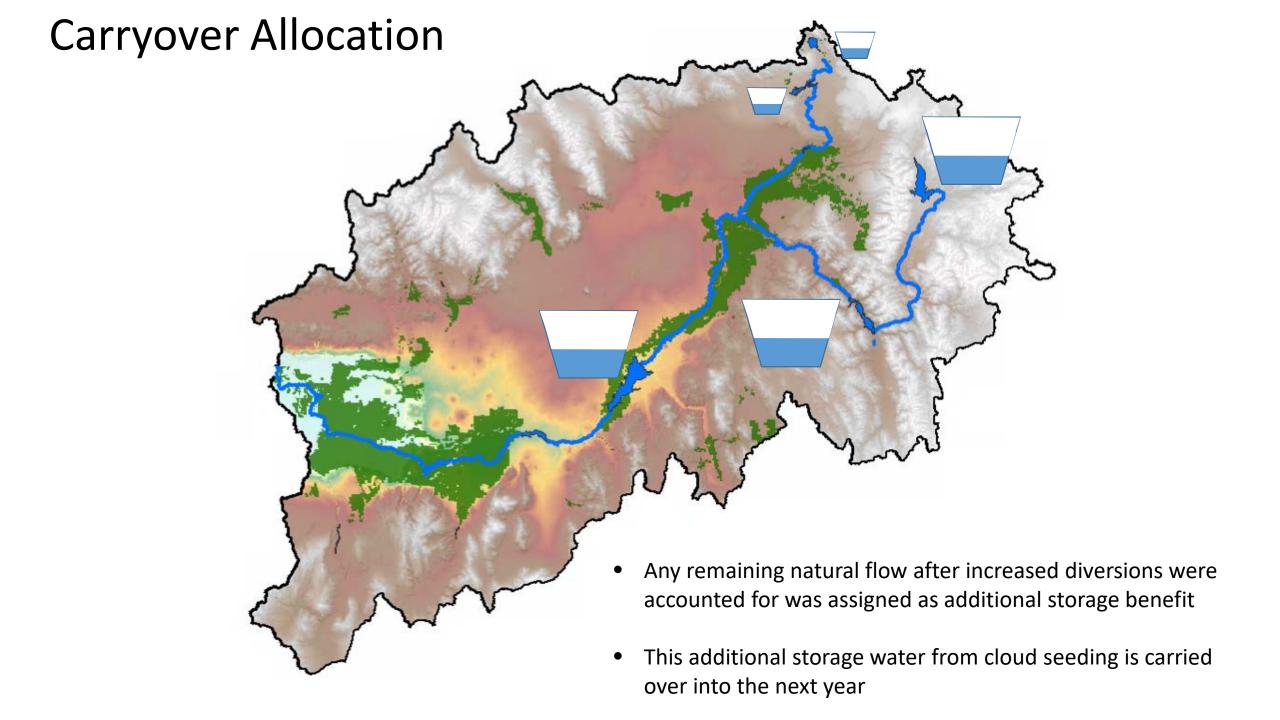

# Agenda Item No. 12: Non-Action Items for Discussion

Chairman Chase asked if there were any non-action items for discussion. Mr. Raybould provided more information on the previously mentioned September 16<sup>th</sup> meeting in Idaho Falls. Cloud seeding, managed recharge, and the possibility of establishing a moratorium were discussed at that meeting according to Mr. Raybould.