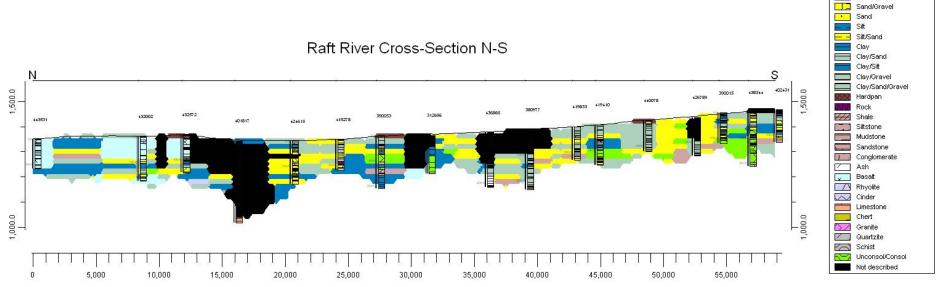

# Board Members & the Public may participate via Zoom

Click here to join our Zoom Meeting
Dial in Option: 1(253) 215-8782

Meeting ID: 984 2727 6148 Passcode: 327409

- 1. Roll Call
- 2. Agenda & Approval of Minutes 9-20 and 10-20\*
- 3. Public Comment
- 4. Financial Report
- 5. Lemhi Settlement Update
- 6. Boise River Feasibility Study\*
- 7. Cloud Seeding Program
  - a. Benefits Analysis Presentation
  - b. Program Budget\*
- 8. ESPA Managed Recharge Update
  - a. Management of Flows at Milner Dam: 2020-2021 Recharge Season\*
- 9. Governor's Salmon Work Group Update
- 10. Priest Lake Update
- 11. Potential Legislation
- 12. Flood Management Grant Program Update\*
- 13. Raft River\*
- 14. Proposed Meeting Dates 2021\*
- 15. Director's Report
- 16. Non-Action Items for Discussion
- 17. Executive Session: Board will meet pursuant to Idaho Code §74-206(1) subsection (f) to communicate with legal counsel regarding legal ramifications of and legal options for pending litigation, or controversies not yet being litigated but imminently likely to be litigated. Topic: Water Right Applications 01-10613, 21-7577, 21-7578, 21-7580 & 21-13160. Executive Session is closed to the public.
- 18. Next Meeting & Adjourn
- \* Action Item: A vote regarding this item may be made this meeting. Identifying an item as an action item on the agenda does not require a vote to be taken on the item. **Americans with Disabilities**: The meeting will be held online. If you require special accommodations to attend, participate in, or understand the meeting, please make advance arrangements by contacting Department staff by email jennifer.strange@idwr.idaho.gov or by phone.