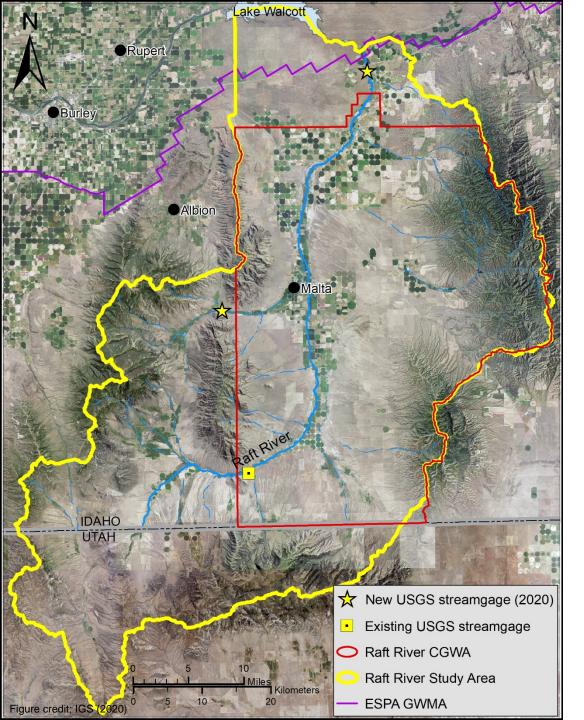

y, geophysics) |            |            | \$557,000 |             |
| IDWR   | Contractor: field work and data processing                           | \$192,000  |            |           |             |
| IGS    | Water budget and hydrogeologic framework                             | \$250,000  |            |           |             |
|        | Subtotal                                                             | \$442,000  | \$36,000   | \$557,000 | \$1,035,000 |
|        | Total                                                                | \$866,500  | \$79,307   | \$832,000 | \$1,777,807 |



Idaho Water Resources Board Meeting
Boise, Idaho

November 19, 2020

Alexis Clark, FLG. #1533
Hydrogeologist
Idaho Geological Survey
University of Idaho

Boise, Idaho



www.idahogeology.org



# Raft River Hydrogeologic investigation (2019-20)

- Idaho (Cassia, Power and Oneida Counties)
- Utah (Box Elder County)
- Incorporates
  - Raft River CGWA
  - Administrative Basin 43
  - ESPA GWMA (small portion)
  - Watershed (17040210)





### Raft River project drivers

- Contributes underflow as a tributary basin to the ESPA
- Located in a Critical Ground Water Area (1963) with large ground water level declines (average=1.74 ft/yr)
  - Greatest declines approx. 2-3 ft/yr in some areas
  - Areas away from pumping centers show relatively stable groundwater level trends (i.e., southern portions of basin and basin margins)
- Identified local land subsidence and surface water quality impacts
- Contains 117,000 acres of agriculture that depend on a sustainable water supply for irrigatio