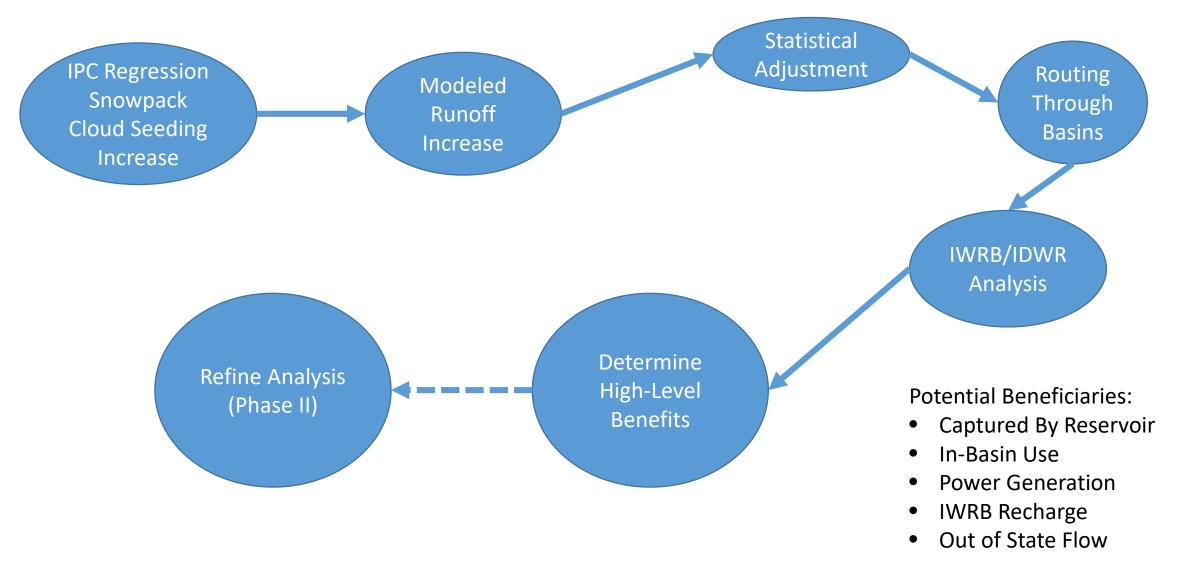

# Agenda Item No. 12: Non-Action Items for Discussion

Chairman Chase asked if there were any non-action items for discussion. Mr. Raybould provided more information on the previously mentioned September 16<sup>th</sup> meeting in Idaho Falls. Cloud seeding, managed recharge, and the possibility of establishing a moratorium were discussed at that meeting according to Mr. Raybould.