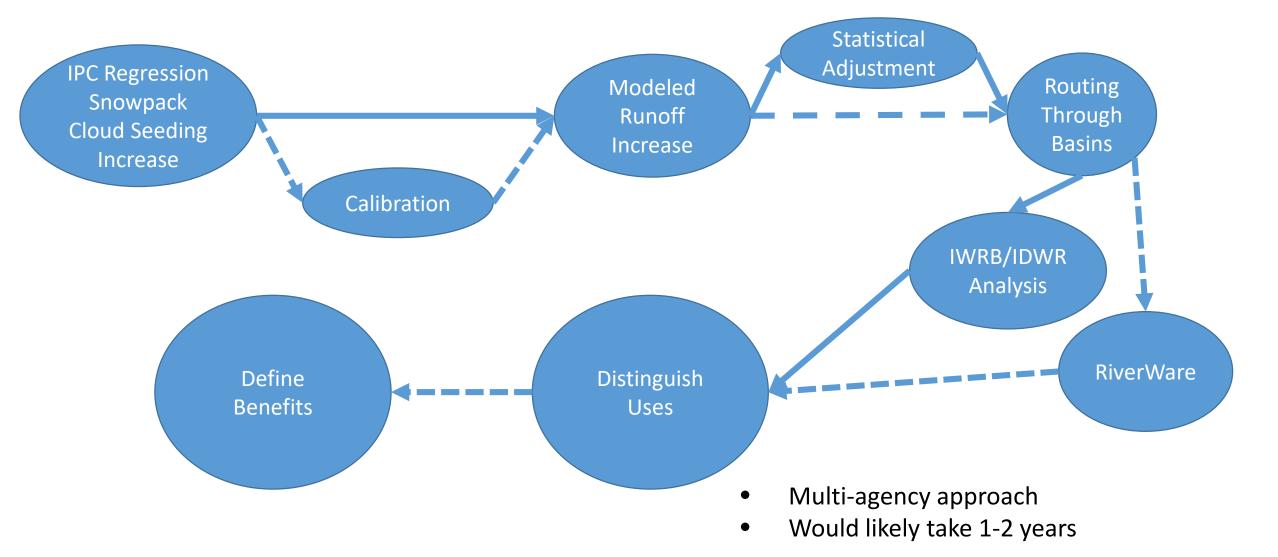

# Agenda Item No. 12: Non-Action Items for Discussion

Chairman Chase asked if there were any non-action items for discussion. Mr. Raybould provided more information on the previously mentioned September 16<sup>th</sup> meeting in Idaho Falls. Cloud seeding, managed recharge, and the possibility of establishing a moratorium were discussed at that meeting according to Mr. Raybould.