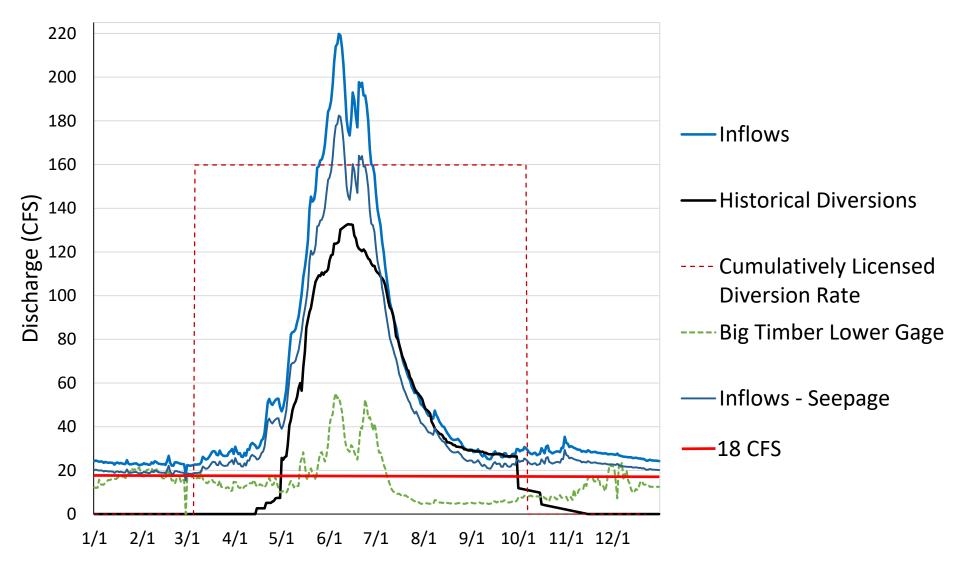

# IDAHO WATER RESOURCE BOARD MEETING NO. 11-20

November 19, 2020

ESOUR

Idaho Water Center
322 E. Front Street
Conference Rooms 602 C & D/ Online
Boise