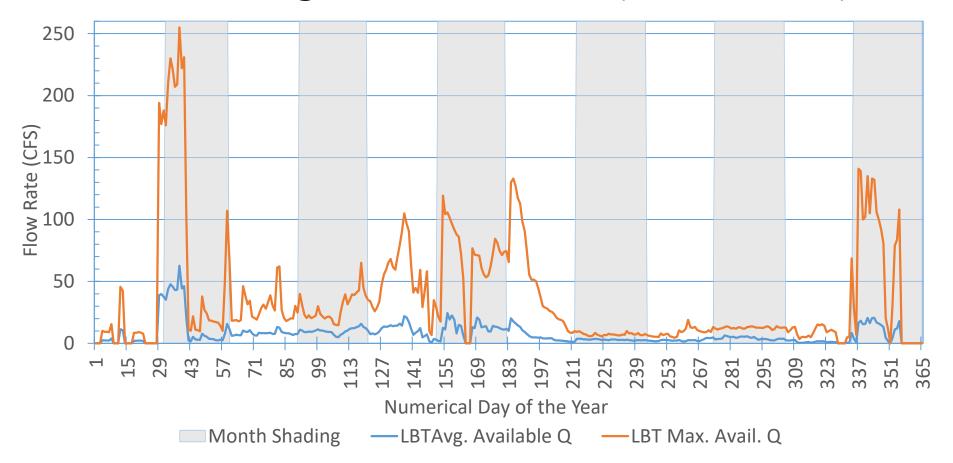

## Agenda Item No. 9: ESPA Managed Recharge Update

Mr. Patton had a quick update regarding the ESPA managed recharge program. Activities for the season began on September 4<sup>th</sup>. The Surface Water Coalition assigned 58,300 (af) of excess storage water to the Board's recharge efforts in the Upper Valley. Staff will update the recharge totals once it receives the assignment of waiting storage water from the Coalition of Cities. Mr. Stevenson asked about regular winter updates. Mr. Patton stated the program manager, Mr. Hipke, would soon begin providing a weekly update.