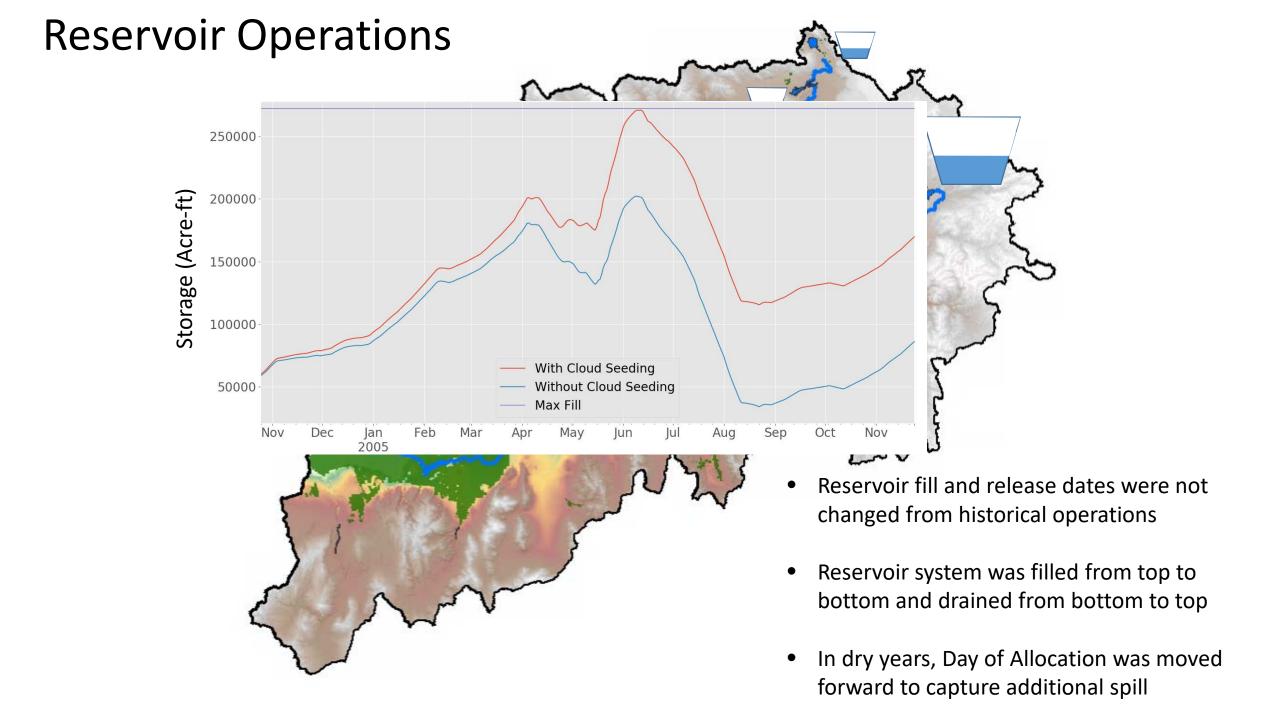

# Agenda Item No. 12: Non-Action Items for Discussion

Chairman Chase asked if there were any non-action items for discussion. Mr. Raybould provided more information on the previously mentioned September 16<sup>th</sup> meeting in Idaho Falls. Cloud seeding, managed recharge, and the possibility of establishing a moratorium were discussed at that meeting according to Mr. Raybould.