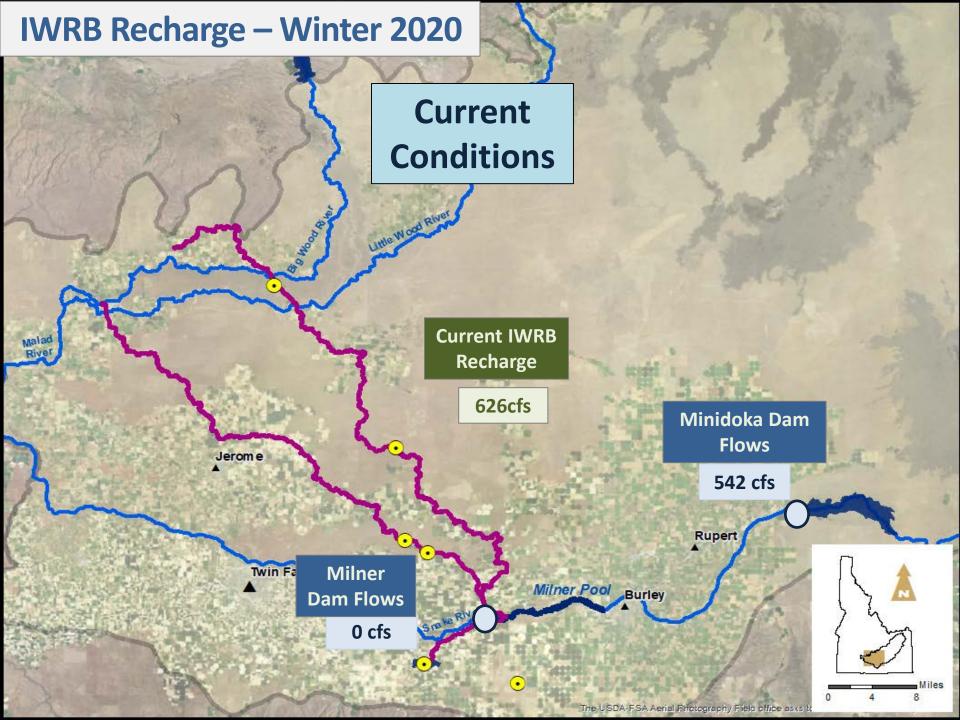

## Agenda Item No. 9: ESPA Managed Recharge Update

Mr. Patton had a quick update regarding the ESPA managed recharge program. Activities for the season began on September 4<sup>th</sup>. The Surface Water Coalition assigned 58,300 (af) of excess storage water to the Board's recharge efforts in the Upper Valley. Staff will update the recharge totals once it receives the assignment of waiting storage water from the Coalition of Cities. Mr. Stevenson asked about regular winter updates. Mr. Patton stated the program manager, Mr. Hipke, would soon begin providing a weekly update.