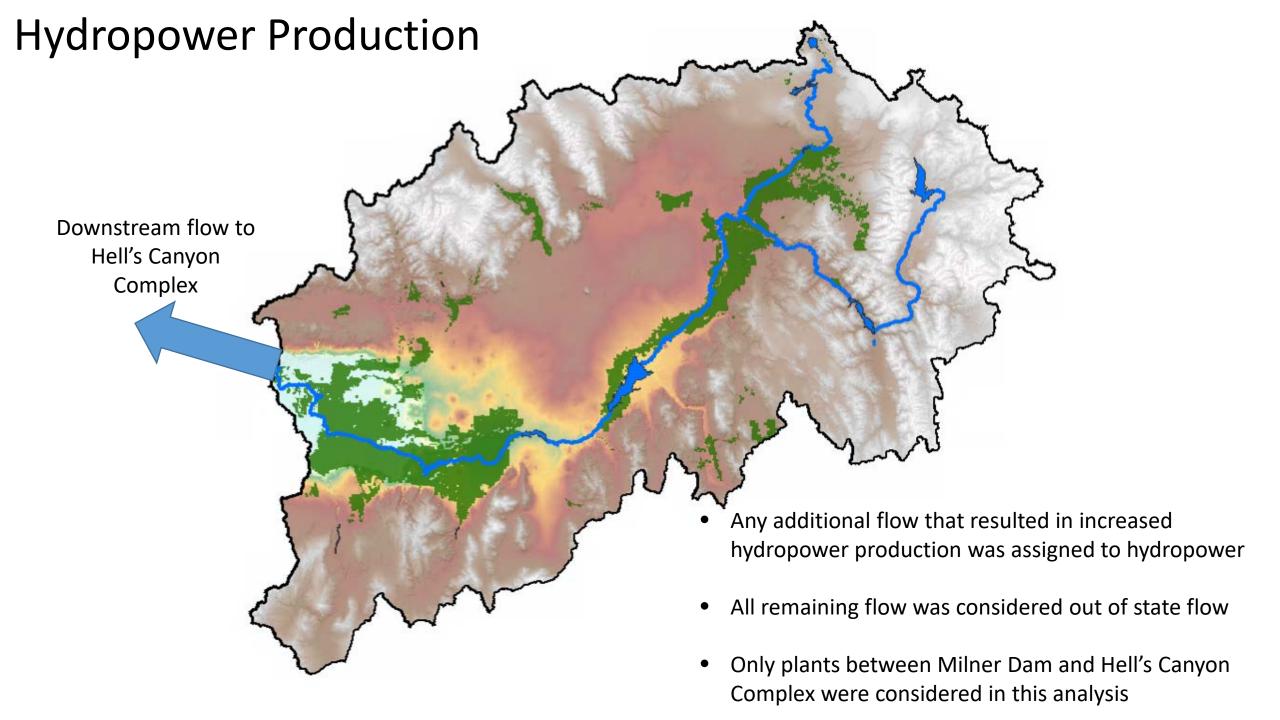

# Agenda Item No. 12: Non-Action Items for Discussion

Chairman Chase asked if there were any non-action items for discussion. Mr. Raybould provided more information on the previously mentioned September 16<sup>th</sup> meeting in Idaho Falls. Cloud seeding, managed recharge, and the possibility of establishing a moratorium were discussed at that meeting according to Mr. Raybould.