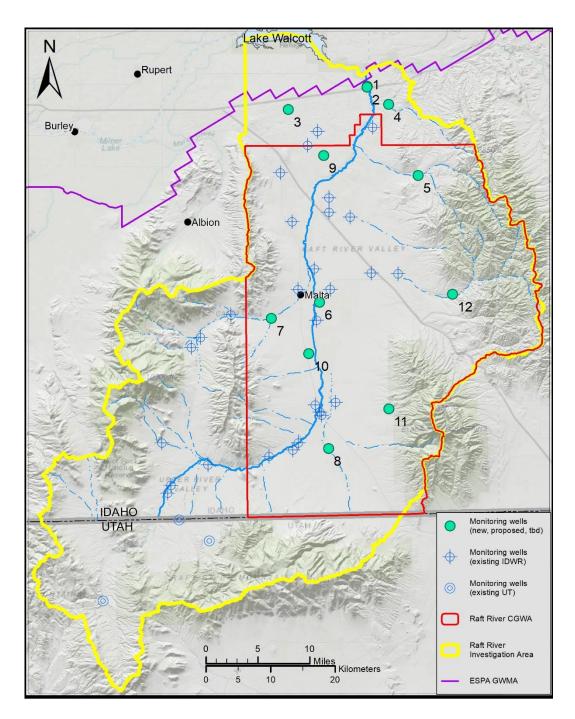

ity, and storativity)
     through aquifer testing is recommended during the installation of new monitoring wells.
- Continued spot monitoring of selected streams at ungaged locations for the presence of flow, with measurement of stream discharge volumes, as permissible.
- Development of a new water budget and hydrogeologic framework.
- In support of water budget and framework development, the following items are recommended:
  - Development of irrigated lands coverages to delineate changes in irrigated, semi-irrigated, and non-irrigated lands over time.
  - Preparation of ETIdaho values beyond 2016 for estimating ET associated with the basin's land uses.
  - Spatial assignment of surface water diversions records to the point of diversion and place of use based on review of water rights.



Figure 2. Proposed locations for new monitoring well installation.

#### Acknowledgements

IGS thanks Mike McVay and Craig Tesch with IDWR and Meg Aunan with IWRRI for their collaboration and contributions, Jaxon Higgs with Water Well Consultants, Inc. for his assistance during the project, and the IWRB for funding and making this project possible.

#### BEFORE THE IDAHO WATER RESOURCE BOARD

IN THE MATTER OF RAFT RIVER BASIN HYDROLOGIC PROJECT TO SUPPORT ESPA RECHARGE AND MODELING EFFORTS

1

2

3

4

5

6 7

8

9 10

11 12

13

14 15

16

17 18 19

20

21

2223

24

25

2627

28

2930

31

3233

3435

36

A RESOLUTION TO APPROVE FUNDING FOR PHASE 2 COMPONENTS OF THE RAFT RIVER BASIN HYDROLOGIC PROJECT

WHEREAS, House Bill 547 passed and approved by the 2014 Legislature allocates \$5 mi