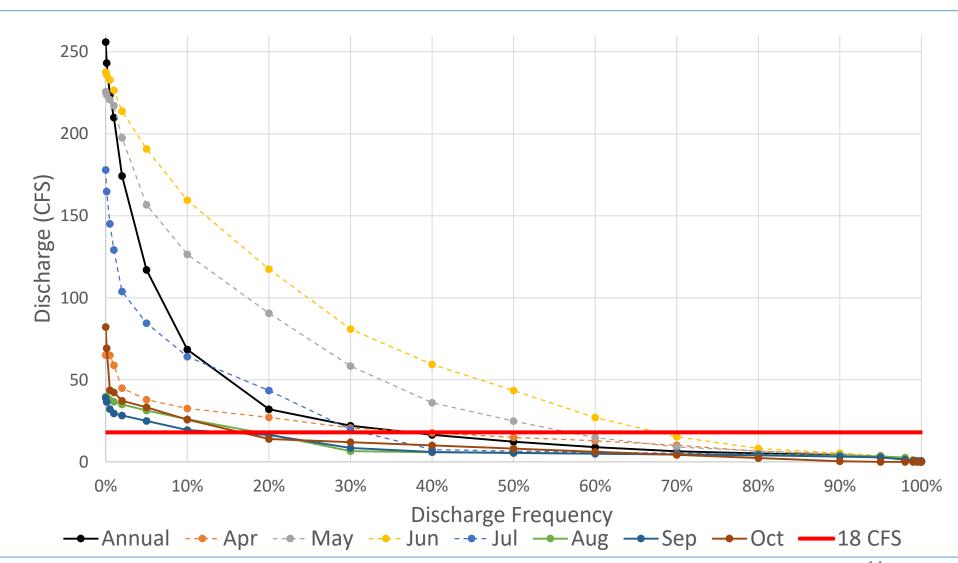

Mr. Clive Strong and Mr. Norm Semanko discussed the progress by the Lemhi Settlement Working Group to address water use conflicts in the Lemhi River Basin. They provided highlights from the most recent meeting that was held in Salmon on August 12<sup>th</sup>. The topics discussed were: a definition of what "high flow general provision" means and how it applies; an overview of legal principles of the distribution of water in the basin; and a status report on negotiations. Chairman Chase and Mr. Raybould commented that they have been in attendance at these meetings and appreciate the work done by the group.