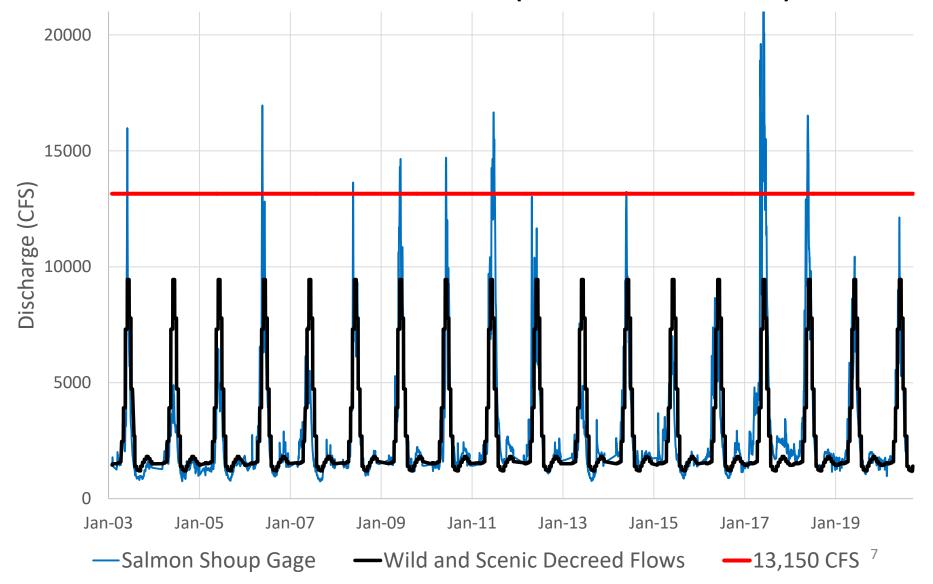

Mr. Clive Strong and Mr. Norm Semanko discussed the progress by the Lemhi Settlement Working Group to address water use conflicts in the Lemhi River Basin. They provided highlights from the most recent meeting that was held in Salmon on August 12<sup>th</sup>. The topics discussed were: a definition of what "high flow general provision" means and how it applies; an overview of legal principles of the distribution of water in the basin; and a status report on negotiations. Chairman Chase and Mr. Raybould commented that they have been in attendance at these meetings and appreciate the work done by the group.