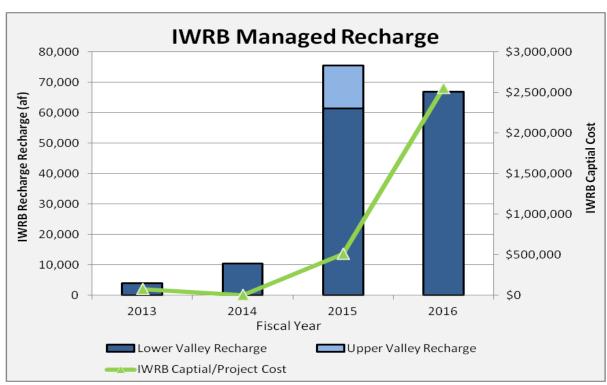

#### Agenda Item No. 12 ESPA Recharge

Mr. Patton provided a timeline of ESPA Recharge events, including the 250,000 acre-feet per year recharge requirement. He introduced three resolutions for recharge efforts. There was some discussion among board members. All three projects were previously included in the FY2017 budget. There was discussion about recharge timelines and project commitments. Mr. Barker suggested adding a 20-year clause to the first MP31 resolution.

Mr. Van Der Meulen moved to adopt the Resolution as amended above to authorize funding up to 1.8 million. Mr. Stevenson seconded the motion. Roll call vote: Alberdi: Aye; Barker: Aye; Cuddy: Aye; Raybould: Aye; Stevenson: Aye; Van Der Meulen: Aye; Van Stone: Aye; Chairman Chase: Aye. 8 Ayes. Motion passed. The resolution was adopted.

Mr. Stevenson moved to adopt the Resolution for the North Side Canal to authorize expenditures not to exceed \$4.8 million from the Secondary Aquifer Fund. Mr. Alberdi seconded the motion. Roll call vote: Alberdi: Aye; Barker: Aye; Cuddy: Aye; Raybould: Aye; Stevenson: Aye; Van Der Meulen: Aye; Van Stone: Aye; Chairman Chase: Aye. 8 Ayes. Motion passed. The resolution was adopted.

Mr. Raybould moved to adopt the Resolution to approve funds not to exceed \$600,000 for recharge infrastructure improvements for the Southwest Irrigation District pipeline system. Mr. Cuddy seconded the motion. Roll call vote: Alberdi: Aye; Barker: Aye; Cuddy: Aye; Raybould: Aye; Stevenson: Aye; Van Der Meulen: Aye; Van Stone: Aye; Chairman Chase: Aye. 8 Ayes. Motion passed. The resolution was adopted.