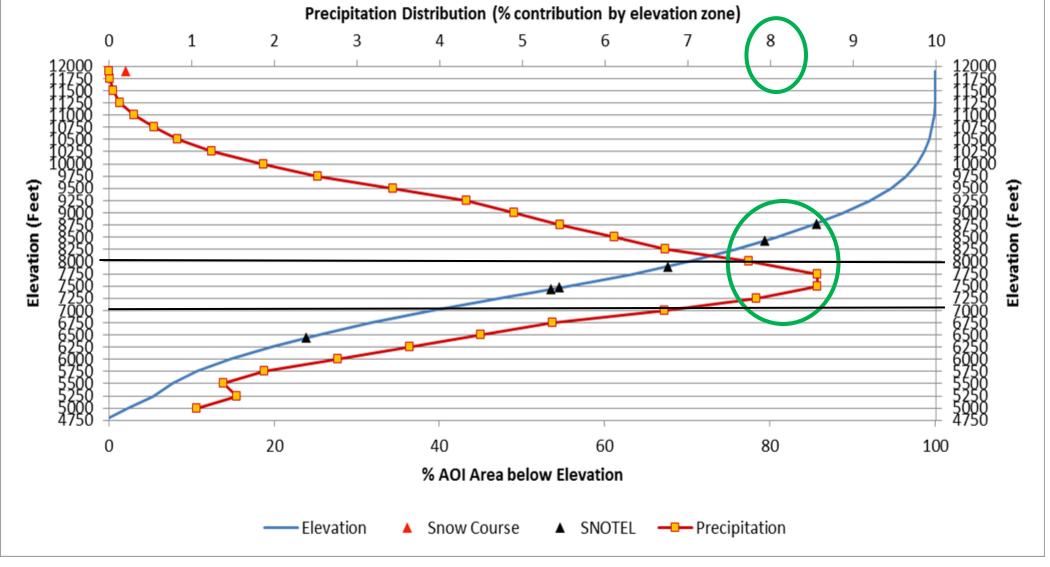

**BIG WOOD BAGIS TEST #1**

## **BIG WOOD BAGIS TEST #1**

## **SLOPE**

## **ASPECT**





### **BIG WOOD BAGIS TEST #1**

### **BIG WOOD BAGIS TEST #1**

## PRECIPITATION ZONES

### SNOTEL ELEVATION ZONES



Note – upper elevation white area along basin divide is not represented by a SNOTEL site Pseudo Sites Snow Courses SNOTEL Sites Pourpoint CHOCOLATE GULCH **HYNDMAN** GALENA LOST-WOOD DIVIDE DOLLARHIDE SUMMI

GALENA SUMMIT

Not represented

7.5 Miles

**Additional maps not pictured:** roads, land ownership, land cover

## **Irrigated Acres from IDWR:**

- 4,000 acres above Hailey
- 18,000 acres between Hailey & abv Magic Reservoir
- 85,000 acres below Magic Reservoir
- 107,000 acres total acres irrigated

## **Area-Elevation, Precipitation and Site Distribution**

## Big Wood Basin



The 7,000-8,000 foot elevation band is the largest precipitation zone accounting for over 8% of total precipitation.

Notes: existing sites generally capture zone of highest precipitation. Mid-elevation zone could be added to characterize early melt contribution and rain/snow border; high elevation zone could be characterized through integration of remote sensing.

**Big Wood Basin** 





Note: chart not automated; SWE/aspect info overlays BAGIS elevation curve. Recommend separating SWE/elevation in a separate chart.

## **Camas Creek above Magic Reservoir**









10 Miles



## **Camas Creek above Magic Reservoir**

Area-Elevation, Precipitation and Site Distribution



5,250 – 5,750 feet elevation band is the largest precipitation zone with 35 - 45% of total precipitation falling i