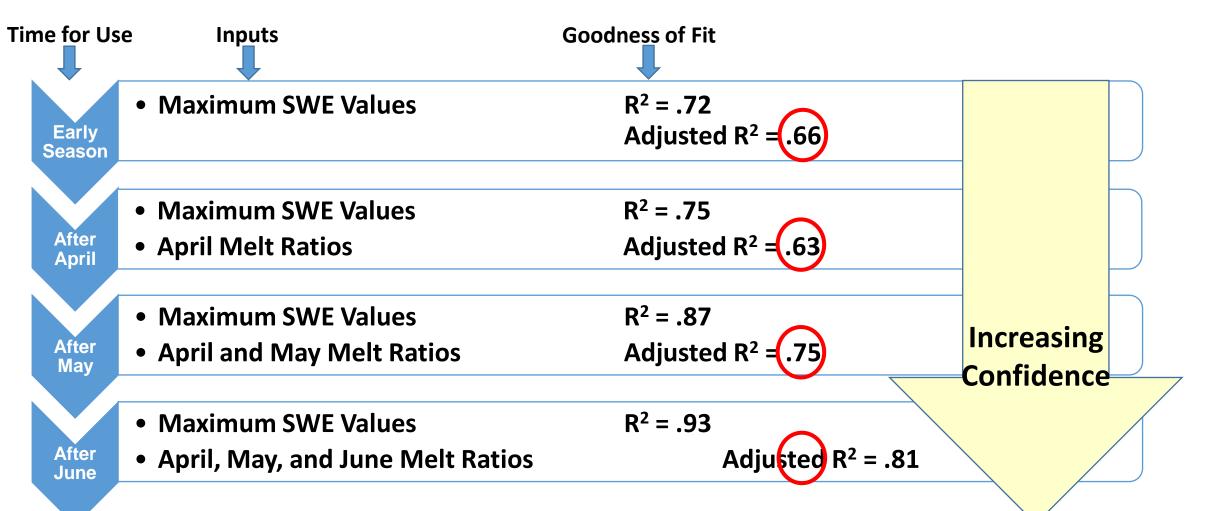

benefit in this basin.
- 5) Investigate need for automated weather station / SCAN site in the lower portion of Camas Creek basin or Big Wood basin to represent the lower part of the watershed above Magic Reservoir. The nearest AgriMet site is in Silver Creek area.

Additional ongoing work between NRCS & BSU that could help determine if the existing network can meet the spring snowmelt and timing runoff requests:



## 1. Estimating timing of snowmelt peak streamflow using snowmelt relationships at SNOTEL sites

(Kara Ferguson & Dr. Jim McNamara)

2. Estimating critical flow magnitudes using SNOTEL data

(Becca Garst & Dr. Jim McNamara)

# **Boise River Day of Allocation Prediction**



# **Boise River Day of Allocation Prediction**



# **Upper Snake River Day of Allocation Prediction**



## **Upper Snake River** 9/14/2014 Day of Allocation Prediction (without April Melt)



- Next Steps:
- Approve agreement between NRCS & IWRB for NRCS to accomplish work
- NRCS starts agreement for GIS analysis for 20 major Idaho watersheds (Big Wood GIS analysis 3 basins or 1)
  - IWRB could help prioritize watersheds to complete.
- Consider presenting information / findings at local level and to other agencies for their input / partnership.

#### STATEMENT OF WORK FOR THE

#### PROJECT AGREEMENT BETWEEN THE

U.S. DEPARTMENT OF AGRICULTURE

NATURAL RESOURCES CONSERVATION SERVICE

AND THE SPONSOR:

IDAHO WATER RESOURCE BOARD

#### IDWR COOPERATIVE AGREEMENT No. CON0XXXX

I. AUTHORITIES: 26 Stat. 653; Sec. 8 Reorganization Plan No. IV of 1940, 54 Stat. 1234 (5 U.S.C. App.II); 5 FR 2421, 3