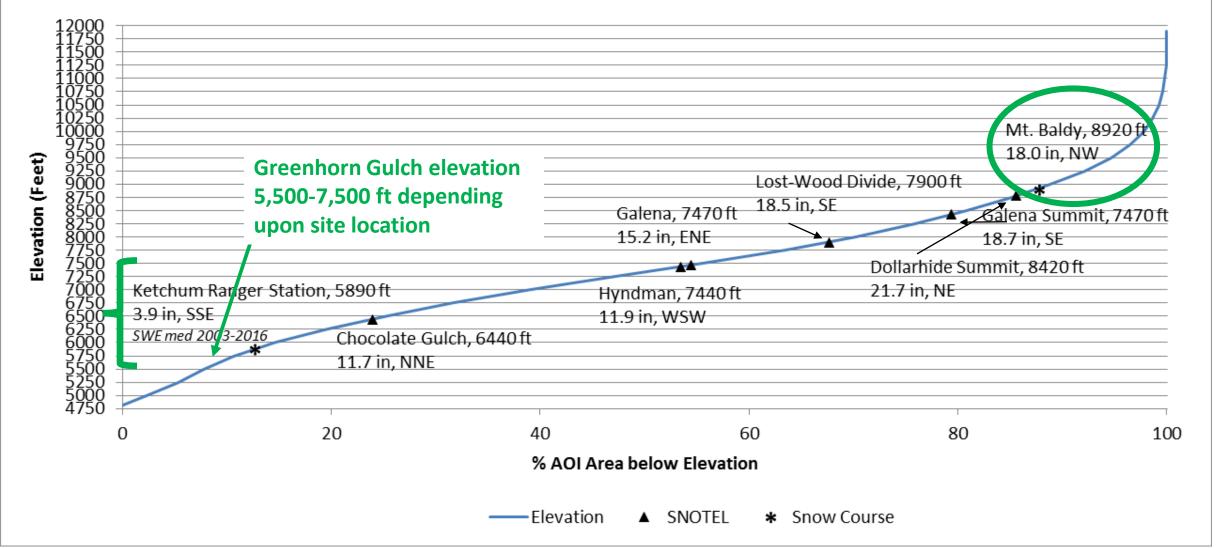

DIVIDE DOLLARHIDE SUMMI

GALENA SUMMIT

Not represented

7.5 Miles

**Additional maps not pictured:** roads, land ownership, land cover

## **Irrigated Acres from IDWR:**

- 4,000 acres above Hailey
- 18,000 acres between Hailey & abv Magic Reservoir
- 85,000 acres below Magic Reservoir
- 107,000 acres total acres irrigated

## **Area-Elevation, Precipitation and Site Distribution**

## Big Wood Basin



The 7,000-8,000 foot elevation band is the largest precipitation zone accounting for over 8% of total precipitation.

Notes: existing sites generally capture zone of highest precipitation. Mid-elevation zone could be added to characterize early melt contribution and rain/snow border; high elevation zone could be characterized through integration of remote sensing.

**Big Wood Basin** 





Note: chart not automated; SWE/aspect info overlays BAGIS elevation curve. Recommend separating SWE/elevation in a separate chart.

## **Camas Creek above Magic Reservoir**









10 Miles



## **Camas Creek above Magic Reservoir**

Area-Elevation, Precipitation and Site Distribution



5,250 – 5,750 feet elevation band is the largest precipitation zone with 35 - 45% of total precipitation falling in this zone

## Big Wood Basin above Magic Reservoir



## Area-Elevation, Precipitation and Site Distribution



## Big Wood Basin above Magic Reservoir

Up to 20% of total precipitation falls in the 5,500 foot elevation zone

## Monthly Streamflow (average acre feet)



## Monthly Streamflow (percent annual total)



## **Streamflow Information for Big Wood & Camas Creek**

|