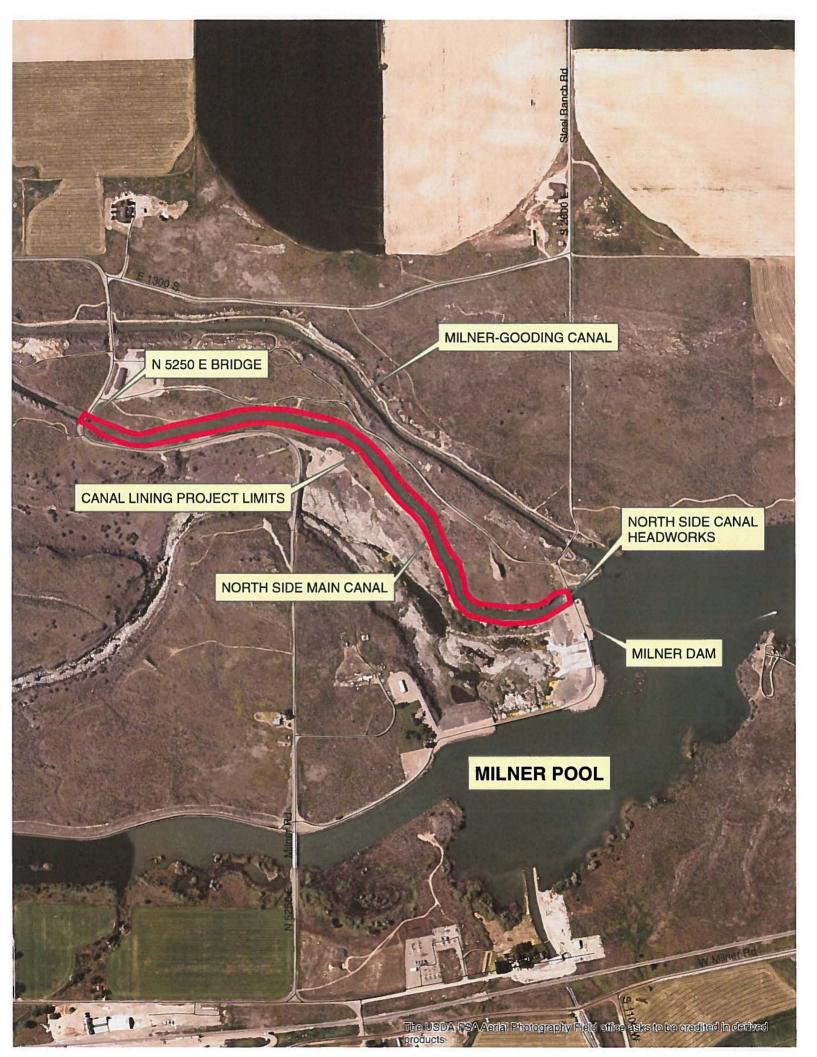

Mr. Stevenson moved to adopt the Resolution for the North Side Canal to authorize expenditures not to exceed \$4.8 million from the Secondary Aquifer Fund. Mr. Alberdi seconded the motion. Roll call vote: Alberdi: Aye; Barker: Aye; Cuddy: Aye; Raybould: Aye; Stevenson: Aye; Van Der Meulen: Aye; Van Stone: Aye; Chairman Chase: Aye. 8 Ayes. Motion passed. The resolution was adopted.