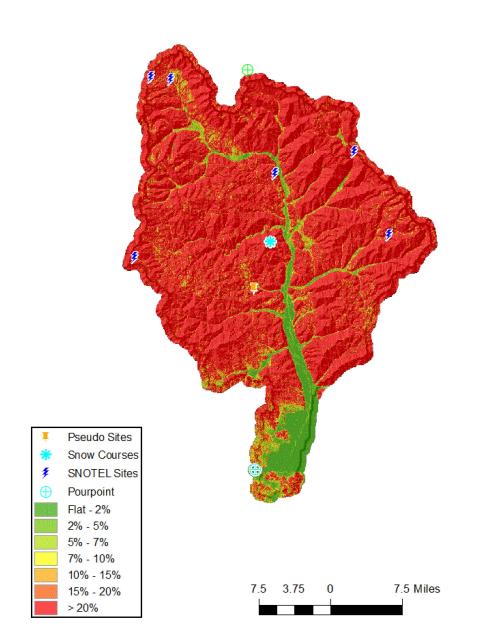

agreed upon by both parties.

## Software Tool -- Basin Analysis GIS (BAGIS)

- Arc GIS software developed by Center for Spatial Analysis and Research at Portland State University (J. Duh)
- Based on watershed analyses using a chosen USGS stream gauge ("pour point").
- Produces various graphs, maps, and tables to assist with decision making around SNOTEL network optimization and new site scenarios.

## **Primary Goal:**

- Site installation/modification guided by objective analyses.
- In past, this analysis was used to verify internal / external user requests for new sites.
- We are using for this GIS watershed analysis to assist in determining data collection needs to improve streamflow forecasts.

## **BIG WOOD BAGIS TEST #1**

## **BIG WOOD BAGIS TEST #1**

## **SLOPE**

## **ASPECT**





### **BIG WOOD BAGIS TEST #1**

### **BIG WOOD BAGIS TEST #1**

## PRECIPITATION ZONES

### SNOTEL ELEVATION ZONES



Note – upper elevation white area along basin divide is not represented by a SNOTEL site Pseudo Sites Snow Courses SNOTEL Sites Pourpoint CHOCOLATE GULCH **HYNDMAN** GALENA LOST-WOOD DIVIDE DOLLARHIDE SUMMI

GALENA SUMMIT

Not represented

7.5 Miles

**Additional maps not pictured:** roads, land ownership, land cover

## **Irrigated Acres from IDWR:**

- 4,000 acres above Hailey
- 18,000 acres between Hailey & abv Magic Reservoir
- 85,000 acres below Magic Reservoir
- 107,000 acres total acres irrigated

## **Area-Elevation, Precipitation and Site Distribution**

## Big Wood Basin



The 7,000-8,000 foot elevation band is the largest precipitation zone accounting for ov