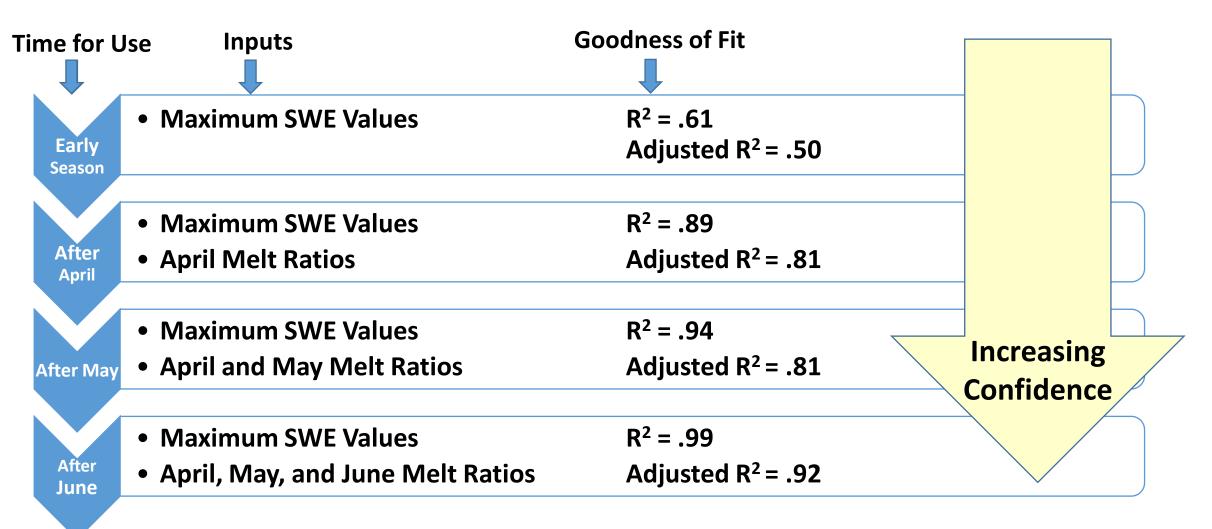

ous areas like the Big Wood basin.
- 4) Automation of Chimney Creek snow course as a SNOTEL site may be of benefit in this basin.
- 5) Investigate need for automated weather station / SCAN site in the lower portion of Camas Creek basin or Big Wood basin to represent the lower part of the watershed above Magic Reservoir. The nearest AgriMet site is in Silver Creek area.

Additional ongoing work between NRCS & BSU that could help determine if the existing network can meet the spring snowmelt and timing runoff requests:



## 1. Estimating timing of snowmelt peak streamflow using snowmelt relationships at SNOTEL sites

(Kara Ferguson & Dr. Jim McNamara)

2. Estimating critical flow magnitudes using SNOTEL data

(Becca Garst & Dr. Jim McNamara)

# **Boise River Day of Allocation Prediction**



# **Boise River Day of Allocation Prediction**



# **Upper Snake River Day of Allocation Prediction**



## **Upper Snake River** 9/14/2014 Day of Allocation Prediction (without April Melt)



- Next Steps:
- Approve agreement between NRCS & IWRB for NRCS to accomplish work
- NRCS starts agreement for GIS analysis for 20 major Idaho watersheds (Big Wood GIS analysis 3 basins or 1)
  - IWRB could help prioritize watersheds to complete.
- Consider presenting information / findings at local level and to other agencies for their input / partnership.

#### STATEMENT OF WORK FOR THE

#### PROJECT AGREEMENT BETWEEN THE

U.S. DEPARTMENT OF AGRICULTURE

NATURAL RESOURCES CONSERVATION SERVICE

AND THE SPONSOR:

IDAHO WATER RESOURCE BOARD

#### IDWR COOPERATIVE AGREEMENT No. CON0XXXX

I. AUTHORITI