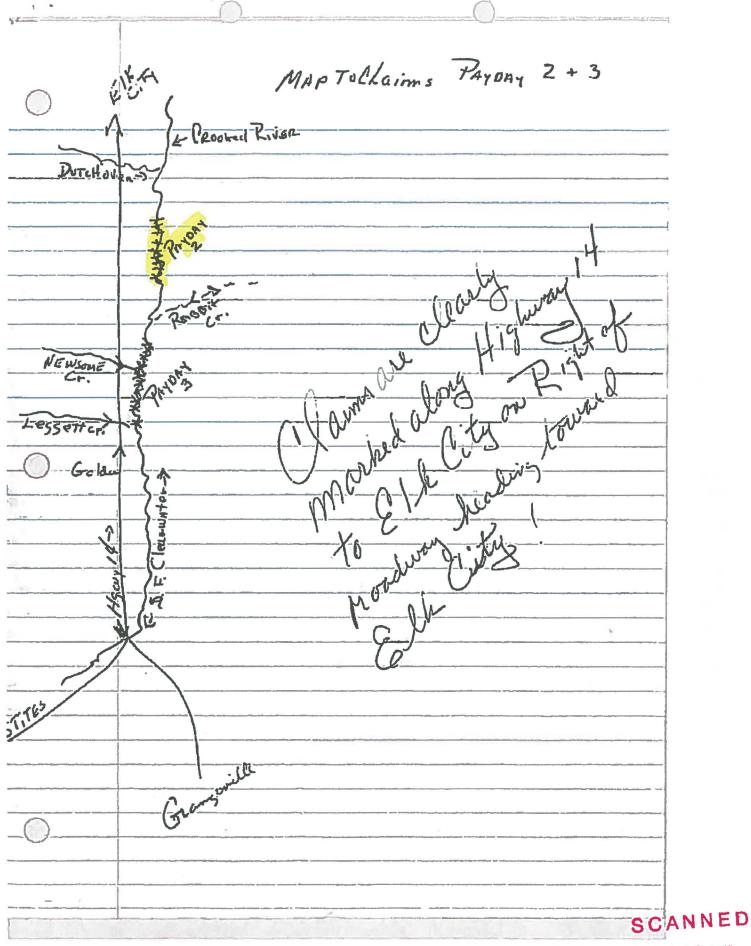

|

NPW Form 304 Apr 04 (REV) S C A N N E D

JAN 1 8 2016











TO:

Idaho Water Resource Board (IWRB)

FROM: Neeley Miller, Planning & Projects Bureau

DATE: September 7, 2016

RE:

State Water Plan Sustainability Update



Governor Otter discussed the development of a Sustainability policy for the Idaho State Water Plan (SWP) in his recent State-of-the-State address. The Governor indicated the Board will be conducting public meetings throughout Idaho in the coming year to gather comments and suggestions on incorporating the Sustainability policy into the SWP.

At May 2016 Board meeting the Board accepted for public comment the Proposed Sustainability section of SWP from the Water Resource Planning Committee. The Proposed Sustainability section was developed through an extensive public involvement process. The Board is required to obtain for