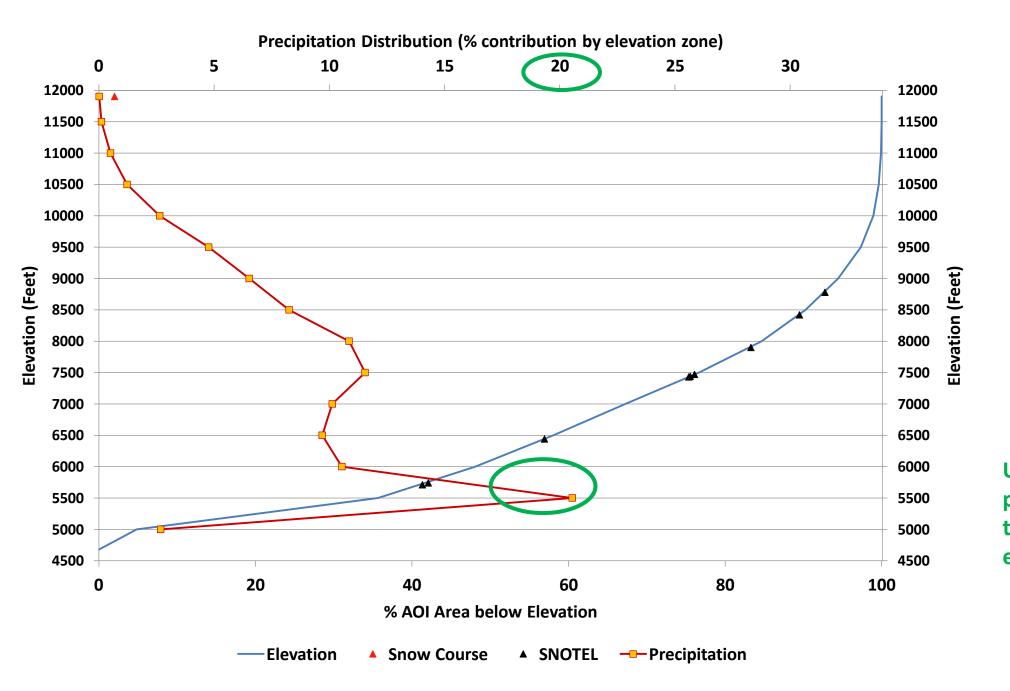

ation.

Notes: existing sites generally capture zone of highest precipitation. Mid-elevation zone could be added to characterize early melt contribution and rain/snow border; high elevation zone could be characterized through integration of remote sensing.

**Big Wood Basin** 





Note: chart not automated; SWE/aspect info overlays BAGIS elevation curve. Recommend separating SWE/elevation in a separate chart.

## **Camas Creek above Magic Reservoir**









10 Miles



## **Camas Creek above Magic Reservoir**

Area-Elevation, Precipitation and Site Distribution



5,250 – 5,750 feet elevation band is the largest precipitation zone with 35 - 45% of total precipitation falling in this zone

## Big Wood Basin above Magic Reservoir



## Area-Elevation, Precipitation and Site Distribution



## Big Wood Basin above Magic Reservoir

Up to 20% of total precipitation falls in the 5,500 foot elevation zone

## Monthly Streamflow (average acre feet)



## Monthly Streamflow (percent annual total)



## **Streamflow Information for Big Wood & Camas Creek**

|                                               | Avg<br>Apr-July<br>KAF | Percent of Total Water Year |
|-----------------------------------------------|------------------------|-----------------------------|
| Dig Wood Diver at Hailay                      | 225                    | 700/                        |
| Big Wood River above Magic                    | 235                    | 70%                         |
| Big Wood River above Magic (Stanton Crossing) | 170                    | 80%                         |
| Camas