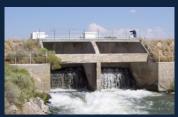

## MEETING NO. 6-16 September 15-16, 2016 Pocatello

LAST CHANCE
DIVERSION DAM
REHABILITATION
PROJECT

#### Agenda Item No. 18 Next Meeting and Adjourn

The next Board meeting was set for September 15 and 16, 2016 in Pocatello. That meeting will host a field trip to Last Chance Canal Diversion Dam on the Bear River. Mr. Alberdi moved to adjourn. Mr. Raybould seconded. All were in favor. Chairman Chase adjourned the meeting at approximately 12:00 p.m.