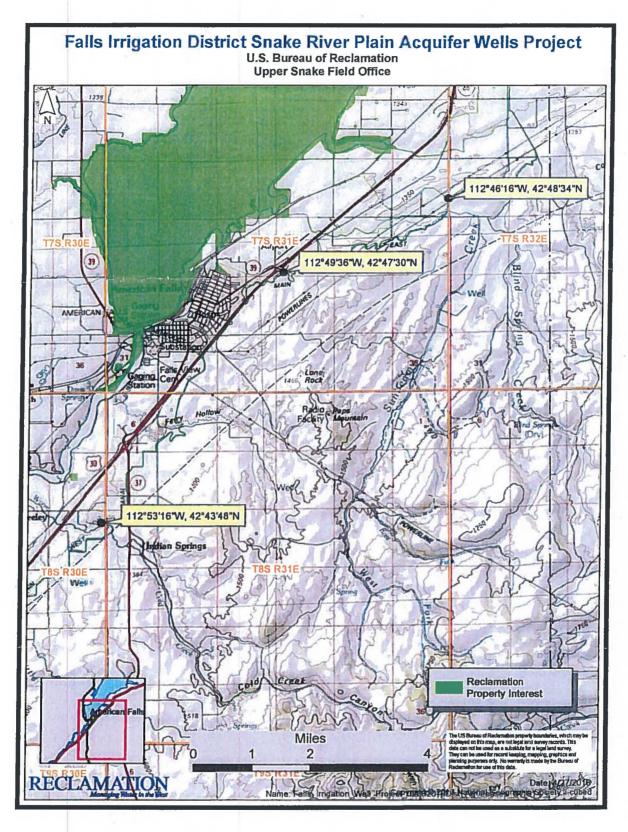

The District's proposed Project to drill three wells within Federal easements managed by Reclamation to pump water from the Aquifer into the District's existing canal distribution system (see Map 1) would allow it to obtain a reliable water supply for late season delivery during low water years for the District and its constituents.

- 1. No Action new development as proposed would not be approved and the Project rejected by Reclamation.
- 2. The District's proposed action: Drill, complete and operate up to three new wells (16-inches in diameter and approximately 250 feet deep) located along the District's canal system and within Federal easements managed by Reclamation (West Canal W-E turnout, West Canal E-C turnout, and head of the E7.1 Lateral) (see Map 1). The Project would involve surface disturbance of approximately 0.06 acre of land at each of the three locations. Extracted groundwater would be replaced by direct recharge into the aquifer at an existing recharge site in the general vicinity of Falls Irrigation District, and by dedicating a block of storage water to the Watermaster of Water District 01 to mitigate as necessary for seasonal depletionary effects that might accrue to other Snake River users.
- 3. Other reasonable development alternatives:
  - A. Penstock alteration, including potential changes in penstock diameter, inlet elevation, and pump design and/or pumping station elevation at American Falls Dam
  - B. New pump(s) at other locations within American Falls Reservoir, located on constructed piers, islands, or other features, with ditches or pipes to the existing irrigated lands

Map 1: Proposed well locations at West Canal W-E turnout, West Canal E-C turnout, and head of the E7.1 Lateral in Power County, Idaho.

1