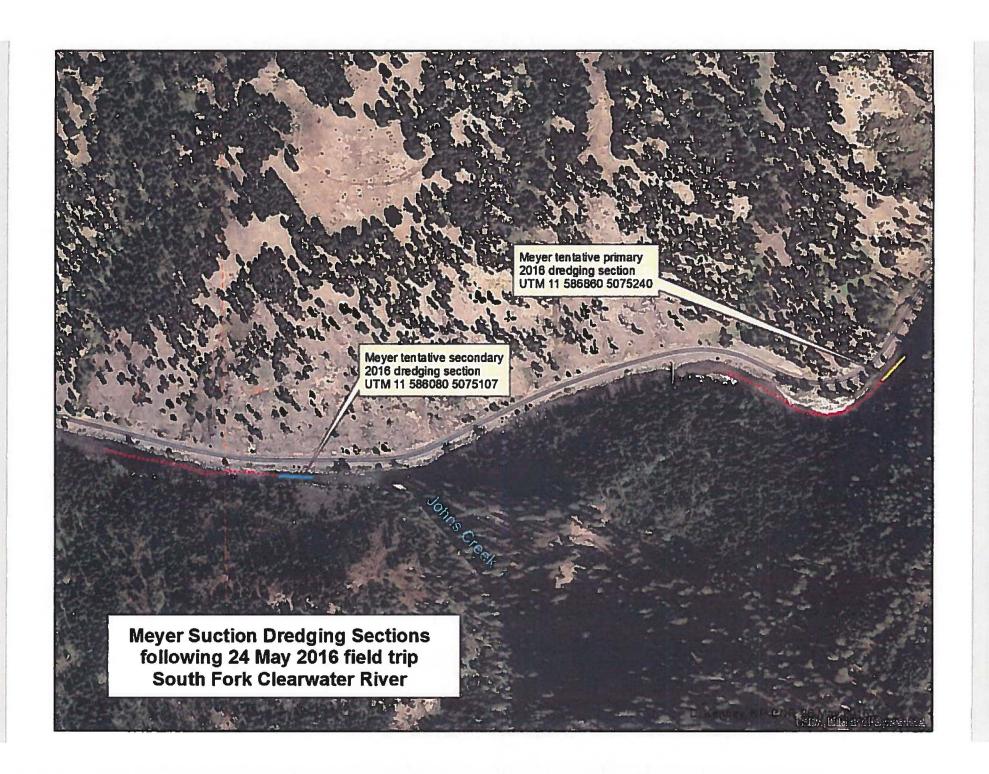

#### Agenda Item No. 7 Briefing from IDWR Northern Regional Manager

Ms. Morgan Case updated the Board on the Northern Region. She discussed the status of processes at the Coeur D'Alene office, including water allocations, stream channel alterations, recreational dredging, and adjudication. She introduced the newest members of the Northern Region team and discussed the upcoming position to be filled.