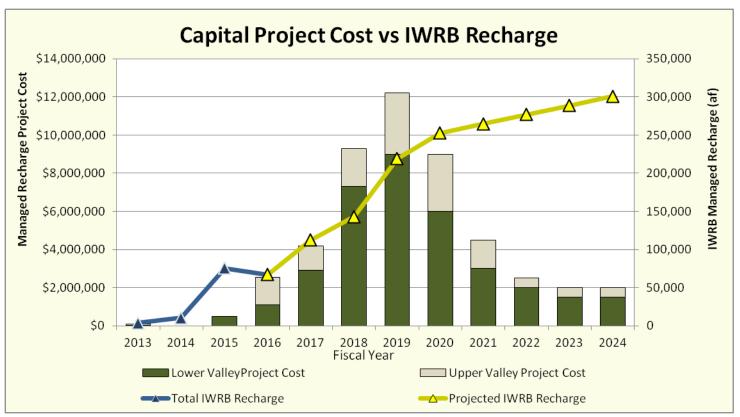

#### Agenda Item No. 12 ESPA Recharge

Mr. Patton provided a timeline of ESPA Recharge events, including the 250,000 acre-feet per year recharge requirement. He introduced three resolutions for recharge efforts. There was some discussion among board members. All three projects were previously included in the FY2017 budget. There was discussion about recharge timelines and project commitments. Mr. Barker suggested adding a 20-year clause to the first MP31 resolution.

Mr. Van Der Meulen moved to adopt the Resolution as amended above to authorize funding up to 1.8 million. Mr. Stevenson seconded the motion. Roll call vote: Alberdi: Aye; Barker: Aye; Cuddy: Aye; Raybould: Aye; Stevenson: Aye; Van Der Meulen: Aye; Van Stone: Aye; Chairman Chase: Aye. 8 Ayes. Motion passed. The resolution was adopted.

Mr. Stevenson moved to adopt the Resolution for the North Side Canal to authorize expenditures not to exceed \$4.8 million from the Secondary Aquifer Fund. Mr. Alberdi seconded the motion. Roll call vote: Alberdi: Aye; Barker: Aye; Cuddy: Aye; Raybould: Aye; Stevenson: Aye; Van Der Meulen: Aye; Van Stone: Aye; Chairman Chase: Aye. 8 Ayes. Motion passed. The resolution was adopted.

Mr. Raybould moved to adopt the Resolution to approve funds not to exceed \$600,000 for recharge infrastructure improvements for the Southwest Irrigation District pipeline system. Mr. Cuddy seconded the motion. Roll call vote: Alberdi: Aye; Barker: Aye; Cuddy: Aye; Raybould: Aye; Stevenson: Aye; Van Der Meulen: Aye; Van Stone: Aye; Chairman Chase: Aye. 8 Ayes. Motion passed. The resolution was adopted.