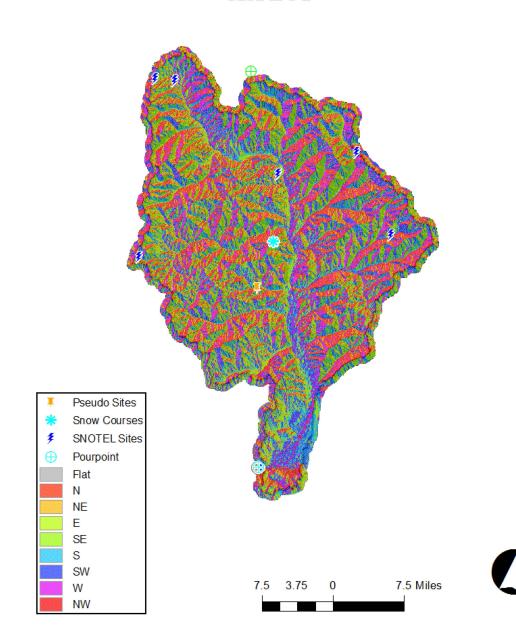

reed upon by both parties.

## Software Tool -- Basin Analysis GIS (BAGIS)

- Arc GIS software developed by Center for Spatial Analysis and Research at Portland State University (J. Duh)
- Based on watershed analyses using a chosen USGS stream gauge ("pour point").
- Produces various graphs, maps, and tables to assist with decision making around SNOTEL network optimization and new site scenarios.

## **Primary Goal:**

- Site installation/modification guided by objective analyses.
- In past, this analysis was used to verify internal / external user requests for new sites.
- We are using for this GIS watershed analysis to assist in determining data collection needs to improve streamflow forecasts.

## **BIG WOOD BAGIS TEST #1**

## **BIG WOOD BAGIS TEST #1**

## **SLOPE**

## **ASPECT**





### **BIG WOOD BAGIS TEST #1**

### **BIG WOOD BAGIS TEST #1**

## PRECIPITATION ZONES

### SNOTEL ELEVATION ZONES



Note – upper elevation white area along basin divide is not represented by a SNOTEL site Pseudo Sites Snow Courses SNOTEL Sites Pourpoint CHOCOLATE GULCH **HYNDMAN** GALENA LOST-WOOD DIVIDE DOLLARHIDE SUMMI

GALENA SUMMIT

Not represented

7.5 Miles

**Additional maps not pictured:** roads, land ownership, land cover

## **Irrigated Acres from IDWR:**

- 4,000 acres above Hailey
- 18,000 acres between Hailey & abv Magic Reservoir
- 85,000 acres below Magic Reservoir
- 107,000 acres total acres irrigated

## **Area-Elevation, Precipitation and Site Distribution**

## Big Wood Basin



The 7,000-8,000 foot elevation band is the largest precipitation zone accounting for over