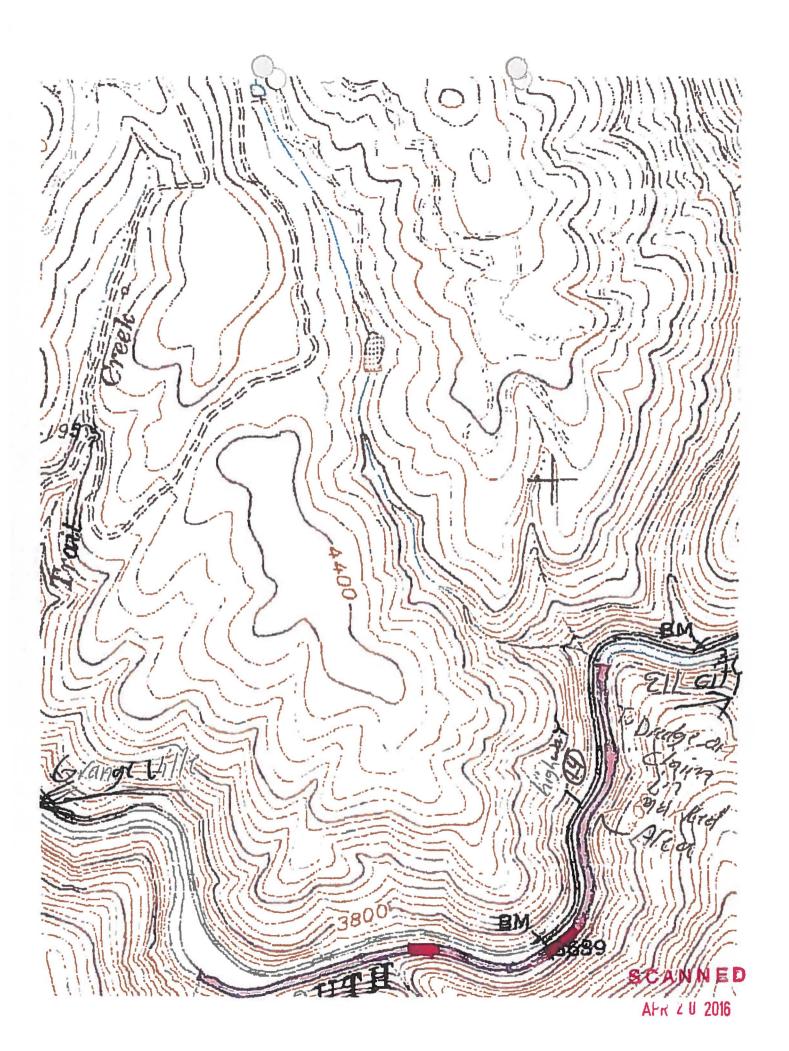

#### Agenda Item No. 18 Next Meeting and Adjourn

The next Board meeting was set for September 15 and 16, 2016 in Pocatello. That meeting will host a field trip to Last Chance Canal Diversion Dam on the Bear River. Mr. Alberdi moved to adjourn. Mr. Raybould seconded. All were in favor. Chairman Chase adjourned the meeting at approximately 12:00 p.m.