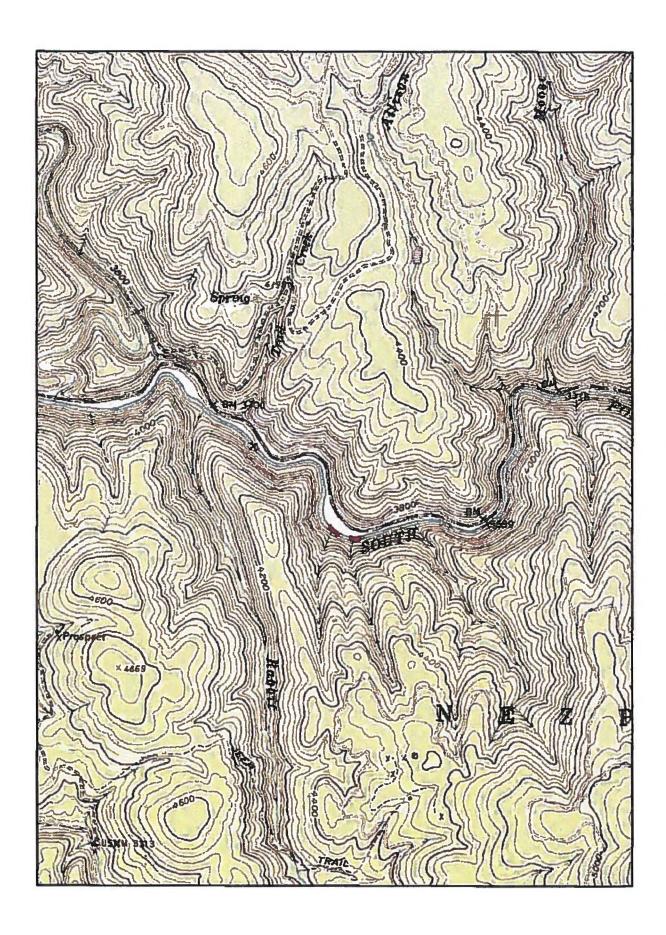

#### Agenda Item No. 18 Next Meeting and Adjourn

The next Board meeting was set for September 15 and 16, 2016 in Pocatello. That meeting will host a field trip to Last Chance Canal Diversion Dam on the Bear River. Mr. Alberdi moved to adjourn. Mr. Raybould seconded. All were in favor. Chairman Chase adjourned the meeting at approximately 12:00 p.m.