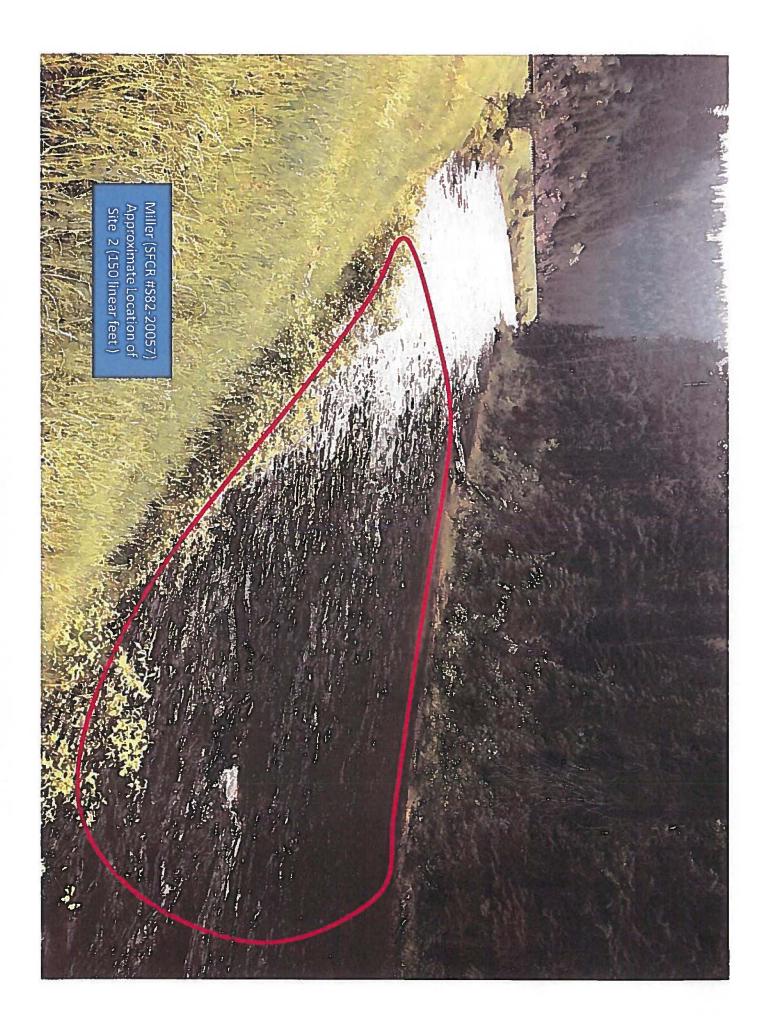

days, the decision will be final under the provisions of IDAPA 37.03.07 (Rule 70).

Please contact Aaron Golart 208-287-4941 or <u>aaron.golart@idwr.idaho.gov</u> if you have any questions regarding this matter.

Sincerely,

Aaron Golart State Coordinator

Stream Protection Program

cc: Jerry Zumalt, Idaho County, Grangeville
John Cardwell, Idaho Department of Environmental Quality, Lewiston
Ray Hennekey, Idaho Department of Fish and Game, Lewiston
Zoanne Anderson, Idaho Department of Lands, Kamiah
Eric Davis, Idaho Department of Water Resources, Coeur D'Alene
Clint Hughes, Nez Perce-Clearwater National Forest, Grangeville
Dan Kenney, Nez Perce-Clearwater National Forest, Orofino
Greg Martinez, US Army Corps of Engineers, Boise
Tracy DeGering, US Environmental Protection Agency, Boise







### JOINT APPLICATION FOR PERMITS

## U.S. ARMY CORPS OF ENGINEERS - IDAHO DEPARTMENT OF WATER RESOURCES - IDAHO DEPARTMENT OF WHIPSNORTH

Authorities: The Department of Army Corps of Engineers (Corps), Idaho Department of Water Resources (IDWR), and Idaho Department of Lands (IDL) established a joint process for activities impacting jurisdictional waterways that require review and/or approval of both the Corps and State of Idaho. Department of Army permits are required by Section 10 of the Rivers & Harbors Act of 1899 for any structure(s) or work in or affecting navigable waters of the United States and by Section 404 of the Clean Water Act for the discharge of dredged or fill materials into waters of the United States, including adjacent wetlands. State permits are required under the