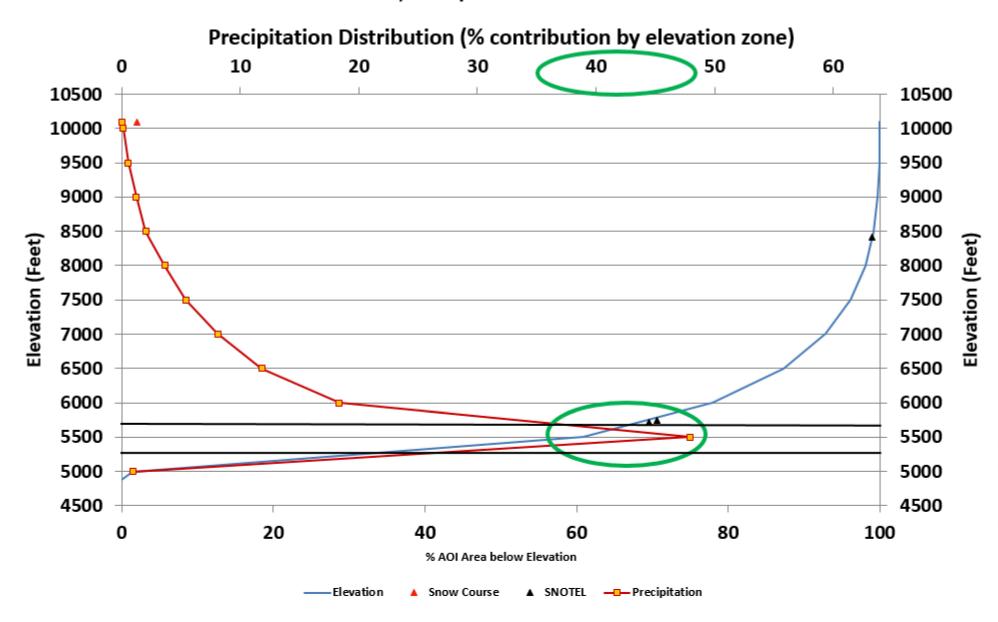

107,000 acres total acres irrigated

## **Area-Elevation, Precipitation and Site Distribution**

## Big Wood Basin



The 7,000-8,000 foot elevation band is the largest precipitation zone accounting for over 8% of total precipitation.

Notes: existing sites generally capture zone of highest precipitation. Mid-elevation zone could be added to characterize early melt contribution and rain/snow border; high elevation zone could be characterized through integration of remote sensing.

**Big Wood Basin** 





Note: chart not automated; SWE/aspect info overlays BAGIS elevation curve. Recommend separating SWE/elevation in a separate chart.

## **Camas Creek above Magic Reservoir**









10 Miles



## **Camas Creek above Magic Reservoir**

Area-Elevation, Precipitation and Site Distribution



5,250 – 5,750 feet elevation band is the largest precipitation zone with 35 - 45% of total precipitation falling in this zone

## Big Wood Basin above Magic Reservoir



## Area-Elevation, Precipitation and Site Distribution



## Big Wood Basin above Magic Reservoir

Up to 20% of total precipitation falls in the 5,500 foot elevation zone

## Monthly Streamflow (average acre feet)



## Monthly Streamflow (percent annual total)



## **Streamflow Information for Big Wood & Camas Creek**

|                                               | Avg<br>Apr-July<br>KAF | Percent of Total Water Year |
|-----------------------------------------------|------------------------|-----------------------------|
| Dig Wood Diver at Hailay                      | 225                    | 700/