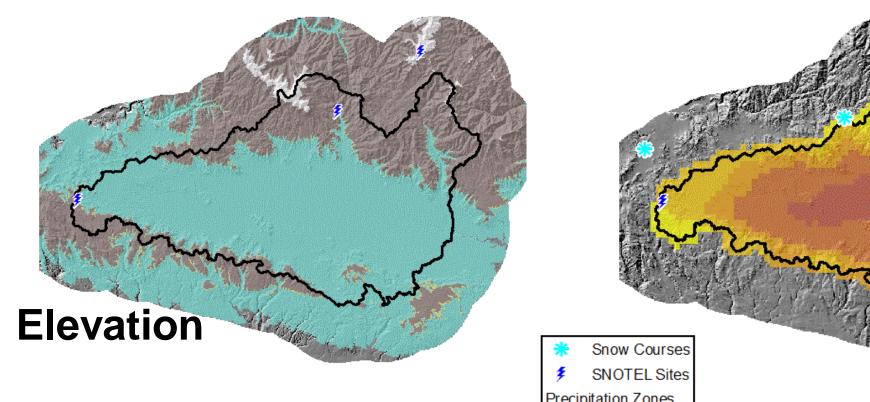

,000 acres above Hailey
- 18,000 acres between Hailey & abv Magic Reservoir
- 85,000 acres below Magic Reservoir
- 107,000 acres total acres irrigated

## **Area-Elevation, Precipitation and Site Distribution**

## Big Wood Basin



The 7,000-8,000 foot elevation band is the largest precipitation zone accounting for over 8% of total precipitation.

Notes: existing sites generally capture zone of highest precipitation. Mid-elevation zone could be added to characterize early melt contribution and rain/snow border; high elevation zone could be characterized through integration of remote sensing.

**Big Wood Basin** 





Note: chart not automated; SWE/aspect info overlays BAGIS elevation curve. Recommend separating SWE/elevation in a separate chart.

## **Camas Creek above Magic Reservoir**









10 Miles



## **Camas Creek above Magic Reservoir**

Area-Elevation, Precipitation and Site Distribution



5,250 – 5,750 feet elevation band is the largest precipitation zone with 35 - 45% of total precipitation falling in this zone

## Big Wood Basin above Magic Reservoir



## Area-Elevation, Precipitation and Site Distribution



## Big Wood Basin above Magic Reservoir

Up to 20% of total precipitation falls in the 5,500 foot elevation zone

## Monthly Streamflow (average acre feet)



## Monthly Streamflow (percent annual total)



## **Streamflow Information for Big Wood & Camas Creek**

|                                               | Avg<br>Apr-July<br>KAF | Percent of Total Water Year |
|-----------------------------------------------|------------------------|-----------