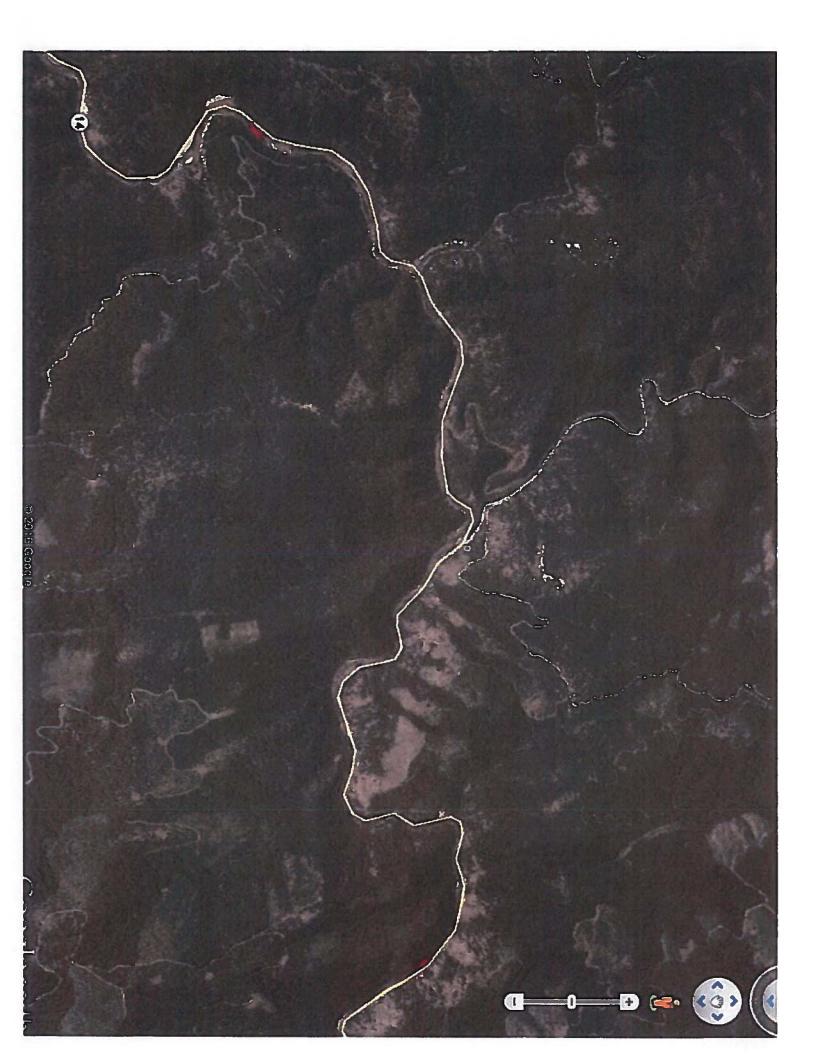

The District's proposed Project to drill three wells within Federal easements managed by Reclamation to pump water from the Aquifer into the District's existing canal distribution system (see Map 1) would allow it to obtain a reliable water supply for late season delivery during low water years for the District and its constituents.

- 1. No Action new development as proposed would not be approved and the Project rejected by Reclamation.
- 2. The District's proposed action: Drill, complete and operate up to three new wells (16-inches in diameter and approximately 250 feet deep) located along the District's canal system and within Federal easements managed by Reclamation (West Canal W-E turnout, West Canal E-C turnout, and head of the E7.1 Lateral) (see Map 1). The Project would involve surface disturbance of approximately 0.06 acre of land at each of the three locations. Extracted groundwater would be replaced by direct recharge into the aquifer at an existing recharge site in the general vicinity of Falls Irrigation District, and by dedicating a block of storage water to the Watermaster of Water District 01 to mitigate as necessary for seasonal depletionary effects that might accrue to other Snake River users.
- 3. Other reasonable development alternatives:
  - A. Penstock alteration, including potential changes in penstock diameter, inlet elevation, and pump design and/or pumping station elevation at American Falls Dam
  - B. New pump(s) at other locations within American Falls Reservoir, located on constructed piers, islands, or other features, with ditches or pipes to the existing irrigated lands

Map 1: Proposed well locations at West Canal W-E turnout, West Canal E-C turnout, and head of the E7.1 Lateral in Power County, Idaho.

1