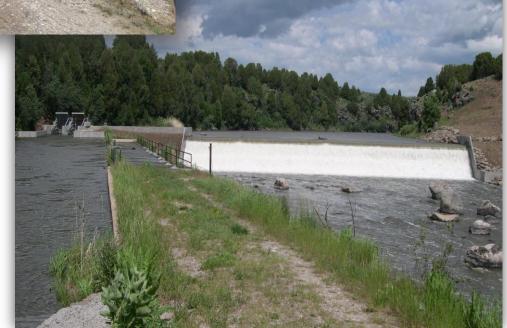

#### Agenda Item No. 18 Next Meeting and Adjourn

The next Board meeting was set for September 15 and 16, 2016 in Pocatello. That meeting will host a field trip to Last Chance Canal Diversion Dam on the Bear River. Mr. Alberdi moved to adjourn. Mr. Raybould seconded. All were in favor. Chairman Chase adjourned the meeting at approximately 12:00 p.m.