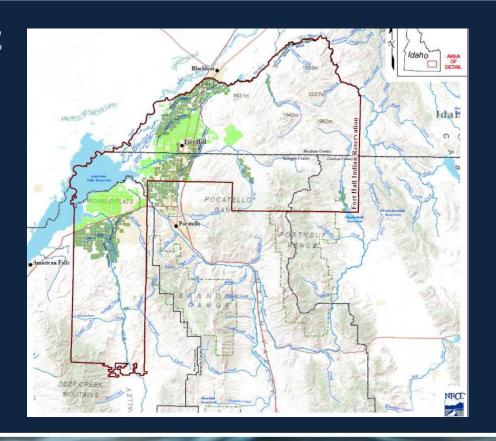

roved canal system.

**1912**: Failure of Blackfoot Dam. Approximately 30,000 acres of the FHIP were able to receive adequate irrigation water supplies.

**1920s – 1930s**: Blackfoot Dam repairs, expansion of project canals, rehabilitation. Irrigated land base grew to 50,000 acres.

**1941**: FHIP construction complete. Survey recorded 47,044 irrigated acres.

1948: Smaller irrigated areas added to the FHIP as minor units

1954: Michaud Unit (21,000 acres) authorized for construction

1977: Michaud Unit construction completed



# RESERVATION WATER USE

Irrigation from Snake & Blackfoot Rivers 165,000 afy

Irrigation from Portneuf River 37,000 afy

Irrigation from Reservation creeks 12,000 afy

Irrigation from Groundwater 83,000 afy

M&I uses from Groundwater 800 afy

TOTAL: ~300,000 afy



# 1990 FORT HALL INDIAN WATER RIGHTS AGREEMENT

- Agreement was the result of several years of negotiation with the State of Idaho and Committee of Nine.
   Many of the provisions in the Agreement were a settlement of complex issues, with give and take on both sides.
- Tribes were provided four types of water rights: Direct Flow, Groundwater, Reservoir Storage, the right to use Tribal water for instream flows
- In addition to water rights, Agreement provided certainty on the following:
  - Ability to lease Snake River storage water in Tribal Water Bank
  - How to conduct changes to water rights
  - Stockwater use
  - Water right administration through a Tribal Water Code
  - Blackfoot River management plan
  - Intergovernmental Board to resolve disputes
  - Ririe Reservoir mitigation wat