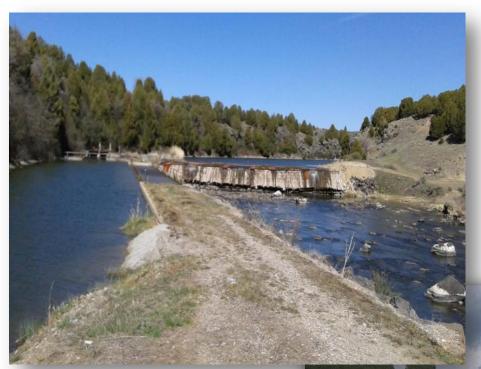

#### Agenda Item No. 18 Next Meeting and Adjourn

The next Board meeting was set for September 15 and 16, 2016 in Pocatello. That meeting will host a field trip to Last Chance Canal Diversion Dam on the Bear River. Mr. Alberdi moved to adjourn. Mr. Raybould seconded. All were in favor. Chairman Chase adjourned the meeting at approximately 12:00 p.m.