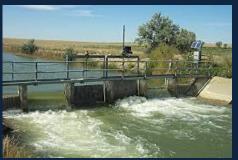

## MEETING NO. 6-16 September 15-16, 2016 Pocatello

LAST CHANCE
DIVERSION DAM
REHABILITATION
PROJECT

#### Agenda Item No. 18 Next Meeting and Adjourn

The next Board meeting was set for September 15 and 16, 2016 in Pocatello. That meeting will host a field trip to Last Chance Canal Diversion Dam on the Bear River. Mr. Alberdi moved to adjourn. Mr. Raybould seconded. All were in favor. Chairman Chase adjourned the meeting at approximately 12:00 p.m.