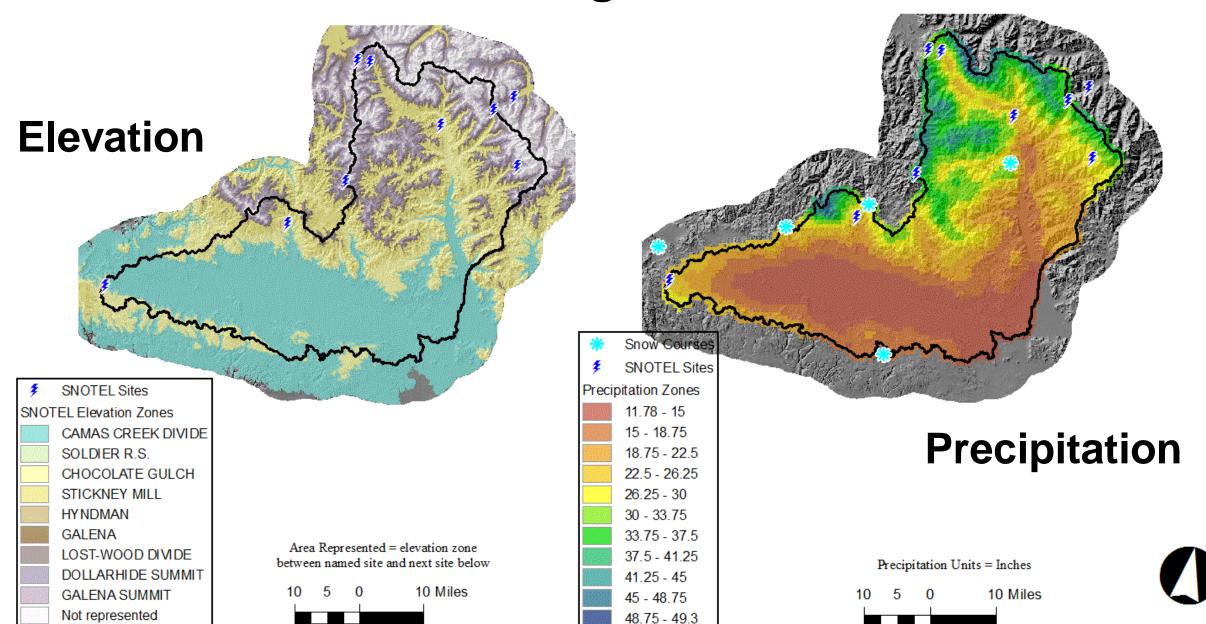

recipitation zone accounting for over 8% of total precipitation.

Notes: existing sites generally capture zone of highest precipitation. Mid-elevation zone could be added to characterize early melt contribution and rain/snow border; high elevation zone could be characterized through integration of remote sensing.

**Big Wood Basin** 





Note: chart not automated; SWE/aspect info overlays BAGIS elevation curve. Recommend separating SWE/elevation in a separate chart.

## **Camas Creek above Magic Reservoir**









10 Miles



## **Camas Creek above Magic Reservoir**

Area-Elevation, Precipitation and Site Distribution



5,250 – 5,750 feet elevation band is the largest precipitation zone with 35 - 45% of total precipitation falling in this zone

## Big Wood Basin above Magic Reservoir



## Area-Elevation, Precipitation and Site Distribution



## Big Wood Basin above Magic Reservoir

Up to 20% of total precipitation falls in the 5,500 foot elevation zone

## Monthly Streamflow (average acre feet)



## Monthly Streamflow (percent annual total)



## **Streamflow Information for Big Wood & Camas Creek**

|                                               | Avg<br>Apr-July<br>KAF | Percent of Total Water Year |
|-----------------------------------------------|------------------------|-----------------------------|
| Dig Wood Diver at Hailay                      | 225                    | 700/                        |
| Big Wood River above Magic                    | 235                    | 70%                         |
| Big Wood River above Magic (Stanton Crossing) | 170