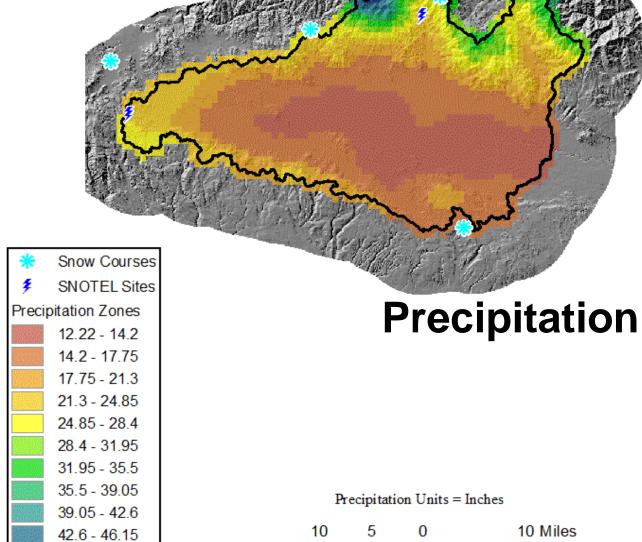

cres above Hailey
- 18,000 acres between Hailey & abv Magic Reservoir
- 85,000 acres below Magic Reservoir
- 107,000 acres total acres irrigated

## **Area-Elevation, Precipitation and Site Distribution**

## Big Wood Basin



The 7,000-8,000 foot elevation band is the largest precipitation zone accounting for over 8% of total precipitation.

Notes: existing sites generally capture zone of highest precipitation. Mid-elevation zone could be added to characterize early melt contribution and rain/snow border; high elevation zone could be characterized through integration of remote sensing.

**Big Wood Basin** 





Note: chart not automated; SWE/aspect info overlays BAGIS elevation curve. Recommend separating SWE/elevation in a separate chart.

## **Camas Creek above Magic Reservoir**









10 Miles



## **Camas Creek above Magic Reservoir**

Area-Elevation, Precipitation and Site Distribution



5,250 – 5,750 feet elevation band is the largest precipitation zone with 35 - 45% of total precipitation falling in this zone

## Big Wood Basin above Magic Reservoir



## Area-Elevation, Precipitation and Site Distribution



## Big Wood Basin above Magic Reservoir

Up to 20% of total precipitation falls in the 5,500 foot elevation zone

## Monthly Streamflow (average acre feet)



## Monthly Streamflow (percent annual total)



## **Streamflow Information for Big Wood & Camas Creek**

|                                               | Avg<br>Apr-July<br>KAF | Percent of Total Water Year |
|-----------------------------------------------|------------------------|-----------------