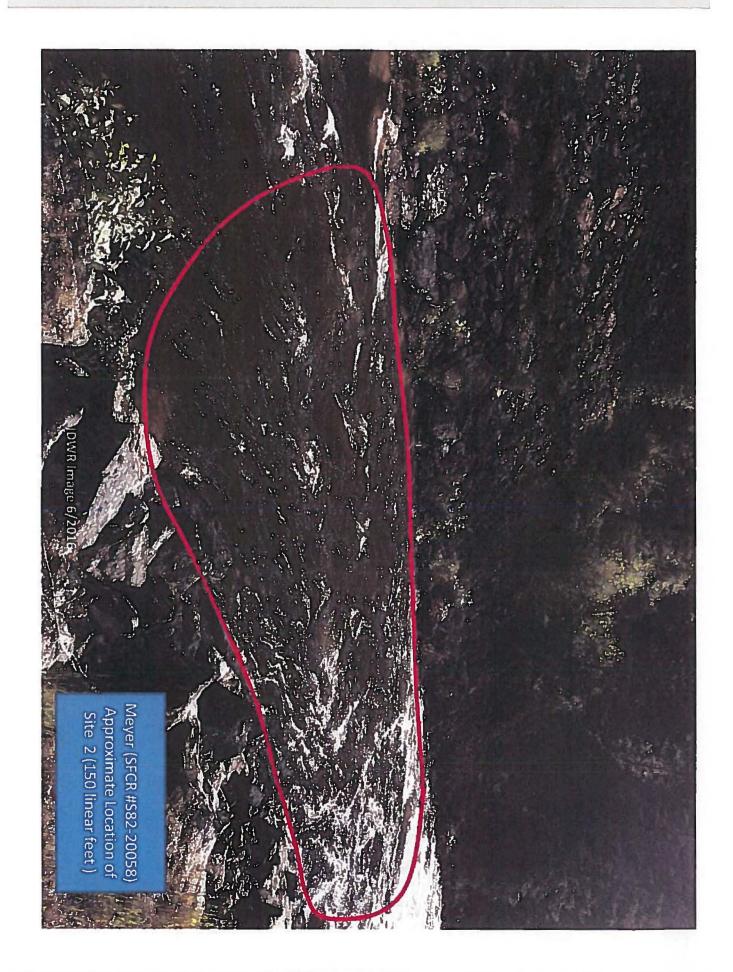

days, the decision will be final under the provisions of IDAPA 37.03.07 (Rule 70).

Please contact Aaron Golart 208-287-4941 or <u>aaron.golart@idwr.idaho.gov</u> if you have any questions regarding this matter.

Sincerely,

Aaron Golart State Coordinator

Stream Protection Program

cc: Jerry Zumalt, Idaho County, Grangeville
John Cardwell, Idaho Department of Environmental Quality, Lewiston
Ray Hennekey, Idaho Department of Fish and Game, Lewiston
Zoanne Anderson, Idaho Department of Lands, Kamiah
Eric Davis, Idaho Department of Water Resources, Coeur D'Alene
Clint Hughes, Nez Perce-Clearwater National Forest, Grangeville
Dan Kenney, Nez Perce-Clearwater National Forest, Orofino
Greg Martinez, US Army Corps of Engineers, Boise
Tracy DeGering, US Environmental Protection Agency, Boise





# RECEIVED JAN 19 2016

Page 1 of 4

**JOINT APPLICATION FOR PERMITS** 

U.S. ARMY CORPS OF ENGINEERS - IDAHO DEPARTMENT OF WATER RESOURCES - IDAHO DEPARTMENT OF IMANOS.

Authorities: The Department of Army Corps of Engineers (Corps), Idaho Department of Water Resources (IDWR), and Idaho Department of Lands (IDL) established a joint process for activities impacting jurisdictional waterways that require review and/or approval of both the Corps and State of Idaho. Department of Army permits are required by Section 10 of the Rivers & Harbors Act of 1899 for any structure(s) or work in or affecting navigable waters of the United States and by Section 404 of the Clean Water Act for the discharge of deadged or fill materials into waters of the United States, including adjacent welfands. State