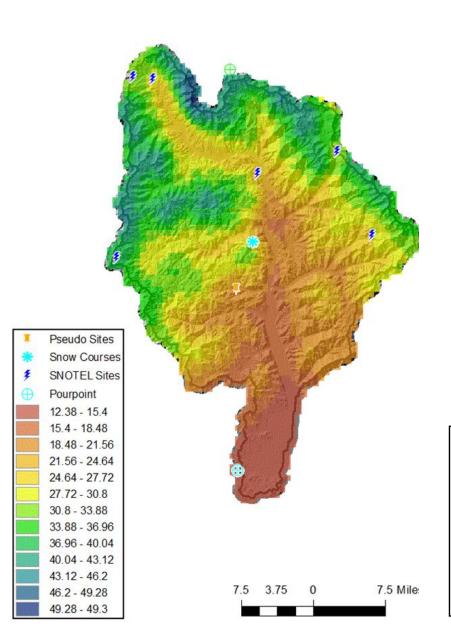

Spatial Analysis and Research at Portland State University (J. Duh)
- Based on watershed analyses using a chosen USGS stream gauge ("pour point").
- Produces various graphs, maps, and tables to assist with decision making around SNOTEL network optimization and new site scenarios.

## **Primary Goal:**

- Site installation/modification guided by objective analyses.
- In past, this analysis was used to verify internal / external user requests for new sites.
- We are using for this GIS watershed analysis to assist in determining data collection needs to improve streamflow forecasts.

## **BIG WOOD BAGIS TEST #1**

## **BIG WOOD BAGIS TEST #1**

## **SLOPE**

## **ASPECT**





### **BIG WOOD BAGIS TEST #1**

### **BIG WOOD BAGIS TEST #1**

## PRECIPITATION ZONES

### SNOTEL ELEVATION ZONES



Note – upper elevation white area along basin divide is not represented by a SNOTEL site Pseudo Sites Snow Courses SNOTEL Sites Pourpoint CHOCOLATE GULCH **HYNDMAN** GALENA LOST-WOOD DIVIDE DOLLARHIDE SUMMI

GALENA SUMMIT

Not represented

7.5 Miles

**Additional maps not pictured:** roads, land ownership, land cover

## **Irrigated Acres from IDWR:**

- 4,000 acres above Hailey
- 18,000 acres between Hailey & abv Magic Reservoir
- 85,000 acres below Magic Reservoir
- 107,000 acres total acres irrigated

## **Area-Elevation, Precipitation and Site Distribution**

## Big Wood Basin



The 7,000-8,000 foot elevation band is the largest precipitation zone accounting for over 8% of total precipitation.

Notes: existing sites generally capture zone of highest precipitation. Mid-elevation zone