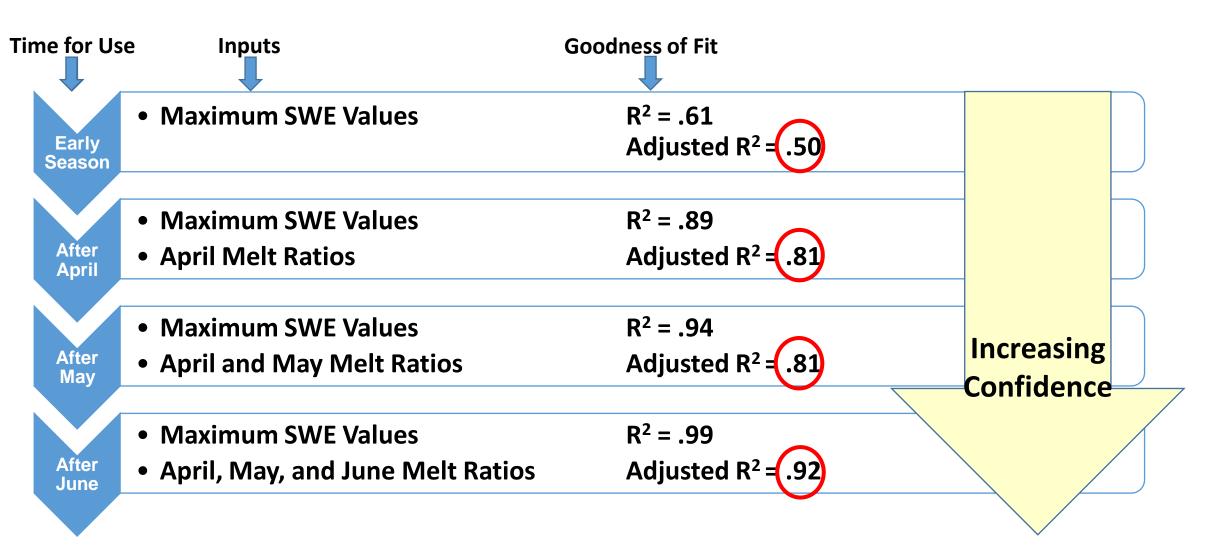

of Chimney Creek snow course as a SNOTEL site may be of benefit in this basin.
- 5) Investigate need for automated weather station / SCAN site in the lower portion of Camas Creek basin or Big Wood basin to represent the lower part of the watershed above Magic Reservoir. The nearest AgriMet site is in Silver Creek area.

Additional ongoing work between NRCS & BSU that could help determine if the existing network can meet the spring snowmelt and timing runoff requests:



## 1. Estimating timing of snowmelt peak streamflow using snowmelt relationships at SNOTEL sites

(Kara Ferguson & Dr. Jim McNamara)

2. Estimating critical flow magnitudes using SNOTEL data

(Becca Garst & Dr. Jim McNamara)

# **Boise River Day of Allocation Prediction**



# **Boise River Day of Allocation Prediction**



# **Upper Snake River Day of Allocation Prediction**



## **Upper Snake River** 9/14/2014 Day of Allocation Prediction (without April Melt)



- Next Steps:
- Approve agreement between NRCS & IWRB for NRCS to accomplish work
- NRCS starts agreement for GIS analysis for 20 major Idaho watersheds (Big Wood GIS analysis 3 basins or 1)
  - IWRB could help prioritize watersheds to complete.
- Consider presenting information / findings at local level and to other agencies for their input / partnership.

#### STATEMENT OF WORK FOR THE

#### PROJECT AGREEMENT BETWEEN THE

U.S. DEPARTMENT OF AGRICULTURE

NATURAL RESOURCES CONSERVATION SERVICE

AND THE SPONSOR:

IDAHO WATER RESOURCE BOARD

#### IDWR COOPERATIVE AGREEMENT No. CON0XXXX

I. AUTHORITIES: 26 Stat. 653; Sec. 8 Reorganization Plan No. I