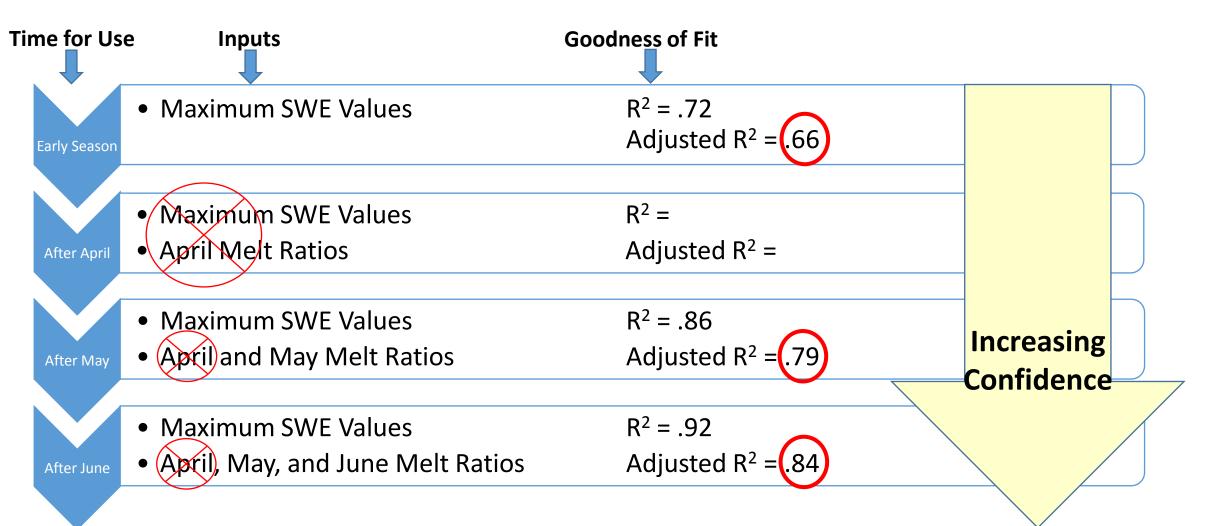

in the lower portion of Camas Creek basin or Big Wood basin to represent the lower part of the watershed above Magic Reservoir. The nearest AgriMet site is in Silver Creek area.

Additional ongoing work between NRCS & BSU that could help determine if the existing network can meet the spring snowmelt and timing runoff requests:



## 1. Estimating timing of snowmelt peak streamflow using snowmelt relationships at SNOTEL sites

(Kara Ferguson & Dr. Jim McNamara)

2. Estimating critical flow magnitudes using SNOTEL data

(Becca Garst & Dr. Jim McNamara)

# **Boise River Day of Allocation Prediction**



# **Boise River Day of Allocation Prediction**



# **Upper Snake River Day of Allocation Prediction**



## **Upper Snake River** 9/14/2014 Day of Allocation Prediction (without April Melt)



- Next Steps:
- Approve agreement between NRCS & IWRB for NRCS to accomplish work
- NRCS starts agreement for GIS analysis for 20 major Idaho watersheds (Big Wood GIS analysis 3 basins or 1)
  - IWRB could help prioritize watersheds to complete.
- Consider presenting information / findings at local level and to other agencies for their input / partnership.

#### STATEMENT OF WORK FOR THE

#### PROJECT AGREEMENT BETWEEN THE

U.S. DEPARTMENT OF AGRICULTURE

NATURAL RESOURCES CONSERVATION SERVICE

AND THE SPONSOR:

IDAHO WATER RESOURCE BOARD

#### IDWR COOPERATIVE AGREEMENT No. CON0XXXX

I. AUTHORITIES: 26 Stat. 653; Sec. 8 Reorganization Plan No. IV of 1940, 54 Stat. 1234 (5 U.S.C. App.II); 5 FR 2421, 3 CFR 1938-1943 Comp. P. 1288 and the Soil Conservation and Domestic allotment Act of 193