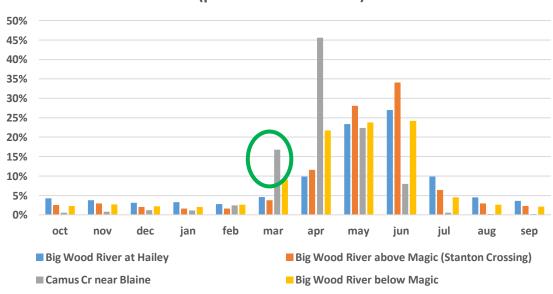

racterized through integration of remote sensing.

**Big Wood Basin** 





Note: chart not automated; SWE/aspect info overlays BAGIS elevation curve. Recommend separating SWE/elevation in a separate chart.

## **Camas Creek above Magic Reservoir**









10 Miles



## **Camas Creek above Magic Reservoir**

Area-Elevation, Precipitation and Site Distribution



5,250 – 5,750 feet elevation band is the largest precipitation zone with 35 - 45% of total precipitation falling in this zone

## Big Wood Basin above Magic Reservoir



## Area-Elevation, Precipitation and Site Distribution



## Big Wood Basin above Magic Reservoir

Up to 20% of total precipitation falls in the 5,500 foot elevation zone

## Monthly Streamflow (average acre feet)



## Monthly Streamflow (percent annual total)



## **Streamflow Information for Big Wood & Camas Creek**

|                                               | Avg<br>Apr-July<br>KAF | Percent of Total Water Year |
|-----------------------------------------------|------------------------|-----------------------------|
| Dig Wood Diver at Hailay                      | 225                    | 700/                        |
| Big Wood River above Magic                    | 235                    | 70%                         |
| Big Wood River above Magic (Stanton Crossing) | 170                    | 80%                         |
| Camas Creek near Blaine                       | 82                     | 76%                         |
| Camas Greek Hear Blame                        | 02                     | 1070                        |
| Big