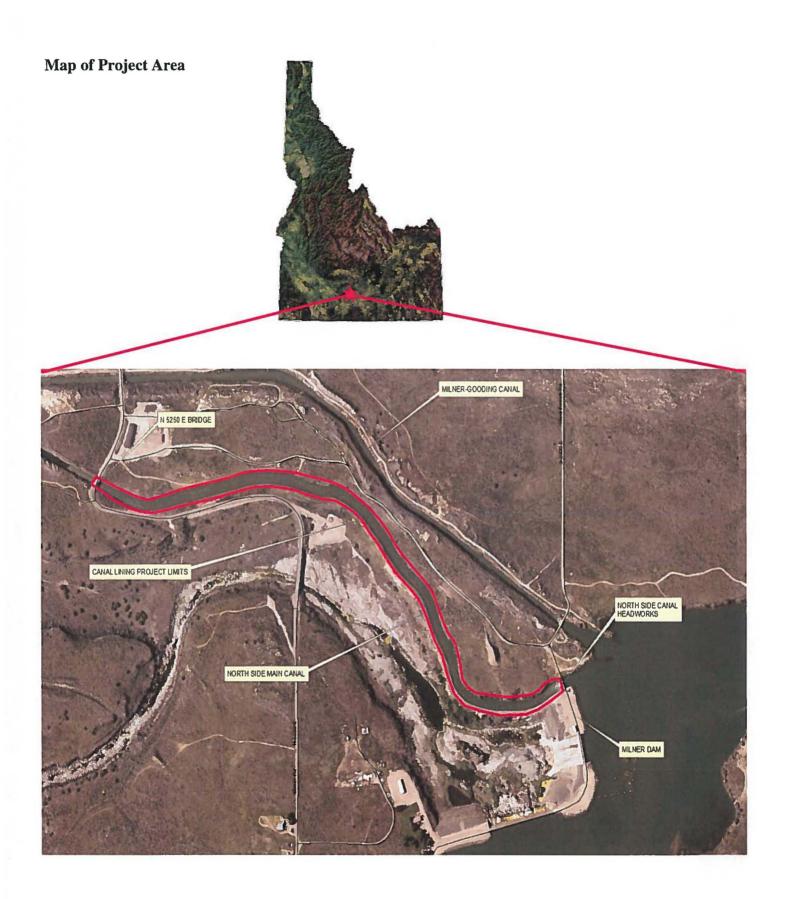

Mr. Stevenson moved to adopt the Resolution for the North Side Canal to authorize expenditures not to exceed \$4.8 million from the Secondary Aquifer Fund. Mr. Alberdi seconded the motion. Roll call vote: Alberdi: Aye; Barker: Aye; Cuddy: Aye; Raybould: Aye; Stevenson: Aye; Van Der Meulen: Aye; Van Stone: Aye; Chairman Chase: Aye. 8 Ayes. Motion passed. The resolution was adopted.