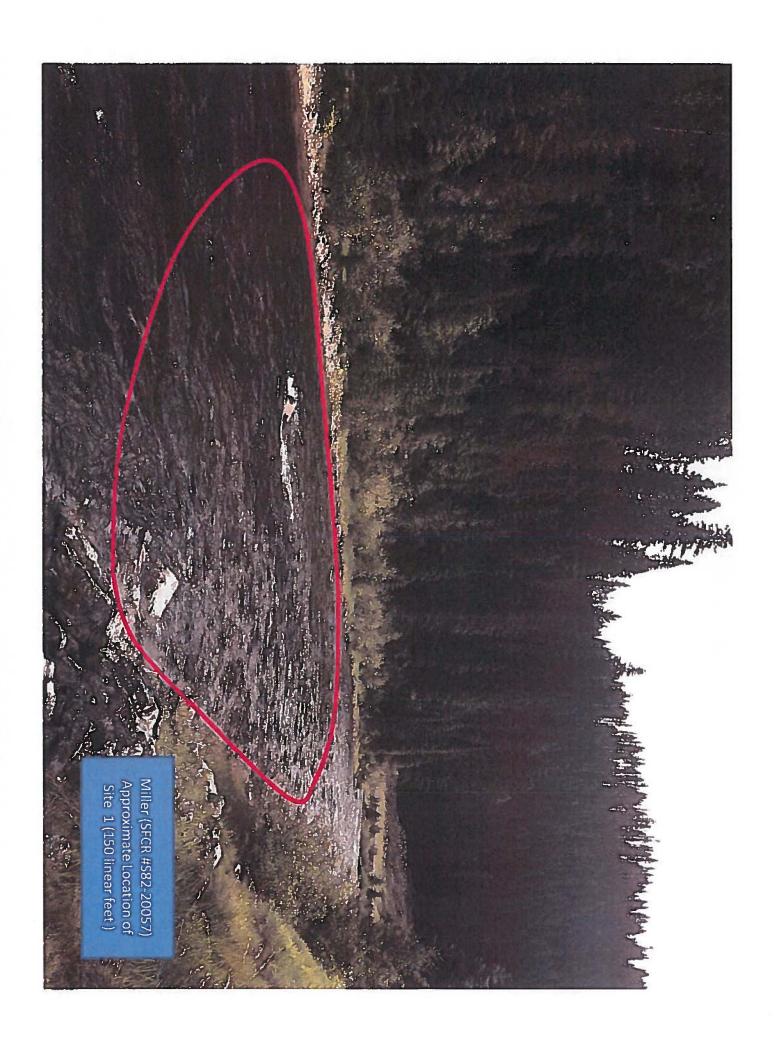

15 days, the decision will be final under the provisions of IDAPA 37.03.07 (Rule 70).

Please contact Aaron Golart 208-287-4941 or <u>aaron.golart@idwr.idaho.gov</u> if you have any questions regarding this matter.

Sincerely,

Aaron Golart State Coordinator

Stream Protection Program

cc: Jerry Zumalt, Idaho County, Grangeville
John Cardwell, Idaho Department of Environmental Quality, Lewiston
Ray Hennekey, Idaho Department of Fish and Game, Lewiston
Zoanne Anderson, Idaho Department of Lands, Kamiah
Eric Davis, Idaho Department of Water Resources, Coeur D'Alene
Clint Hughes, Nez Perce-Clearwater National Forest, Grangeville
Dan Kenney, Nez Perce-Clearwater National Forest, Orofino
Greg Martinez, US Army Corps of Engineers, Boise
Tracy DeGering, US Environmental Protection Agency, Boise







### JOINT APPLICATION FOR PERMITS

## U.S. ARMY CORPS OF ENGINEERS - IDAHO DEPARTMENT OF WATER RESOURCES - IDAHO DEPARTMENT OF WHIPSNORTH

Authorities: The Department of Army Corps of Engineers (Corps), Idaho Department of Water Resources (IDWR), and Idaho Department of Lands (IDL) established a joint process for activities impacting jurisdictional waterways that require review and/or approval of both the Corps and State of Idaho. Department of Army permits are required by Section 10 of the Rivers & Harbors Act of 1899 for any structure(s) or work in or affecting navigable waters of the United States and by Section 404 of the Clean Water Act for the discharge of dredged or fill materials into waters of the United States, including adjacent wetlands. State permits are required under t