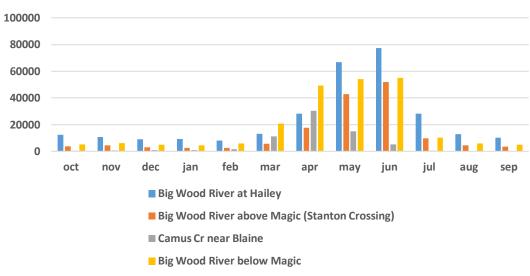

in/snow border; high elevation zone could be characterized through integration of remote sensing.

**Big Wood Basin** 





Note: chart not automated; SWE/aspect info overlays BAGIS elevation curve. Recommend separating SWE/elevation in a separate chart.

## **Camas Creek above Magic Reservoir**









10 Miles



## **Camas Creek above Magic Reservoir**

Area-Elevation, Precipitation and Site Distribution



5,250 – 5,750 feet elevation band is the largest precipitation zone with 35 - 45% of total precipitation falling in this zone

## Big Wood Basin above Magic Reservoir



## Area-Elevation, Precipitation and Site Distribution



## Big Wood Basin above Magic Reservoir

Up to 20% of total precipitation falls in the 5,500 foot elevation zone

## Monthly Streamflow (average acre feet)



## Monthly Streamflow (percent annual total)



## **Streamflow Information for Big Wood & Camas Creek**

|                                               | Avg<br>Apr-July<br>KAF | Percent of Total Water Year |
|-----------------------------------------------|------------------------|-----------------------------|
| Dig Wood Diver at Hailay                      | 225                    | 700/                        |
| Big Wood River above Magic                    | 235                    | 70%                         |
| Big Wood River above Magic (Stanton Crossing) | 170                    | 80%                         |
| Camas Creek near Blaine                       | 82                     | 76%                         |
| Camas Greek Hear Blame                        | 02