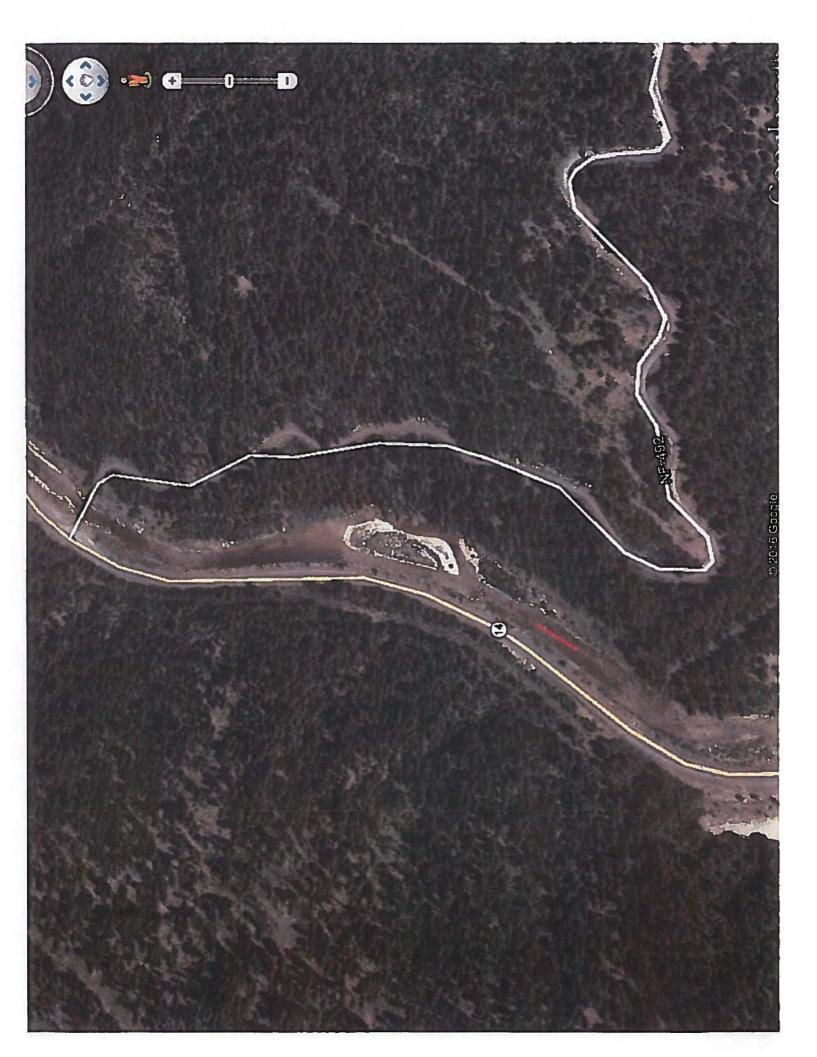

#### Agenda Item No. 18 Next Meeting and Adjourn

The next Board meeting was set for September 15 and 16, 2016 in Pocatello. That meeting will host a field trip to Last Chance Canal Diversion Dam on the Bear River. Mr. Alberdi moved to adjourn. Mr. Raybould seconded. All were in favor. Chairman Chase adjourned the meeting at approximately 12:00 p.m.