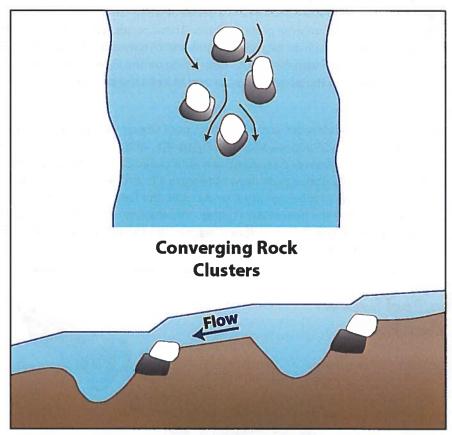

agram of a plan and profile view depicting flow depths and slopes for various bed features for a typical riffle/pool stream type. The values do not depict the Fall River at this location (see **Table 5** for the proposed values related to the Fall River).



**Figure 34.** A J-Hook rock vane at bankfull stage, Little Snake River, Colorado. Note the variation in velocity distribution.



**Figure 35.** A J-Hook rock vane in conjunction with transplant willows on a previously eroding bank on the Blue River, Colorado.



Figure 36. The use of a J-Hook rock vane in conjunction with toe wood.

<u>Methods: Converging Rock Clusters</u>. Converging rock clusters (Figure 37 and Figure 38) will be used throughout the Fall River reach to create pocket water pool habitat for cover in riffle reaches.



**Figure 37.** Plan and profile views of converging rock clusters, showing pocket water pool habitat for cover in riffle reaches.



**Figure 38.** Installed converging rock clusters at low flow on the Laramie River, Colorado. These structures create excellent holding cover for trout.

# Objective 2. Create Fish Habitat Diversity

To improve the habitat diversity, the design proposes to develop an off-channel fishery in the dewatered small tributary shown in **Figure 12**. The proposal is to develop a series of small, interconnected, step/pool habitat features that mimic beaver dam ponds, utilizing ground water. These ponds will be stocked with Yellowstone cutthroat trout. The river does not contain an exclusive population of native trout as rainbow and cut-bows occupy the river as well