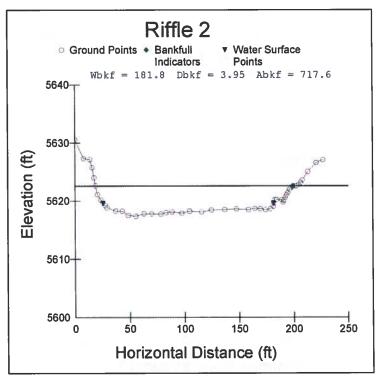

efined thalweg and inner-berm (low flow channel feature) promotes the high width/depth ratio and does not provide good depth at low flows as shown in both riffle cross-sections (Figure 15 and Figure 16). The stream pattern at the location of riffle #2 is on a bend, which should be a lateral scour pool (deep and flat gradient) rather than a riffle. Pool features are rare in this lower reach of the Fall River Ranch. The predominance of bedrock outcrops is responsible for the lack of deep pools in this reach.



Figure 13. Longitudinal profile of the Fall River for 4,000 ft of reach with an average slope of 0.0067 (0.67%).



**Figure 14.** Fall River riffle cross-section #1 with a bankfull stage width of 142 ft, a mean bankfull depth of 4.04 ft, and a corresponding width/depth ratio of 35.



**Figure 15.** Fall River riffle cross-section #2 with a bankfull stage width of 181.8 ft, a mean bankfull depth of 3.95 ft, and a corresponding width/depth ratio of 46.



**Figure 16.** Typical of riffle cross-section #1, 800 ft upstream of bridge as shown in **Figure 14**, with a width/depth ratio of 35 (the reference width/depth ratio for a riffle and same stream type on Fall River at upstream gage station is 24).



**Figure 17.** Riffle cross-section #2, 900 ft downstream of bridge as shown in **Figure 15** with a corresponding high width/depth ratio of 46 – too high for a good fishery. Excessive sediment deposition is also evident that reduces river depth. Photo taken at streamflow discharge at slightly below 500 cfs, yet note the shallow depths.



**Figure 18.** Riffle cross-sec