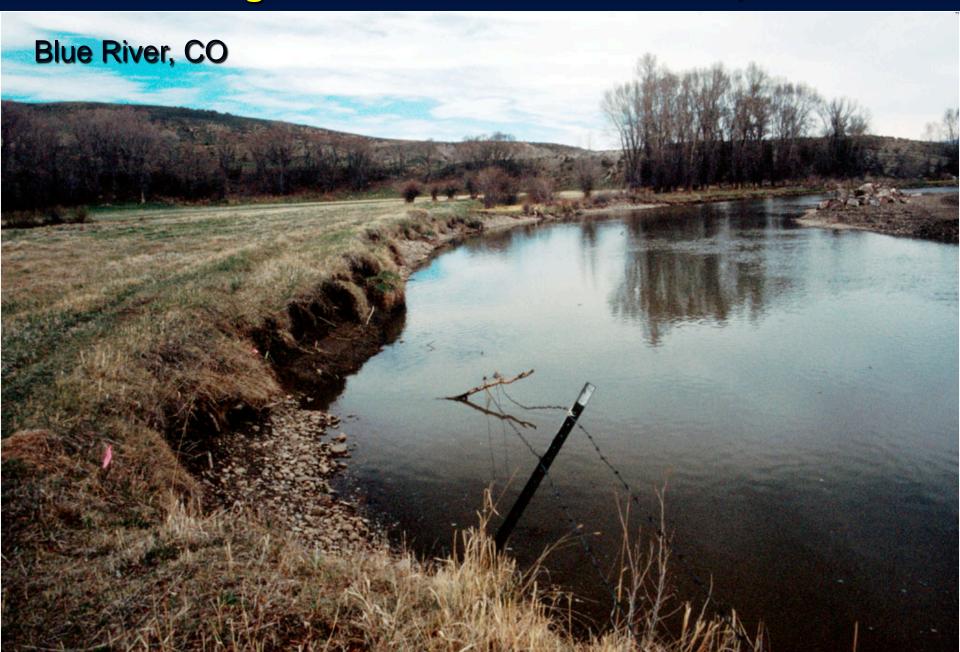

### **Instream Structures are Needed to:**

- Meet the project objectives
- Allow time to establish riparian vegetation
- Provide instream and overhead cover for fish

#### **The Proposed Structures:**

- 1. Toe Wood for bank cover and sediment reduction
- 2. J-Hook rock vanes with sills to hold the narrower pattern, new floodplain, and winding thalweg

#### **Pre-Restoration Condition, Bitterroot River, MT, 2009**



# Finished Toe Wood and Constructed Bankfull Bench 7/2010



## Pre-restoration condition, Bitterroot River, MT, 2009



# Finished toe wood and constructed bankfull bench 7/2010



#### Close-up of Toe Wood with Willow Cuttings, Sod Mats and Transplants, Bitterroot River, MT



## Transition from a J-Hook Vane to Toe Wood



#### **Existing Bank before Construction, 2002**



#### Same Bank with Rock J-Hook Constructed in 2002



#### J-Hook Rock Vane on the Blue River, Colorado



The Recreational status of the Fall River allows for "public agencies" to construct fishery improvements rather than a private entity.

I have formally trained over 178 professionals from the public sector in Idaho alone. Many of the practices for fish habitat enhancement that I have developed are being implemented on Idaho Rivers by those professionals I trained.

#### **Demonstration Reach**

Because the Fall River has multiple diversions, to make better fishery use in diminished low flows, creating "a channel within a channel" will offset the shallow water in an over-sized channel.

This project can provide a solution and demonstration of such an approach to help offset declinin