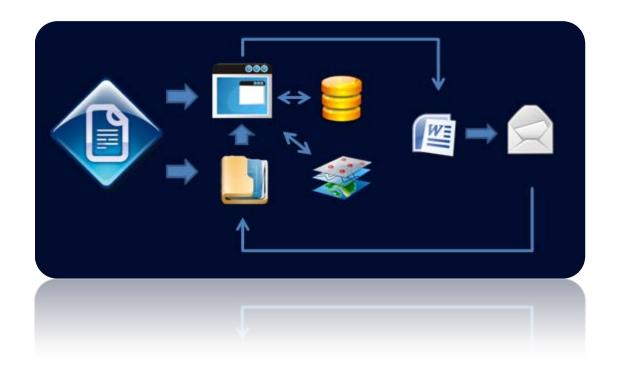

|                                  | \$2,522,775.45 |                |
| CURRENT ACCOUNT BALANCE                                           | ****************                 | :              | \$8,601,760.19 |

## Memorandum

To: Idaho Water Resource Board

From: Remington Buyer
Date: September 18, 2014

Re: Update on the Water Supply Bank Computer Infrastructure Development Plan



#### **Action Items: There are no action items**

The Board will receive a presentation by Water Supply Bank Coordinator Remington Buyer covering recent progress and future activities associated with the development of computer infrastructure for the Water Supply Bank.

A copy of the presentation is provided in your briefing materials.



#### **IDAHO WATER RESOURCE BOARD**

#### **WATER SUPPLY BANK**



Cover photo of Bank IT Proposal presented to the Idaho Water Resource Board March 20, 2014

**Idaho Department of Water Resources** Water Supply Bank Program 322 East Front Street, Boise, Idaho 83702

(208) 287-4800

www.idwr.idaho.gov/waterboard

#### **Contents**

| Background                                     |    |
|------------------------------------------------|----|
| Development Strategy                           |    |
| Project Description                            | 5  |
| Project Timeline                               | 6  |
| Stage one                                      | 6  |
| Stage two                                      |    |
| Stage three                                    | 8  |
| Stage four                                     | 8  |
| Budget