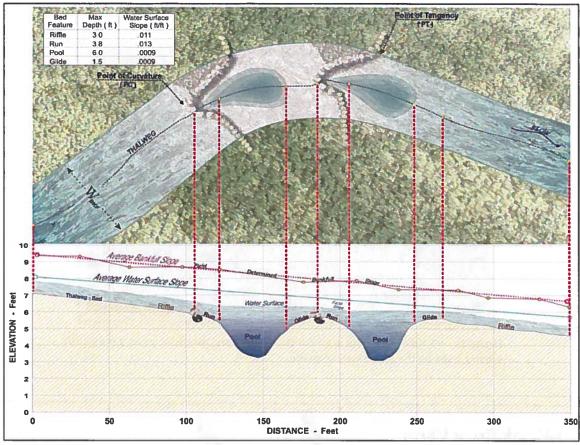

including glides as shown in the diagram in Figure 33. Examples of installed J-Hook rock vanes are shown in Figure 34 (Little Snake River, Colorado) and Figure 35 (Blue River, Colorado).

The proposed J-Hook design and channel shaping will help correct the shallow depths and bed feature slope reversals that exist on the Fall River. The use of a J-Hook Vane will also be used in conjunction with toe wood, by placing the J-Hook vane immediately upstream of the toe wood as depicted in **Figure 36**. This will ensure that flood stages do not get behind the placed logs of the toe wood. Additionally, the J-Hook vane creates a bed feature transition from a riffle to a run and into a pool in front of the toe wood.



Figure 32. Longitudinal, cross-section, and plan views of the J-Hook rock vane.



**Figure 33.** Diagram of a plan and profile view depicting flow depths and slopes for various bed features for a typical riffle/pool stream type. The values do not depict the Fall River at this location (see **Table 5** for the proposed values related to the Fall River).



**Figure 34.** A J-Hook rock vane at bankfull stage, Little Snake River, Colorado. Note the variation in velocity distribution.



**Figure 35.** A J-Hook rock vane in conjunction with transplant willows on a previously eroding bank on the Blue River, Colorado.



Figure 36. The use of a J-Hook rock vane in conjunction with toe wood.

<u>Methods: Converging Rock Clusters</u>. Converging rock clusters (Figure 37 and Figure 38) will be used throughout the Fall River reach to create pocket water pool habitat for cover i