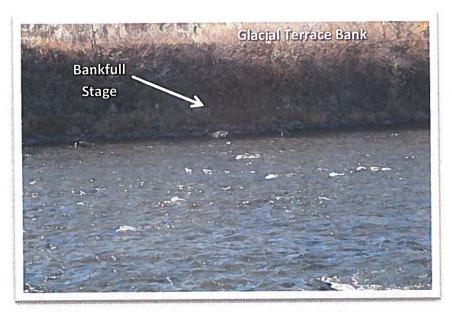

ces that bound the river are not within the flood-prone area and are rarely, if ever, flooded within the present climate (Figure 8). The Fall River over time has cut through the glacial terraces into resistant bedrock strata and has been widening over time. The rate of channel enlargement is low based on the age class of the older conifers and cottonwoods along the terrace margins with the coarse cobble-dominated streambanks and discontinuous bedrock outcrops (Figure 10).



**Figure 8.** Fall River looking upstream between glacial terraces that entrench and confine the river as well as the bedrock outcrop shown in the foreground. The stream type is an F3/1 (bedrock-controlled, entrenched, cobble-bed channel). The width/depth ratio at this location for this flow is 44 — wide and shallow.



**Figure 9.** Typical coarse, glacial till (morainal deposit) soils that border the banks of Fall River. The high banks (6.0–12.0 ft) and droughty nature of the soils limit the riparian vegetation density and width. The bankfull stage (normal high water) is indicated.



**Figure 10.** Stable width due to bedrock outcrop and alder bank on river left (looking downstream).

# **Riparian Vegetation & Wetlands**

The side slopes associated with the glacial terraces are moderately erodible with a vegetated community composed of mixed conifers and cottonwoods. Understory woody species are primarily alder, willow, and smaller cottonwood saplings. An understory of grasses and forbs is sparse due to the droughty nature of the soils as shown in **Figure 9**. The extent of the riparian corridor is