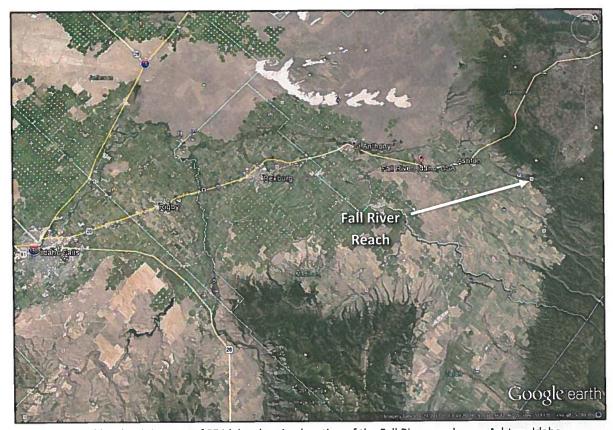

Improve instream holding cover during high and low flow periods as well as over-wintering refugia
- · Create habitat diversity
- Increase the biomass for trout
- Implement the proposed enhancements to withstand high flows and high bedload transport with minimal maintenance requirements
- Enhance or maintain the visual values
- Establish a Yellowstone cutthroat fishery by re-activating abandoned beaver dams on a tributary within the boundaries of the ranch

# **Vicinity Map & Ownership Boundary**

The proposed project is located approximately 12 miles east of Ashton, Idaho (**Figure 1** and **Figure 2**). The Fall River Ranch contains 603.6 acres, containing nearly one mile of the Fall River (**Figure 3**). The property's north and east boundary is adjacent to the Targhee National Forest.



Figure 1. Broad level vicinity map of SE Idaho showing location of the Fall River reach near Ashton, Idaho.



Figure 2. Vicinity map of the Fall River project.



Figure 3. Fall River reach location for proposed fishery enhancement within the ranch boundary.

#### **Land Use**

Past land use in the watershed primarily on National Forest lands involved timber harvest, road construction, and summer/fall livestock grazing. Livestock grazing impacts along the upper reaches of the riparian corridor of Fall River appear to be negligible. Previous timber harvest blocks have regenerated, and the relatively low road densities and skid trails on gentle slopes provide very low sediment supply to the drainage network. There are no apparent negative land use issues and associated impacts that need t