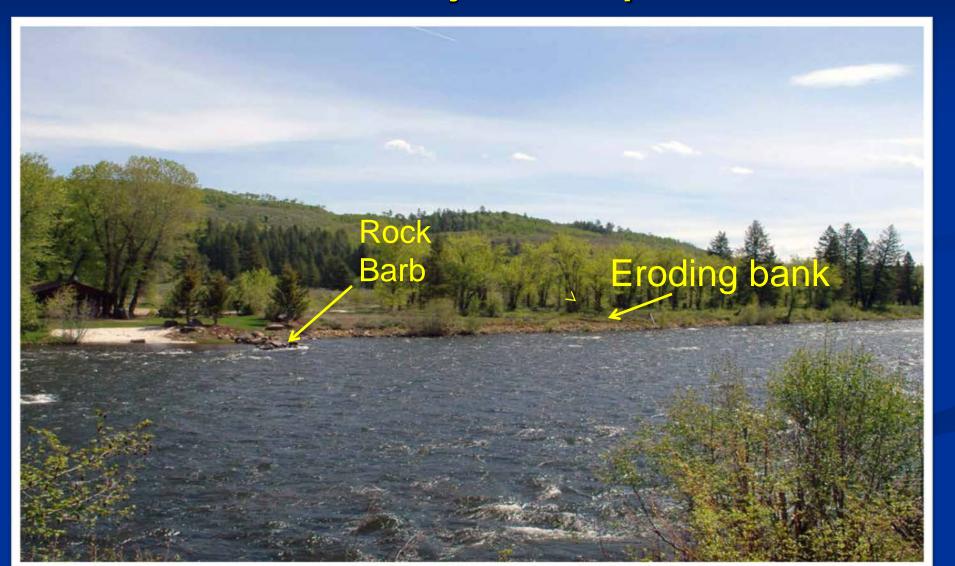

mited riparian vegetation.



# The proposed riffle cross-section will narrow and deepen the channel (previous width is 165 feet)



# The Proposed pool cross-section will also narrow and deepen the channel to hold fish at all flows



#### **Past Land Uses:**

- This area and the riparian corridor has been grazed heavily by livestock
- The young age class of the vegetation shows a relatively slow riparian recovery as depicted in *Figures 4 and 5*
- Recent ownerships have excluded livestock from the riparian
- A rock "barb" was previously placed to prevent bank erosion, but was not effective as indicated in *Figure* 5. Note the bank erosion and lack of riparian cover.

# Figure 5. Rock "barb" and eroding streambank – Note the lack of riparian vegetation on impacted stream adjacent slopes



#### **Instream Structures are Needed to:**

- Meet the project objectives
- Allow time to establish riparian vegetation
- Provide instream and overhead cover for fish

#### **The Proposed Structures:**

- 1. Toe Wood for bank cover and sediment reduction
- 2. J-Hook rock vanes with sills to hold the narrower pattern, new floodplain, and winding thalweg

#### **Pre-Restoration Condition, Bitterroot River, MT, 2009**



# Finished Toe Wood and Constructed Bankfull Bench 7/2010



## Pre-restoration condition, Bitterroot River, MT, 2009



# Finished toe wood and constructed bankfull bench 7/2010



#### Close-up of Toe Wood with Willow Cuttings, Sod Mats and Transplants, Bitterroot River, MT



## Transition from a J-Hook Vane to Toe Wood



#### **Existing Bank before Construction, 2002*