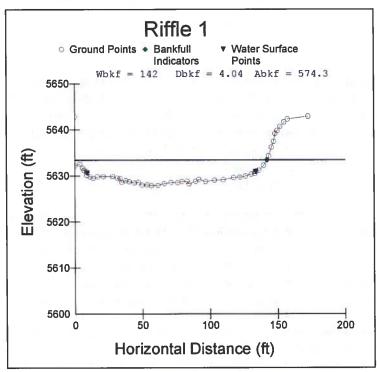

red a "reference condition". The bed material of the reach is a coarse substrate of cobble with smaller quantities of gravel and very little sand.

The obvious lack of a defined thalweg and inner-berm (low flow channel feature) promotes the high width/depth ratio and does not provide good depth at low flows as shown in both riffle cross-sections (Figure 15 and Figure 16). The stream pattern at the location of riffle #2 is on a bend, which should be a lateral scour pool (deep and flat gradient) rather than a riffle. Pool features are rare in this lower reach of the Fall River Ranch. The predominance of bedrock outcrops is responsible for the lack of deep pools in this reach.



Figure 13. Longitudinal profile of the Fall River for 4,000 ft of reach with an average slope of 0.0067 (0.67%).



**Figure 14.** Fall River riffle cross-section #1 with a bankfull stage width of 142 ft, a mean bankfull depth of 4.04 ft, and a corresponding width/depth ratio of 35.



**Figure 15.** Fall River riffle cross-section #2 with a bankfull stage width of 181.8 ft, a mean bankfull depth of 3.95 ft, and a corresponding width/depth ratio of 46.



**Figure 16.** Typical of riffle cross-section #1, 800 ft upstream of bridge as shown in **Figure 14**, with a width/depth ratio of 35 (the reference width/depth ratio for a riffle and same stream type on Fall River at upstream gage station is 24).



**Figure 17.** Riffle cross-section #2, 900 ft downstream of bridge as shown in **Figure 15** with a corresponding high width/depth ratio of 46 – too high for a good fishery. Excessive sediment depositi