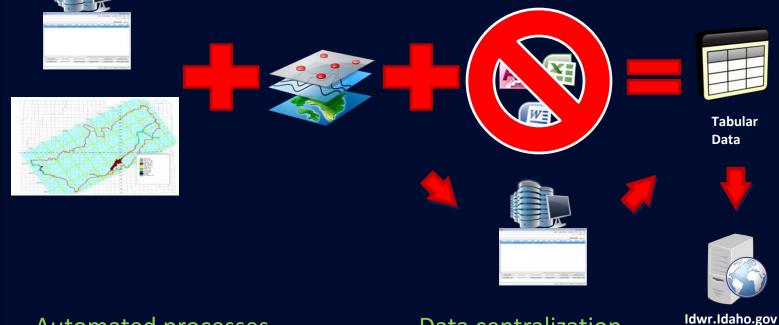

or. The WSB Coordinator will be responsible for informing all key stakeholders if complications arise that may have unintended impacts on project development.



# Water Supply Bank Computer Infrastructure Development Plan

Remington Buyer Water Supply Bank Coordinator Sept 8, 2014















## **WSB Computer Infrastructure Development Plan**

## An enhanced WSB IT platform

- What it will do
- How it will do it
- Why it matters

## <u>Platform Development</u>

- Project Phases
- Development Timeline
- Work Assignments

**Project Accomplishments and Next Steps** 













# WSB Computer Infrastructure Development Plan Water Supply Bank Platform

The current WSB System



















# WSB Computer Infrastructure Development Plan Water Supply Bank Platform

The new WSB System



- Automated processes
- Enhanced transaction MGMT
- Data centralization
- Improved Program Administration











# WSB Computer Infrastructure Development Plan Platform Development

Identify needs

Enhance Application Review Program

Develop WSB Database Application Enhance WREdit (ArcMap) Software Enhance WSB info on IDWR's website Enhance Info Search Workflow Program

Establish Schedule

Identify development tasks and establish work schedules











# **WSB Computer Infrastructure Development Plan Platform Development**

Timeline provided for project development

Stage 1.

Internal Discussions, Workflow **Modeling & Process Engineering** 

Apr-Sep 2014

Development Tasks Assign Project Oct

2014

Stage 2.

Computer Infrastructure **Development** (Design & Code IT **Components**