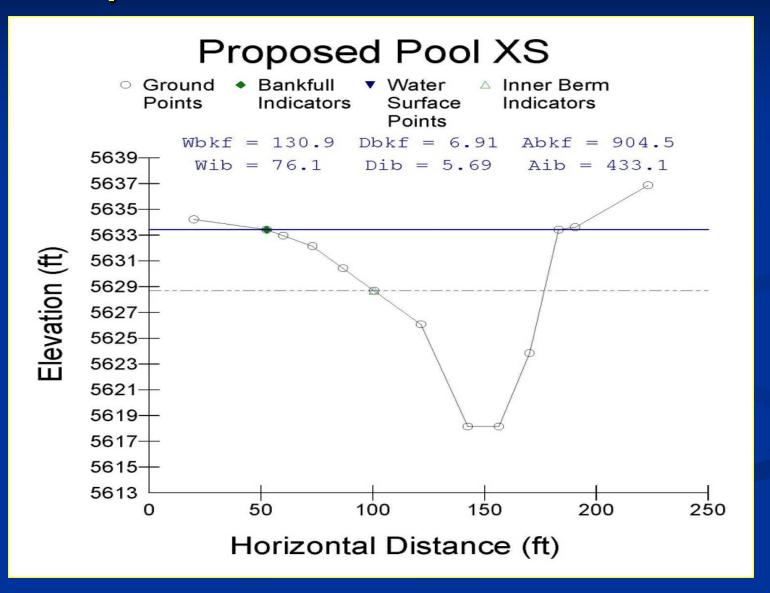

aporative loss
- 2. Decreases summer water temperatures
- 3. Better insolation for winter base flows
- 4. Improves sediment transport capacity
- 5. Improves instream cover due to depth and turbulence (seams)
- 6. Improves high flow refugia
- 7. Provides room for a new floodplain and riparian corridor

Figure 4. Reducing the width/depth ratio and constructing a bankfull bench and floodplain will improve riparian establishment and overhead cover for fish and terrestrial insects and will increase the depth for instream cover. Note the existing narrow bench and limited riparian vegetation.



# The proposed riffle cross-section will narrow and deepen the channel (previous width is 165 feet)



# The Proposed pool cross-section will also narrow and deepen the channel to hold fish at all flows



#### **Past Land Uses:**

- This area and the riparian corridor has been grazed heavily by livestock
- The young age class of the vegetation shows a relatively slow riparian recovery as depicted in *Figures 4 and 5*
- Recent ownerships have excluded livestock from the riparian
- A rock "barb" was previously placed to prevent bank erosion, but was not effective as indicated in *Figure* 5. Note the bank erosion and lack of riparian cover.

# Figure 5. Rock "barb" and eroding streambank – Note the lack of riparian vegetation on impacted stream adjacent slopes



#### **Instream Structures are Needed to:**

- Meet the project objectives
- Allow time to establish riparian vegetation
- Provide instream and overhead cover for fish

#### **The Proposed Structures:**

- 1. Toe Wood for bank cover