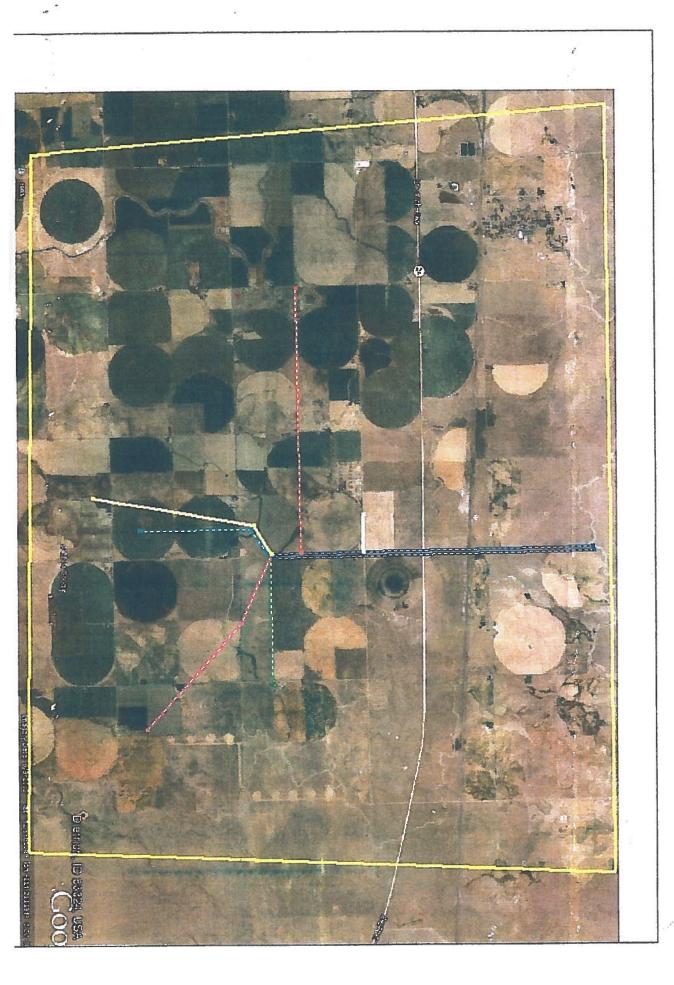

reduce maintenance cost. It is estimated that there is a 55% loss on the current open ditch system. There are 23 water users and over 3500 acres affected by the 702 project. It is projected to extend the Magic Reservoir irrigation season by five to seven days. There are currently two potential recharge sites that can be developed with this 702 project. The project would entail installing two 30" pipe running side by side for approximately 13,350 feet and one 15" pipe for approximately 11,200 feet. The cost of this project will be approximately \$3.5 million. The Big Wood Canal Co. is asking to be considered for funding through grants or a low interest loan. More information will be provided prior to the November meeting.

Sincerely,

Big Wood Canal Company

Lynn Harmon, Manager

Manager





### Memorandum

To: Idaho Water Resource Board

From: Cynthia Bridge Clark
Date: September 15, 2014

Re: Project and Program Tracking and Reporting



The Idaho Water Resource Board (IWRB) oversees a wide range of projects and programs. The number of projects implemented by the IWRB will increase as a result of 2014 legislative appropriations and potential grant opportunities. An updated Progress Report summarizing the status and progress of projects and programs associated with the IWRB's sustainability and aquifer stabilization initiative will be provided at the IWRB meeting.



| Project                                                                                                                                             | Major Milestones Completed