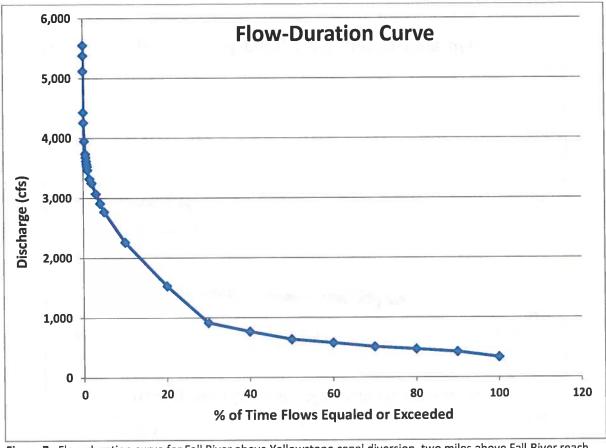

85.71                            | 1.17                                   |
| 2007          | Apr. 30, 2007 | 2,660              | 19          | 0.905                            | 90.48                            | 1.11                                   |
| 2004          | 7-May-04      | 2,650              | 20          | 0.952                            | 95.24                            | 1.05                                   |





**Figure 5.** Hydraulic geometry data from the USGS streamgage two miles upstream of Fall River reach, showing cross-sectional area and mean velocity plotted as a function of discharge.



**Figure 6.** Hydraulic geometry data from the USGS streamgage two miles upstream of Fall River reach, showing width and mean depth plotted as a function of discharge.



Figure 7. Flow-duration curve for Fall River above Yellowstone canal diversion, two miles above Fall River reach.

# Geomorphology

The underlying geology of the area is dominated by volcanism mixed with surface depositional features from glaciation. Outcrops of igneous rock are present on the ranch property as well as glacial terraces cut by the Fall River throughout the Holocene period. Along with the bedrock influence throughout the watershed, river alluvium is the product of a landscape reworked by alpine glaciation. The boundary of Fall River is controlled by a mixture of rock outcrops of basalt and similar volcanic rock along with glacial terraces on both sides of the river (Figure 8). The relatively high (8.0–20.0 ft) glacial terraces that confine the Fall River are associated wit