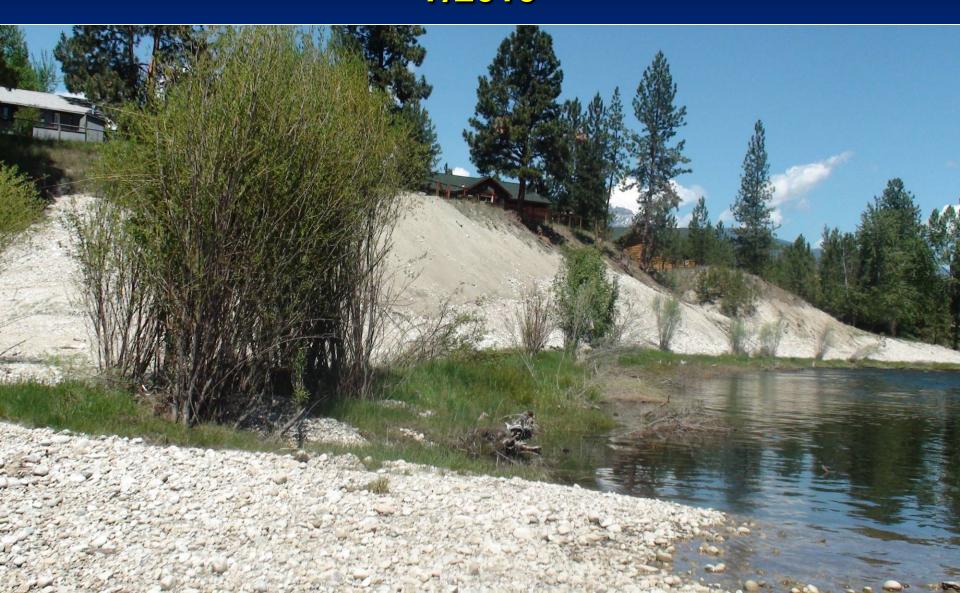

d livestock from the riparian
- A rock "barb" was previously placed to prevent bank erosion, but was not effective as indicated in *Figure* 5. Note the bank erosion and lack of riparian cover.

# Figure 5. Rock "barb" and eroding streambank – Note the lack of riparian vegetation on impacted stream adjacent slopes



#### **Instream Structures are Needed to:**

- Meet the project objectives
- Allow time to establish riparian vegetation
- Provide instream and overhead cover for fish

#### **The Proposed Structures:**

- 1. Toe Wood for bank cover and sediment reduction
- 2. J-Hook rock vanes with sills to hold the narrower pattern, new floodplain, and winding thalweg

#### **Pre-Restoration Condition, Bitterroot River, MT, 2009**



# Finished Toe Wood and Constructed Bankfull Bench 7/2010



## Pre-restoration condition, Bitterroot River, MT, 2009



# Finished toe wood and constructed bankfull bench 7/2010



#### Close-up of Toe Wood with Willow Cuttings, Sod Mats and Transplants, Bitterroot River, MT



## Transition from a J-Hook Vane to Toe Wood



#### **Existing Bank before Construction, 2002**



#### Same Bank with Rock J-Hook Constructed in 2002



#### J-Hook Rock Vane on the Blue River, Colorado



The Recreational status of the Fall River allows for "public agencies" to construct fishery improvements rather than a private entity.

I have formally trained over 178 professionals from the public sector in Idaho alone. Many of the practices for fish habitat enhancement that I have developed are being implemented on Idaho Rivers by those professionals I trained.

###