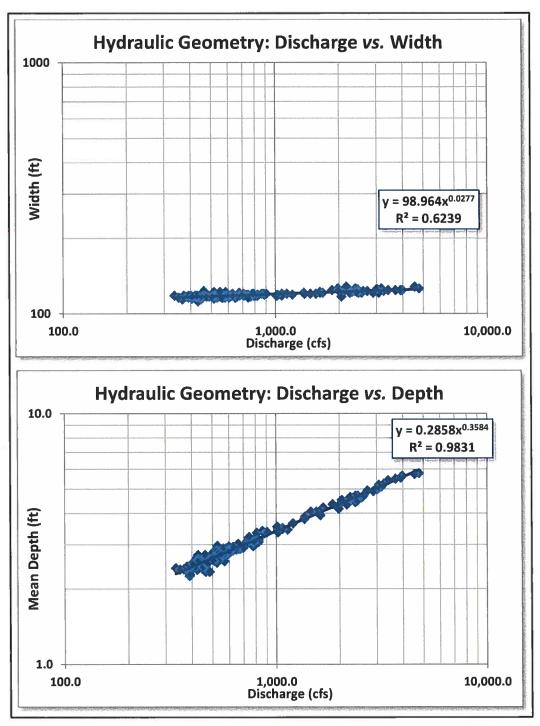

| 1.24                                   |
| 2013          | 15-May-13     | 2,750              | 18          | 0.857                            | 85.71                            | 1.17                                   |
| 2007          | Apr. 30, 2007 | 2,660              | 19          | 0.905                            | 90.48                            | 1.11                                   |
| 2004          | 7-May-04      | 2,650              | 20          | 0.952                            | 95.24                            | 1.05                                   |





**Figure 5.** Hydraulic geometry data from the USGS streamgage two miles upstream of Fall River reach, showing cross-sectional area and mean velocity plotted as a function of discharge.



**Figure 6.** Hydraulic geometry data from the USGS streamgage two miles upstream of Fall River reach, showing width and mean depth plotted as a function of discharge.



Figure 7. Flow-duration curve for Fall River above Yellowstone canal diversion, two miles above Fall River reach.

# Geomorphology

The underlying geology of the area is dominated by volcanism mixed with surface depositional features from glaciation. Outcrops of igneous rock are present on the ranch property as well as glacial terraces cut by the Fall River throughout the Holocene period. Along with the bedrock influence throughout the watershed, river alluvium is the product of a landscape reworked by alpine glaciation. The boundary of Fall River is controlled by a mixture of rock outcrops of basalt and similar volcani