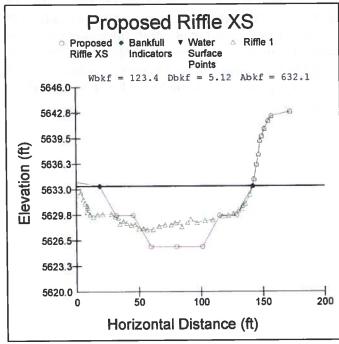

|
| GLIDE Variables      | Existing | Proposed              | Existing | Proposed                  |
| Width                | 161      | 138                   | N/A      | 90                        |
| Mean Depth           | 4.0      | 4.0                   | N/A      | 3.5                       |
| Maximum Depth        | 4.4      | 4.6                   | N/A      | 3.2                       |
| W/d Ratio            | 40       | 34.5                  | N/A      | 26                        |
| Cross-Sectional Area | 646      | 552                   | N/A      | 315                       |
| Mean Velocity        | 4.8      | 5.7                   | N/A      | 2.0                       |
| Slope                | 0.007    | 0.0015                | N/A      | 0.002                     |



**Figure 22.** Proposed riffle cross-section overlay of Riffle #1 (**Figure 14**), showing a design width/depth ratio of 24 and a defined low flow, inner berm feature.



Figure 23. Proposed pool cross-section for Fall River.



Figure 24. Proposed glide cross-section for Fall River.

<u>Methods: Toe Wood</u>. The use of toe wood on two streambanks is designed to stabilize the streambank and to provide instream and overhead cover. The toe wood design is shown in **Figure 25**. Examples of toe wood applications on large rivers are shown in **Figures 26–31**.



**Figure 25.** Design details of toe wood on a typical pool cross-section for providing instream and overhead cover for habitat enhancement. Note the undercut bank and transplanted woody vegetation on upper half of bank.



Figure