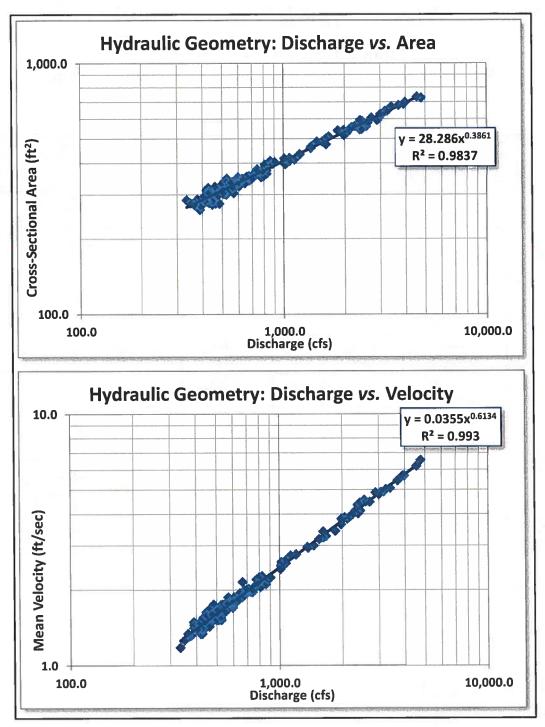

76.19                            | 1.31                                   |
| 2001          | 16-May-01     | 2,920              | 17          | 0.810                            | 80.95                            | 1.24                                   |
| 2013          | 15-May-13     | 2,750              | 18          | 0.857                            | 85.71                            | 1.17                                   |
| 2007          | Apr. 30, 2007 | 2,660              | 19          | 0.905                            | 90.48                            | 1.11                                   |
| 2004          | 7-May-04      | 2,650              | 20          | 0.952                            | 95.24                            | 1.05                                   |





**Figure 5.** Hydraulic geometry data from the USGS streamgage two miles upstream of Fall River reach, showing cross-sectional area and mean velocity plotted as a function of discharge.



**Figure 6.** Hydraulic geometry data from the USGS streamgage two miles upstream of Fall River reach, showing width and mean depth plotted as a function of discharge.



Figure 7. Flow-duration curve for Fall River above Yellowstone canal diversion, two miles above Fall River reach.

# Geomorphology

The underlying geology of the area is dominated by volcanism mixed with surface depositional features from glaciation. Outcrops of igneous rock are present on the ranch property as well as glacial terraces cut by the Fall River throughout the Holocene period. Along with the bedrock influence throughout th