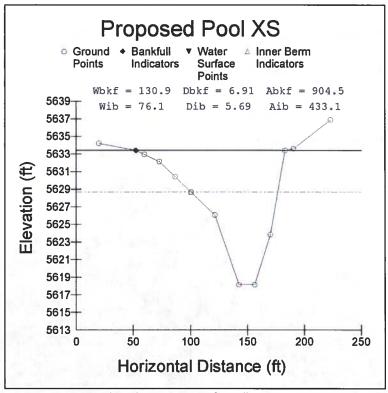

| 90                        |
| Mean Depth           | 4.0      | 4.0                   | N/A      | 3.5                       |
| Maximum Depth        | 4.4      | 4.6                   | N/A      | 3.2                       |
| W/d Ratio            | 40       | 34.5                  | N/A      | 26                        |
| Cross-Sectional Area | 646      | 552                   | N/A      | 315                       |
| Mean Velocity        | 4.8      | 5.7                   | N/A      | 2.0                       |
| Slope                | 0.007    | 0.0015                | N/A      | 0.002                     |



**Figure 22.** Proposed riffle cross-section overlay of Riffle #1 (**Figure 14**), showing a design width/depth ratio of 24 and a defined low flow, inner berm feature.



Figure 23. Proposed pool cross-section for Fall River.



Figure 24. Proposed glide cross-section for Fall River.

<u>Methods: Toe Wood</u>. The use of toe wood on two streambanks is designed to stabilize the streambank and to provide instream and overhead cover. The toe wood design is shown in **Figure 25**. Examples of toe wood applications on large rivers are shown in **Figures 26–31**.



**Figure 25.** Design details of toe wood on a typical pool cross-section for providing instream and overhead cover for habitat enhancement. Note the undercut bank and transplanted woody vegetation on upper half of bank.



Figure 26. Toe wood on the Big Wood River, Idaho.



Figure 27. Toe wood on the Big Wood River, Idaho.



Figure 28. Toe wood on the Blue River, Colorado.



Figure 29. Toe wood