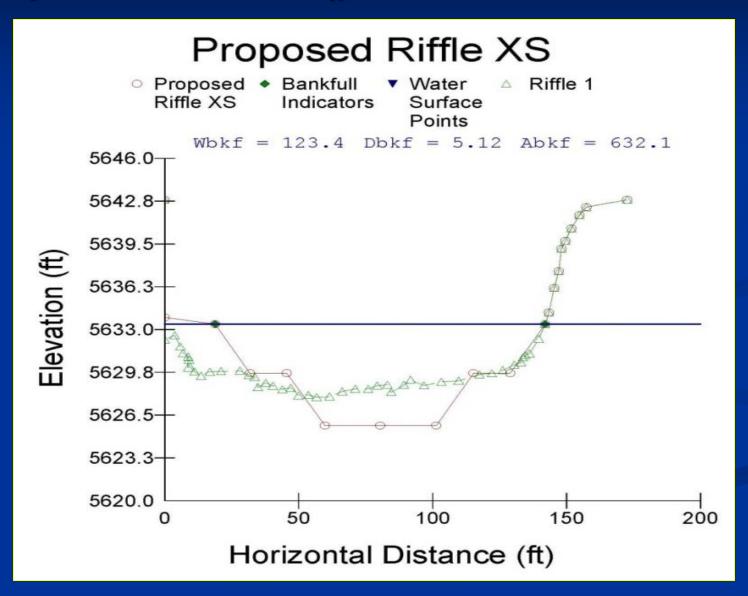

dvantages of a Lower Width/Depth Ratio:

- 1. Reduces surface area by 40 feet, creating reduction in evaporative loss
- 2. Decreases summer water temperatures
- 3. Better insolation for winter base flows
- 4. Improves sediment transport capacity
- 5. Improves instream cover due to depth and turbulence (seams)
- 6. Improves high flow refugia
- 7. Provides room for a new floodplain and riparian corridor

Figure 4. Reducing the width/depth ratio and constructing a bankfull bench and floodplain will improve riparian establishment and overhead cover for fish and terrestrial insects and will increase the depth for instream cover. Note the existing narrow bench and limited riparian vegetation.



# The proposed riffle cross-section will narrow and deepen the channel (previous width is 165 feet)



# The Proposed pool cross-section will also narrow and deepen the channel to hold fish at all flows



#### **Past Land Uses:**

- This area and the riparian corridor has been grazed heavily by livestock
- The young age class of the vegetation shows a relatively slow riparian recovery as depicted in *Figures 4 and 5*
- Recent ownerships have excluded livestock from the riparian
- A rock "barb" was previously placed to prevent bank erosion, but was not effective as indicated in *Figure* 5. Note the bank erosion and lack of riparian cover.

# Figure 5. Rock "barb" and eroding streambank – Note the lack of riparian vegetation on impacted stream adjacent slopes



#### **Instream Structures are Needed to:**

- Meet the project objectives
- Allow time to establish riparian vegetation
- Provid