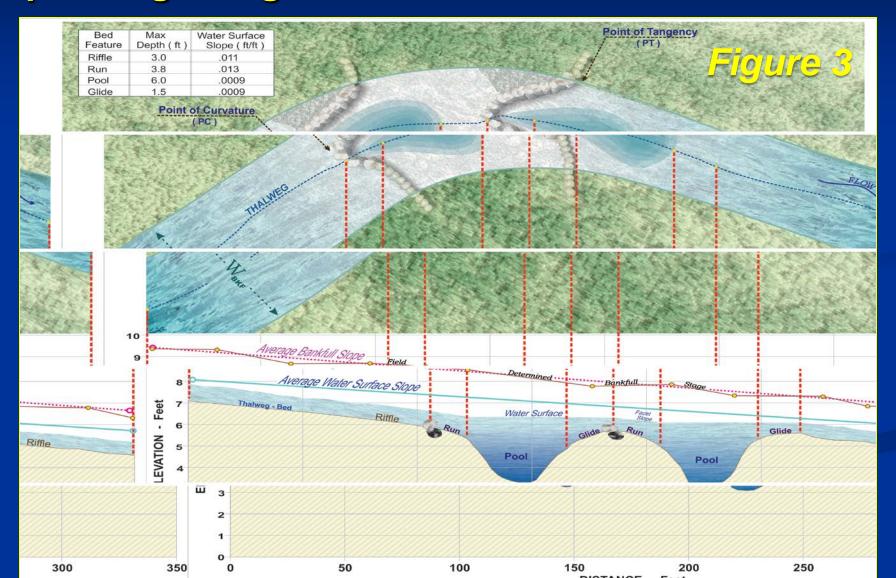

depth ratio) channel of a riffle on Fall River located on the proposed project reach.



# Typical Conditions for Riffle shown in Figure 1



- Existing width/depth ratio is 44
   (stable reference for same stream type is 18)
- Little depth to hold fish during high or low flows and shallow depths promote ice buildup
- Little to no boulders in the riffles or deep pools needed to hold fish during all flow levels

Spawning habitat (as identified by the IDGF&G and rated 3) is basically nonexistent in this 4,000 ft. reach due to the lack of pool/glide complexes. *Figure 2* shows the uniform bed profile with no apparent pools or glides.



The proposed bed features shown in *Figure 3* will create the adverse slope of the bed to naturally sort spawning size gravels instead of the coarse cobbles



#### Advantages of a Lower Width/Depth Ratio:

- 1. Reduces surface area by 40 feet, creating reduction in evaporative loss
- 2. Decreases summer water temperatures
- 3. Better insolation for winter base flows
- 4. Improves sediment transport capacity
- 5. Improves instream cover due to depth and turbulence (seams)
- 6. Improves high flow refugia
- 7. Provides room for a new floodplain and riparian corridor

Figure 4. Reducing the width/depth ratio and constructing a bankfull bench and floodplain will improve riparian establishment and overhead cover for fish and terrestrial insects and will increase the depth for instream cover. Note the existing narrow bench and limited riparian vegetation.



# The proposed riffle cross-section will narrow and deepen the channel (previous width is 165