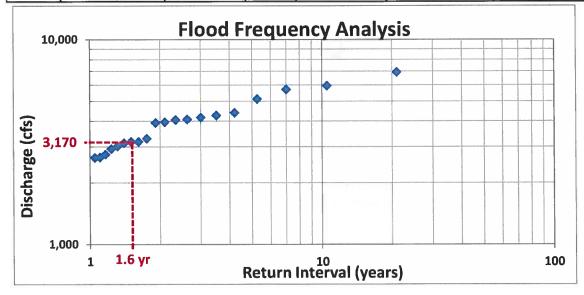

| 76.19                            | 1.31                                   |
| 2001          | 16-May-01     | 2,920              | 17          | 0.810                            | 80.95                            | 1.24                                   |
| 2013          | 15-May-13     | 2,750              | 18          | 0.857                            | 85.71                            | 1.17                                   |
| 2007          | Apr. 30, 2007 | 2,660              | 19          | 0.905                            | 90.48                            | 1.11                                   |
| 2004          | 7-May-04      | 2,650              | 20          | 0.952                            | 95.24                            | 1.05                                   |





**Figure 5.** Hydraulic geometry data from the USGS streamgage two miles upstream of Fall River reach, showing cross-sectional area and mean velocity plotted as a function of discharge.



**Figure 6.** Hydraulic geometry data from the USGS streamgage two miles upstream of Fall River reach, showing width and mean depth plotted as a function of discharge.



Figure 7. Flow-duration curve for Fall River above Yellowstone canal diversion, two miles above Fall River reach.

# Geomorphology

The underlying geology of the area is dominated by volcanism mixed with surface depositional features from glaciation. Outcrops of igneous rock are present on the ranch property as well as glacial terraces cut by the Fall River throughout the Holocene period. Along with the bedrock influence throughout