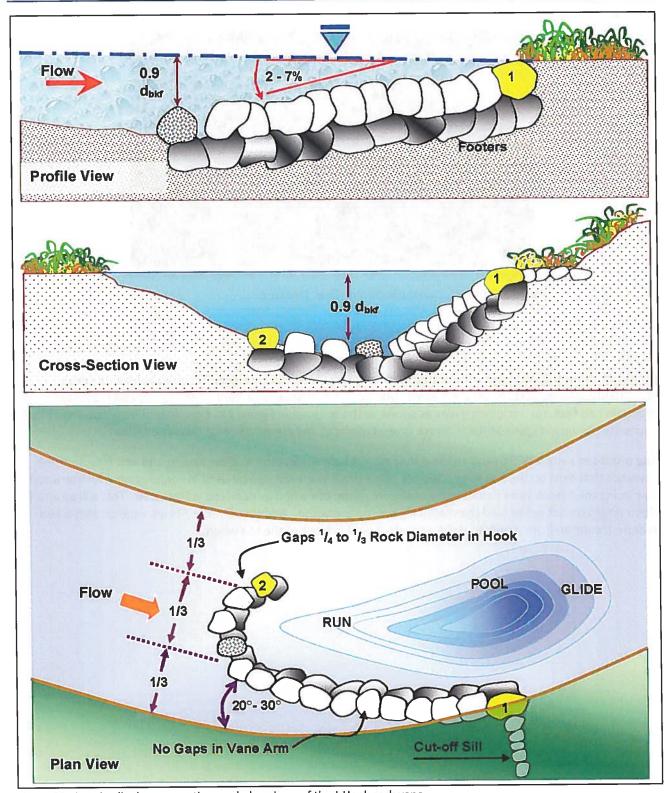

that hold fish, reduce near-bank shear stress, and create or maintain bed features, including glides as shown in the diagram in Figure 33. Examples of installed J-Hook rock vanes are shown in Figure 34 (Little Snake River, Colorado) and Figure 35 (Blue River, Colorado).

The proposed J-Hook design and channel shaping will help correct the shallow depths and bed feature slope reversals that exist on the Fall River. The use of a J-Hook Vane will also be used in conjunction with toe wood, by placing the J-Hook vane immediately upstream of the toe wood as depicted in **Figure 36**. This will ensure that flood stages do not get behind the placed logs of the toe wood. Additionally, the J-Hook vane creates a bed feature transition from a riffle to a run and into a pool in front of the toe wood.



Figure 32. Longitudinal, cross-section, and plan views of the J-Hook rock vane.



**Figure 33.** Diagram of a plan and profile view depicting flow depths and slopes for various bed features for a typical riffle/pool stream type. The values do not depict the Fall River at this location (see **Table 5** for the proposed values related to the Fall River).



**Figure 34.** A J-Hook rock vane at bankfull stage, Little Snake River, Colorado. Note the variation in velocity distribution.



**Figure 35.** A J-Hook rock vane in conjunction with transplant willows on a previously eroding bank on the Blue River, Colorado.



Figure 36. The use of a J-Hook rock vane in conjunction with toe wood.

<u>Methods: Converging Rock Clusters</u>. Converging rock clusters (Figure 37 and Figure 38) will be u