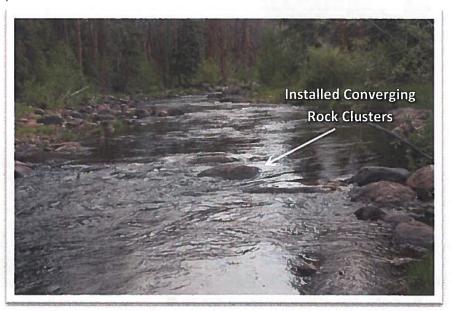

values do not depict the Fall River at this location (see **Table 5** for the proposed values related to the Fall River).



**Figure 34.** A J-Hook rock vane at bankfull stage, Little Snake River, Colorado. Note the variation in velocity distribution.



**Figure 35.** A J-Hook rock vane in conjunction with transplant willows on a previously eroding bank on the Blue River, Colorado.



Figure 36. The use of a J-Hook rock vane in conjunction with toe wood.

<u>Methods: Converging Rock Clusters</u>. Converging rock clusters (Figure 37 and Figure 38) will be used throughout the Fall River reach to create pocket water pool habitat for cover in riffle reaches.



**Figure 37.** Plan and profile views of converging rock clusters, showing pocket water pool habitat for cover in riffle reaches.



**Figure 38.** Installed converging rock clusters at low flow on the Laramie River, Colorado. These structures create excellent holding cover for trout.

# Objective 2. Create Fish Habitat Diversity

To improve the habitat diversity, the design proposes to develop an off-channel fishery in the dewatered small tributary shown in **Figure 12**. The proposal is to develop a series of small, interconnected, step/pool habitat features that mimic beaver dam ponds, utilizing ground water. These ponds will be stocked with Yellowstone cutthroat trout. The river does not contain an exclusive population of native trout as rainbow and cut-bows occupy the river as well as Yellowstone cutthroat trout. Depending on the availability of Yellowstone cutthroat trout, rainbow trout may be stocked in the pon