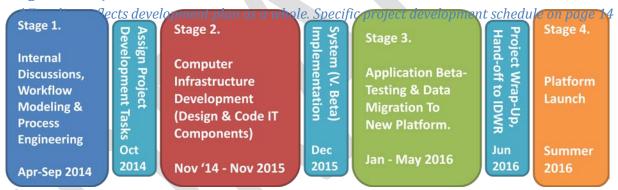

migrating old transaction data into the new system. Responsible for ensuring all available Water Supply Bank transaction data is transcribed into the new workflow system before the old systems are archived/retired

#### **Project Timeline**

The development of the Water Supply Bank program will be a collaborative endeavor between IDWR personnel and external contractors. Scheduled to be developed over a period of 18-24 months, the project will progress through four key phases or stages:

- 1) Workflow needs assessment and process engineering;
- Platform component development, application coding, software engineering;
- 3) Application debugging, beta-testing and data migration to the new system,
- 4) System launch and archiving old WSB system and data.

#### **Diagram1. Project Timeline**



Phase one ran from April through September 2014. During this time, the Water Supply Bank Coordinator worked with the Water Supply Bank Lead Agent, the Water Rights Section Manager and the Water Rights Section Supervisor, GIS programmers, hydrologists and IT programmers to iterate a vision for a comprehensive workflow platform to meet Bank administrative and decisional needs.

The development plan was presented to Technical Services Bureau staff by the Water Supply Bank Coordinator at an internal IT steering committee meeting on September 8<sup>th</sup>, 2014. Technical Services Bureau staff provided feedback on which components for IT programming could be handled internally by IDWR staff, allowing the Water Supply Bank Coordinator to identify the remaining platform programming needs that