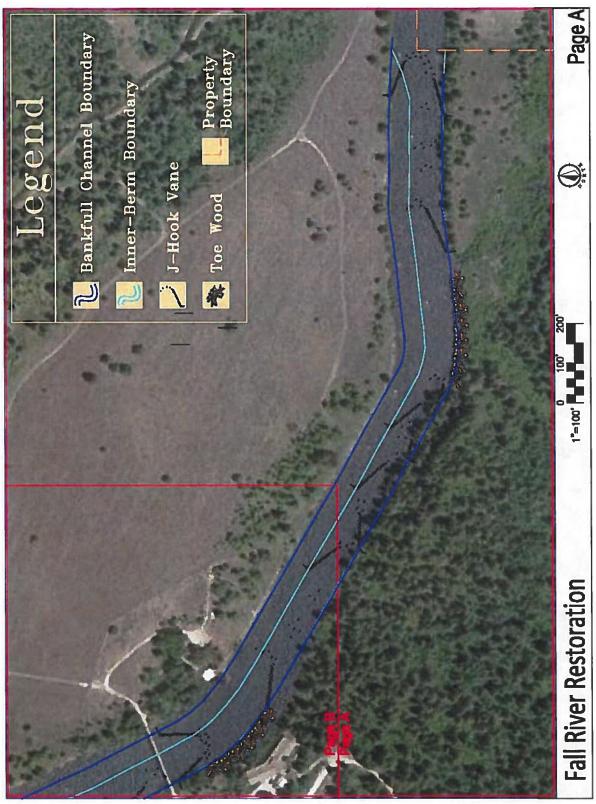

upstream gravels to provide potential, sustainable spawning habitat. Instream boulder cover will also be placed close to the glide bed features to encourage spawning activity.

# Plan View Design

The proposed fish habitat enhancement is shown in the aerial photo overlay in Figure 42a. The delineation of the page breaks that indicate the locations of the enlarged-scale plan sheets is presented in Figure 42b. The locations of toe wood, J-Hook rock vanes, and converging rock clusters are included on the enlarged-scale sheets in the overall plan view (Figure 42c-e).



Figure 42a. General overview of the proposed fish habitat enhancement work for Fall River.



Figure 42b. Proposed plan view layout and delineation of page breaks that indicate the locations of the enlarged-scale plan sheets.



Figure 42c. Plan view detail of the proposed fish habitat enhancement for Fall River for the enlarged-scale, Page A plan sheet.



Figure 42d. Plan view detail of the proposed fish habitat enhancement for Fall River for the enlarged-scale, Page B plan sheet.



Figure 42e. Plan view detail of the proposed fish habitat enhancement for Fall River for the enlarged-scale, Page C plan sheet.

#### **Volume Earthwork**

The following list summarizes the volume earthwork and materials required for the proposed enhancement work related to channel reshaping, boulder structures, toe wood, and the step/pool beaver dam ponds:

- 1. <u>Channel Reshapina</u>: The excavated material will match the amount of material required to narrow the channel (net balance of cut/fill)
  - Fill: 30 ft narrowing x 2.