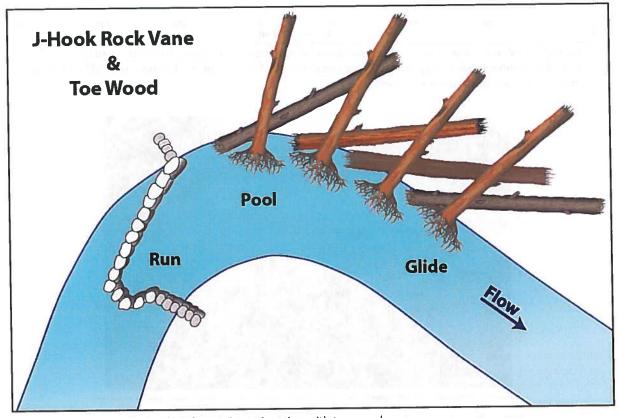

ot get behind the placed logs of the toe wood. Additionally, the J-Hook vane creates a bed feature transition from a riffle to a run and into a pool in front of the toe wood.



Figure 32. Longitudinal, cross-section, and plan views of the J-Hook rock vane.



**Figure 33.** Diagram of a plan and profile view depicting flow depths and slopes for various bed features for a typical riffle/pool stream type. The values do not depict the Fall River at this location (see **Table 5** for the proposed values related to the Fall River).



**Figure 34.** A J-Hook rock vane at bankfull stage, Little Snake River, Colorado. Note the variation in velocity distribution.



**Figure 35.** A J-Hook rock vane in conjunction with transplant willows on a previously eroding bank on the Blue River, Colorado.



Figure 36. The use of a J-Hook rock vane in conjunction with toe wood.

<u>Methods: Converging Rock Clusters</u>. Converging rock clusters (Figure 37 and Figure 38) will be used throughout the Fall River reach to create pocket water pool habitat for cover in riffle reaches.



**Figure 37.** Plan and profile views of converging rock clusters, showing pocket water pool habitat for cover in riffle reaches.



**Figure 38.** Installed converging rock clusters at low flow on the Laramie River, Colorado. These structures create excellent holding cover for trout.

# Objective 2. Create Fish Habitat Diversity

To improve the habitat diversity, the design proposes to develop an off-channel fishery in the dewatered small tributary shown in **Figure 12**. The proposal is to develop a series of sma