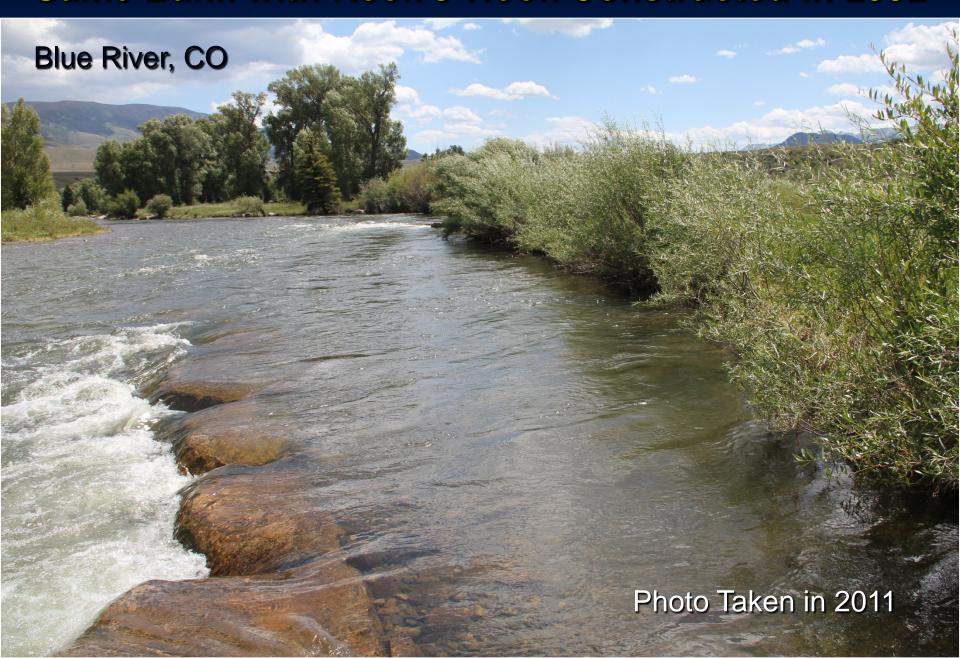

project objectives
- Allow time to establish riparian vegetation
- Provide instream and overhead cover for fish

#### **The Proposed Structures:**

- 1. Toe Wood for bank cover and sediment reduction
- 2. J-Hook rock vanes with sills to hold the narrower pattern, new floodplain, and winding thalweg

#### **Pre-Restoration Condition, Bitterroot River, MT, 2009**



# Finished Toe Wood and Constructed Bankfull Bench 7/2010



## Pre-restoration condition, Bitterroot River, MT, 2009



# Finished toe wood and constructed bankfull bench 7/2010



#### Close-up of Toe Wood with Willow Cuttings, Sod Mats and Transplants, Bitterroot River, MT



## Transition from a J-Hook Vane to Toe Wood



#### **Existing Bank before Construction, 2002**



#### Same Bank with Rock J-Hook Constructed in 2002



#### J-Hook Rock Vane on the Blue River, Colorado



The Recreational status of the Fall River allows for "public agencies" to construct fishery improvements rather than a private entity.

I have formally trained over 178 professionals from the public sector in Idaho alone. Many of the practices for fish habitat enhancement that I have developed are being implemented on Idaho Rivers by those professionals I trained.

#### **Demonstration Reach**

Because the Fall River has multiple diversions, to make better fishery use in diminished low flows, creating "a channel within a channel" will offset the shallow water in an over-sized channel.

This project can provide a solution and demonstration of such an approach to help offset declining, low flows due to diversions.

## **Summary**

The pr