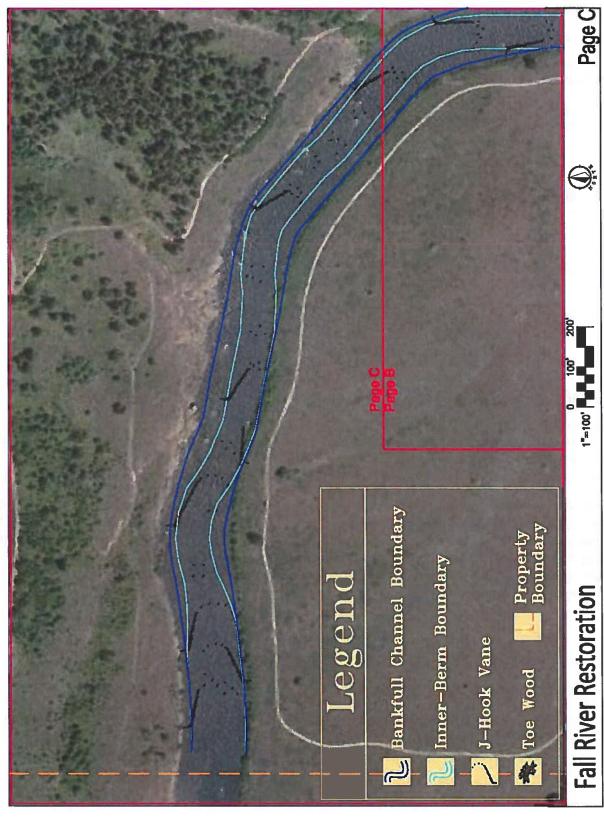

o overlay in Figure 42a. The delineation of the page breaks that indicate the locations of the enlarged-scale plan sheets is presented in Figure 42b. The locations of toe wood, J-Hook rock vanes, and converging rock clusters are included on the enlarged-scale sheets in the overall plan view (Figure 42c-e).



Figure 42a. General overview of the proposed fish habitat enhancement work for Fall River.



Figure 42b. Proposed plan view layout and delineation of page breaks that indicate the locations of the enlarged-scale plan sheets.



Figure 42c. Plan view detail of the proposed fish habitat enhancement for Fall River for the enlarged-scale, Page A plan sheet.



Figure 42d. Plan view detail of the proposed fish habitat enhancement for Fall River for the enlarged-scale, Page B plan sheet.



Figure 42e. Plan view detail of the proposed fish habitat enhancement for Fall River for the enlarged-scale, Page C plan sheet.

#### **Volume Earthwork**

The following list summarizes the volume earthwork and materials required for the proposed enhancement work related to channel reshaping, boulder structures, toe wood, and the step/pool beaver dam ponds:

- 1. <u>Channel Reshapina</u>: The excavated material will match the amount of material required to narrow the channel (net balance of cut/fill)
  - Fill: 30 ft narrowing x 2.0 ft x 4,000 ft channel length =  $8,888 \text{ yds}^3$
  - Cut: 8,888 yds³

### 2. Boulder Structures:

- Converging Rock Clusters: 320 rocks = 427 yds<sup>3</sup>
- J-Hook Rock Vanes: 25 structures with 75 rocks per structure = 1,875 rocks = 2,500 yds<sup>3</s