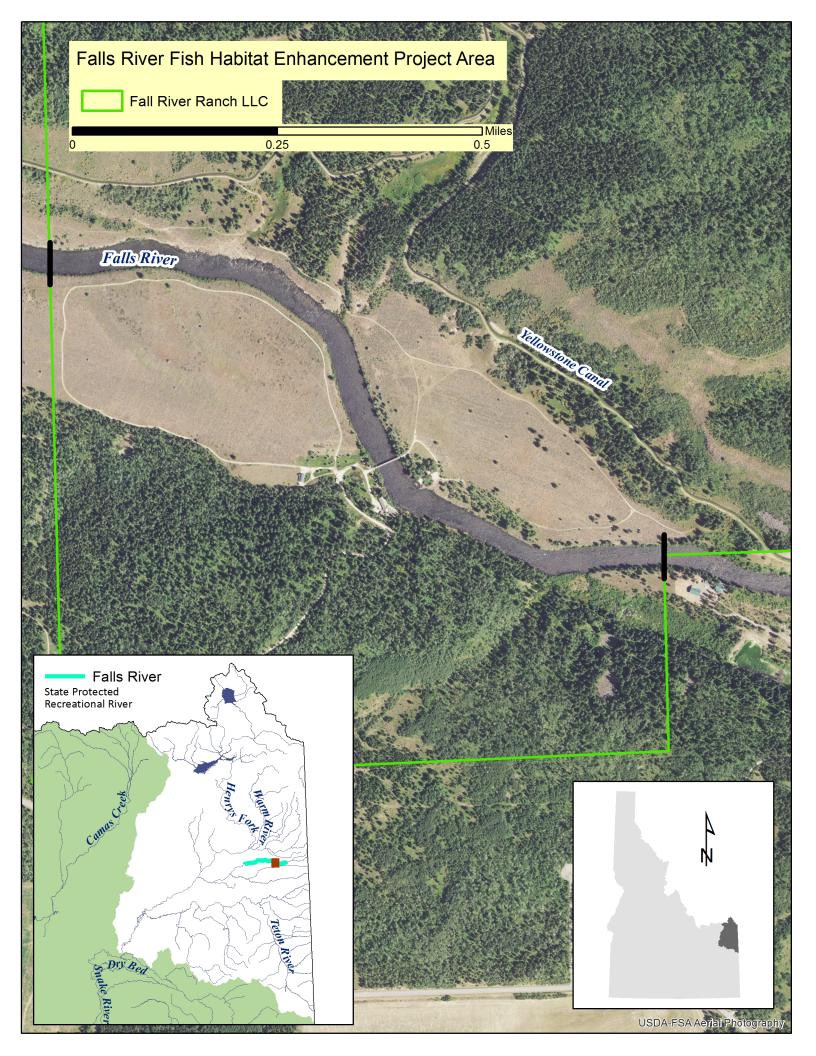

|                                                                                       |
| BOB GRAHAM                                                                                                                                                                                                                   |                                                                                       |
| Secretary                                                                                                                                                                                                                    |                                                                                       |





#### IDAHO DEPARTMENT OF FISH AND GAME UPPER SNAKE REGION

4279 Commerce Circle Idaho Falls, Idaho 83401 C.L. "Butch" Otter / Governor Virgil Moore / Director

July 1, 2014

Kerrie Mathews Idaho Department of Water Resources 900 North Skyline Dr. Suite A Idaho Falls, ID 83402

RE: Review of Joint Application for Permits (21-20059), Fall River 5 LLC

Dear Kerrie:

Thank you for the opportunity to comment on the proposed stream channel alteration submitted by landowner Jay Ellis (Applicant) and Dave Rosgen (Consultant/Agent). The proposed project, designed and engineered by Dave Rosgen and Wildland Hydrology intends to promote holding water for large fish, and to stabilize banks in 2 places of the Fall River east of Ashton, ID. The design proposes using a combination of large rocks intro