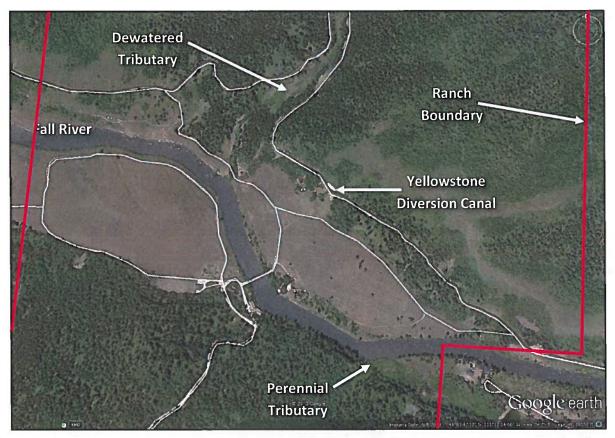

plement the proposed enhancements to withstand high flows and high bedload transport with minimal maintenance requirements
- Enhance or maintain the visual values
- Establish a Yellowstone cutthroat fishery by re-activating abandoned beaver dams on a tributary within the boundaries of the ranch

# **Vicinity Map & Ownership Boundary**

The proposed project is located approximately 12 miles east of Ashton, Idaho (**Figure 1** and **Figure 2**). The Fall River Ranch contains 603.6 acres, containing nearly one mile of the Fall River (**Figure 3**). The property's north and east boundary is adjacent to the Targhee National Forest.



Figure 1. Broad level vicinity map of SE Idaho showing location of the Fall River reach near Ashton, Idaho.



Figure 2. Vicinity map of the Fall River project.



Figure 3. Fall River reach location for proposed fishery enhancement within the ranch boundary.

#### **Land Use**

Past land use in the watershed primarily on National Forest lands involved timber harvest, road construction, and summer/fall livestock grazing. Livestock grazing impacts along the upper reaches of the riparian corridor of Fall River appear to be negligible. Previous timber harvest blocks have regenerated, and the relatively low road densities and skid trails on gentle slopes provide very low sediment supply to the drainage network. There are no apparent negative land use issues and associated impacts that need to be addressed that could influence the proposed project. The proposed land use is that of a recreational ranch for fishing and wildlife viewing.

# **Hydrology & W