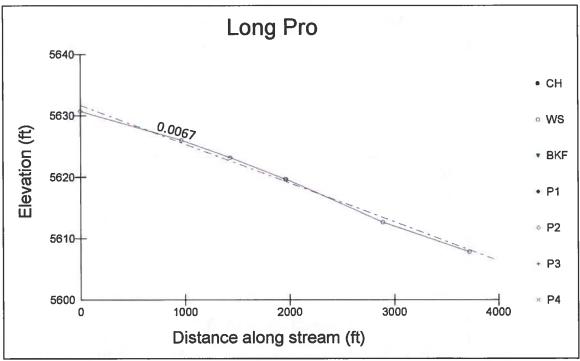

all River two miles above this reach has a width/depth ratio of 24 for the same bankfull discharge, which is considered a "reference condition". The bed material of the reach is a coarse substrate of cobble with smaller quantities of gravel and very little sand.

The obvious lack of a defined thalweg and inner-berm (low flow channel feature) promotes the high width/depth ratio and does not provide good depth at low flows as shown in both riffle cross-sections (Figure 15 and Figure 16). The stream pattern at the location of riffle #2 is on a bend, which should be a lateral scour pool (deep and flat gradient) rather than a riffle. Pool features are rare in this lower reach of the Fall River Ranch. The predominance of bedrock outcrops is responsible for the lack of deep pools in this reach.



Figure 13. Longitudinal profile of the Fall River for 4,000 ft of reach with an average slope of 0.0067 (0.67%).



**Figure 14.** Fall River riffle cross-section #1 with a bankfull stage width of 142 ft, a mean bankfull depth of 4.04 ft, and a corresponding width/depth ratio of 35.



**Figure 15.** Fall River riffle cross-section #2 with a bankfull stage width of 181.8 ft, a mean bankfull depth of 3.95 ft, and a corresponding width/depth ratio of 46.



**Figure 16.** Typical of riffle cross-section #1, 800 ft upstream of bridge as shown in **Figure 14**, with a width/depth ratio of 35 (the reference width/depth ratio for a riffle and same stream type on Fall River at upstream gage station is 24).



**Figure 17.** Riffle cross-section #2, 900 ft downstream of bridge as shown in **Figu