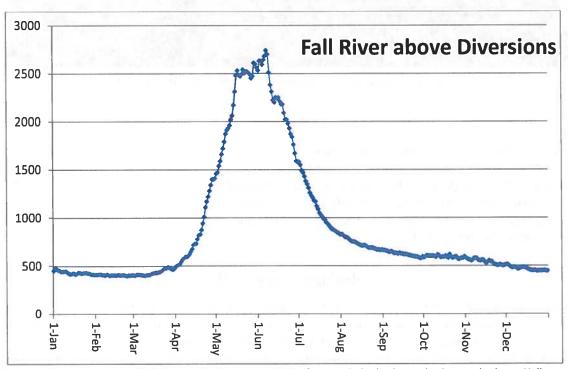

flow may also be reduced by approximately 20–30 cfs (or around 5.0%); hence, a summer/fall baseflow is estimated at approximately 460 cfs on an average year, or less than 250 cfs on a low runoff year.

The flow-duration curve for the Fall River above the Yellowstone Canal diversion is shown in **Figure 7**. An extensive number of diversions exist for irrigation and hydro-power (Marysville canal) from the Fall River for the remaining 35–40 miles below the Fall River Ranch, resulting in substantial reductions of summer baseflow. Thus it is critical that the Fall River reach and the reaches above can sustain fish habitat due to ample winter and summer baseflow levels. A small perennial tributary of approximately 2.0–3.0 cfs is also located on the upper one-third of the reach (**Figure 3**).



**Figure 4.** Fall River USGS streamgage 13046995 record of mean daily discharge hydrograph above Yellowstone canal diversion, located two miles above the Fall River reach.

Table 1. Peak streamflow data from the Fall River streamgage two miles upstream of ranch, indicating a bankfull discharge of 3,170 cfs, corresponding to a 1.6 year return interval.

# Peak Streamflows: 13046995 Fall River above Yellowstone Canal near Squirrel, Idaho Fremont County, Idaho

Hydrologic Unit Code 17040203

Latitude 44°03'43", Longitude 111°09'07", Drainage Area 323 mi<sup>2</sup>

|               | Latitude 44   | 103 43 , LONE      | gitude 1.   | II 09 07 , Drai                  | lage Area 323 IIII               |                                        |
|---------------|---------------|--------------