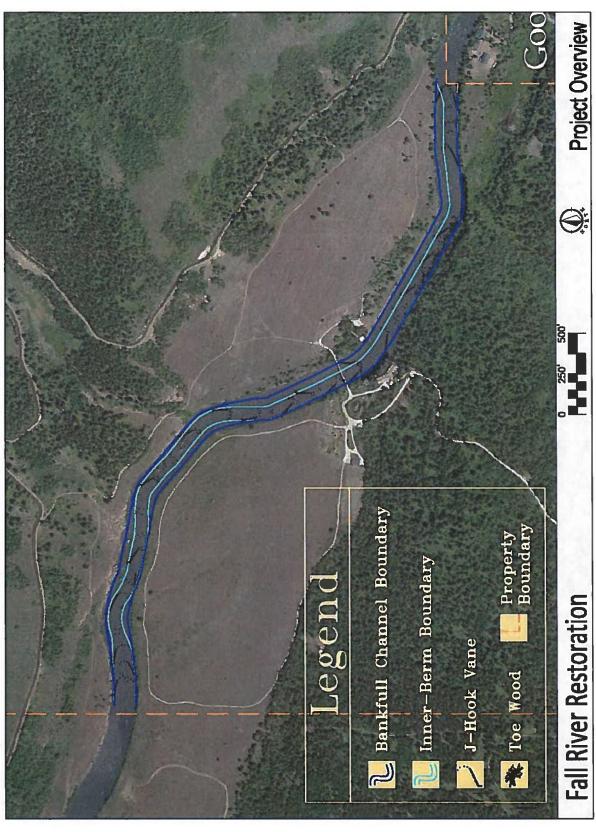

aller gravels. The shallow depths, upwelling flows, and deposited smaller gravels often induce spawning activity. In lower velocity areas, 10–40 mm gravel was observed in Fall River; thus there may be sufficient recruitment from upstream gravels to provide potential, sustainable spawning habitat. Instream boulder cover will also be placed close to the glide bed features to encourage spawning activity.

# Plan View Design

The proposed fish habitat enhancement is shown in the aerial photo overlay in Figure 42a. The delineation of the page breaks that indicate the locations of the enlarged-scale plan sheets is presented in Figure 42b. The locations of toe wood, J-Hook rock vanes, and converging rock clusters are included on the enlarged-scale sheets in the overall plan view (Figure 42c-e).



Figure 42a. General overview of the proposed fish habitat enhancement work for Fall River.



Figure 42b. Proposed plan view layout and delineation of page breaks that indicate the locations of the enlarged-scale plan sheets.



Figure 42c. Plan view detail of the proposed fish habitat enhancement for Fall River for the enlarged-scale, Page A plan sheet.



Figure 42d. Plan view detail of the proposed fish habitat enhancement for Fall River for the enlarged-scale, Page B plan sheet.



Figure 42e. Plan view detail of the proposed fish habitat enhancement for Fall River for the enlarged-scale, Page C plan sheet.

#### **Volume Earthwork**

The following list summarizes the volume earthwork and materials required for the proposed enhancement work related to channel reshaping, boulder struc