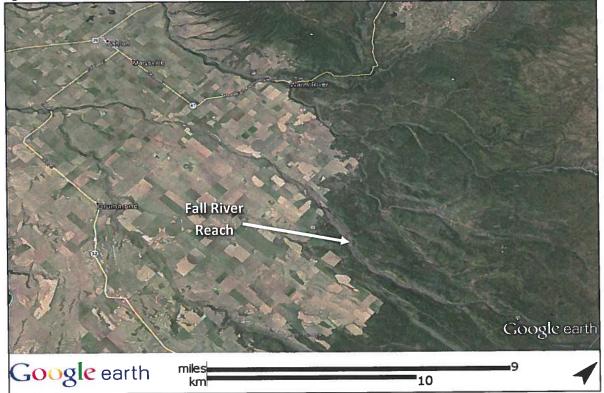

bitat diversity
- Increase the biomass for trout
- Implement the proposed enhancements to withstand high flows and high bedload transport with minimal maintenance requirements
- Enhance or maintain the visual values
- Establish a Yellowstone cutthroat fishery by re-activating abandoned beaver dams on a tributary within the boundaries of the ranch

# **Vicinity Map & Ownership Boundary**

The proposed project is located approximately 12 miles east of Ashton, Idaho (**Figure 1** and **Figure 2**). The Fall River Ranch contains 603.6 acres, containing nearly one mile of the Fall River (**Figure 3**). The property's north and east boundary is adjacent to the Targhee National Forest.



Figure 1. Broad level vicinity map of SE Idaho showing location of the Fall River reach near Ashton, Idaho.



Figure 2. Vicinity map of the Fall River project.



Figure 3. Fall River reach location for proposed fishery enhancement within the ranch boundary.

#### **Land Use**

Past land use in the watershed primarily on National Forest lands involved timber harvest, road construction, and summer/fall livestock grazing. Livestock grazing impacts along the upper reaches of the riparian corridor of Fall River appear to be negligible. Previous timber harvest blocks have regenerated, and the relatively low road densities and skid trails on gentle slopes provide very low sediment supply to the drainage network. There are no apparent negative land use issues and associated impacts that need to be addressed that could influence the proposed project. The proposed land use is that of a recreational ranch