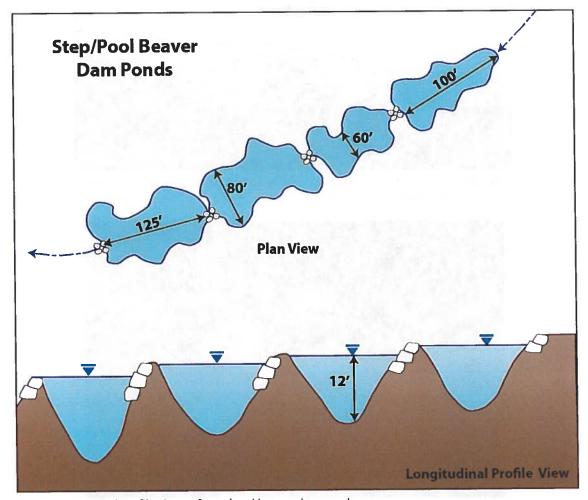

profile and plan view designs of the step/pool beaver dam ponds. A constructed chain of beaver dam ponds of approximately 0.35 acres is shown in **Figure 40**. Although there is no surface water because it is intercepted, these linked beaver dam ponds are anticipated to be fed by groundwater and seepage from the canal immediately above the drainage as shown in **Figure 12**. Groundwater pumping may be required with the use of a shallow pump in the first beaver pond to maintain the fishery. A groundwater right may be used to mitigate evaporative losses of the beaver dam ponds. The majority of the water would most likely be returned back to groundwater below the project before it reaches the Fall River. **Figure 41** depicts a constructed beaver dam pond on the Blue River Ranch, Colorado.



Figure 39. Plan and profile views of step/pool beaver dam ponds.



Figure 40. Overlay of plan view layout of the proposed linked beaver dam ponds.



**Figure 41.** Step/pool beaver dam ponds, proposed for the dewatered tributary area (Blue Valley Ranch, Colorado).

# Objective 3. Provide Rearing or Juvenile Habitat for Trout

Providing a staging area at the mouth of the perennial small tributary shown in **Figure 3** will provide rearing and juvenile habitat for trout. The staging area will be established by creating a deep pool and holding cover on Fall River at the confluence with the tributary, making it easier for juvenile fish to locate the existing habitat within the tributary. Toe wood will be utilized to leave a gap for the tributary as it enters the Fall River. The flat slope