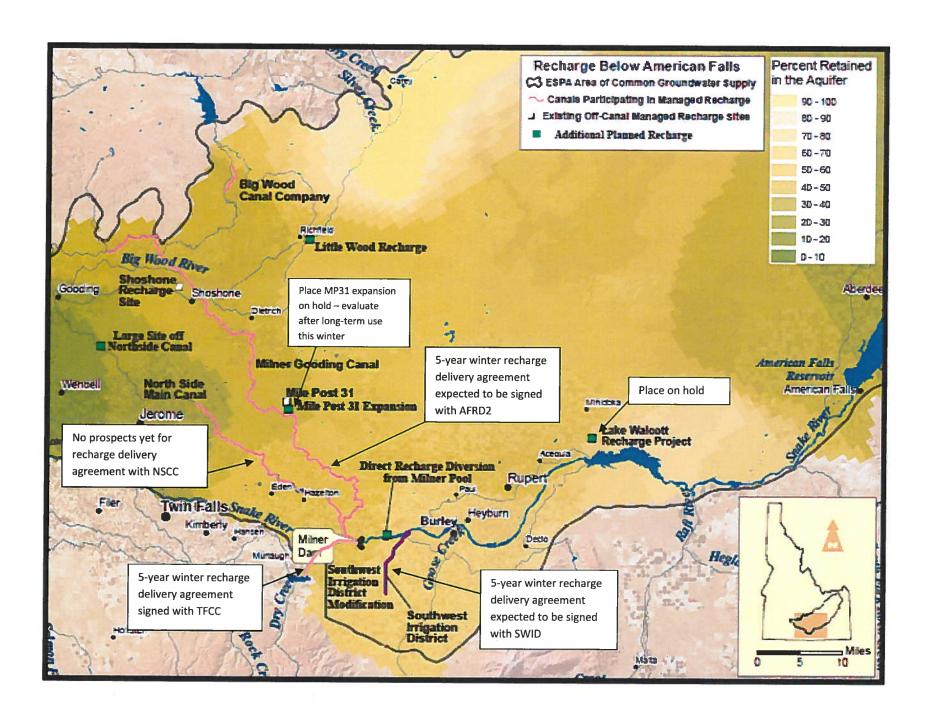

ive some thought to what an Upper Valley payment structure might look like.
- 3) Proposal from the Great Feeder system for recharge improvements: Representatives of the Great Feeder system have been working with IWRB on a proposal for recharge conveyance and capacity improvements in their system. Representatives from the Great Feeder will be presenting this proposal at the IWRB's November meeting.
- 4) Proposal by the Recharge Development Corporation for public/private recharge partnership: Representatives from the Recharge Development Corporation, which is allied with the firm, Idaho Water Engineering, have also requested time to present a proposal for a public/private partnership for recharge development. This presentation will be provided at the September 22<sup>nd</sup> work session.



# BEFORE THE IDAHO WATER RESOURCE BOARD

| IN THE MATTER OF AQUIFER        | ) | A RESOLUTION TO APPROVE |
|---------------------------------|---|-------------------------|
| STABILIZATION AND EASTERN SNAKE | ) | FUNDS FOR RECHARGE      |
| PLAIN AQUIFER RECHARGE          | ) | INFRASTRUCTURE          |
|                                 | ) | IMPROVEMENTS            |

WHEREAS, House Bill 547 passed and approved by the 2014 legislature allocates \$5 million annually from the Cigarette Tax to the Idaho Water Resource Board (IWRB) for statewide aquifer stabilization, with the funds to be deposited into the Secondary Aquifer Planning, Management, and Implementation Fund; and

WHEREAS, House Bill 479 passed and approved by the 2014 legislature allocated \$4 million in one-time funds for mana