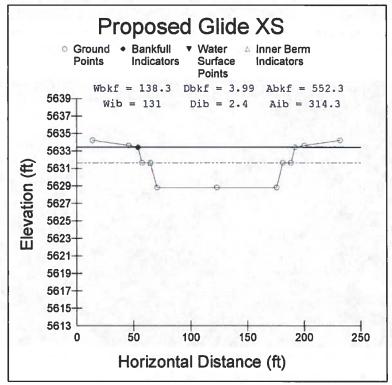

4.0      | 4.0                   | N/A      | 3.5                       |
| Maximum Depth        | 4.4      | 4.6                   | N/A      | 3.2                       |
| W/d Ratio            | 40       | 34.5                  | N/A      | 26                        |
| Cross-Sectional Area | 646      | 552                   | N/A      | 315                       |
| Mean Velocity        | 4.8      | 5.7                   | N/A      | 2.0                       |
| Slope                | 0.007    | 0.0015                | N/A      | 0.002                     |



**Figure 22.** Proposed riffle cross-section overlay of Riffle #1 (**Figure 14**), showing a design width/depth ratio of 24 and a defined low flow, inner berm feature.



Figure 23. Proposed pool cross-section for Fall River.



Figure 24. Proposed glide cross-section for Fall River.

<u>Methods: Toe Wood</u>. The use of toe wood on two streambanks is designed to stabilize the streambank and to provide instream and overhead cover. The toe wood design is shown in **Figure 25**. Examples of toe wood applications on large rivers are shown in **Figures 26–31**.



**Figure 25.** Design details of toe wood on a typical pool cross-section for providing instream and overhead cover for habitat enhancement. Note the undercut bank and transplanted woody vegetation on upper half of bank.



Figure 26. Toe wood on the Big Wood River, Idaho.



Figure 27. Toe wood on the Big Wood River, Idaho.



Figure 28. Toe wood on the Blue River, Colorado.



Figure 29. Toe wood with a rock J-Hook vane on the Blue River, Colorado.



Fi