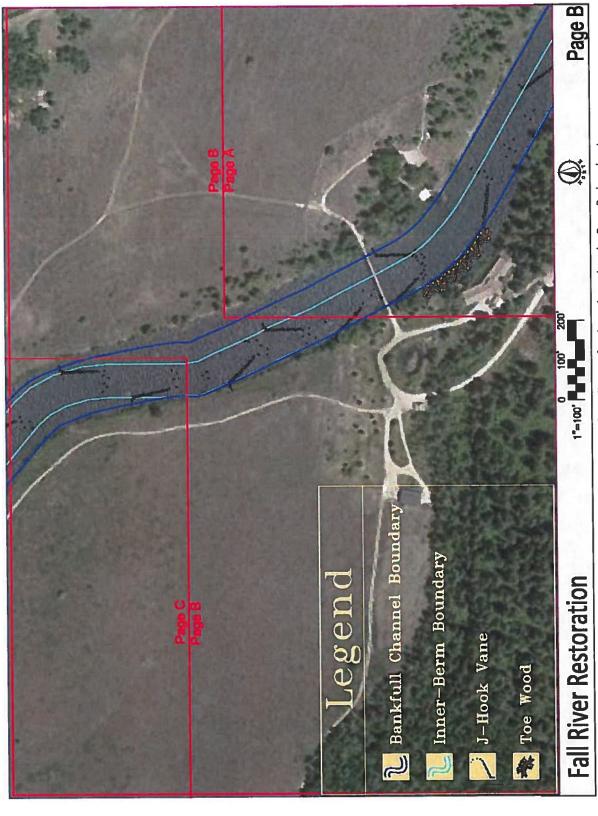

bed features to encourage spawning activity.

# Plan View Design

The proposed fish habitat enhancement is shown in the aerial photo overlay in Figure 42a. The delineation of the page breaks that indicate the locations of the enlarged-scale plan sheets is presented in Figure 42b. The locations of toe wood, J-Hook rock vanes, and converging rock clusters are included on the enlarged-scale sheets in the overall plan view (Figure 42c-e).



Figure 42a. General overview of the proposed fish habitat enhancement work for Fall River.



Figure 42b. Proposed plan view layout and delineation of page breaks that indicate the locations of the enlarged-scale plan sheets.



Figure 42c. Plan view detail of the proposed fish habitat enhancement for Fall River for the enlarged-scale, Page A plan sheet.



Figure 42d. Plan view detail of the proposed fish habitat enhancement for Fall River for the enlarged-scale, Page B plan sheet.



Figure 42e. Plan view detail of the proposed fish habitat enhancement for Fall River for the enlarged-scale, Page C plan sheet.

#### **Volume Earthwork**

The following list summarizes the volume earthwork and materials required for the proposed enhancement work related to channel reshaping, boulder structures, toe wood, and the step/pool beaver dam ponds:

- 1. <u>Channel Reshapina</u>: The excavated material will match the amount of material required to narrow the channel (net balance of cut/fill)
  - Fill: 30 ft narrowing x 2.0 ft x 4,000 ft channel length =  $8,888 \text{ yds}^3$
  - Cut: 8,888 yds³

### 2. Boulder Structures:

- Converging Rock Clusters