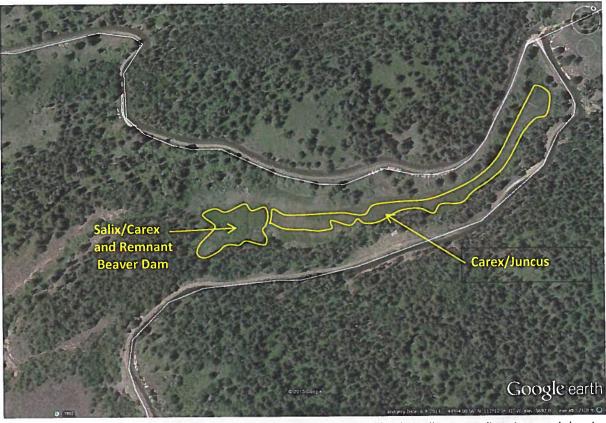

ion ditch; thus this small drainage does not receive surface runoff from the upper catchment. The drainage is associated with groundwater that emerges to the surface near the lower portion of the drainage. At baseflow, there is approximately 0.5 cfs at the mouth of this drainage. Seepage losses from the unlined Yellowstone diversion canal that circumvent the area outlined in Figure 12 may be responsible for the wetland fringe in the valley floor. A detailed survey of soils and wetland delineation by Intermountain Aquatics may be included, if required, based on the proposed fish habitat enhancement proposal.



**Figure 11.** Discontinuous bankfull bench with marginal riparian vegetation on cobble bank. Bedrock outcrop on near bank as well as on streambed, typical of the F3/1 stream type.



**Figure 12.** Small dewatered tributary draw into Fall River circumvented by the Yellowstone diversion canal showing wetland and riparian vegetation. The canal intercepts all of the surface water from the catchment.

#### **Assessment**

#### Stream System

The Fall River reach is a relatively stable stream due to a low upstream bedload supply, low rates of streambank erosion, and a bedrock-controlled bed. The F3/1 channel (bedrock-controlled, entrenched, high width/depth ratio stream) is related to natural geologic processes. Due to the presence of bedrock, the channel adjustment over recent flood events is that of widening with an associated high width/depth ratio. For such a large river with a bankfull discharge of 3,130 cfs, the shallow depths at low flows are characteristic of a hi