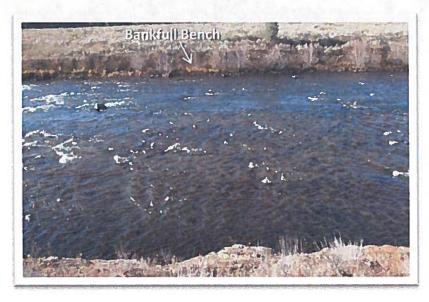

omprised of Carex/Juncus with a willow/alder riparian fringe (Figure 12). On the upstream part of the meadow, the Yellowstone diversion canal intercepts any surface water by the diversion ditch; thus this small drainage does not receive surface runoff from the upper catchment. The drainage is associated with groundwater that emerges to the surface near the lower portion of the drainage. At baseflow, there is approximately 0.5 cfs at the mouth of this drainage. Seepage losses from the unlined Yellowstone diversion canal that circumvent the area outlined in Figure 12 may be responsible for the wetland fringe in the valley floor. A detailed survey of soils and wetland delineation by Intermountain Aquatics may be included, if required, based on the proposed fish habitat enhancement proposal.



**Figure 11.** Discontinuous bankfull bench with marginal riparian vegetation on cobble bank. Bedrock outcrop on near bank as well as on streambed, typical of the F3/1 stream type.



**Figure 12.** Small dewatered tributary draw into Fall River circumvented by the Yellowstone diversion canal showing wetland and riparian vegetation. The canal intercepts all of the surface water from the catchment.

#### **Assessment**

#### Stream System

The Fall River reach is a relatively stable stream due to a low upstream bedload supply, low rates of streambank erosion, and a bedrock-controlled bed. The F3/1 channel (bedrock-controlled, entrenched, high width/depth ratio stream) is related to natural geologic processes. Due to the presence of bedrock, the channel adjustment over recent flood events