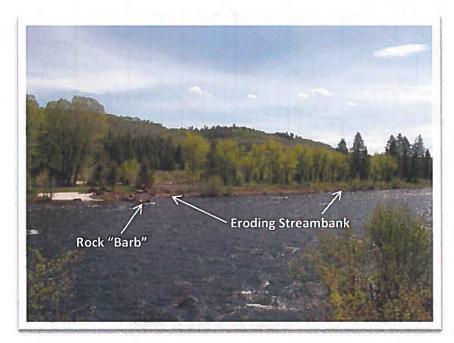

ons/yr, corresponding to an annual suspended transport of 29,942 tons/yr (Table 3). The excess deposition of sediment (aggradation) is reflected in the comparative evaluation of the high width/depth ratio reach versus the reference reach with a width/depth ratio of 24, summarized in Table 4. The sediment values are low compared to rivers of this size elsewhere, which may indicate the effect of a healthy riparian community upstream and the spring-fed influence of the watershed. The reduced values of sediment transport capacity can be related to sediment deposition, which is characterized by the very high width/depth ratio of the riffles. The proposed design will reduce the high width/depth ratio channel to improve fish habitat by increasing the depth of flow and associated instream cover.



**Figure 19.** Streambank erosion showing exposed gravel/cobble material and limited riparian vegetation.



**Figure 20.** Annual streambank erosion rate for alpine glaciation and volcanism geology (Yellowstone region), indicating the anticipated erosion rate for Fall River reach.

Table 2. Summary of annual suspended, bedload, and total sediment yields for the stable, upstream reference reach, Fall River.

| Intercept  -0.0113  -0.0113  0.0636  From dimens  (%) (%) (%) (%) (%) (%) (%) (%) (%) (%