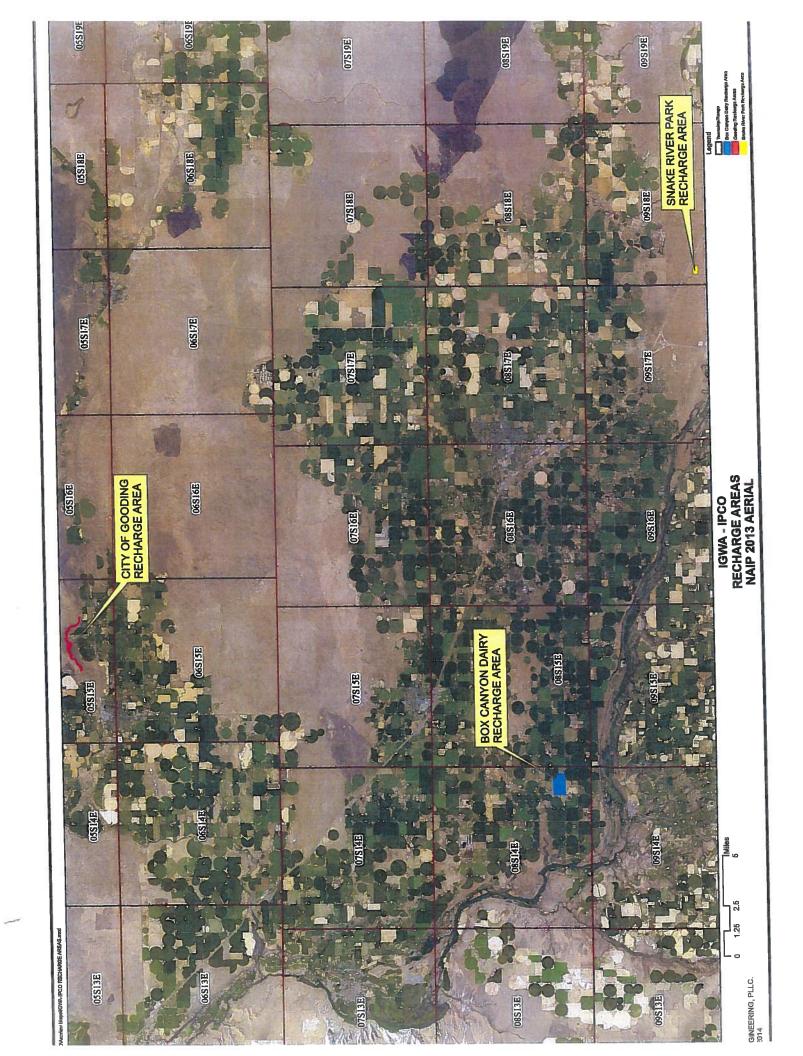

educe maintenance cost. It is estimated that there is a 55% loss on the current open ditch system. There are 23 water users and over 3500 acres affected by the 702 project. It is projected to extend the Magic Reservoir irrigation season by five to seven days. There are currently two potential recharge sites that can be developed with this 702 project. The project would entail installing two 30" pipe running side by side for approximately 13,350 feet and one 15" pipe for approximately 11,200 feet. The cost of this project will be approximately \$3.5 million. The Big Wood Canal Co. is asking to be considered for funding through grants or a low interest loan. More information will be provided prior to the November meeting.

Sincerely,

Big Wood Canal Company

Lynn Harmon, Manager

Manager





### Memorandum

To: Idaho Water Resource Board

From: Cynthia Bridge Clark
Date: September 15, 2014

Re: Project and Program Tracking and Reporting



The Idaho Water Resource Board (IWRB) oversees a wide range of projects and programs. The number of projects implemented by the IWRB will increase as a result of 2014 legislative appropriations and potential grant opportunities. An updated Progress Report summarizing the status and progress of projects and programs associated with the IWRB's sustainability and aquifer stabilization initiative will be provided at the IWRB meeting.



| Project                                                                                                                                             | Major Milestones Completed