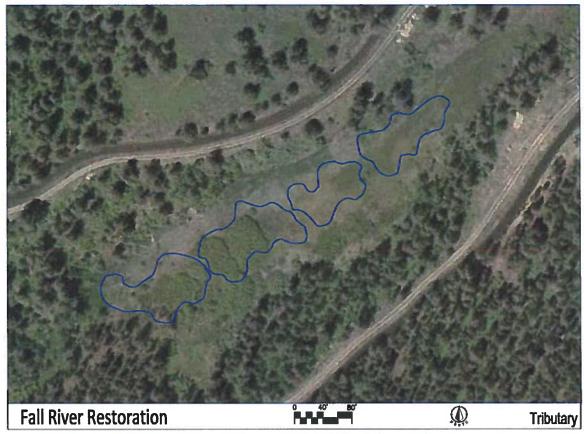

constructed chain of beaver dam ponds of approximately 0.35 acres is shown in **Figure 40**. Although there is no surface water because it is intercepted, these linked beaver dam ponds are anticipated to be fed by groundwater and seepage from the canal immediately above the drainage as shown in **Figure 12**. Groundwater pumping may be required with the use of a shallow pump in the first beaver pond to maintain the fishery. A groundwater right may be used to mitigate evaporative losses of the beaver dam ponds. The majority of the water would most likely be returned back to groundwater below the project before it reaches the Fall River. **Figure 41** depicts a constructed beaver dam pond on the Blue River Ranch, Colorado.



Figure 39. Plan and profile views of step/pool beaver dam ponds.



Figure 40. Overlay of plan view layout of the proposed linked beaver dam ponds.



**Figure 41.** Step/pool beaver dam ponds, proposed for the dewatered tributary area (Blue Valley Ranch, Colorado).

# Objective 3. Provide Rearing or Juvenile Habitat for Trout

Providing a staging area at the mouth of the perennial small tributary shown in **Figure 3** will provide rearing and juvenile habitat for trout. The staging area will be established by creating a deep pool and holding cover on Fall River at the confluence with the tributary, making it easier for juvenile fish to locate the existing habitat within the tributary. Toe wood will be utilized to leave a gap for the tributary as it enters the Fall River. The flat slope and deep water will help juvenile trout access this low gradient tri