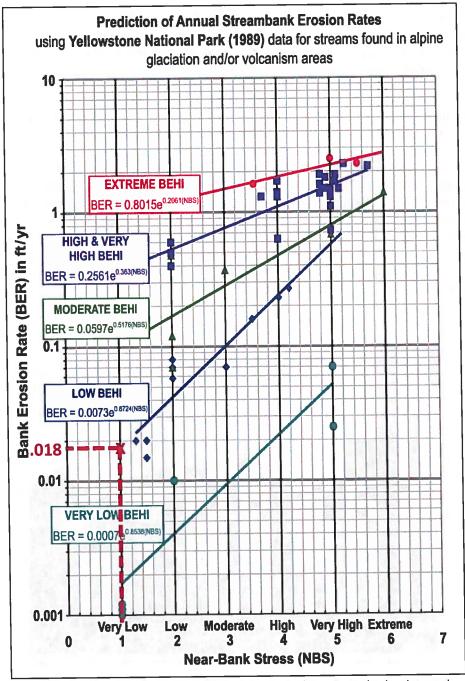

sediment (aggradation) is reflected in the comparative evaluation of the high width/depth ratio reach versus the reference reach with a width/depth ratio of 24, summarized in Table 4. The sediment values are low compared to rivers of this size elsewhere, which may indicate the effect of a healthy riparian community upstream and the spring-fed influence of the watershed. The reduced values of sediment transport capacity can be related to sediment deposition, which is characterized by the very high width/depth ratio of the riffles. The proposed design will reduce the high width/depth ratio channel to improve fish habitat by increasing the depth of flow and associated instream cover.



**Figure 19.** Streambank erosion showing exposed gravel/cobble material and limited riparian vegetation.



**Figure 20.** Annual streambank erosion rate for alpine glaciation and volcanism geology (Yellowstone region), indicating the anticipated erosion rate for Fall River reach.

Table 2. Summary of annual suspended, bedload, and total sediment yields for the stable, upstream reference reach, Fall River.

| Intercept  -0.0113  -0.0113  0.0636  From dimens  (%) (%) (%) (%) (%) (%) (%) (%) (%) (%