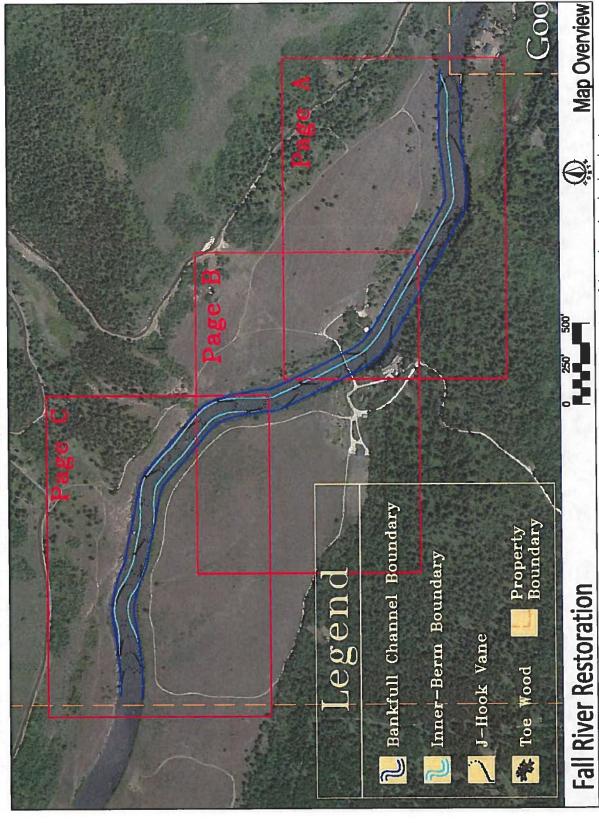

spawning activity. In lower velocity areas, 10–40 mm gravel was observed in Fall River; thus there may be sufficient recruitment from upstream gravels to provide potential, sustainable spawning habitat. Instream boulder cover will also be placed close to the glide bed features to encourage spawning activity.

# Plan View Design

The proposed fish habitat enhancement is shown in the aerial photo overlay in Figure 42a. The delineation of the page breaks that indicate the locations of the enlarged-scale plan sheets is presented in Figure 42b. The locations of toe wood, J-Hook rock vanes, and converging rock clusters are included on the enlarged-scale sheets in the overall plan view (Figure 42c-e).



Figure 42a. General overview of the proposed fish habitat enhancement work for Fall River.



Figure 42b. Proposed plan view layout and delineation of page breaks that indicate the locations of the enlarged-scale plan sheets.



Figure 42c. Plan view detail of the proposed fish habitat enhancement for Fall River for the enlarged-scale, Page A plan sheet.



Figure 42d. Plan view detail of the proposed fish habitat enhancement for Fall River for the enlarged-scale, Page B plan sheet.



Figure 42e. Plan view detail of the proposed fish habitat enhancement for Fall River for the enlarged-scale, Page C plan sheet.

#### **Volume Earthwork**

The following list summarizes the volume earthwork and materials required for the proposed enhancement work related to channel reshaping, boulder structures, toe wood, and the step/pool beaver dam ponds:

- 1. <u>Channel Reshapina</u>: The excav