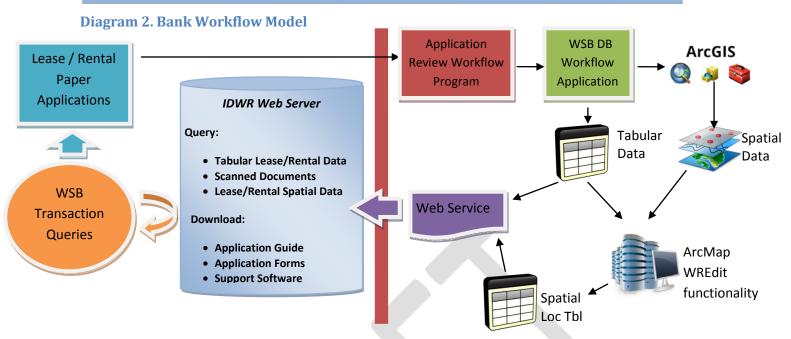

, where it can be sorted, filtered and queried by the public, eliminating the need to manually enter application processing information in the current excel tracking list. This web service will thus automatically make lease and rental information available to the public, communicating the volumetric availability of water and the elements of water available for rental. Spatial information relevant to lease contracts, generated through WREdit, can be visualized online as well through IDWR's general mapping tool. The public can thus query tabular and spatial data to identify currently active/available lease and rental data. With improved information communication through the Bank's website, water users can use the data to submit new lease or rental applications, thus restarting the process.



<sup>\*</sup>IDWR Information Search program is a component of the platform not shown in the above model

#### Water Supply Bank Workflow Platform Components

The Water Supply Bank workflow platform consists of the following separate components:

| Component                                | Functionality