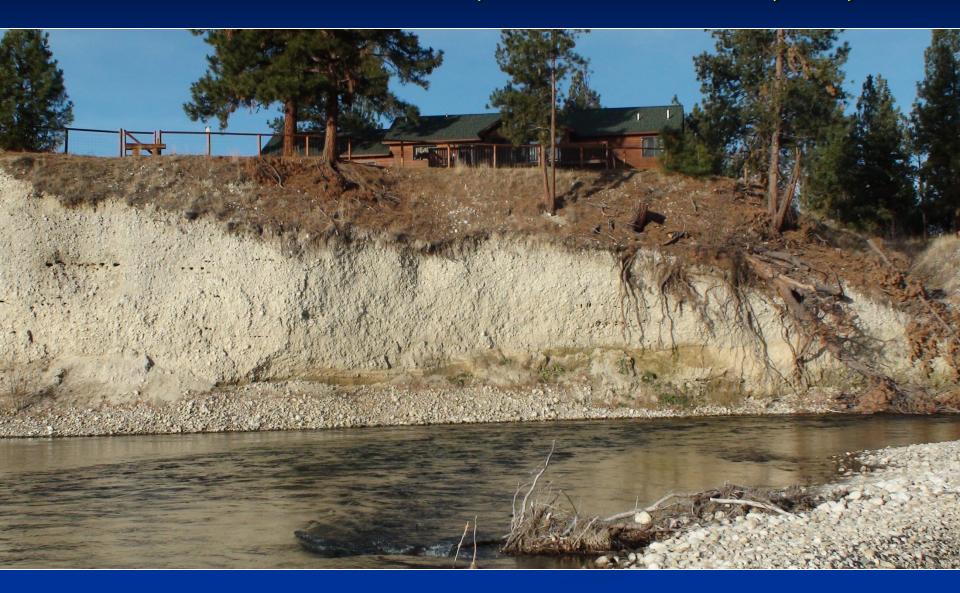

epicted in *Figures 4 and 5*
- Recent ownerships have excluded livestock from the riparian
- A rock "barb" was previously placed to prevent bank erosion, but was not effective as indicated in *Figure* 5. Note the bank erosion and lack of riparian cover.

# Figure 5. Rock "barb" and eroding streambank – Note the lack of riparian vegetation on impacted stream adjacent slopes



#### **Instream Structures are Needed to:**

- Meet the project objectives
- Allow time to establish riparian vegetation
- Provide instream and overhead cover for fish

#### **The Proposed Structures:**

- 1. Toe Wood for bank cover and sediment reduction
- 2. J-Hook rock vanes with sills to hold the narrower pattern, new floodplain, and winding thalweg

#### **Pre-Restoration Condition, Bitterroot River, MT, 2009**



# Finished Toe Wood and Constructed Bankfull Bench 7/2010



## Pre-restoration condition, Bitterroot River, MT, 2009



# Finished toe wood and constructed bankfull bench 7/2010



#### Close-up of Toe Wood with Willow Cuttings, Sod Mats and Transplants, Bitterroot River, MT



## Transition from a J-Hook Vane to Toe Wood



#### **Existing Bank before Construction, 2002**



#### Same Bank with Rock J-Hook Constructed in 2002



#### J-Hook Rock Vane on the Blue River, Colorado



The Recreational status of the Fall River allows for "public agencies" to construct fishery improvements rather than a private entity.

I have formally trained over 178 professionals from the public sector in Idaho alone. Many of the practices for fish habitat enhancement that I have developed are being imple