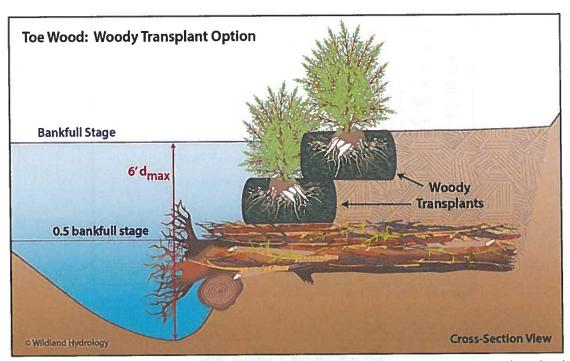

| 315                       |
| Mean Velocity        | 4.8      | 5.7                   | N/A      | 2.0                       |
| Slope                | 0.007    | 0.0015                | N/A      | 0.002                     |



**Figure 22.** Proposed riffle cross-section overlay of Riffle #1 (**Figure 14**), showing a design width/depth ratio of 24 and a defined low flow, inner berm feature.



Figure 23. Proposed pool cross-section for Fall River.



Figure 24. Proposed glide cross-section for Fall River.

<u>Methods: Toe Wood</u>. The use of toe wood on two streambanks is designed to stabilize the streambank and to provide instream and overhead cover. The toe wood design is shown in **Figure 25**. Examples of toe wood applications on large rivers are shown in **Figures 26–31**.



**Figure 25.** Design details of toe wood on a typical pool cross-section for providing instream and overhead cover for habitat enhancement. Note the undercut bank and transplanted woody vegetation on upper half of bank.



Figure 26. Toe wood on the Big Wood River, Idaho.



Figure 27. Toe wood on the Big Wood River, Idaho.



Figure 28. Toe wood on the Blue River, Colorado.



Figure 29. Toe wood with a rock J-Hook vane on the Blue River, Colorado.



Figure 30. Toe wood on the Bitterroot River, Montana.



Figure 31. Toe wood on the Bitterroot River, Montana.

<u>Methods: J-Hook Rock Vanes</u>. The J-Hook rock vanes, as illustrated in Figure 32, provide holding cover, redistribute velocity vectors, create "seams" that hold fish, reduce near-bank shear stress, and create or maintain be