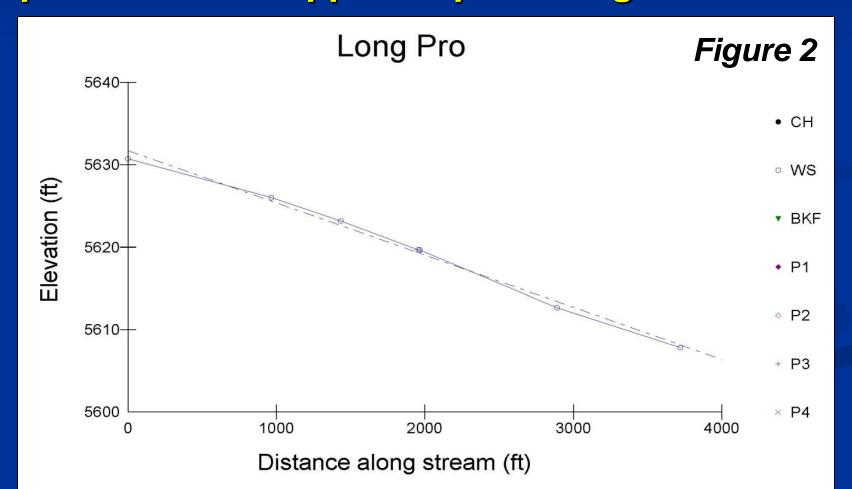

at rate a 1, this particular one mile reach has severe limitations of the five limiting factors previously listed.

Figure 1. Very wide and shallow (high width/depth ratio) channel of a riffle on Fall River located on the proposed project reach.



# Typical Conditions for Riffle shown in Figure 1



- Existing width/depth ratio is 44
   (stable reference for same stream type is 18)
- Little depth to hold fish during high or low flows and shallow depths promote ice buildup
- Little to no boulders in the riffles or deep pools needed to hold fish during all flow levels

Spawning habitat (as identified by the IDGF&G and rated 3) is basically nonexistent in this 4,000 ft. reach due to the lack of pool/glide complexes. *Figure 2* shows the uniform bed profile with no apparent pools or glides.



The proposed bed features shown in *Figure 3* will create the adverse slope of the bed to naturally sort spawning size gravels instead of the coarse cobbles



#### Advantages of a Lower Width/Depth Ratio:

- 1. Reduces surface area by 40 feet, creating reduction in evaporative loss
- 2. Decreases summer water temperatures
- 3. Better insolation for winter base flows
- 4. Improves sediment transport capacity
- 5. Improves instream cover due to depth and turbulence (seams)
- 6. Improves high flow refugia
- 7. Provides room for a new floodplain and riparian corridor

Figure 4. Reducing the width/depth ratio and constructing a bankfull bench and floodplain will improve riparian establishment and overhead cover for fish and terrestrial insects and will increase the depth for instream cover.