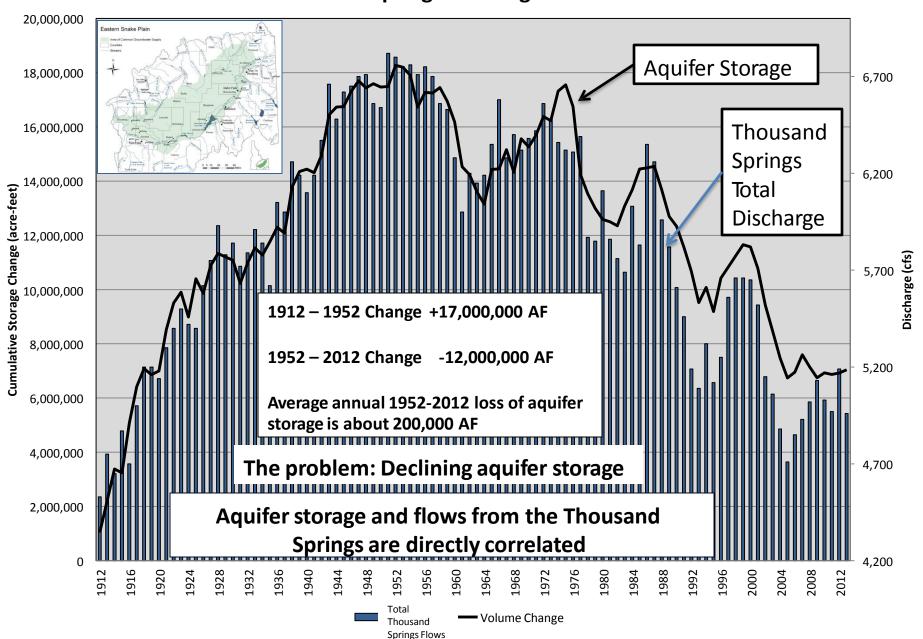

|                                         |                                                   |                  |  |  |  |
| IWRB Financial Program No                                                              | IWRB Financial Program New Applications |                                                   |                  |  |  |  |
| A & B Irrigation District<br>Loan                                                      |                                         |                                                   |                  |  |  |  |



### ESPA Managed Recharge Strategic Planning

Idaho Water Resource Board

**Brian Patton** 

July 17, 2014



# Cumulative Volume Change of Water Stored Within ESPA and Thousand Springs Discharge















# **Recharge Analysis Summary**

- Stabilization of ESPA is essential to:
  - ✓ Prevent further GW vs. SW user conflicts on Eastern Snake Plain
  - ✓ Meet State's Swan Falls Agreement obligations to maintain minimum flows at Murphy Gage

When flow is zero at Milner, flow at Swan Falls Dam is made up almost entirely of spring flows from the ESPA















### Plan for ESPA Stabilization

Average loss from storage is about 200,000 AF/year

- •GW-SW Conversions
  - ✓ Projects on 12,842 acres with federal AWEP funds
  - ✓ A&B Project on deck
  - √RPCC (AWEP 2) in application stage
- Demand Reduction About 17,000 acres in CREP
- Weather Modification/Cloud Seeding
  - ✓ Operational program in Upper Snake Idaho Power & water user partnership
  - √ Expansion under consideration