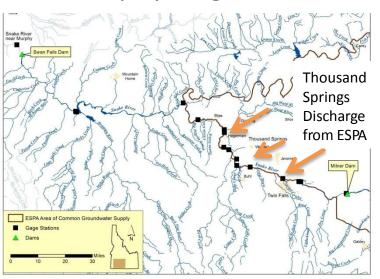

| Rev. Dev. Acct. Treasure Valley & Rathdrum Prairie CAMP S   |                   |
|-------------------------------------------------------------|-------------------|
| Committed but not disbursed                                 | \$63,028          |
| Available -Reserved for RP and TV CAMP projects             | 178,745           |
| Estimated revenues next 12 months (5)                       | 200,000           |
| Estimated Available funds over next 12 months               | 378,745           |
| Rev. Dev. Acct. Upper Salmon/CBWTP Sub-Account              |                   |
| Committed but not disbursed                                 | \$2,640,468       |
| (Upper Salmon flow enhancement/reconnect p                  | projects)         |
| Estimated revenues next 12 months (4)                       | 30,000            |
| Commitments from revenues over next 12 months               | 30,000            |
| Estimated available funds over next 12 months               | 0                 |
| Rev. Dev. Acct. Water District 02 Water Smart Grant Sub-Acc | ount (6)          |
| Committed but not disbursed                                 | \$114,663         |
| (Water District 02 Measurement Devices)                     | ψ11 1,00 <i>5</i> |
| Commitments from revenues over next 12 months               | \$114,663         |
| Estimated available funds over next 12 months               | 0                 |
| Estimated available funds over next 12 months               | V                 |
| Rev. Dev. Acct. Water Supply Bank Sub-Account (7)           |                   |
| Committed but not disbursed                                 | \$523,203         |
| (Owners share – water bank lease/rentals)                   |                   |
| Estimated revenues next 12 months                           | 1,000             |
| Commitments from revenues over next 12 months               | \$523,203         |
| Estimated available funds over next 12 months               | \$1,000           |
| Rev. Dev. Acct. ESPA Sub-Account                            |                   |
| Committed but not disbursed                                 |                   |
| CREP 2,419,581                                              |                   |
| Aquifer recharge 343,494                                    |                   |
| Bell Rapids 361,620                                         |                   |
| Palisades storage 10,000                                    |                   |
| Black Canyon Exchange 529,445                               |                   |
| Total committed but not disbursed                           | \$3,664,140       |
| Loan principal outstanding                                  | 299,295           |
| Uncommitted balance                                         | 438,941           |
| Estimated revenues next 12 months                           | 120,000           |
| Commitments from revenues over next 12 months               | 0                 |
| Estimated uncommitted funds over next 12 months             | 558,941           |
|                                                             |                   |
| Rev. Dev. Acct. Dworshak Hydropower (2)                     |                   |
| Committed but not disbursed (repair fund, etc.)             | \$1,337,151       |
| Estimated revenues next 12 months (3)                       | 200,000           |
| Commitments from revenues over next 12 months               | 200,000           |
| Estimated uncommitted funds over next 12 months             | 0                 |
| Water Management Account                                    |                   |
| Committed but not disbursed:                                | \$111,376         |
| Loan principal outstanding                                  | 0                 |
| Uncommitted balance                                         | 9,915             |
| Estimated revenues next 12 months                           | 0                 |
| Commitments from revenues over next 12 months               | 0                 |
| Estimated uncommitted funds over next 12 months             | \$9,915           |
|                                                             | 167               |