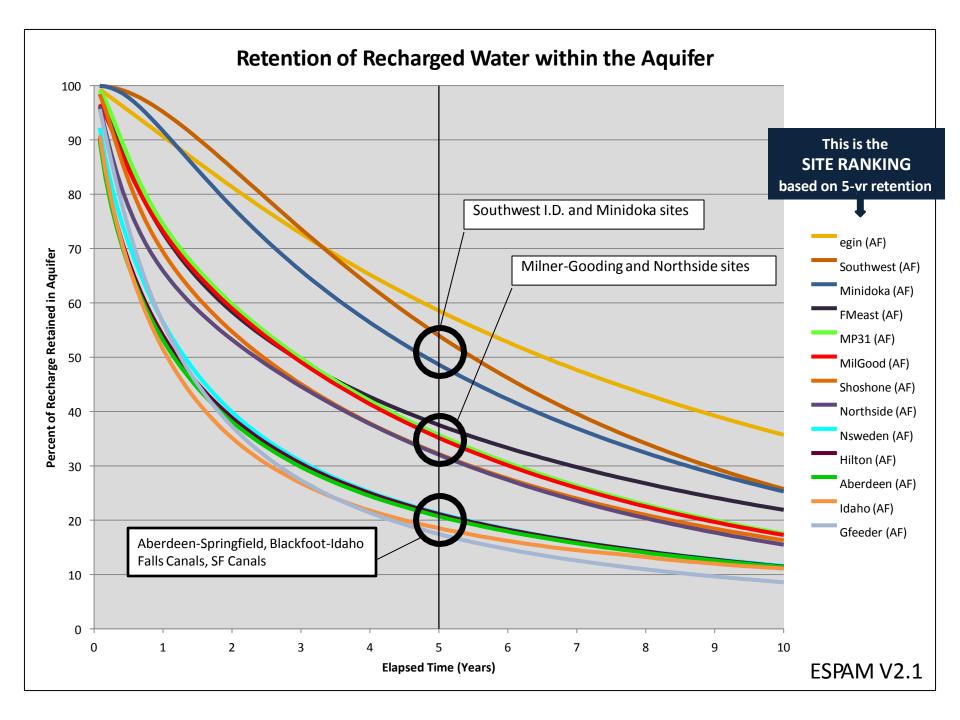

echarge – what has been done?

Since ESPA CAMP Approval in 2009

|         | Below<br>American Falls | Above<br>American Falls | Total   |
|---------|-------------------------|-------------------------|---------|
| 2009    | 46,708                  | 77,828                  | 124,536 |
| 2010    | 5,595                   | 55,913                  | 61,508  |
| 2011    | 77,614                  | 40,430                  | 118,044 |
| 2012    | 54,671                  | 70,147                  | 124,818 |
| 2013    | 3,867                   | 0                       | 3,867   |
| 2014    | 10,435                  | 0                       | 10,435  |
| Average | 33,148                  | 40,720                  | 73,868  |













### Location Matters for Recharge Water Availability

















# Conclusions for ESPA Recharge

- Water rights and non-interference with reservoir fill drives water supply availability by location
- Best water availability and aquifer retention in Minidoka-to-Milner reach
  - ✓ This reach only has 4 diversion points for recharge: Northside Canal, Milner-Gooding Canal, Twin Falls Canal & SWID Pipeline
  - ✓ Need additional capacity (diversion & infiltration) in this reach to take advantage of water supply and good aquifer retention
  - ✓ MP31 and Walcott Projects in progress
  - ✓ Need others diversion of winter flows from Milner Pool















# Conclusions for ESPA Recharge

- •Recharge above American Falls (AMF) has value
  - ✓ Water supply more limited about 50% of years no recharge water available
  - ✓ Sites generally have shor