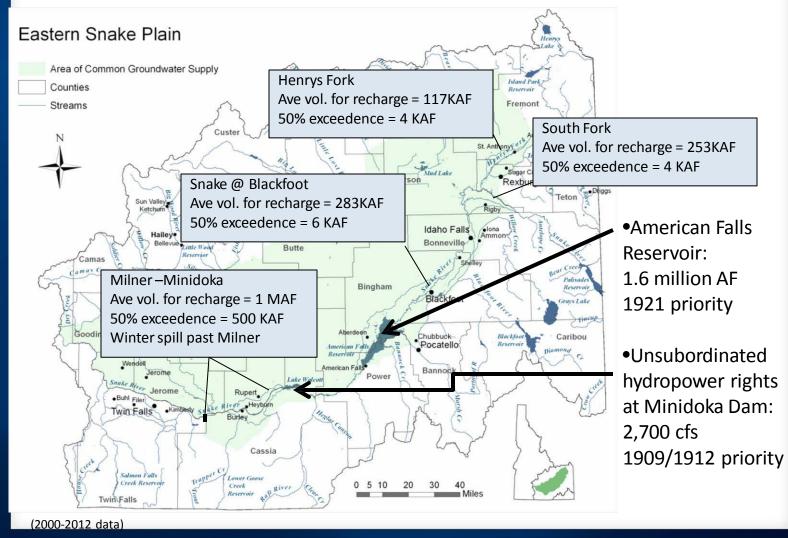

Recharge – what has been done?

Since ESPA CAMP Approval in 2009

|         | Below<br>American Falls | Above<br>American Falls | Total   |
|---------|-------------------------|-------------------------|---------|
| 2009    | 46,708                  | 77,828                  | 124,536 |
| 2010    | 5,595                   | 55,913                  | 61,508  |
| 2011    | 77,614                  | 40,430                  | 118,044 |
| 2012    | 54,671                  | 70,147                  | 124,818 |
| 2013    | 3,867                   | 0                       | 3,867   |
| 2014    | 10,435                  | 0                       | 10,435  |
| Average | 33,148                  | 40,720                  | 73,868  |













### Location Matters for Recharge Water Availability

















# Conclusions for ESPA Recharge

- Water rights and non-interference with reservoir fill drives water supply availability by location
- Best water availability and aquifer retention in Minidoka-to-Milner reach
  - ✓ This reach only has 4 diversion points for recharge: Northside Canal, Milner-Gooding Canal, Twin Falls Canal & SWID Pipeline
  - ✓ Need additional capacity (diversion & infiltration) in this reach to take advantage of water supply and good aquifer retention
  - ✓ MP31 and Walcott Projects in progress
  - ✓ Need others diversion of winter flows from Milner Pool















# Conclusions for ESPA Recharge

- •Recharge above American Falls (AMF) has value
  - ✓ Water supply more limited about 50% of years no recharge water available
  - ✓ Sites generally have sh