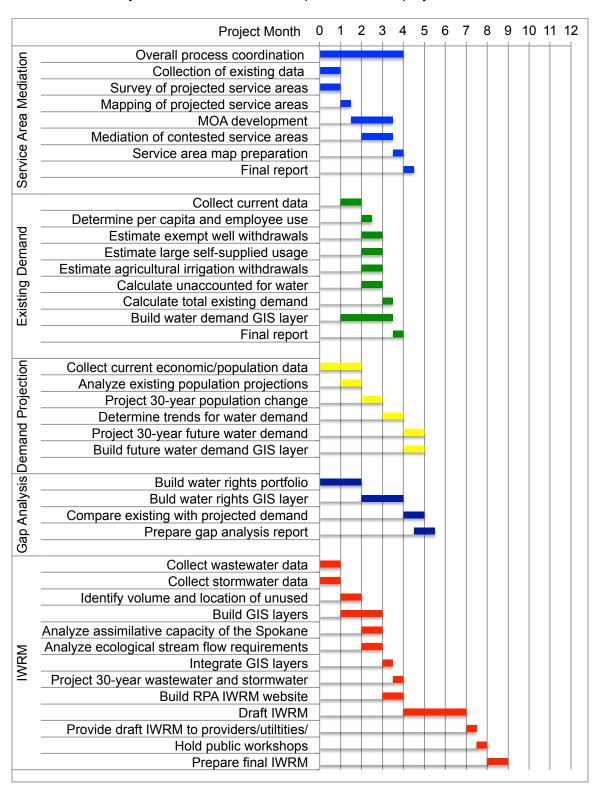

oped in Study Components #1 and #3
- Project 30-year wastewater and stormwater service demands by water and wastewater service areas and un-served areas
- Build RPA IWRM website for dissemination of IWRM information
- Draft RPA IWRM
- Provide draft IWRM to RPA water, wastewater and stormwater providers/utilities and the interested public for review and comment
- Hold public workshops
- Prepare final IWRM for submittal to providers/utilities and to IWRB

<u>Timeline:</u> The project timeline is designed to deliver products to RPA municipal water providers in a manner necessary to support timely RAFN applications. Results from study components #1-3 will be delivered by 12/31/14 and by 1/15/15 for #4. The IWRM will be delivered by March 31, 2015. All anticipate an 8/1/14 project start date.



## Estimated IWRB Funding: \$201,000

Study Component #1: Service Area Mediation

Mediation Services:\$30,000GIS Services:5,000Subtotal Component #1:\$35,000

Study Component #2: Update Existing Demand Study

Data Collection: \$10,000
Analysis 10,000
GIS Services 5,000
Subtotal Component #2: \$25,000

Study Component #3: 30-Year RPA Population Projection and Water Demand Projection

Data Collection\$10,000Population Projections10,000Water Demand Projections5,000GIS Services5,000Subtotal Component #3:\$30,000

Study Component #4: Water Rights Gap Analysis

Data Collection \$ 5,000
GIS Services 2,500
Gap Analysis 5,000
Subtotal Component #4: \$12,500

Study Component #5: 30-Year RPA Integrated Water Resource Management Plan

\$10,000

Data Analysis 20.000 **GIS Services** 5,000 Wastewater/