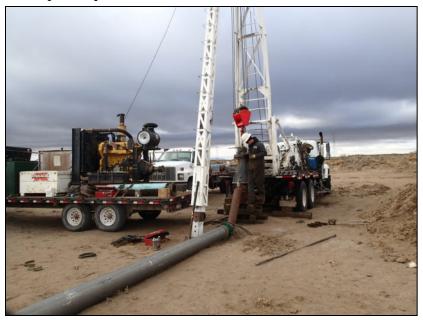

#### **ESPA Recharge**

The Legislature has directed the Water Resource Board to undertake a program of aquifer recharge for the Eastern Snake Plain Aquifer (ESPA). The Board owns water rights for recharge from the Snake River and Wood River. In anticipation of recharge playing a central role in the ESPA Comprehensive Aquifer Management Plan (CAMP), the Board has been laying the groundwork for a large-scale, sustainable recharge program on the Eastern Snake Plain. Between 2009 and 2013, approximately 475,000 acre-feet of recharge into the ESPA was accomplished to help begin implementation of the ESPA CAMP. The Board utilized this operational experience, along with hydrologic modeling, to determine how to most effectively undertake recharge to accomplish aquifer stabilization.

**Photo:** Test Drilling at the Walcott Recharge Site.