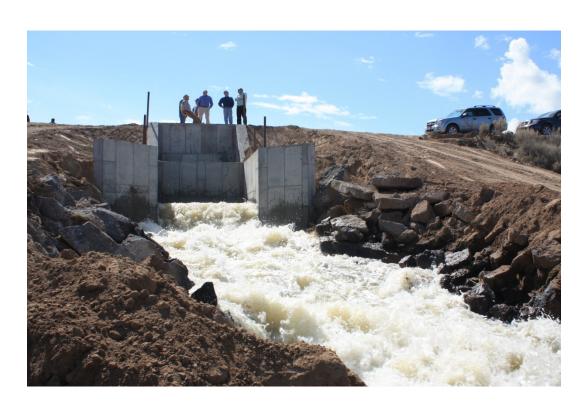

#### MILE POST 31 RECHARGE SITE

**Project Sponsor:** Idaho Water Resource Board **IWRB Funds:** \$35,000 (Fund Allocation)

**Account:** Secondary Aquifer Planning, Management, and Implementation Fund

**Project Description:** The American Falls Reservoir District No. 2 requested to partner with the Board to construct the Mile Post 31 Recharge Site. Managed aquifer recharge is a major water management strategy spelled out in the ESPA CAMP. The Board approved the expenditure of up to \$35,000 to assist the American Falls Reservoir District No. 2 with construction of the Mile Post 31 Managed Recharge Site, not to exceed 40% of actual project costs.