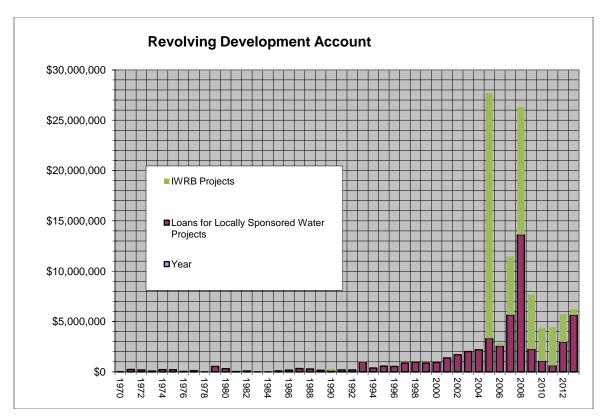

#### REVOLVING DEVELOPMENT ACCOUNT

The Revolving Development Account was created by the Idaho Legislature in 1969 to support the development of Idaho's water resources through new construction, and through the rehabilitation or expansion of existing water projects. Funds from this account may used by the Water Resource Board for any water project in the public interest or may be loaned to appropriate entities to finance water projects. The Revolving Development Account balance sheet as of June 30, 2013, is included in Appendix B.