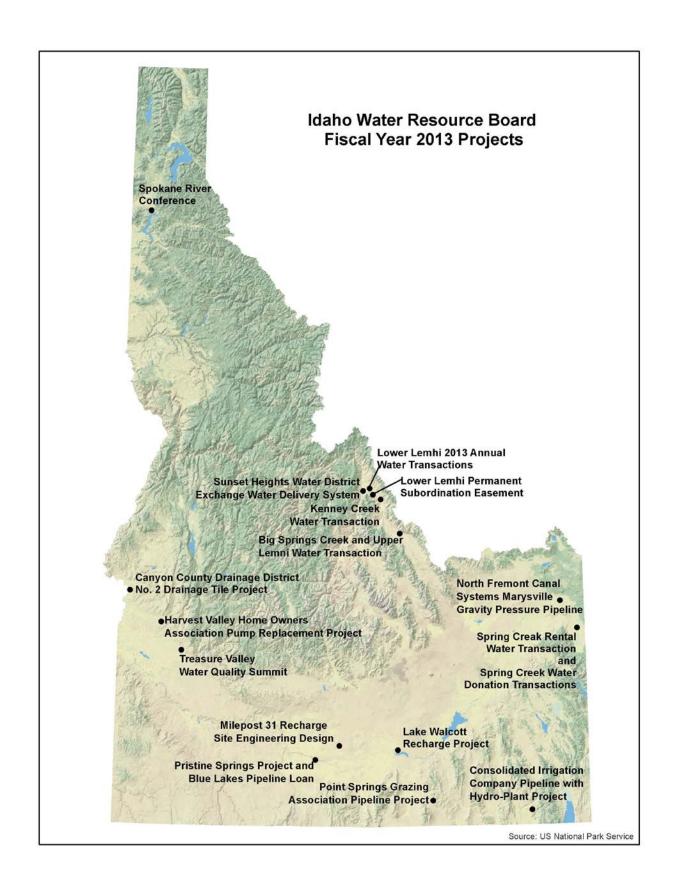

### **PROJECTS FUNDED DURING FISCAL YEAR 2013**

During Fiscal Year 2013, The Idaho Water Resource Board authorized \$6,349,218 in funds for the water projects listed below. More complete descriptions of these projects are included in Appendix A.

| Project                                              | Loan        | IWRB Project<br>Expenditure |
|------------------------------------------------------|-------------|-----------------------------|
| Consolidated Irrigation Co. Pipeline with            | \$1,500,000 |                             |
| Hydro-Plant Project                                  |             |                             |
| Point Springs Grazing Association Pipeline           | \$48,277    |                             |
| Project                                              |             |                             |
| Kenney Creek Water Transaction*                      |             | \$10,220                    |
| Big Springs Creek and Upper Lemhi Water Transaction* |             | \$69,439                    |
| Treasure Valley Water Quality Summit                 |             | \$500                       |
| Mile Post 31 Recharge Site                           |             | \$35,000                    |
| Canyon County Drainage District No. 2                | \$35,000    |                             |
| Drainage Tile Project                                |             |                             |
| Lower Lemhi 2013 Annual Water Transactions*          |             | \$88,344                    |
| Spring Creek Rental Water Transactions*              |             | \$7,463                     |
| Spring Creek Water Donation Transactions*            |             | \$3,481                     |
| North Fremont Canal System Marysville                | \$2,500,000 |                             |
| Gravity Pressure Pipeline Project-Phase 4            |             |                             |
| Spokane River Conference                             |             | \$3,000                     |
| Harvest Valley HOA Pump Replacement                  | \$4,500     |                             |
| Project                                              |             |                             |
| Pristine Springs Project and Blue Lakes Pipeline     | \$1,500,000 | \$170,000                   |
| Loan                                                 |             |                             |
| Lower Lemhi Water Transactions*                      |             | \$239,850                   |
| Sunset Heights Water District Exchange Water         | \$48,000    |                             |
| Delivery System                                      |             |                             |
| Lake Walcott Recharge Project                        |             | \$85,644                    |
| TOTALS                                               | \$5,635,777 | \$712,941                   |