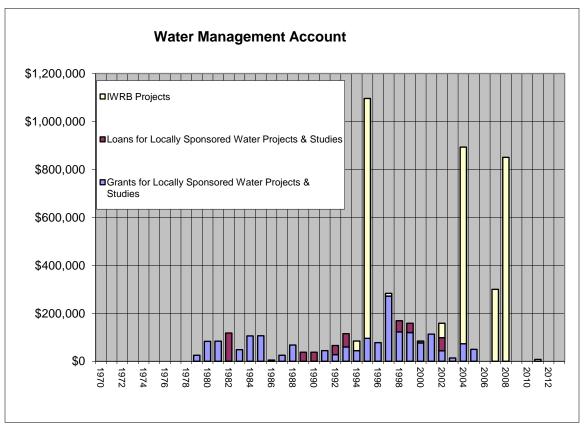

#### WATER MANAGEMENT ACCOUNT

The Idaho Legislature created the Water Management Account in 1978 to complement the Revolving Development Account. Loans and grants may be awarded to appropriate entities to finance water projects, and the Water Resource Board may expend money from this account to undertake appropriate projects that are in the public interest. Projects funded through the Water Management Account must fall into one of the following categories: reclamation, upstream storage, off-stream storage, aquifer recharge, reservoir site acquisition and protection, water supply, water quality, recreation, or water resource studies. In addition, this account serves as a mechanism for the Legislature to fund specific water projects or studies.