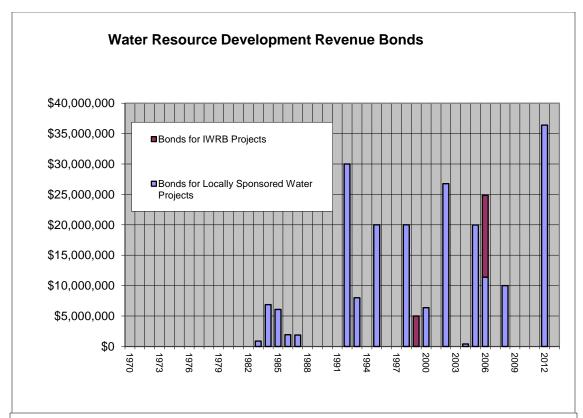

#### WATER RESOURCE DEVELOPMENT REVENUE BONDS

The constitutional amendment that created the Idaho Water Resource Board authorizes the Board to issue Water Resource Development Revenue Bonds to finance the construction of water projects. The 1981 Legislature clarified the Board's authority to issue these bonds and loan the proceeds to finance water projects undertaken by local organizations within Idaho such as irrigation districts and water companies. The Board receives the proceeds from the bond sale, and then loans the funds to the project sponsor. The Bonds are issued by the Water Resource Board, usually enabling the project sponsor to obtain the advantages of tax-exempt financing.

The bonds are secured by project revenues. The Board may also issue revenue bonds to finance projects undertaken by the Board. An example is the Board's Dworshak Hydropower Project, a 3 MW power plant on the water supply pipelines that deliver water from Dworshak Reservoir to the Dworshak and Clearwater Fish Hatcheries.