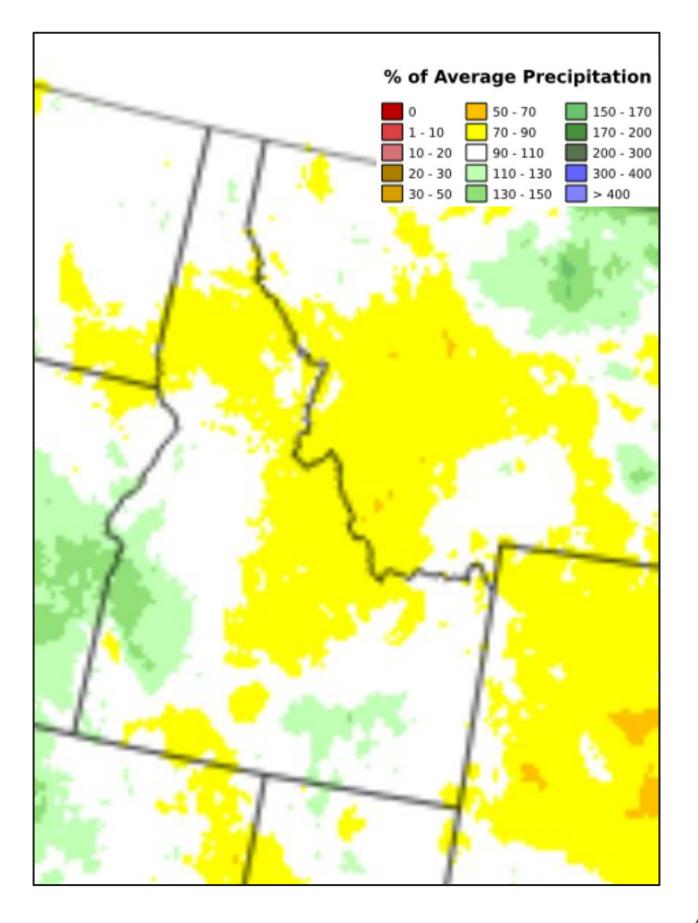

## **April - Percent of Normal**

Weather Forecast Office Pocatello, ID Thursday, May 8

Percent of Normal Precipitation (%) 4/1/2025 - 4/30/2025

using provisional data.

Percent of Normal Precipitation (%)2/1/2025 - 4/30/2025