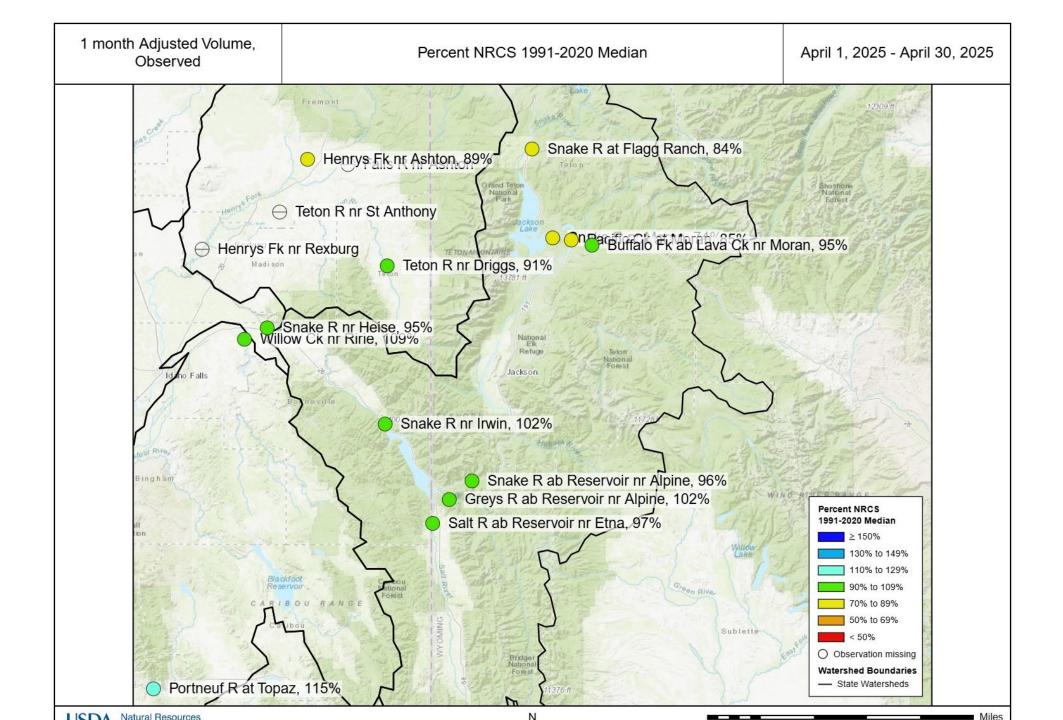

#### Streamflow forecasts decreased across the Upper Snake Basins

- April 1 forecast
- April to July period
- Heise forecast was 112% of normal