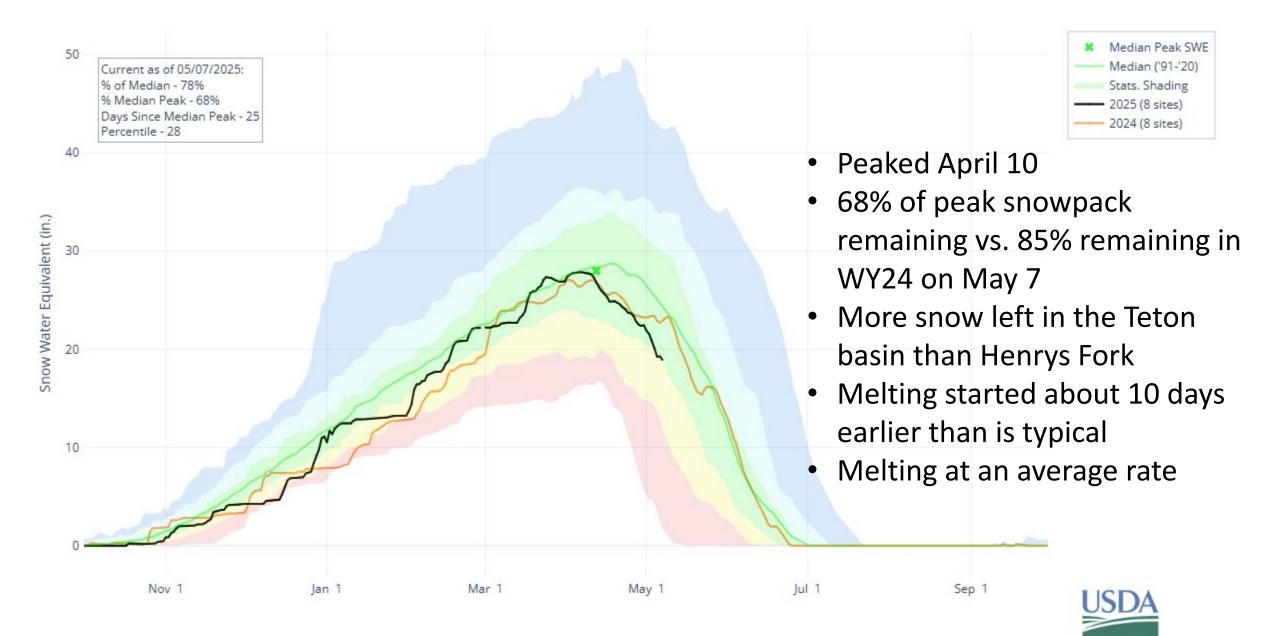

mments**

**Mark Dallon** Service Hydrologist mark.dallon@noaa.gov



pocatello.weather@noaa.gov





Weather Forecast Office Pocatello, ID Thursday, May 8







and Teton National Park - ©SeeJH.com 05/07/2025 03:33:10 PM

rnan's in Grand Teton National Park - SeeJH.com

USDA ONRCS

Natural Resources Conservation Service

Snowpack & Water Supply Forecasts

×

5

Watch I

Upper Snake River Advisory Committee May 8, 2025

**Presented by Erin Whorton** 

## Last Month when we met...the Tetons were at peak snowpack conditions!







APRIL: Near normal to cooler than normal temperatures MAY: Above normal temperatures so far





Creation Time: Wednesday, May 7, 2025

Northwest River Forecast Center

## SNOW WATER EQUIVALENT IN SNAKE AB MILNER



## SNOW WATER EQUIVALENT IN HENRYS FORK-TETON



## SNOW WATER EQUIVALENT IN WILLOW-BLACKFOOT-PORTNEUF





- Peaked March 24
- Blackfoot and Willow sub-basins have melted out
- 16% of WY25 peak snowpack remaining. 37% remaining last year
- Melt out was more rapid than the median rate. On par with last
- Typical melt out date is May 22. A little earlier this year

Sep

## SNOW WATER EQUIVALENT IN SNAKE RIVER ABOVE HEISE











#### PRECIPITATION ACCUMULATION IN SNAKE AB MILNER



#### Streamflow forecasts decreased across the Upper Snake Basins





- April 1 forecast
- April to July period
- Heise forecast was 112% of normal



## Streamflow Forecasts for May 1 at Heise





\_eaend

# Soil Moisture: mixed signals





#### AVG. SOIL MOISTURE (8",20") IN UPPER SNAKE







# Streamflow Forecasts for May 1 at Heise



KAF Last year