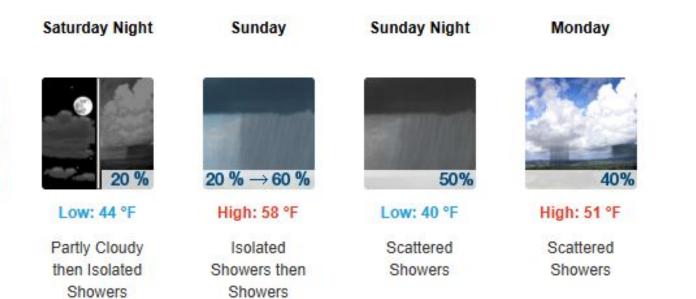

## Saturday Night

Low: 56 °F Mostly Cloudy

## Sunday

Likely

High: 80 °F

Mostly Sunny then Chance Showers

Sunday Night

Low: 49 °F

Chance Showers then Mostly Cloudy

## Monday

Slight Chance Showers

High: 66 °F