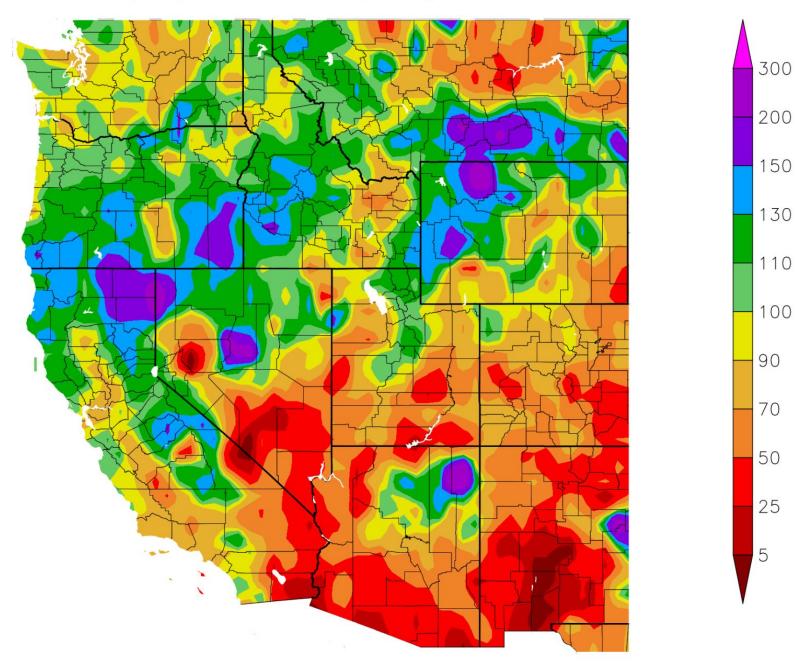

## **Precipitation - April**

**April - Observed Precipitation** 

## Weather Forecast Office Pocatello, ID Thursday, May 8