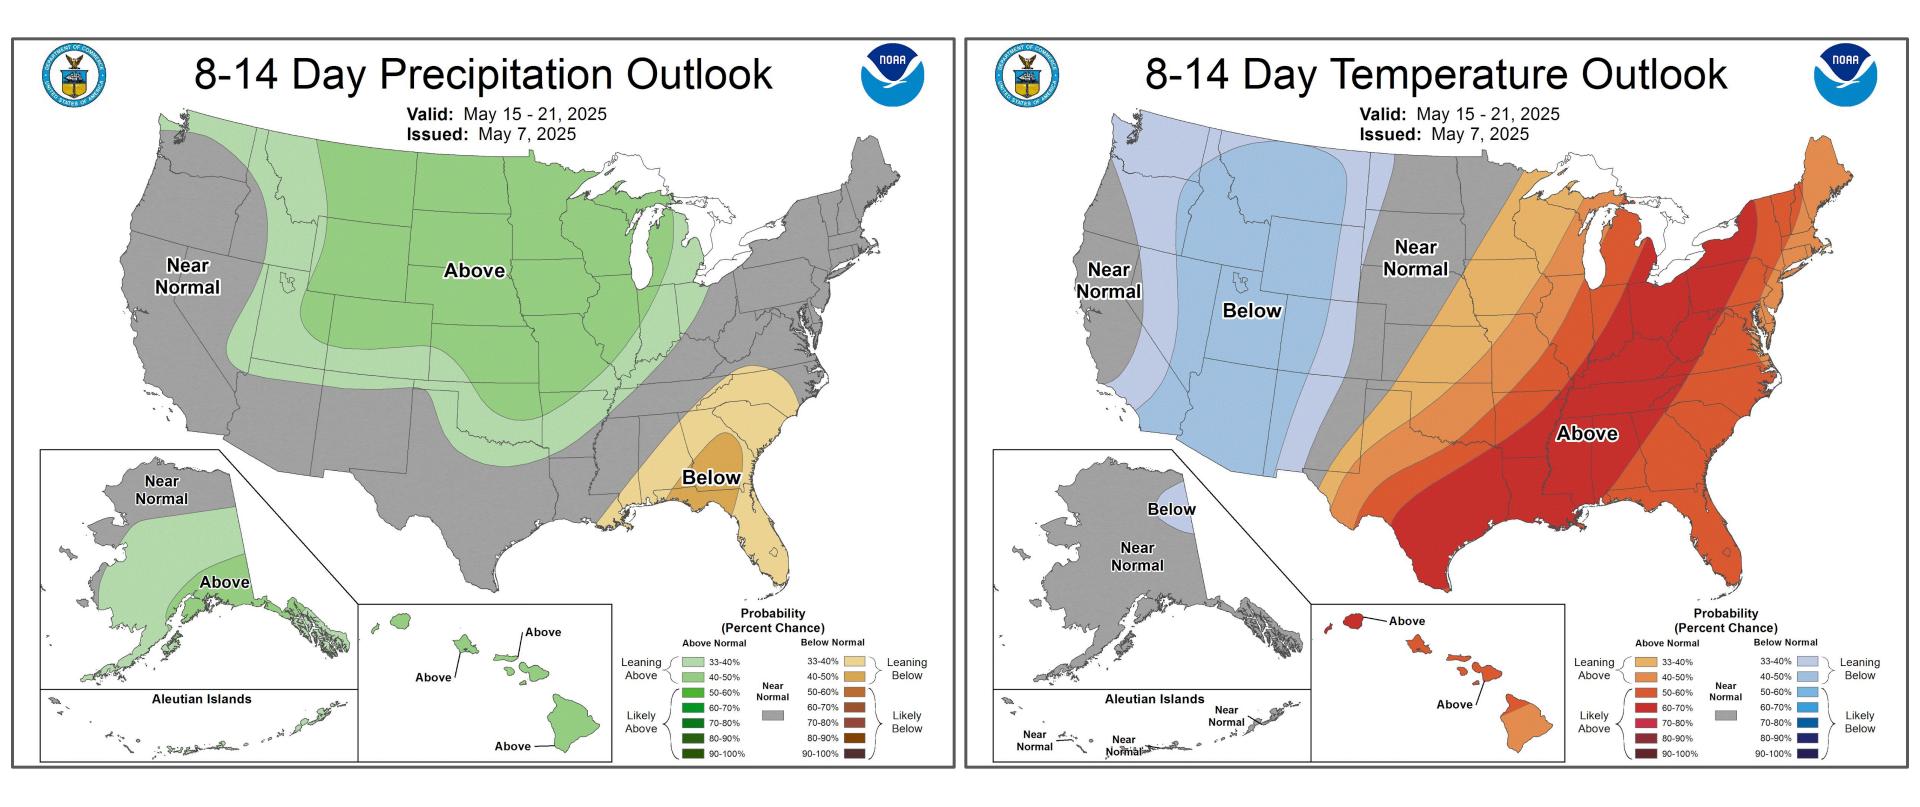

# Upper Snake Advisory Committee

Late Spring Outlook

**Presenter: Mark Dallon** 

## **Precipitation - April**

**April - Observed Precipitation** 

## Weather Forecast Office Pocatello, ID Thursday, May 8

## **April - Percent of Normal**

Weather Forecast Office Pocatello, ID Thursday, May 8

Percent of Normal Precipitation (%) 4/1/2025 - 4/30/2025

using provisional data.

Percent of Normal Precipitation (%)2/1/2025 - 4/30/2025