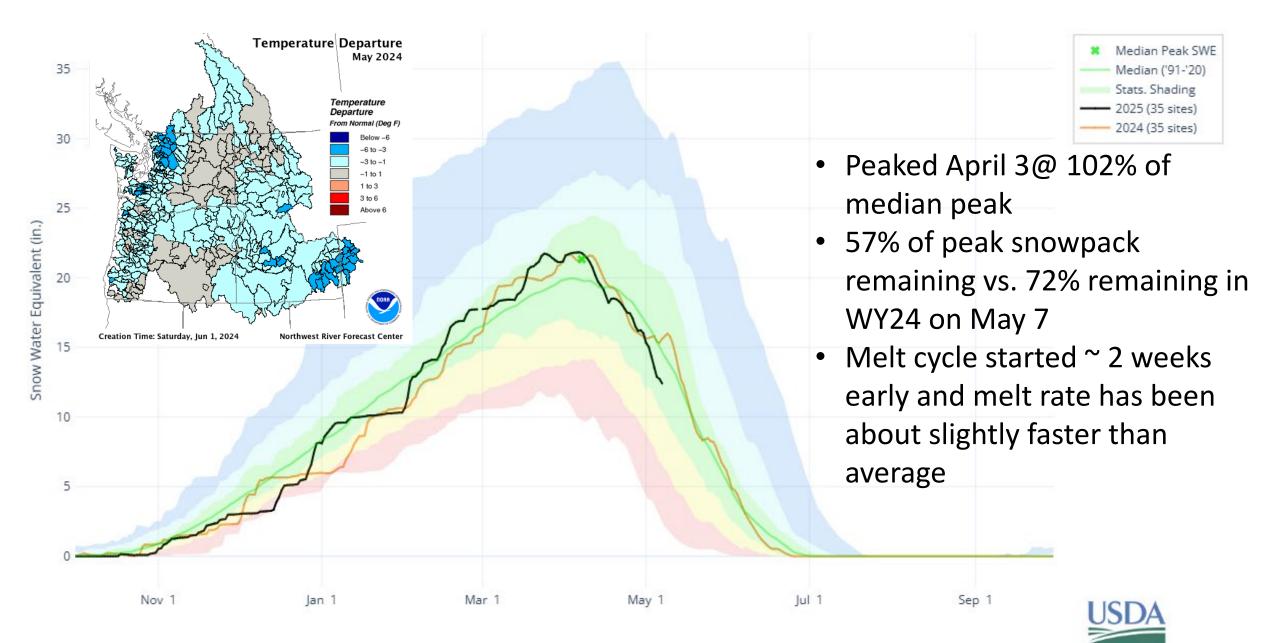

## Last Month when we met...the Tetons were at peak snowpack conditions!

APRIL: Near normal to cooler than normal temperatures MAY: Above normal temperatures so far

Creation Time: Wednesday, May 7, 2025

Northwest River Forecast Center

## SNOW WATER EQUIVALENT IN SNAKE AB MILNER