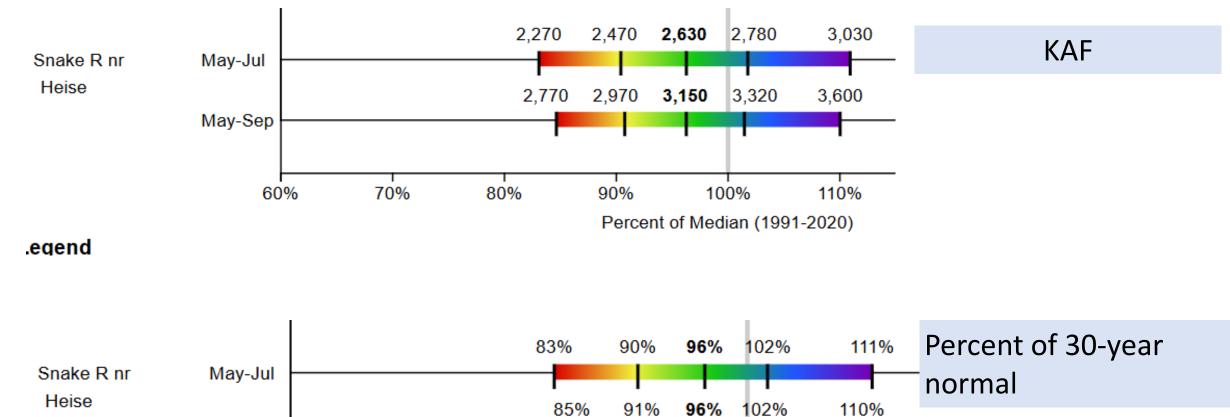

# Streamflow Forecasts for May 1 at Heise

KAF Last year= 3560 KAF observed Apr-Sept This year forecast: May 1 mixed past Apr-Sept 3513 KAF

.egend

Percent of 30-year normal 70 -90% exceedance last year

\_eaend