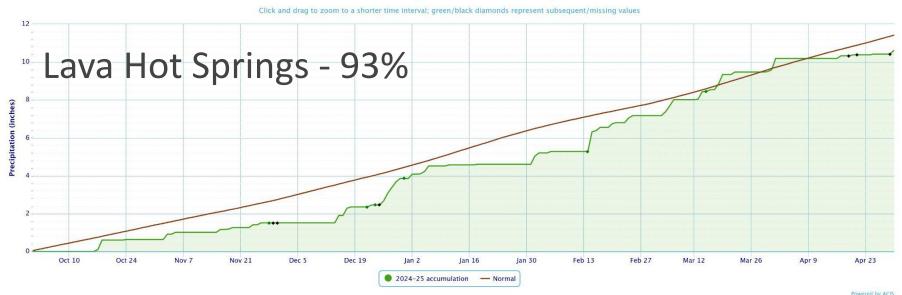

ead

#### Americans with Disabilities

The meeting will be held in person and online. If you require special accommodations to attend, participate in, or understand the meeting, please make advance arrangements by contacting Department staff by email jennifer.strange@idwr.idaho.gov or by phone at (208) 287-4800.



# Upper Snake Advisory Committee

Late Spring Outlook

**Presenter: Mark Dallon** 





## **Precipitation - April**



**April - Observed Precipitation** 



## Weather Forecast Office Pocatello, ID Thursday, May 8

## **April - Percent of Normal**





Weather Forecast Office Pocatello, ID Thursday, May 8

Percent of Normal Precipitation (%) 4/1/2025 - 4/30/2025



using provisional data.



Percent of Normal Precipitation (%)2/1/2025 - 4/30/2025











Burley - 109% 5 4



Click and drag to zoom to a shorter time interval; green/black diamonds represent subsequent/missing value

#### Accumulated Precipitation - JACKSON, WY

Click and drag to zoom to a shorter time interval; gre

#### Accumulated Precipitation - LAVA HOT SPRINGS, ID

# Temps - April and WY to Date







## Modeled Snow Depth for March 13, 2025







## Modeled Snow Depth for April 10, 2025





## Modeled Snow Depth for May 7, 2025







NOAA





Weather Forecast Office Pocatello, ID Thursday, May 8



## May 6, 2025



U.S. Drought Monitor West



Weather Forecast Office Pocatello, ID Thursday, May 8

## May 6, 2025

(Released Thursday, May. 8, 2025) Valid 8 a.m. EDT

# Intensity: None D0 Abnormally Dry D1 Moderate Drought D2 Severe Drought D3 Extreme Drought D4 Exceptional Drought

Th