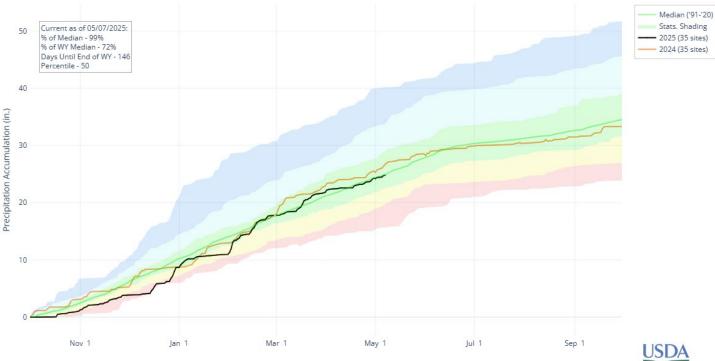

## Last Month when we met...the Tetons were at peak snowpack conditions!

APRIL: Near normal to cooler than normal temperatures MAY: Above normal temperatures so far

Creation Time: Wednesday, May 7, 2025