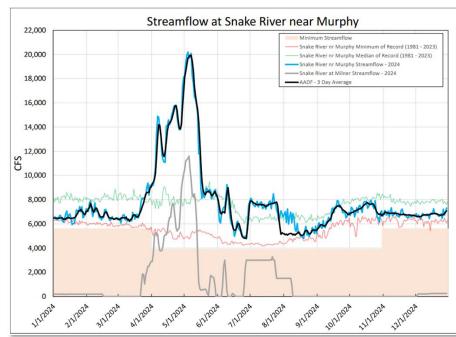

ld OfficeRyan Alcorn - Area Manager (Acting)Mike Hilliard – Assistant Area Manager208-292-9353208-678-0461 (x34)ralcorn@usbr.govmhilliard@usbr.govBrian Stevens – Water Operations Supervisory Civil Engineer (x24)bstevens@usbr.govJeremy Dalling - Water Operations Civil Engineer (x25)jdalling@usbr.gov

#### **Snake River Operations Web Sites**

Upper Snake water information site -<u>http://www.usbr.gov/pn/hydromet/uppersnake/index.html</u> USBR HydroMet - <u>http://www.usbr.gov/pn/hydromet/</u> Northwest River Forecast Center - <u>http://www.nwrfc.noaa.gov/rfc/</u> NRCS SNOTEL Data - <u>http://www.id.nrcs.usda.gov/snow/</u>



# **CONTRACTOR IDAHO POWER**®

# **Upper Snake Advisory Committee**

**Idaho Power Update** 

5/08/2025

# **Snake River Flow Conditions Current**

#### 

#### CY2024



CY2025



# **Brownlee Water Supply Forecast**

#### 

| SNAKE - BROWNLEE DAM (BRNI1)<br>Forecasts for Water Year 2025<br>Official Water Supply<br>ESP with 10 Days QPF Ensemble: 2025-05-06 Issued: 2025-05-06 |         |       |                          | M (BRNI <sup>:</sup><br>ar 2025 | 1)                   | Water Supply Forecasts<br>SNAKE - BROWNLEE DAM<br>Period APR to JUL – Water Year 2025 |                                |                |  |  |
|--------------------------------------------------------------------------------------------------------------------------------------------------------|---------|-------|--------------------------|---------------------------------|----------------------|--------------------------------------------------------------------------------------