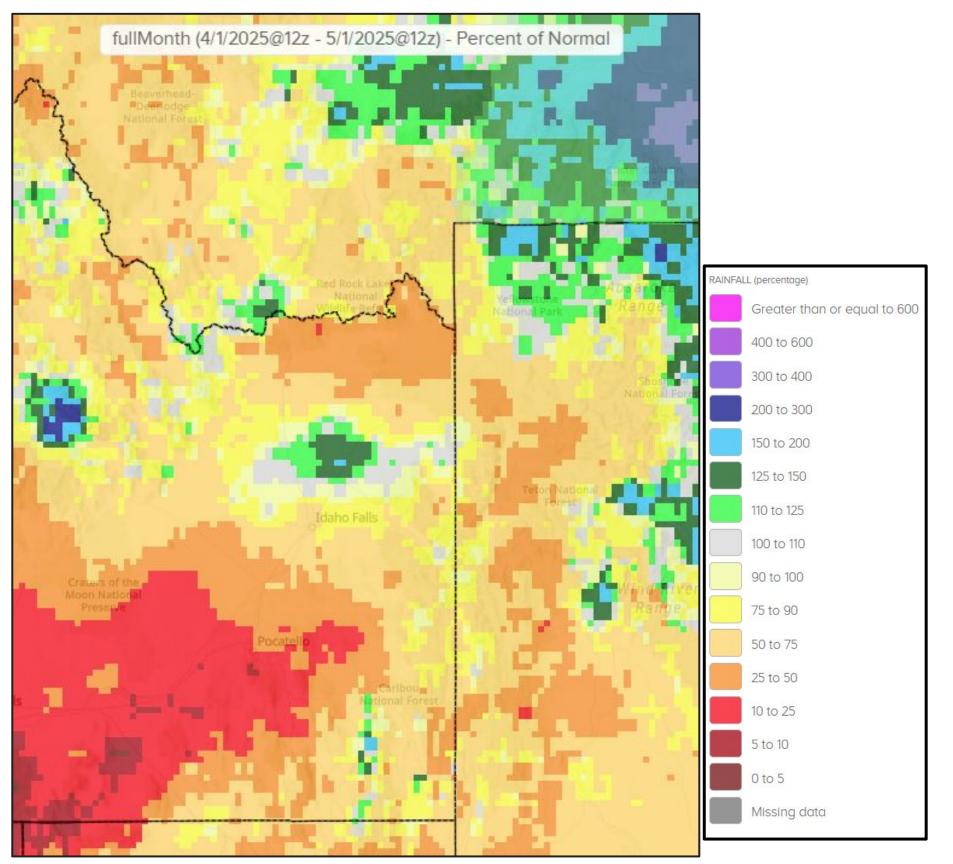

## **April - Percent of Normal**

Weather Forecast Office Pocatello, ID Thursday, May 8

Percent of Normal Precipitation (%) 4/1/2025 - 4/30/2025

using provisional data.

Percent of Normal Precipitation (%)2/1/2025 - 4/30/2025