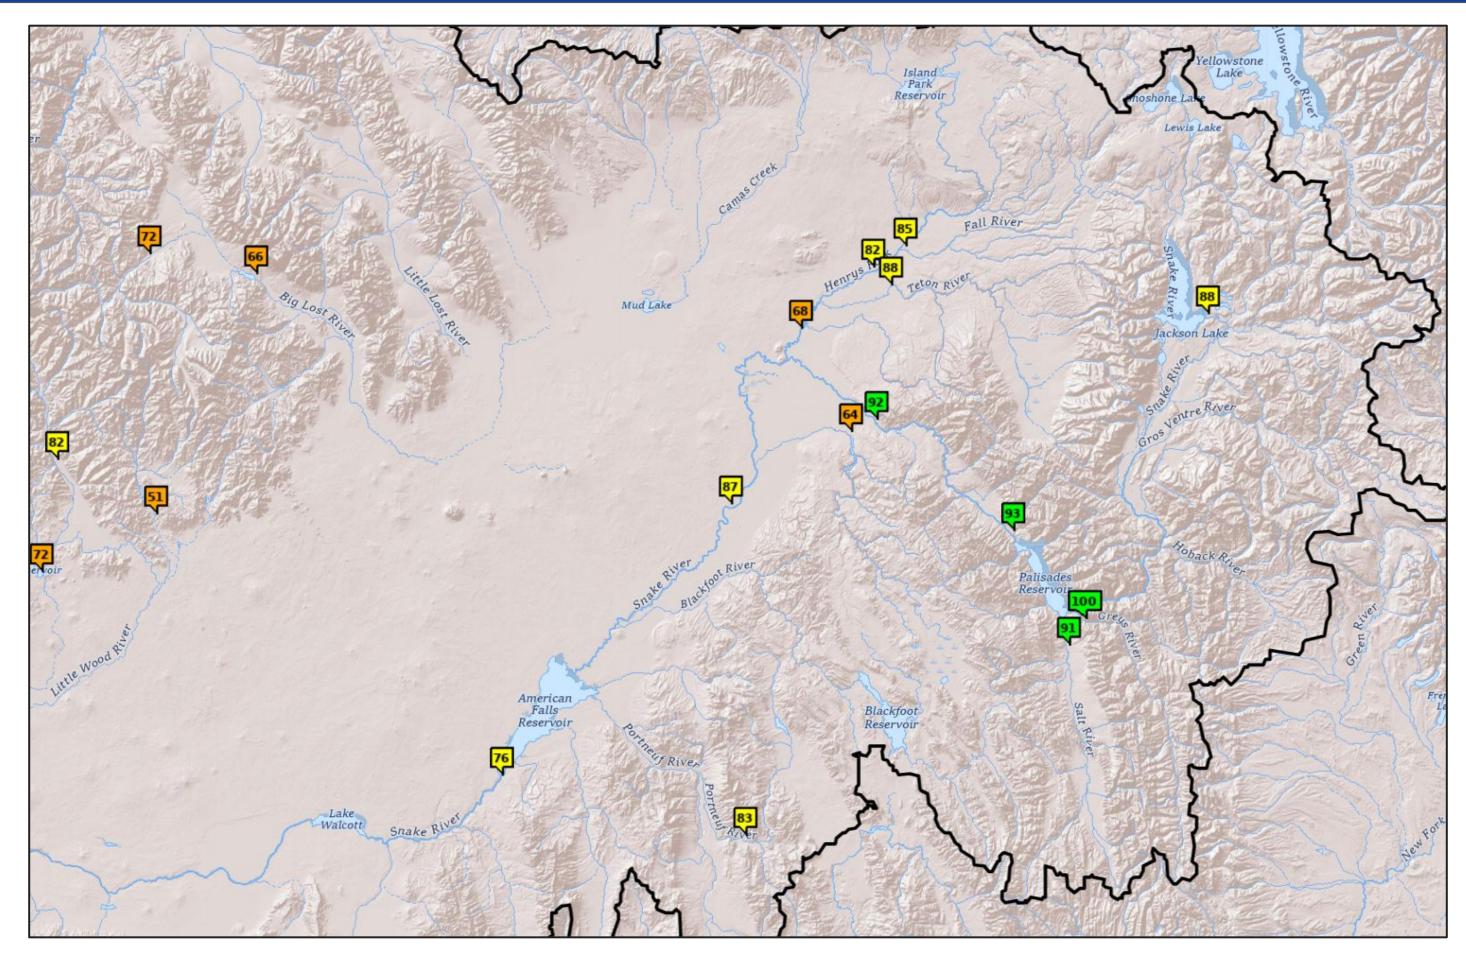

# **River Forecasts - Peak Flow Flood Probability**

## **River Flood Probability - Summary**

Salmon, Pahsimeroi, & Lemhi

Henry's Fork

**Birch, Medicine** Lodge, & Camas

**Big Lost** 

Middle Snake

Raft

**Big and** Little Wood

Goose

Teton

**Upper Snake** 

**Blackfoot & Willow Creek** 

Salt

Portneuf & **Marsh Creek** 

Bear

Malad, Bannock, & **Rock Creeks** 