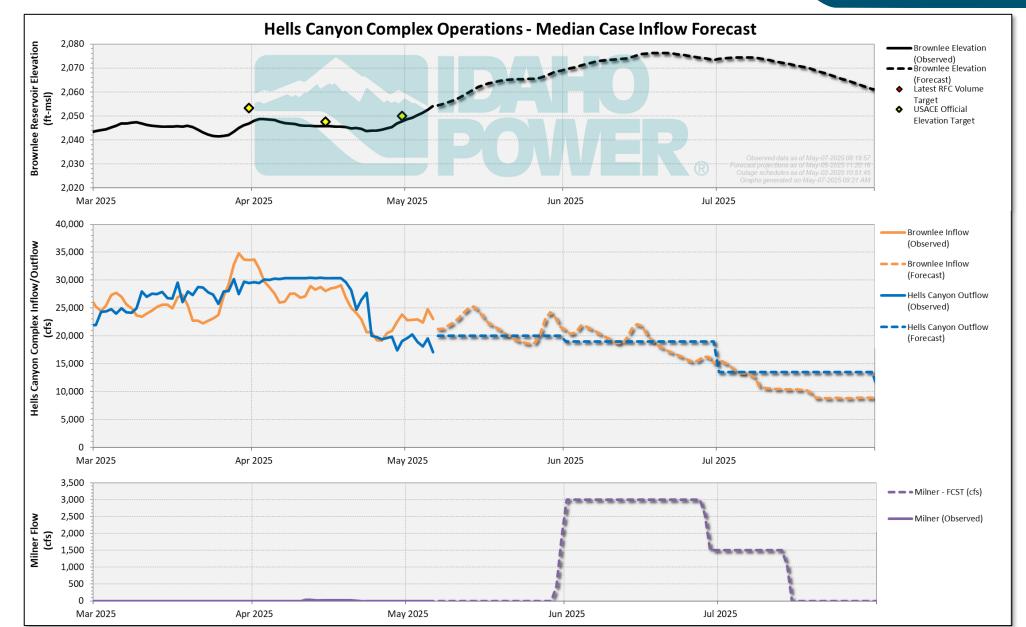

| 7801    | 8072  | 97                       | 8633                            | 8326                 | 0                                                                                     | CT NOV DEC JAN FEB MAR APR MAY |                |  |  |
| JAN-JUL                                                                                                                                                | 1001    |       |                          |                                 |                      |                                                                                       |                                |                |  |  |

# WY 2025 HCC Operations

####