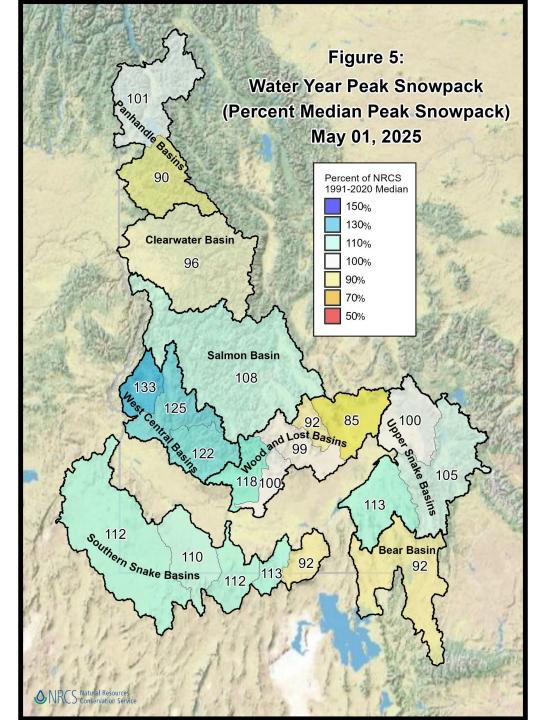

## Last Month when we met...the Tetons were at peak snowpack conditions!

APRIL: Near normal to cooler than normal temperatures MAY: Above normal temperatures so far

Creation Time: Wednesday, May 7, 2025