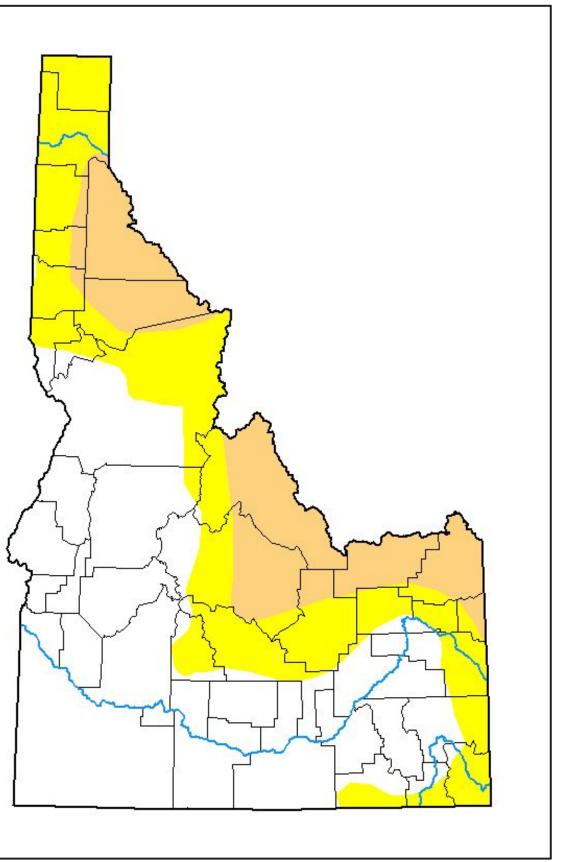

## May 6, 2025

U.S. Drought Monitor West

Weather Forecast Office Pocatello, ID Thursday, May 8

## May 6, 2025

(Released Thursday, May. 8, 2025) Valid 8 a.m. EDT

# Intensity: None D0 Abnormally Dry D1 Moderate Drought D2 Severe Drought D3 Extreme Drought D4 Exceptional Drought

The Drought Monitor focuses on broad-scale conditions. Local conditions may vary. For more information on the Drought Monitor, go to https://droughtmonitor.unl.edu/About.aspx

## Author:

Brad Pugh CPC/NOAA

droughtmonitor.unl.edu