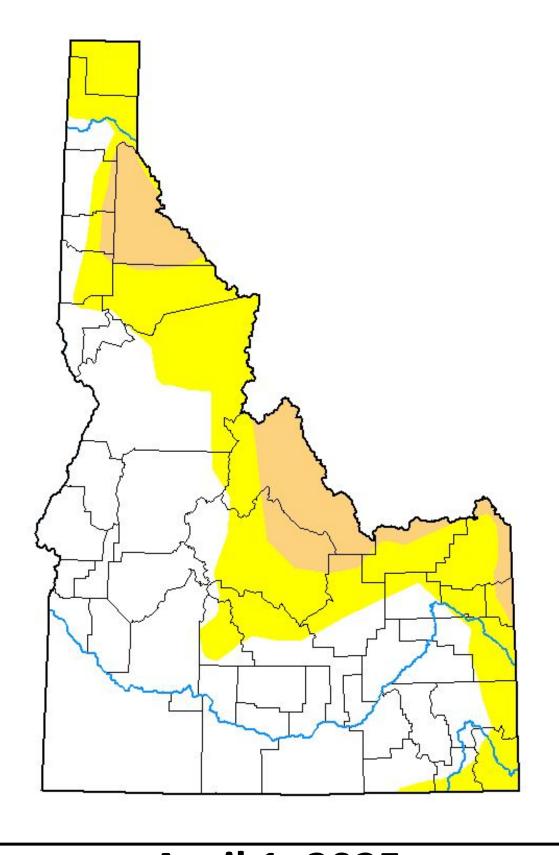

## May 6, 2025

U.S. Drought Monitor West

Weather Forecast Office Pocatello, ID Thursday, May 8

## May 6, 2025

(Released Thursday, May. 8, 2025) Valid 8 a.m. EDT

# Intensity: None D0 Abnormally Dry D1 Moderate Drought D2 Severe Drought D3 Extreme Drought D4 Exceptional Drought

The Drought Monitor focuses on broad-scale conditions. Local conditions may vary. For more information on the Drought Monitor, go to https://droughtmonitor.unl.edu/About.aspx

## Author:

Brad Pugh CPC/NOAA

droughtmonitor.unl.edu