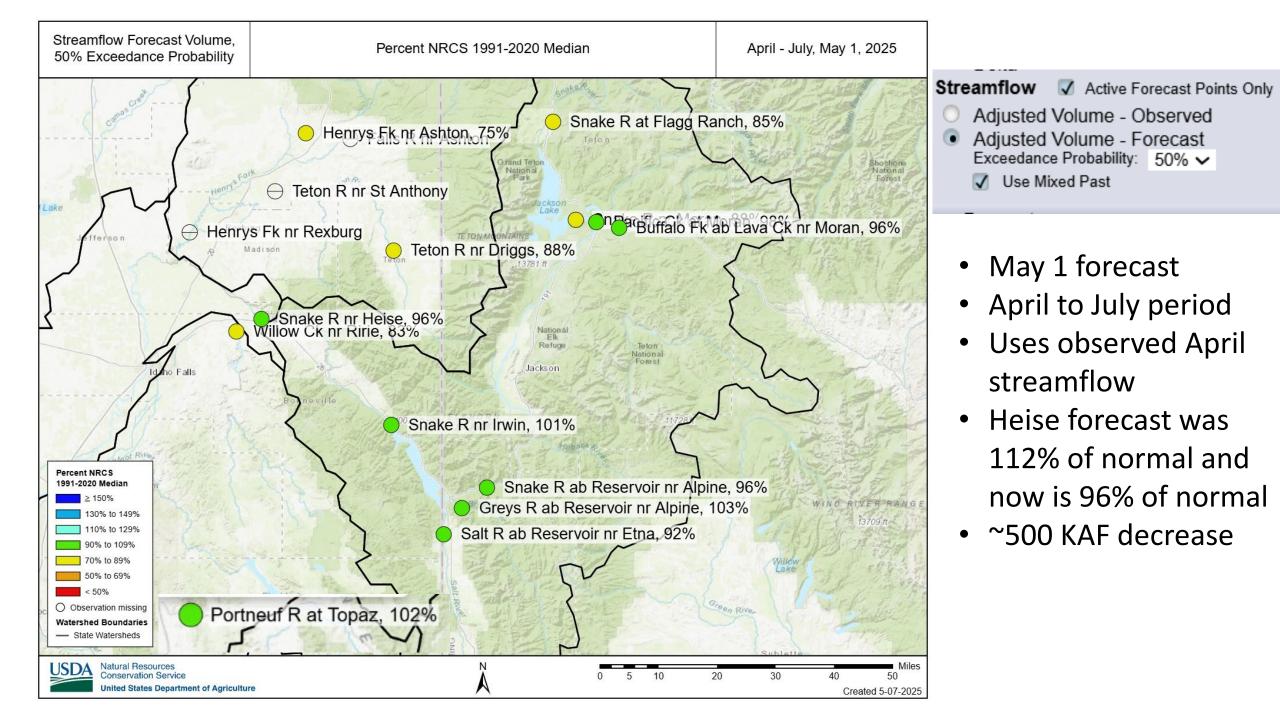

#### Streamflow forecasts decreased across the Upper Snake Basins

- April 1 forecast
- April to July period
- Heise forecast was 112% of normal