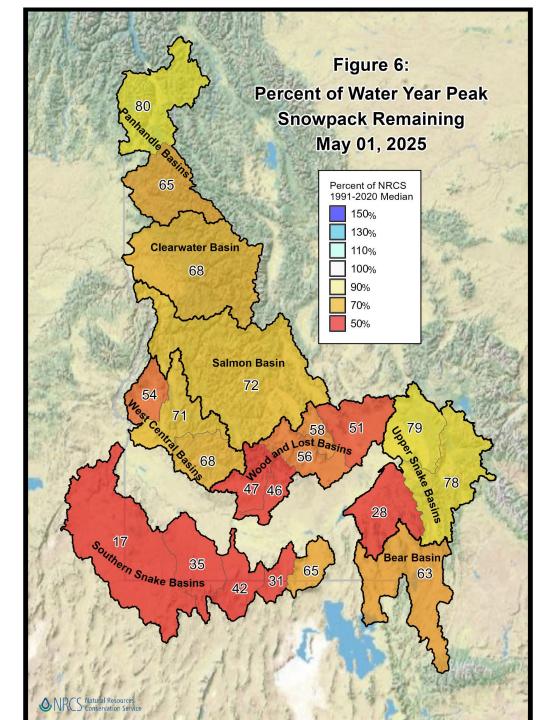

## Last Month when we met...the Tetons were at peak snowpack conditions!

APRIL: Near normal to cooler than normal temperatures MAY: Above normal temperatures so far

Creation Time: Wednesday, May 7, 2025

## SNOW WATER EQUIVALENT IN WILLOW-BLACKFOOT-PORTNEUF

- Peaked March 24
- Blackfoot and Willow sub-basins have melted out
- 16% of WY25 peak snowpack remaining. 37% remaining last year
- Melt out was more rapid than the median rate. On par with last
- Typical melt out date is May 22. A little earlier this year