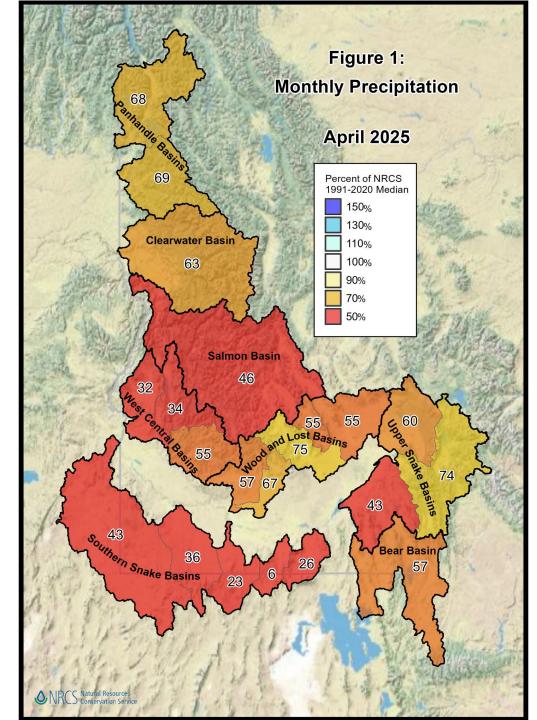

## **Precipitation - April**

**April - Observed Precipitation** 

## **April - Percent of Normal**

Weather Forecast Office Pocatello, ID Thursday, May 8

Percent of Normal Precipitation (%) 4/1/2025 - 4/30/2025

using provisional data.

Percent of Normal Precipitation (%)2/1/2025 - 4/30/2025