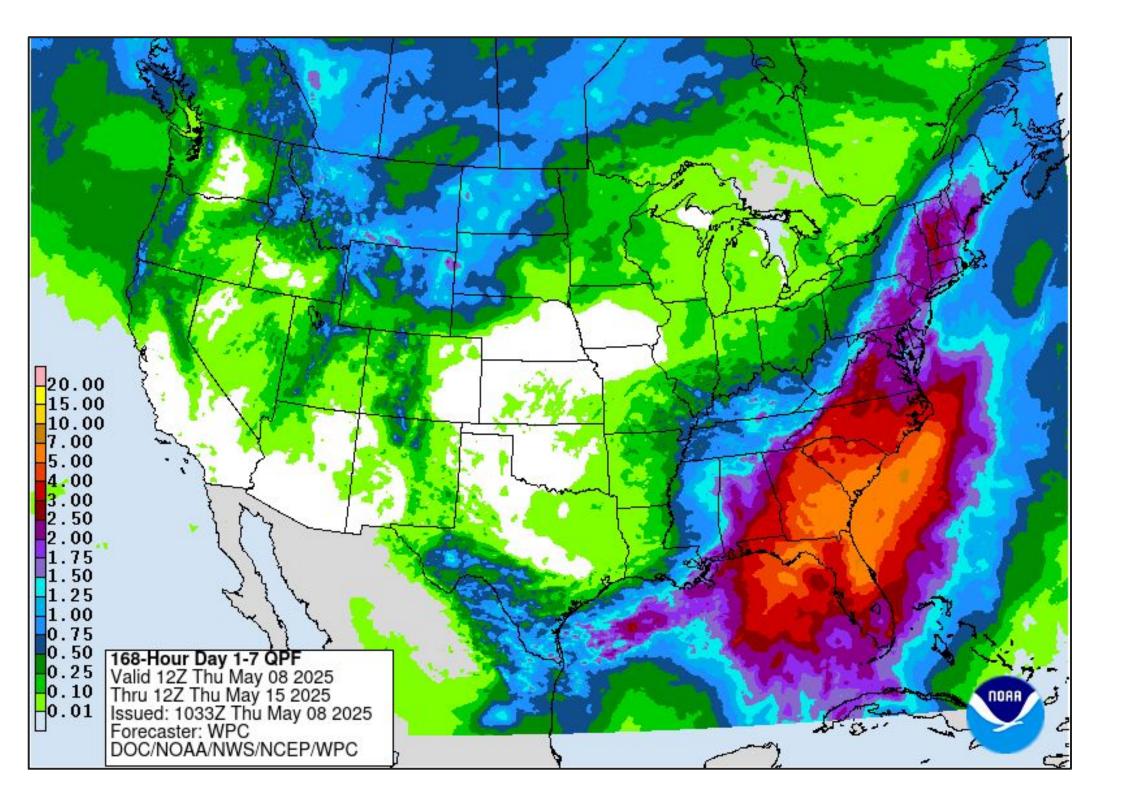

# **Precipitation - Next 7 Days**

Valley Locations Mid Elevations Extreme East Idaho Weather Forecast Office Pocatello, ID Thursday, May 8

0 - 0.25" 0.25 - 0.5" 0.5 - 1.0" Short Term Outlook

NOAA

**Three-Month Seasonal Outlook** 