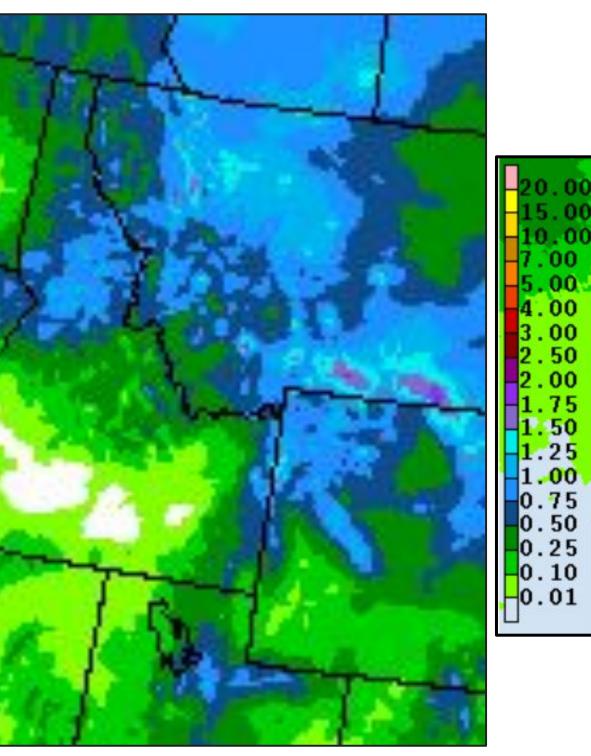

# **Precipitation - Next 7 Days**

Valley Locations Mid Elevations Extreme East Idaho Weather Forecast Office Pocatello, ID Thursday, May 8

0 - 0.25" 0.25 - 0.5" 0.5 - 1.0" Short Term Outlook

NOAA

**Three-Month Seasonal Outlook** 