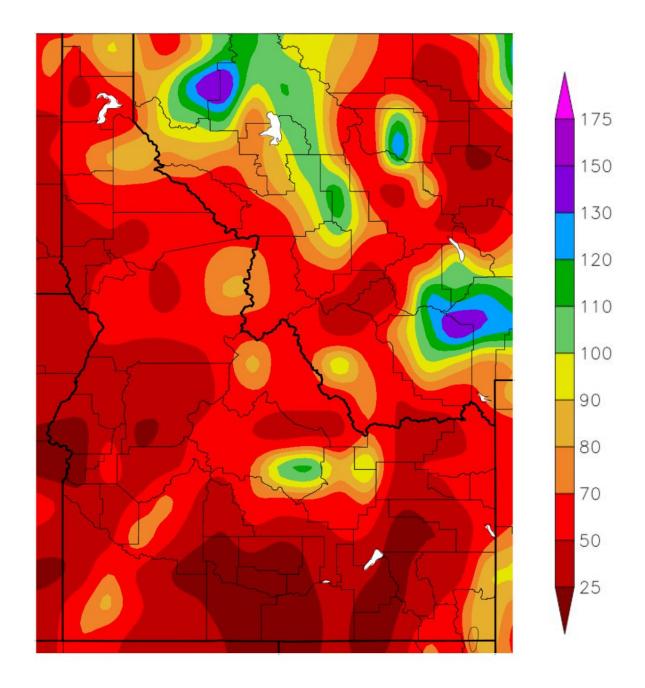

## **April - Percent of Normal**

Weather Forecast Office Pocatello, ID Thursday, May 8

Percent of Normal Precipitation (%) 4/1/2025 - 4/30/2025

using provisional data.

Percent of Normal Precipitation (%)2/1/2025 - 4/30/2025