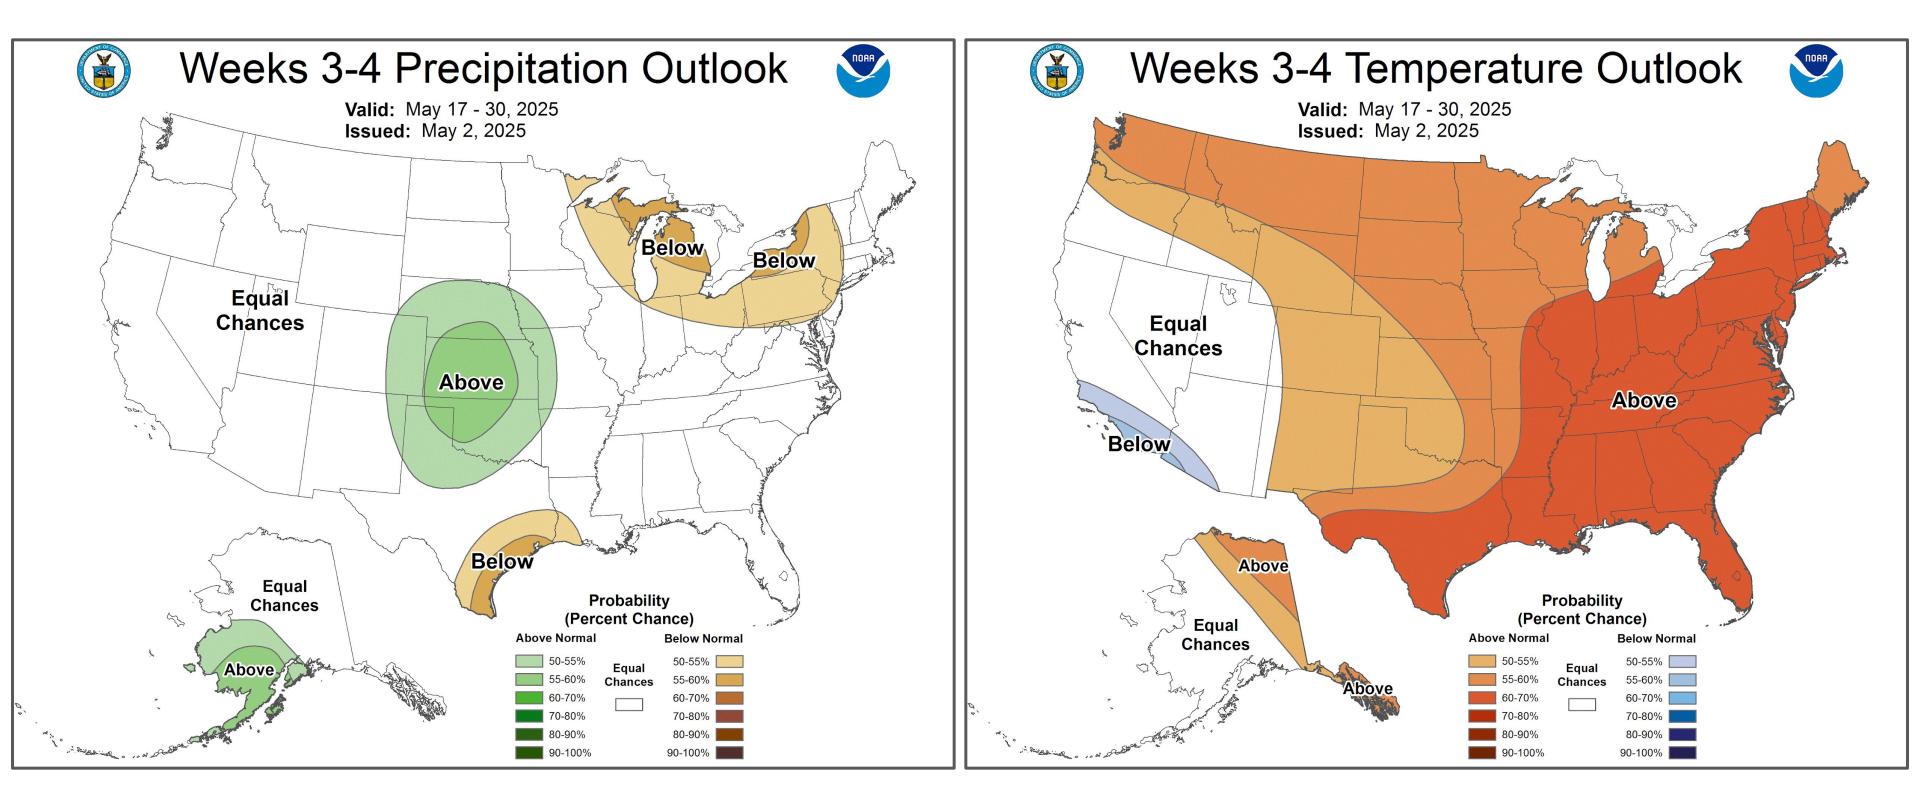

# Looking Ahead: Short & Long Term

Eorecasts

# **Precipitation - Next 7 Days**

Valley Locations Mid Elevations Extreme East Idaho Weather Forecast Office Pocatello, ID Thursday, May 8

0 - 0.25" 0.25 - 0.5" 0.5 - 1.0" Short Term Outlook

NOAA

**Three-Month Seasonal Outlook** 