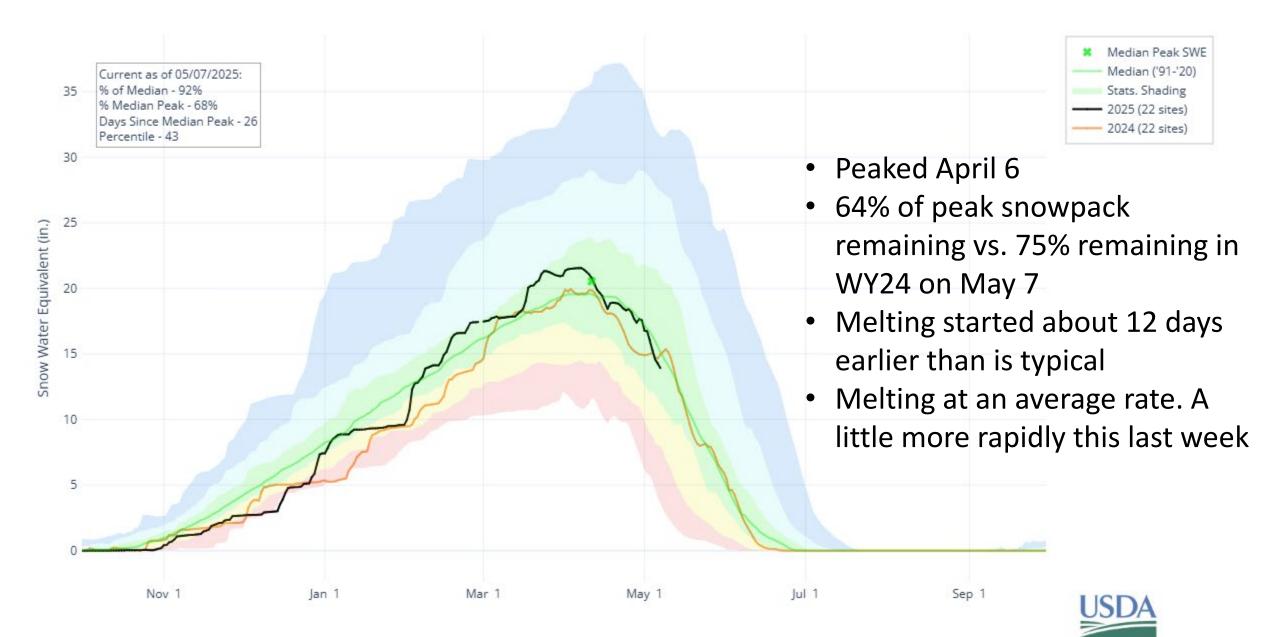

## Last Month when we met...the Tetons were at peak snowpack conditions!

APRIL: Near normal to cooler than normal temperatures MAY: Above normal temperatures so far

Creation Time: Wednesday, May 7, 2025

## SNOW WATER EQUIVALENT IN WILLOW-BLACKFOOT-PORTNEUF

- Peaked March 24
- Blackfoot and Willow sub-basins have melted out
- 16% of WY25 peak snowpack remaining. 37% remaining last year
- Melt out was more rapid than the median rate. On par with last
- Typical melt out date is May 22. A little earlier this year