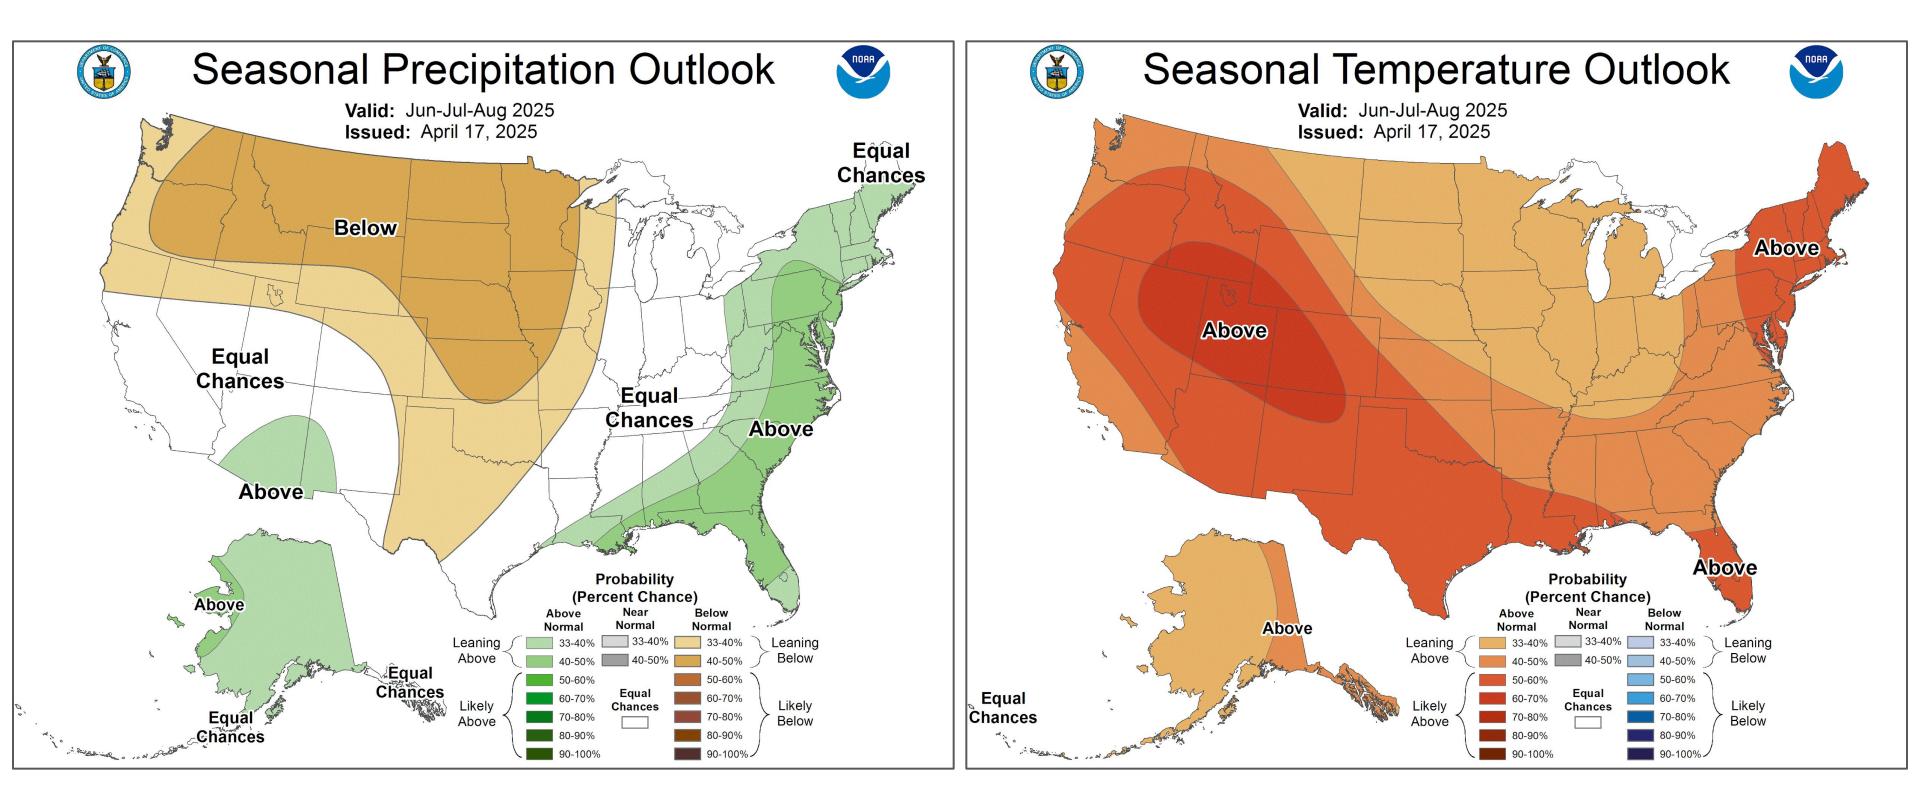

# **Precipitation - Next 7 Days**

Valley Locations Mid Elevations Extreme East Idaho Weather Forecast Office Pocatello, ID Thursday, May 8

0 - 0.25" 0.25 - 0.5" 0.5 - 1.0" Short Term Outlook

NOAA

**Three-Month Seasonal Outlook** 