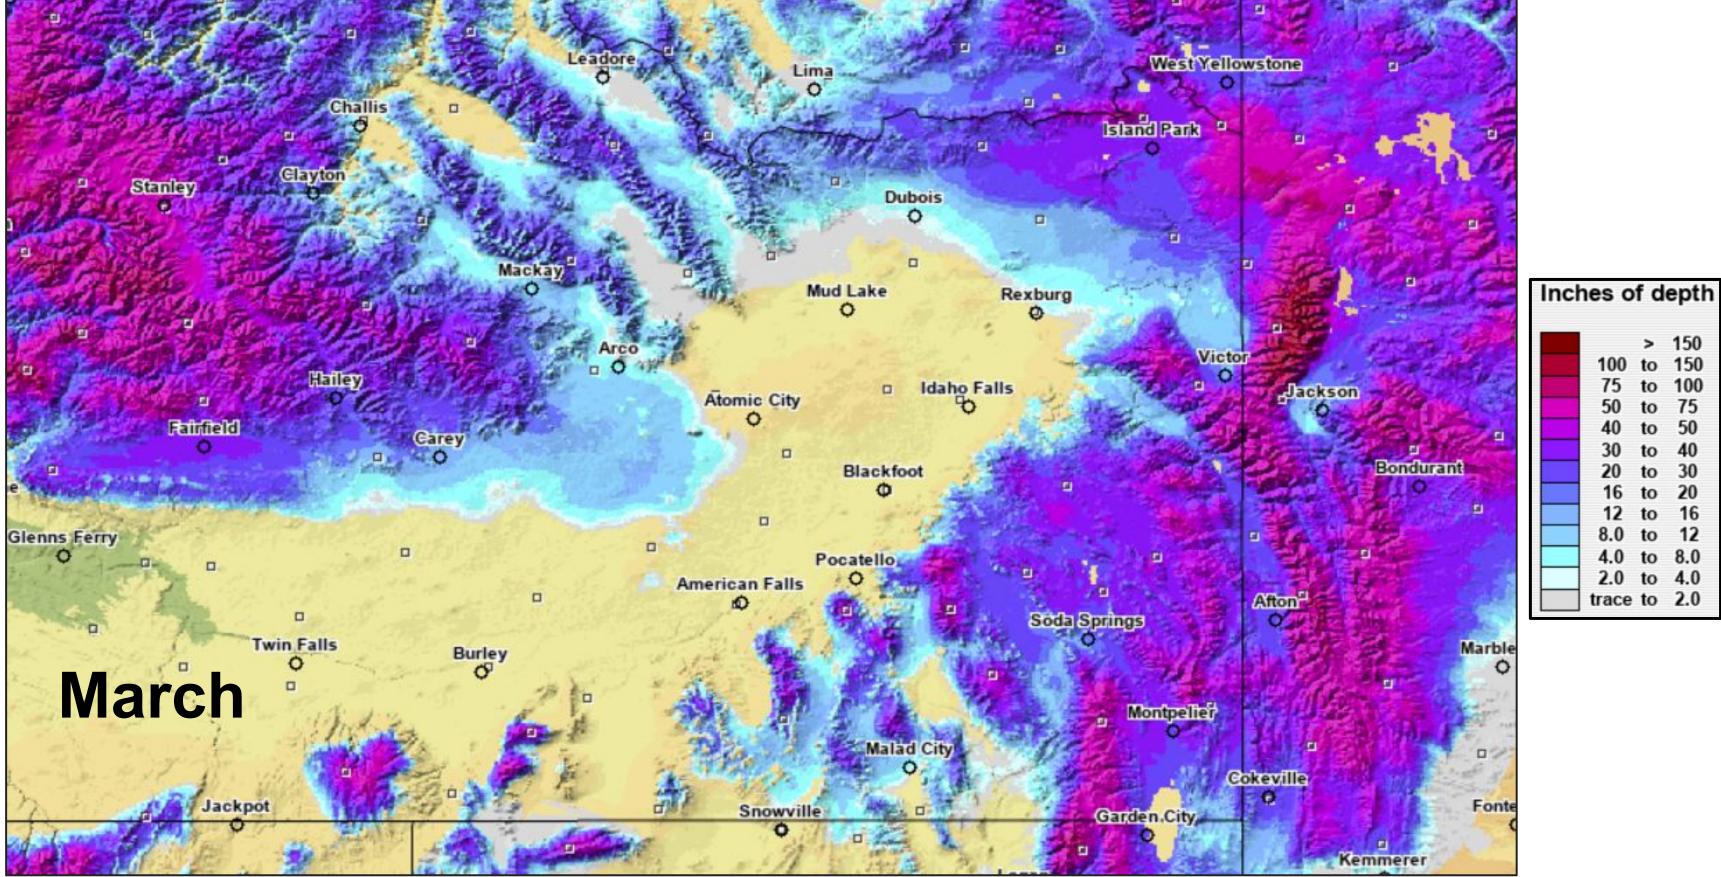

ee

Late Spring Outlook

**Presenter: Mark Dallon** 





## **Precipitation - April**



**April - Observed Precipitation** 



## Weather Forecast Office Pocatello, ID Thursday, May 8

## **April - Percent of Normal**





Weather Forecast Office Pocatello, ID Thursday, May 8

Percent of Normal Precipitation (%) 4/1/2025 - 4/30/2025



using provisional data.



Percent of Normal Precipitation (%)2/1/2025 - 4/30/2025











Burley - 109% 5 4



Click and drag to zoom to a shorter time interval; green/black diamonds represent subsequent/missing value

#### Accumulated Precipitation - JACKSON, WY

Click and drag to zoom to a shorter time interval; gre

#### Accumulated Precipitation - LAVA HOT SPRINGS, ID

# Temps - April and WY to Date







## Modeled Snow Depth for March 13, 2025







## Modeled Snow Depth for April 10, 2025





## Modeled Snow Depth for May 7, 2025







NOAA





Weather Forecast Office Pocatello, ID Thursday, May 8



## May 6, 2025



U.S. Drought Monitor West



Weather Forecast Office Pocatello, ID Thursday, May 8

## May 6, 2025

(Released Thursday, May. 8, 2025) Valid 8 a.m. EDT

# Intensity: None D0 Abnormally Dry D1 Moderate Drought D2 Severe Drought D3 Extreme Drought D4 Exceptional Drought

The Drought Monitor focuses on broad-scale conditions. Local conditions may vary. For more information on the Drought Monitor, go to https://droughtmonitor.unl.edu/About.aspx

## Author:

Brad Pugh CPC/NOAA



droughtmonitor.unl.edu



# Looking Ahead: Short & Long Term

Eorecasts



## **Friday**



Dry, warm Friday through Sunday; pattern change