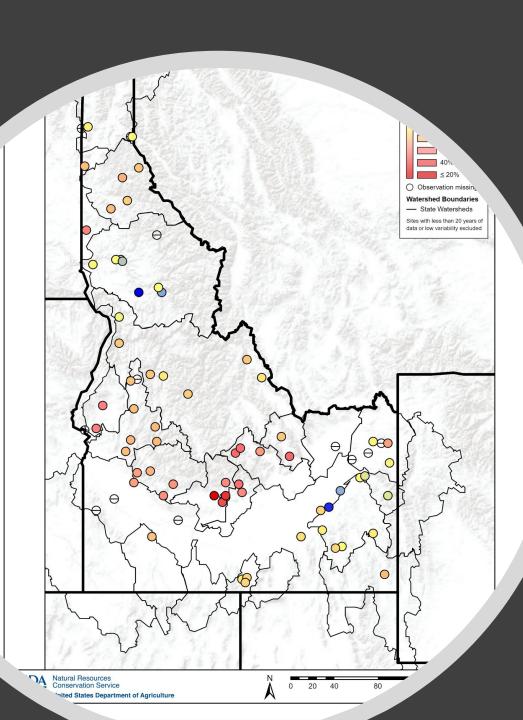

aining. 37% remaining last year
- Melt out was more rapid than the median rate. On par with last
- Typical melt out date is May 22. A little earlier this year

Sep

## SNOW WATER EQUIVALENT IN SNAKE RIVER ABOVE HEISE











#### PRECIPITATION ACCUMULATION IN SNAKE AB MILNER



#### Streamflow forecasts decreased across the Upper Snake Basins





- April 1 forecast
- April to July period
- Heise forecast was 112% of normal



## Streamflow Forecasts for May 1 at Heise





\_eaend

# Soil Moisture: mixed signals





#### AVG. SOIL MOISTURE (8",20") IN UPPER SNAKE







# Streamflow Forecasts for May 1 at Heise



KAF Last year= 3560 KAF observed Apr-Sept This year forecast: May 1 mixed past Apr-Sept 3513 KAF

.egend



Percent of 30-year normal 70 -90% exceedance last year

\_eaend



# Thank you!



https://www.nrcs.usda.gov/idaho/snow-survey





erin.whorton@usda.gov



**O**NRCS



## Upper Snake Advisory Committee Meeting Upper Snake Operations Update

# May 8, 2025

**Presenter: Brian Stevens** 



#### Upper Snake Total System Storage

■ 2025 **-** 2024 - 10% **-** 50% - 90% (1991-2020)



#### CURRENT MONTHLY FORECAST SUMMARY MAY 1, 2025

| FORECAST POINT  | FORECAST<br>PERIOD | 1991-2020<br>AVERAGE (KAF) | FORECAST<br>(KAF) | PERCENT<br>NORMAL |
|-----------------|--------------------|----------------------------|-------------------|-------------------|
| *** HEISE       | MAY-JUL            | 2898                       | 2760              | 95%               |
|                 |                    |                            |                   |