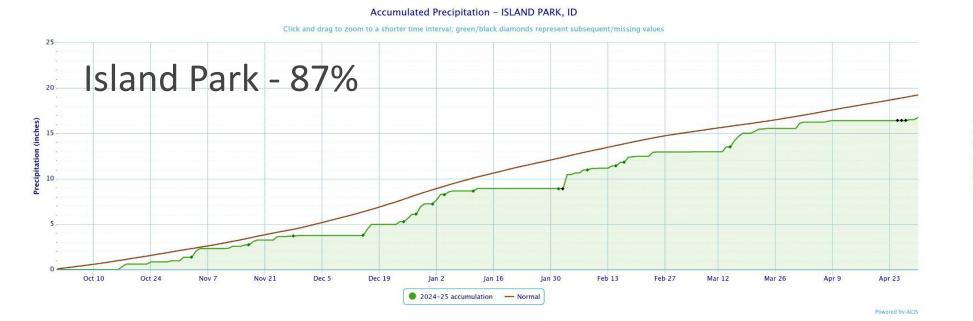

#### CURRENT MONTHLY FORECAST SUMMARY MAY 1, 2025

| FORECAST POINT  | FORECAST<br>PERIOD | 1991-2020<br>AVERAGE (KAF) | FORECAST<br>(KAF) | PERCENT<br>NORMAL |
|-----------------|--------------------|----------------------------|-------------------|-------------------|
| *** HEISE       | MAY-JUL            | 2898                       | 2760              | 95%               |
|                 |                    |                            |                   |                   |
| JACKSON LAKE    | MAY-JUL            | 701                        | 606               | 86%               |
| ISLAND PARK     | MAY-JUL            | 158                        | 113               | 72%               |
| TETON           | MAY-JUL            | 303                        | 219               | 72%               |
| *** RIRIE       | MAY-JUN            | 35                         | 18                | 52%               |
| *** LITTLE WOOD | MAY-JUL            | 52                         | 26                | 50%               |
|                 |                    |                            |                   |                   |