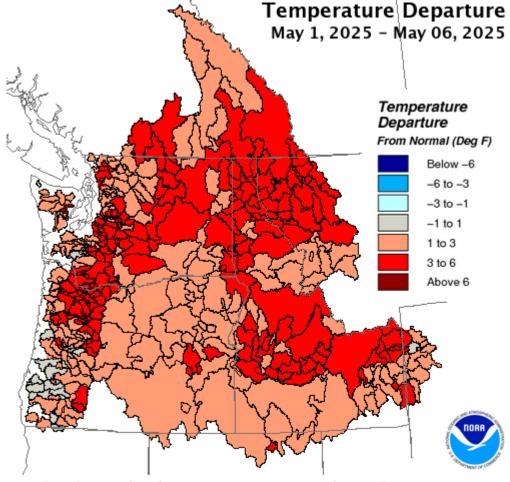

## May 6, 2025

U.S. Drought Monitor West

Weather Forecast Office Pocatello, ID Thursday, May 8

## May 6, 2025

(Released Thursday, May. 8, 2025) Valid 8 a.m. EDT

# Intensity: None D0 Abnormally Dry D1 Moderate Drought D2 Severe Drought D3 Extreme Drought D4 Exceptional Drought

The Drought Monitor focuses on broad-scale conditions. Local conditions may vary. For more information on the Drought Monitor, go to https://droughtmonitor.unl.edu/About.aspx

## Author:

Brad Pugh CPC/NOAA

droughtmonitor.unl.edu