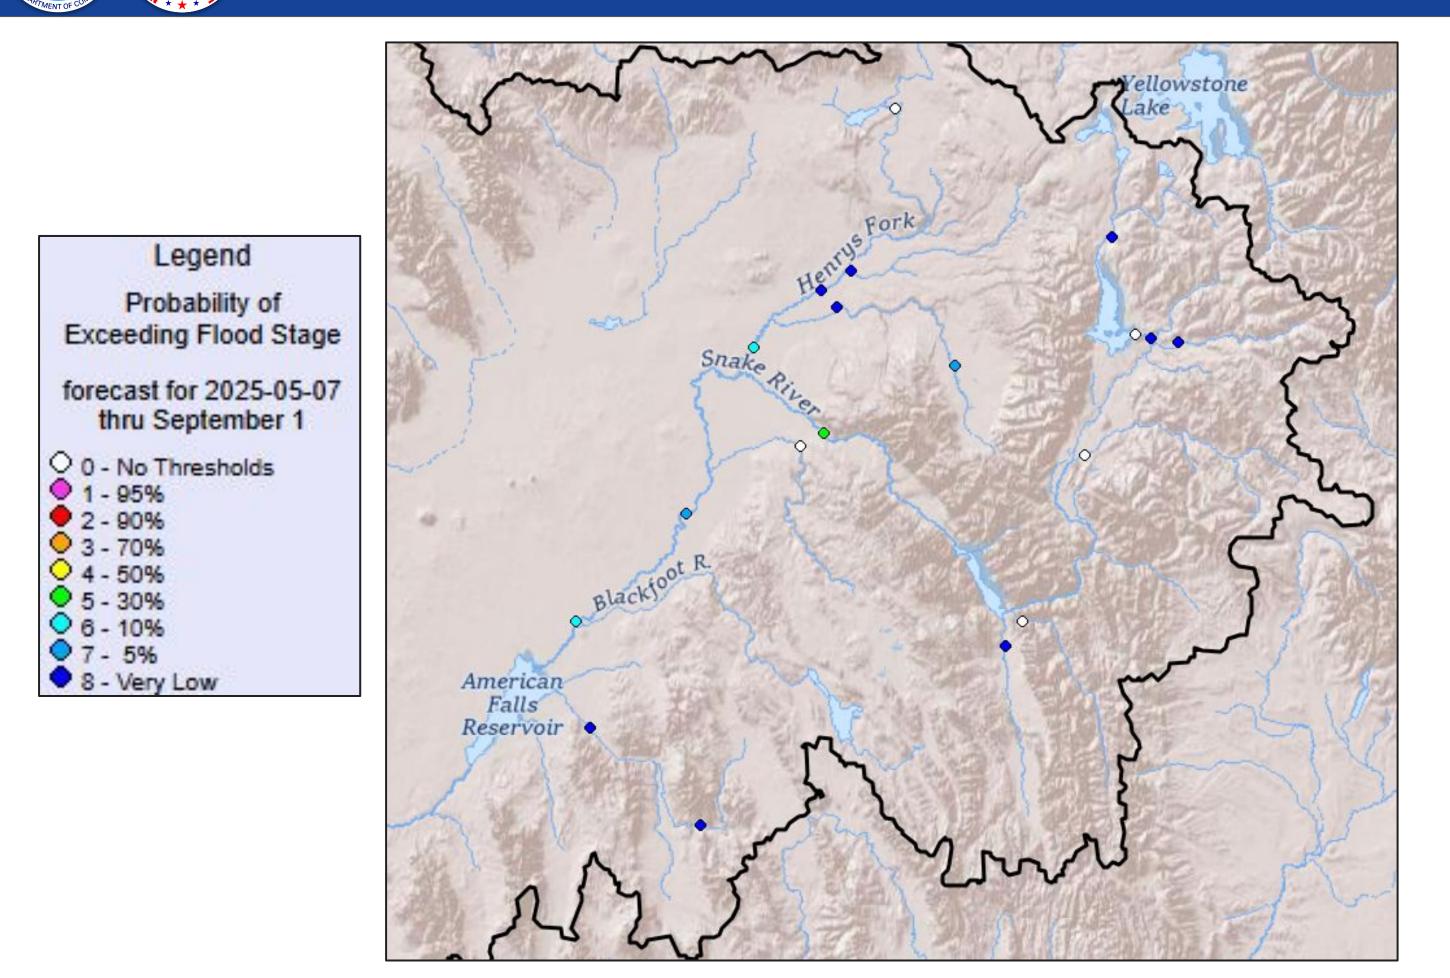

# **River Forecasts - Peak Flow Flood Probability**

## **River Flood Probability - Summary**

Salmon, Pahsimeroi, & Lemhi

Henry's Fork

**Birch, Medicine** Lodge, & Camas

**Big Lost** 

Middle Snake

Raft

**Big and** Little Wood

Goose

Teton

**Upper Snake** 

**Blackfoot & Willow Creek** 

Salt

Portneuf & **Marsh Creek** 

Bear

Malad, Bannock, & **Rock Creeks** 