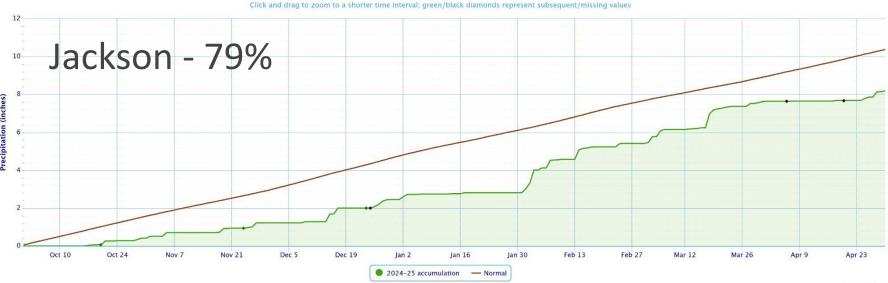

#### Accumulated Precipitation - JACKSON, WY

Click and drag to zoom to a shorter time interval; gre