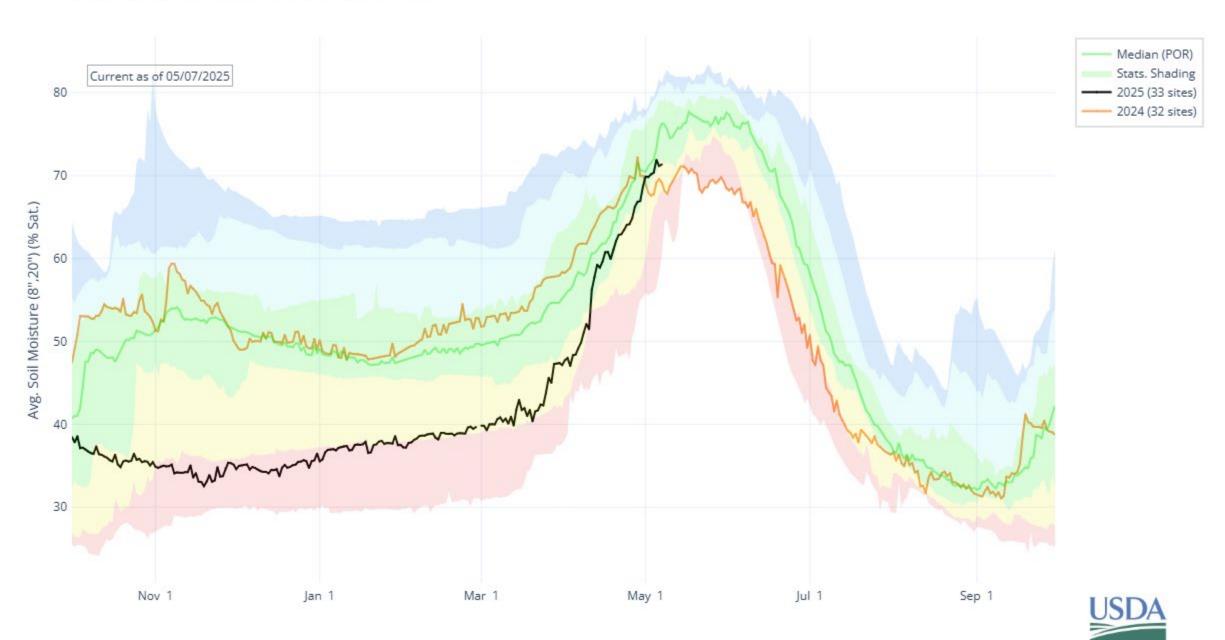

AKE AB MILNER



## SNOW WATER EQUIVALENT IN HENRYS FORK-TETON



## SNOW WATER EQUIVALENT IN WILLOW-BLACKFOOT-PORTNEUF





- Peaked March 24
- Blackfoot and Willow sub-basins have melted out
- 16% of WY25 peak snowpack remaining. 37% remaining last year
- Melt out was more rapid than the median rate. On par with last
- Typical melt out date is May 22. A little earlier this year

Sep

## SNOW WATER EQUIVALENT IN SNAKE RIVER ABOVE HEISE











#### PRECIPITATION ACCUMULATION IN SNAKE AB MILNER



#### Streamflow forecasts decreased across the Upper Snake Basins





- April 1 forecast
- April to July period
- Heise forecast was 112% of normal



## Streamflow Forecasts for May 1 at Heise





\_eaend

# Soil Moisture: mixed signals





#### AVG. SOIL MOISTURE (8",20") IN UPPER SNAKE







# Streamflow Forecasts for May 1 at Heise



KAF Last year= 3560 KAF observed Apr-Sept This year forecast: May 1 mixed past Apr-Sept 3513 KAF

.egend



Percent of 30-year normal 70 -90% exceedance last year

\_eaend



# Thank you!



https://www.nrcs.usda.gov/idaho/snow-survey





erin.whorton@usda.gov



**O**NRCS



## Upper Snake Advisory Committee Meeting Upper Snake Operations Update

# May 8, 2025

**Presenter: Brian Stevens** 



#### Upper Snake Total System Storage

■ 2025 **-** 2024 - 10% **-** 50% - 90% (1991-2020)



#### CURRENT MONTHLY FORECAST SUMMARY MAY 1, 2025

| FORECAST POINT  | FORECAST<br>PERIOD | 1991-2020<br>AVERAGE (KAF) | FORECAST<br>(KAF) | PERCENT<br>NORMAL |
|-----------------|--------------------|----------------------------|-------------------|------