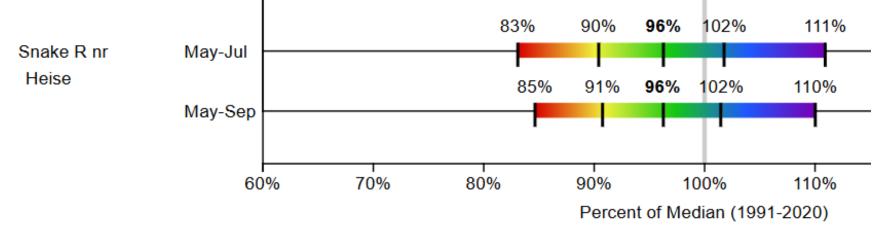

#### Streamflow forecasts decreased across the Upper Snake Basins

- April 1 forecast
- April to July period
- Heise forecast was 112% of normal

# Streamflow Forecasts for May 1 at Heise

KAF Last year= 3560 KAF observed Apr-Sept This year forecast: May 1 mixed past Apr-Sept 3513 KAF

.egend

Percent of 30-year normal 70 -90% exceedance last year

\_eaend