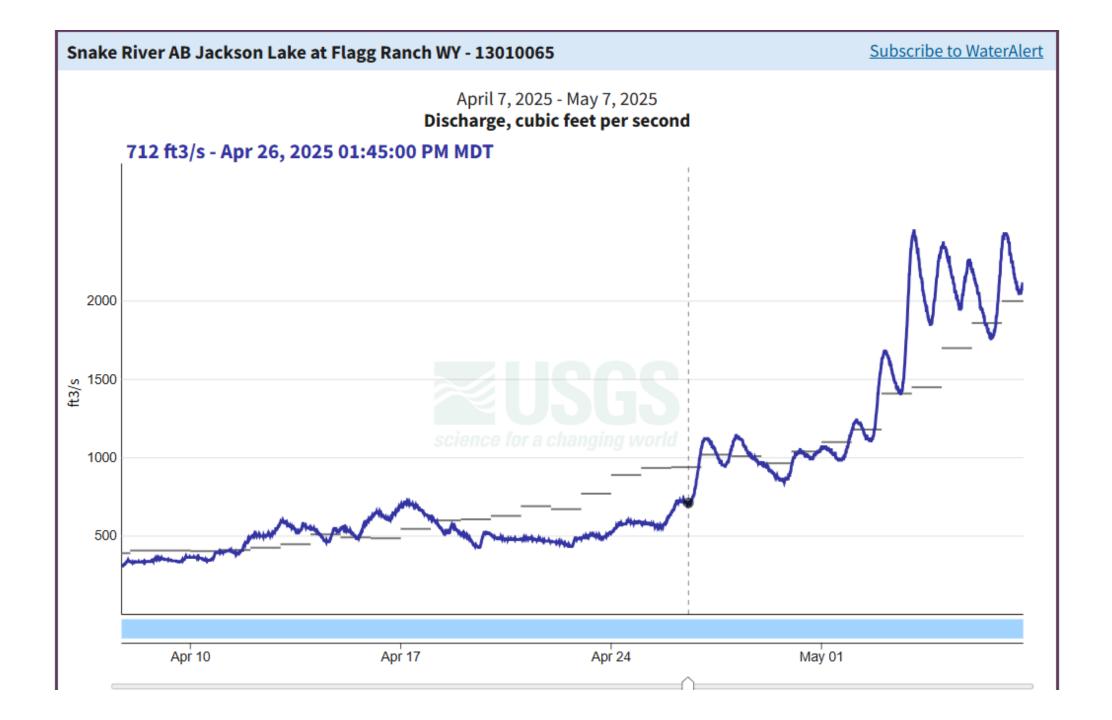

nake River Advisory Committee May 8, 2025

**Presented by Erin Whorton** 

## Last Month when we met...the Tetons were at peak snowpack conditions!







APRIL: Near normal to cooler than normal temperatures MAY: Above normal temperatures so far





Creation Time: Wednesday, May 7, 2025

Northwest River Forecast Center

## SNOW WATER EQUIVALENT IN SNAKE AB MILNER



## SNOW WATER EQUIVALENT IN HENRYS FORK-TETON



## SNOW WATER EQUIVALENT IN WILLOW-BLACKFOOT-PORTNEUF





- Peaked March 24
- Blackfoot and Willow sub-basins have melted out
- 16% of WY25 peak snowpack remaining. 37% remaining last year
- Melt out was more rapid than the median rate. On par with last
- Typical melt out date is May 22. A little earlier this year

Sep

## SNOW WATER EQUIVALENT IN SNAKE RIVER ABOVE HEISE











#### PRECIPITATION ACCUMULATION IN SNAKE AB MILNER



#### Streamflow forecasts decreased across the Upper Snake Basins





- April 1 forecast
- April to July period
- Heise forecast was 112% of normal



## Streamflow Forecasts for May 1 at Heise





\_eaend

# Soil Moisture: mixed signals





#### AVG. SOIL MOISTURE (8",20") IN UPPER SNAKE







# Streamflow Forecasts for May 1 at Heise



KAF Last year= 3560 KAF observed Apr-Sept This year forecast: May 1 mixed past Apr-Sept 3513 KAF

.egend



Percent of 30-year normal 70 -90% exceedance last year

\_eaend



# Thank you!



https://www.nrcs.usda.gov/idaho/snow-survey





erin.whorton@usda.gov



**O**NRCS



## Upper Snake Advisory Committee Meeting Upper Snake Operations Update

# May 8, 2025

**Presenter: Brian Stevens**