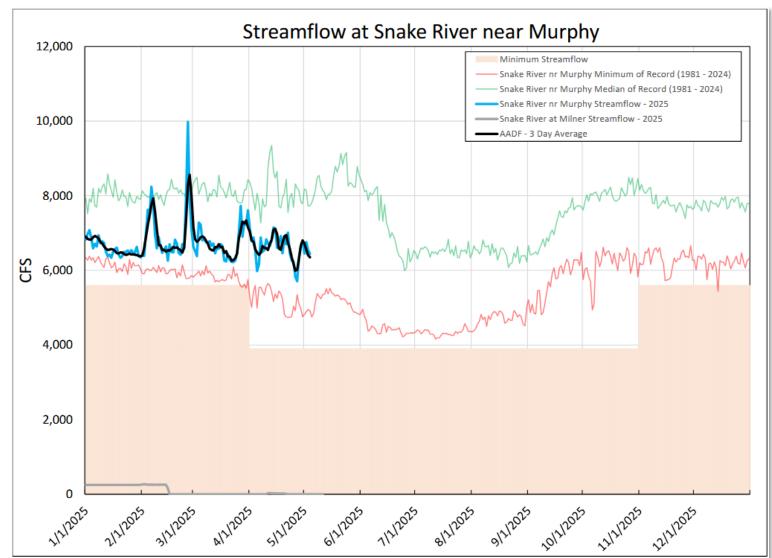

yan Alcorn - Area Manager (Acting)Mike Hilliard – Assistant Area Manager208-292-9353208-678-0461 (x34)ralcorn@usbr.govmhilliard@usbr.govBrian Stevens – Water Operations Supervisory Civil Engineer (x24)bstevens@usbr.govJeremy Dalling - Water Operations Civil Engineer (x25)jdalling@usbr.gov

#### **Snake River Operations Web Sites**

Upper Snake water information site -<u>http://www.usbr.gov/pn/hydromet/uppersnake/index.html</u> USBR HydroMet - <u>http://www.usbr.gov/pn/hydromet/</u> Northwest River Forecast Center - <u>http://www.nwrfc.noaa.gov/rfc/</u> NRCS SNOTEL Data - <u>http://www.id.nrcs.usda.gov/snow/</u>



# **CONTRACTOR IDAHO POWER**®

# **Upper Snake Advisory Committee**

**Idaho Power Update** 

5/08/2025

# **Snake River Flow Conditions Current**

#### 

#### CY2024



CY2025



# **Brownlee Water Supply Forecast**

#### 

| SNAKE - BROWNLEE DAM (BRNI1)<br>Forecasts for Water Year 2025<br>Official Water Supply<br>ESP with 10 Days QPF Ensemble: 2025-05-06 Issued: 2025-05-06 |         |       |                          | M (BRNI <sup>:</sup><br>ar 2025 | 1)                   | Water Supply Forecasts<br>SNAKE - BROWNLEE DAM<br>Period APR to JUL – Water Year 2025 |                                |                |  |  |
|--------------------------------------------------------------------------------------------------------------------------------------------------------|---------|-------|--------------------------|---------------------------------|----------------------|---------------------------------------------------------------------------------------|--------