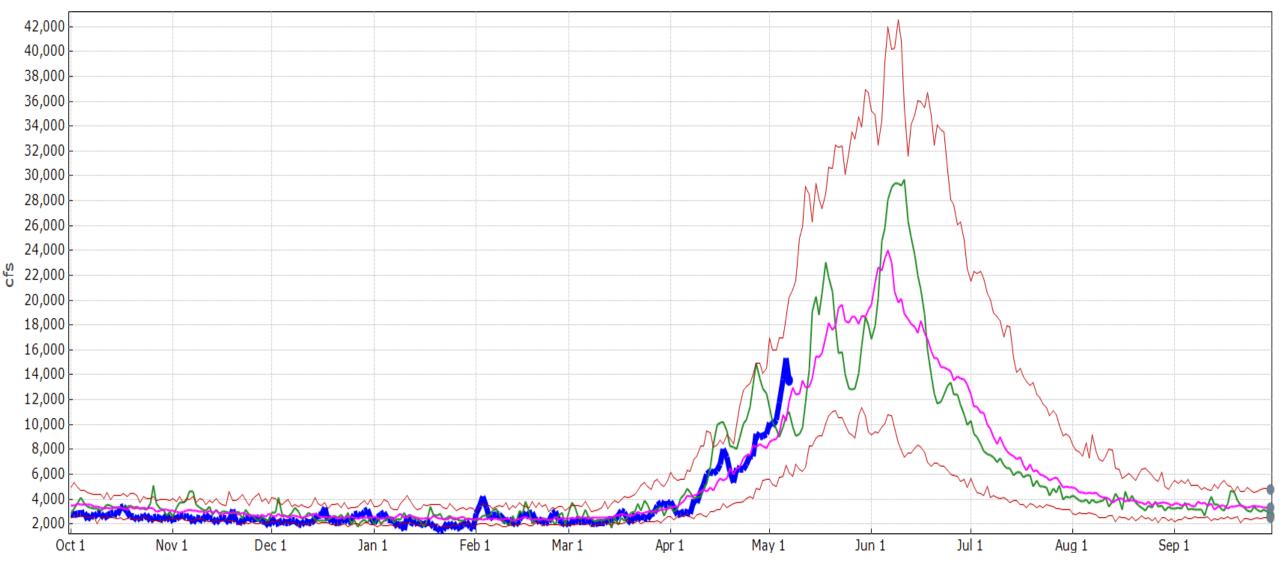

# **River Forecasts - Peak Flow Flood Probability**

## **River Flood Probability - Summary**

Salmon, Pahsimeroi, & Lemhi

Henry's Fork

**Birch, Medicine** Lodge, & Camas

**Big Lost** 

Middle Snake

Raft

**Big and** Little Wood

# Remaining **River Flood** Potential 2025