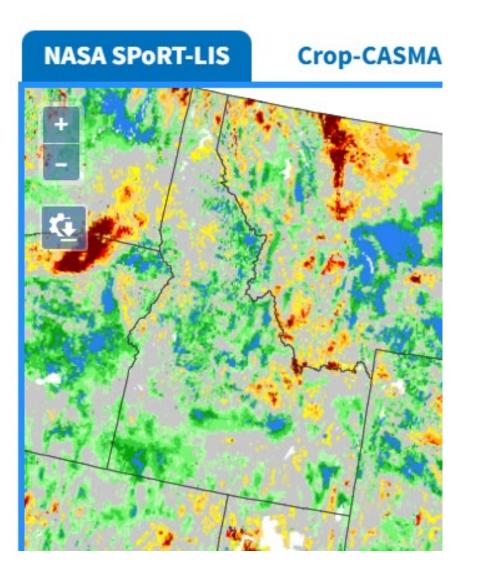

River Forecast Center

## SNOW WATER EQUIVALENT IN SNAKE AB MILNER



## SNOW WATER EQUIVALENT IN HENRYS FORK-TETON



## SNOW WATER EQUIVALENT IN WILLOW-BLACKFOOT-PORTNEUF





- Peaked March 24
- Blackfoot and Willow sub-basins have melted out
- 16% of WY25 peak snowpack remaining. 37% remaining last year
- Melt out was more rapid than the median rate. On par with last
- Typical melt out date is May 22. A little earlier this year

Sep

## SNOW WATER EQUIVALENT IN SNAKE RIVER ABOVE HEISE











#### PRECIPITATION ACCUMULATION IN SNAKE AB MILNER



#### Streamflow forecasts decreased across the Upper Snake Basins





- April 1 forecast
- April to July period
- Heise forecast was 112% of normal



## Streamflow Forecasts for May 1 at Heise





\_eaend

# Soil Moisture: mixed signals





#### AVG. SOIL MOISTURE (8",20") IN UPPER SNAKE







# Streamflow Forecasts for May 1 at Heise



KAF Last year= 3560 KAF observed Apr-Sept This year forecast: May 1 mixed past Apr-Sept 3513 KAF

.egend



Percent of 30-year normal 70 -90% exceedance last year

\_eaend



# Thank you!



https://www.nrcs.usda.gov/idaho/snow-survey





erin.whorton@usda.gov



**O**NRCS



## Upper Snake Advisory Committee Meeting Upper Snake Operations Update

# May 8, 2025

**Presenter: Brian Stevens** 



#### Upper Snake Total System Storage

■ 2025 **-** 2024 - 10% **-** 50% - 90% (1991-2020)



#### CURRENT MONTHLY FORECAST SUMMARY MAY 1, 2025

| FORECAST POINT  | FORECAST<br>PERIOD | 1991-2020<br>AVERAGE (KAF) | FORECAST<br>(KAF) | PERCENT<br>NORMAL |
|-----------------|--------------------|--