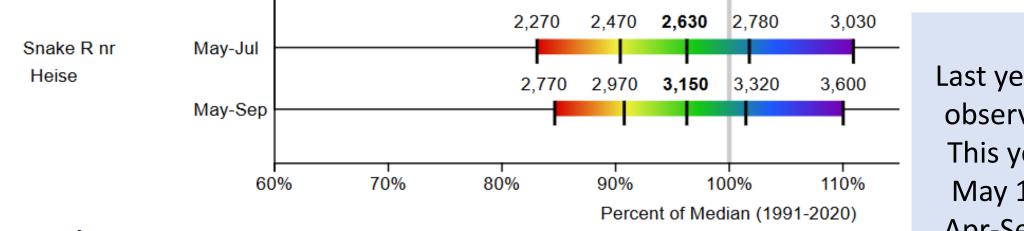

YS FORK-TETON



## SNOW WATER EQUIVALENT IN WILLOW-BLACKFOOT-PORTNEUF





- Peaked March 24
- Blackfoot and Willow sub-basins have melted out
- 16% of WY25 peak snowpack remaining. 37% remaining last year
- Melt out was more rapid than the median rate. On par with last
- Typical melt out date is May 22. A little earlier this year

Sep

## SNOW WATER EQUIVALENT IN SNAKE RIVER ABOVE HEISE











#### PRECIPITATION ACCUMULATION IN SNAKE AB MILNER



#### Streamflow forecasts decreased across the Upper Snake Basins





- April 1 forecast
- April to July period
- Heise forecast was 112% of normal



## Streamflow Forecasts for May 1 at Heise





\_eaend

# Soil Moisture: mixed signals





#### AVG. SOIL MOISTURE (8",20") IN UPPER SNAKE







# Streamflow Forecasts for May 1 at Heise



KAF Last year= 3560 KAF observed Apr-Sept This year forecast: May 1 mixed past Apr-Sept 3513 KAF

.egend



Percent of 30-year normal 70 -90% exceedance last year

\_eaend



# Thank you!



https://www.nrcs.usda.gov/idaho/snow-survey





erin.whorton@usda.gov



**O**NRCS



## Upper Snake Advisory Committee Meeting Upper Snake Operations Update

# May 8, 2025

**Presenter: Brian Stevens** 



#### Upper Snake Total System Storage

■ 2025 **-** 2024 - 10% **-** 50% - 90% (1991-2020)



#### CURRENT MONTHLY FORECAST SUMMARY MAY 1, 2025

| FORECAST POINT  | FORECAST<br>PERIOD | 1991-2020<br>AVERAGE (KAF) | FORECAST<br>(KAF) | PERCENT<br>NORMAL |
|-----------------|--------------------|----------------------------|-------------------|-------------------|
| *** HEISE       | MAY-JUL