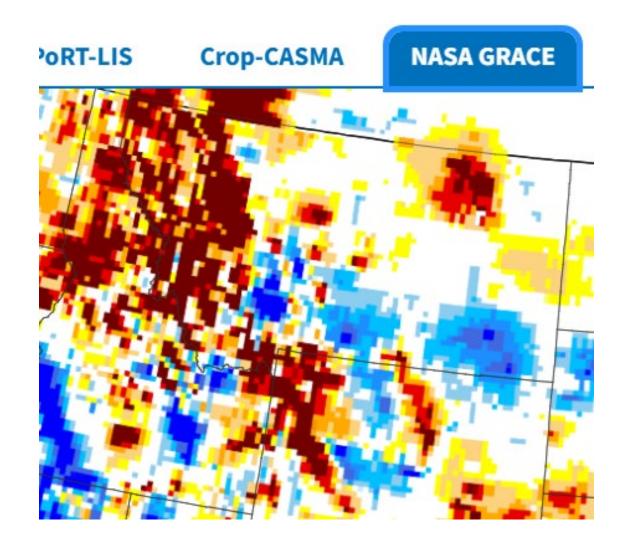

ver Forecast Center

## SNOW WATER EQUIVALENT IN SNAKE AB MILNER



## SNOW WATER EQUIVALENT IN HENRYS FORK-TETON



## SNOW WATER EQUIVALENT IN WILLOW-BLACKFOOT-PORTNEUF





- Peaked March 24
- Blackfoot and Willow sub-basins have melted out
- 16% of WY25 peak snowpack remaining. 37% remaining last year
- Melt out was more rapid than the median rate. On par with last
- Typical melt out date is May 22. A little earlier this year

Sep

## SNOW WATER EQUIVALENT IN SNAKE RIVER ABOVE HEISE











#### PRECIPITATION ACCUMULATION IN SNAKE AB MILNER



#### Streamflow forecasts decreased across the Upper Snake Basins





- April 1 forecast
- April to July period
- Heise forecast was 112% of normal



## Streamflow Forecasts for May 1 at Heise





\_eaend

# Soil Moisture: mixed signals





#### AVG. SOIL MOISTURE (8",20") IN UPPER SNAKE







# Streamflow Forecasts for May 1 at Heise



KAF Last year= 3560 KAF observed Apr-Sept This year forecast: May 1 mixed past Apr-Sept 3513 KAF

.egend



Percent of 30-year normal 70 -90% exceedance last year

\_eaend



# Thank you!



https://www.nrcs.usda.gov/idaho/snow-survey





erin.whorton@usda.gov



**O**NRCS



## Upper Snake Advisory Committee Meeting Upper Snake Operations Update

# May 8, 2025

**Presenter: Brian Stevens** 



#### Upper Snake Total System Storage

■ 2025 **-** 2024 - 10% **-** 50% - 90% (1991-2020)



#### CURRENT MONTHLY FORECAST SUMMARY MAY 1, 2025

| FORECAST POINT  | FORECAST<br>PERIOD | 1991-2020<br>AVERAGE (KAF) | FORECAST<br>(KAF) | PERCENT<br>NORMAL |
|-----------------|--------------------|----