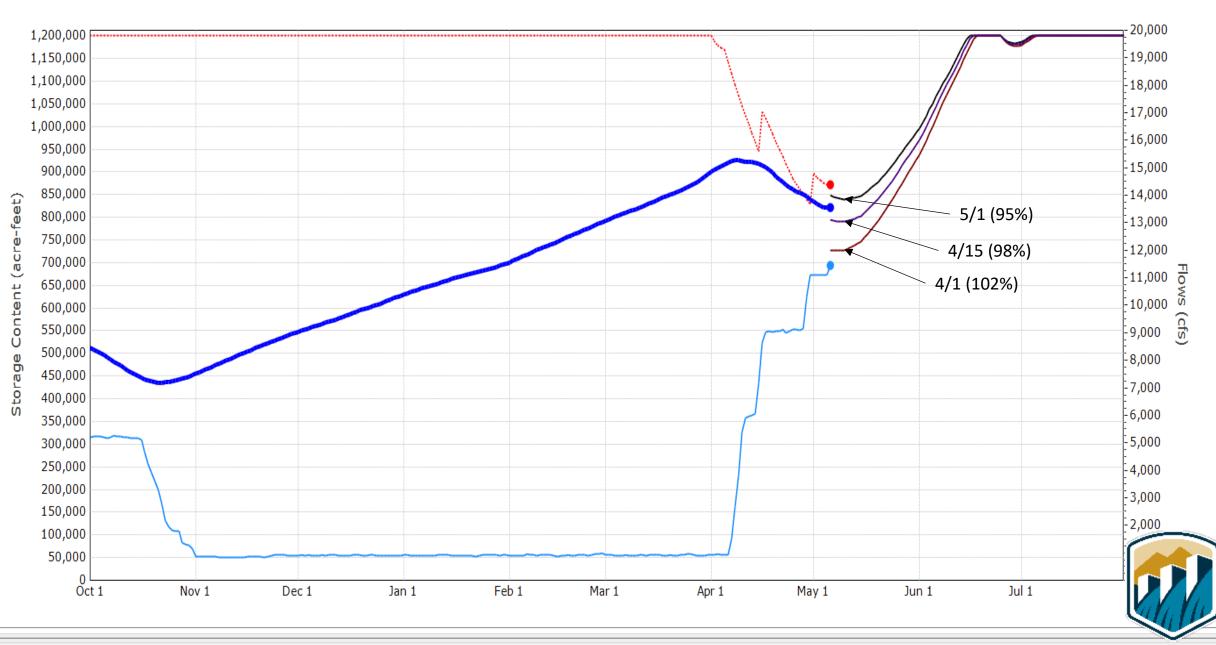

#### CURRENT MONTHLY FORECAST SUMMARY MAY 1, 2025

| FORECAST POINT  | FORECAST<br>PERIOD | 1991-2020<br>AVERAGE (KAF) | FORECAST<br>(KAF) | PERCENT<br>NORMAL |
|-----------------|--------------------|----------------------------|-------------------|-------------------|
| *** HEISE       | MAY-JUL            | 2898                       | 2760              | 95%               |
|                 |                    |                            |                   |                   |
| JACKSON LAKE    | MAY-JUL            | 701                        | 606               | 86%               |
| ISLAND PARK     | MAY-JUL            | 158                        | 113               | 72%               |
| TETON           | MAY-JUL            | 303                        | 219               | 72%               |
| *** RIRIE       | MAY-JUN            | 35                         | 18                | 52%               |
| *** LITTLE WOOD | MAY-JUL            | 52                         | 26                | 50%               |
|                 |                    |                            |                   |                   |

\* Coordinated with USACE

Creation Time: Thu May 8 15:19:29 UTC 2025

Creation Time: Thu May 8 15:19:19 UTC 2025

JCK - Jackson Lake

🗹 —— 2025 JCK QD

CK QD 🛛 🖉 ------ 2025 Required

2025 Actual Storage Forecast (95%)2760

🗹 —— 2025 PALI QD

- 7

— Target (98%)

PAL - Palisades

2025 PALI QD ☑ ······· 2025 Required 2025 Actual Storage Forecast (95%)2760

# 2025 Upper Snake Reservoir System Outlook

#### Spring 2025

- Flood Risk Management at Jackson, Palisades
- Palisades Dam peak outflow potentially between 14,000 cfs to 16,000 cfs
- Minidoka Dam outflow increased on 3/26 for irrigation delivery
- Approximately 447 AF of unstorable water released past Milner Dam to the Snake River downstream in April
- Over 100,000 AF recharged into the Eastern Snake Plain Aquifer since last fall
- Fill of reservoir storage space will be relatively high this year;
- Potential shortfall due to FRM operations at Jackson and Palisades has typically been deducted 25% from Jackson Lake space holders and 75% from Palisades space holders