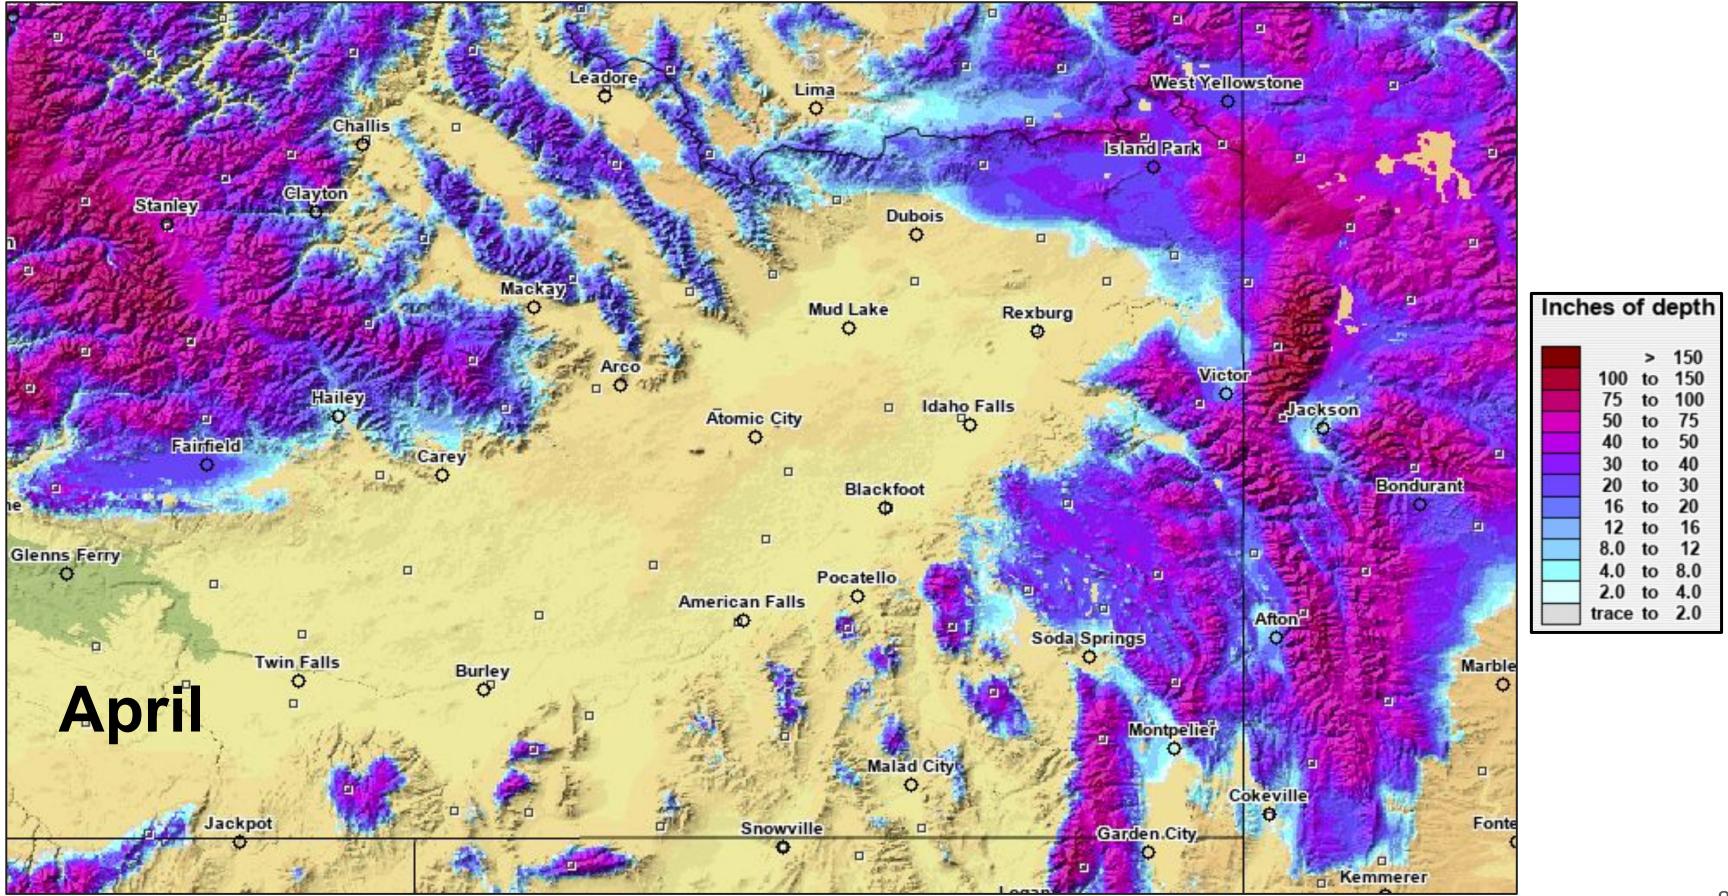

n** 





## **Precipitation - April**



**April - Observed Precipitation** 



## Weather Forecast Office Pocatello, ID Thursday, May 8

## **April - Percent of Normal**





Weather Forecast Office Pocatello, ID Thursday, May 8

Percent of Normal Precipitation (%) 4/1/2025 - 4/30/2025



using provisional data.



Percent of Normal Precipitation (%)2/1/2025 - 4/30/2025











Burley - 109% 5 4



Click and drag to zoom to a shorter time interval; green/black diamonds represent subsequent/missing value

#### Accumulated Precipitation - JACKSON, WY

Click and drag to zoom to a shorter time interval; gre

#### Accumulated Precipitation - LAVA HOT SPRINGS, ID

# Temps - April and WY to Date







## Modeled Snow Depth for March 13, 2025







## Modeled Snow Depth for April 10, 2025





## Modeled Snow Depth for May 7, 2025







NOAA





Weather Forecast Office Pocatello, ID Thursday, May 8



## May 6, 2025



U.S. Drought Monitor West



Weather Forecast Office Pocatello, ID Thursday, May 8

## May 6, 2025

(Released Thursday, May. 8, 2025) Valid 8 a.m. EDT

# Intensity: None D0 Abnormally Dry D1 Moderate Drought D2 Severe Drought D3 Extreme Drought D4 Exceptional Drought

The Drought Monitor focuses on broad-scale conditions. Local conditions may vary. For more information on the Drought Monitor, go to https://droughtmonitor.unl.edu/About.aspx

## Author:

Brad Pugh CPC/NOAA



droughtmonitor.unl.edu



# Looking Ahead: Short & Long Term

Eorecasts



## **Friday**



Dry, warm Friday through Sunday; pattern change starting Sunday

Weather Forecast Office Pocate