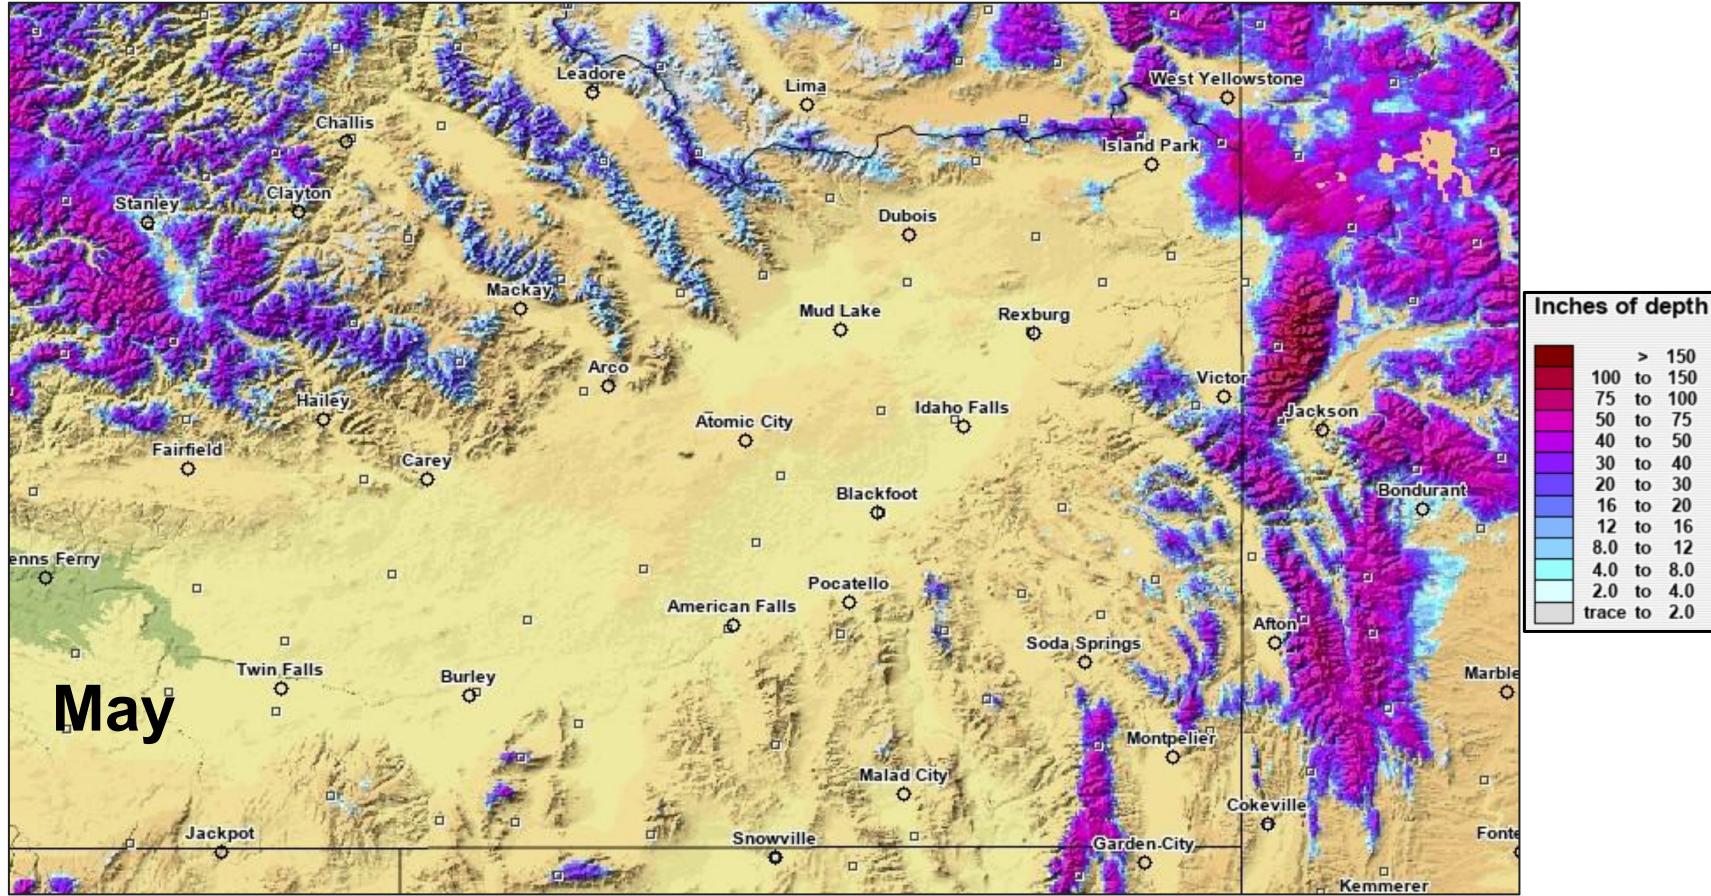

## **Precipitation - April**

**April - Observed Precipitation** 

## Weather Forecast Office Pocatello, ID Thursday, May 8