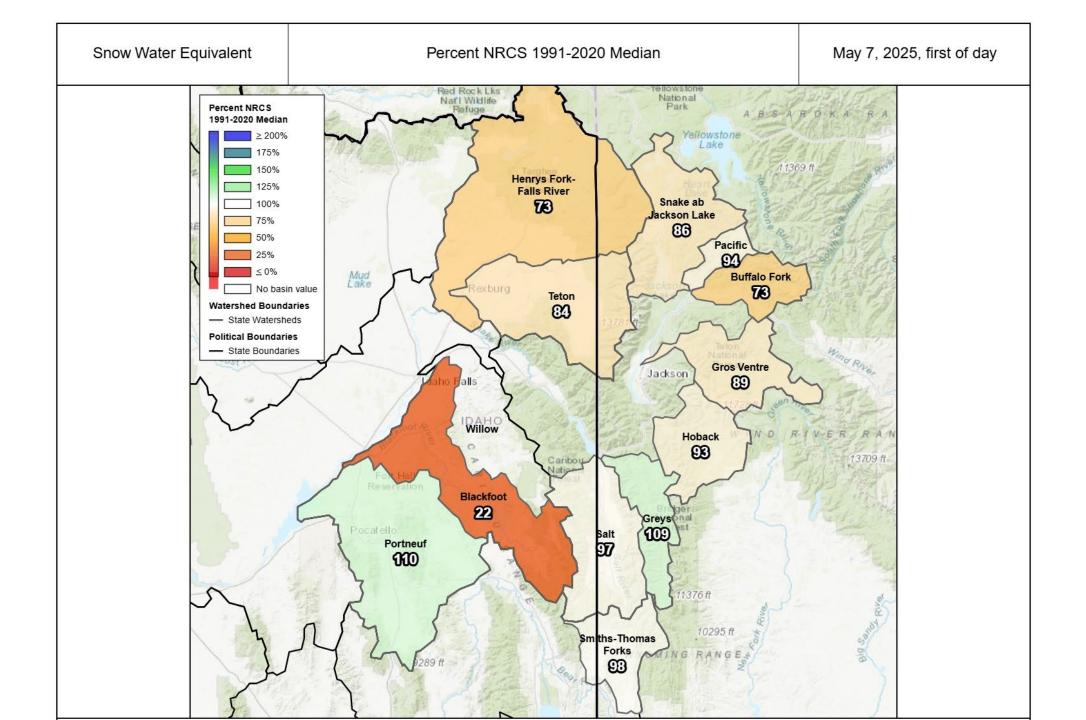

#### Streamflow forecasts decreased across the Upper Snake Basins

- April 1 forecast
- April to July period
- Heise forecast was 112% of normal