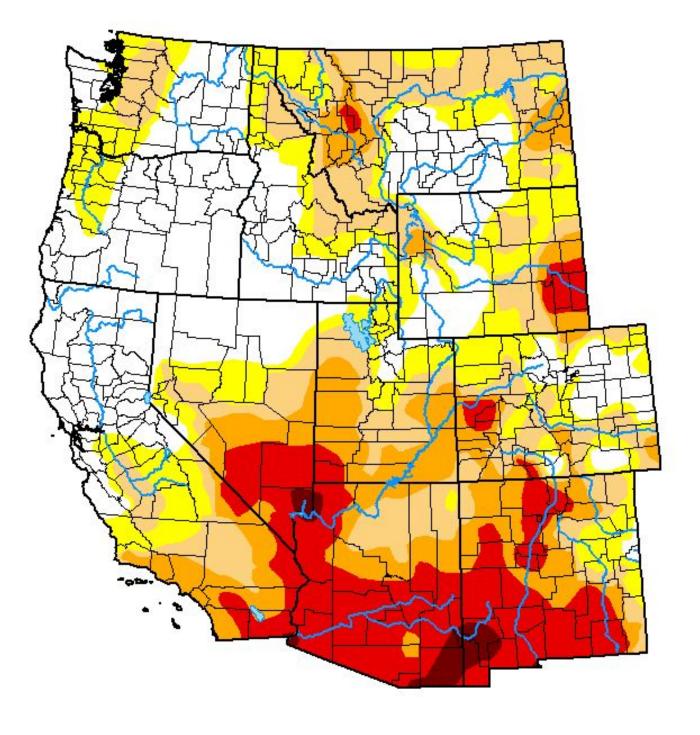

## May 6, 2025

U.S. Drought Monitor West

Weather Forecast Office Pocatello, ID Thursday, May 8

## May 6, 2025

(Released Thursday, May. 8, 2025) Valid 8 a.m. EDT

# Intensity: None D0 Abnormally Dry D1 Moderate Drought D2 Severe Drought D3 Extreme Drought D4 Exceptional Drought

The Drought Monitor focuses on broad-scale conditions. Local conditions may vary. For more information on the Drought Monitor, go to https://droughtmonitor.unl.edu/About.aspx

## Author:

Brad Pugh CPC/NOAA

droughtmonitor.unl.edu