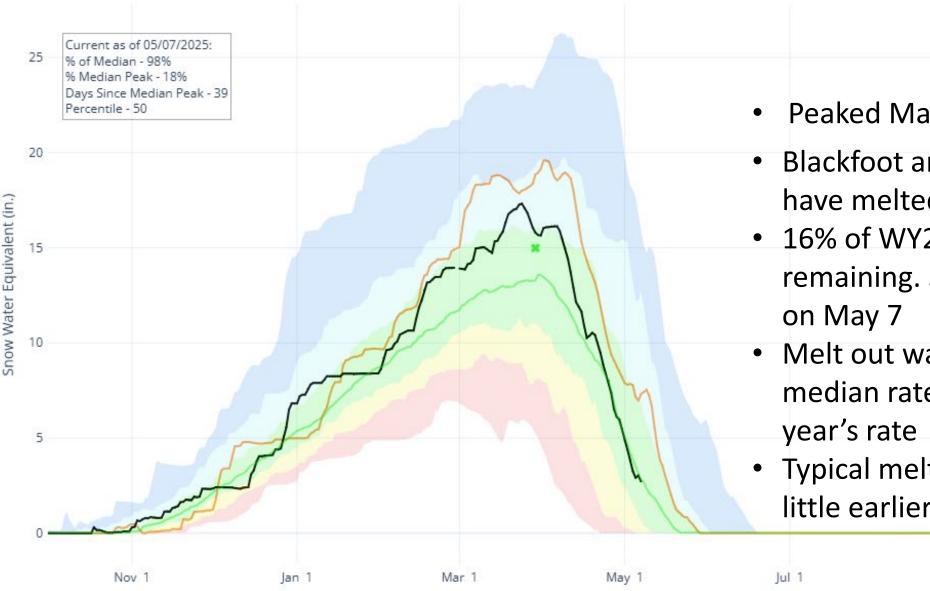

## SNOW WATER EQUIVALENT IN WILLOW-BLACKFOOT-PORTNEUF

- Peaked March 24
- Blackfoot and Willow sub-basins have melted out
- 16% of WY25 peak snowpack remaining. 37% remaining last year
- Melt out was more rapid than the median rate. On par with last
- Typical melt out date is May 22. A little earlier this year