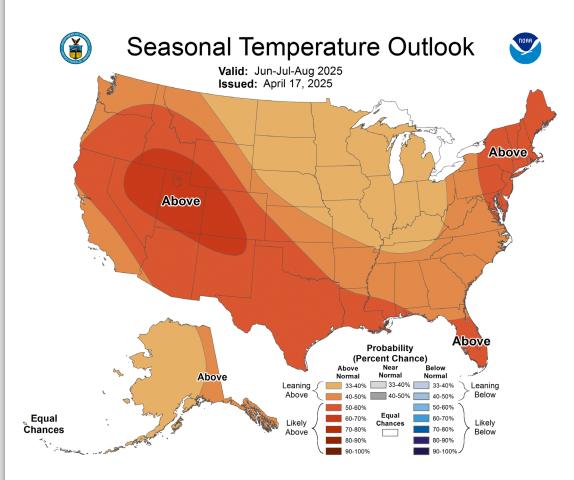

# Looking Ahead: Short & Long Term

Eorecasts

# **Precipitation - Next 7 Days**

Valley Locations Mid Elevations Extreme East Idaho Weather Forecast Office Pocatello, ID Thursday, May 8

0 - 0.25" 0.25 - 0.5" 0.5 - 1.0" Short Term Outlook

NOAA

**Three-Month Seasonal Outlook** 