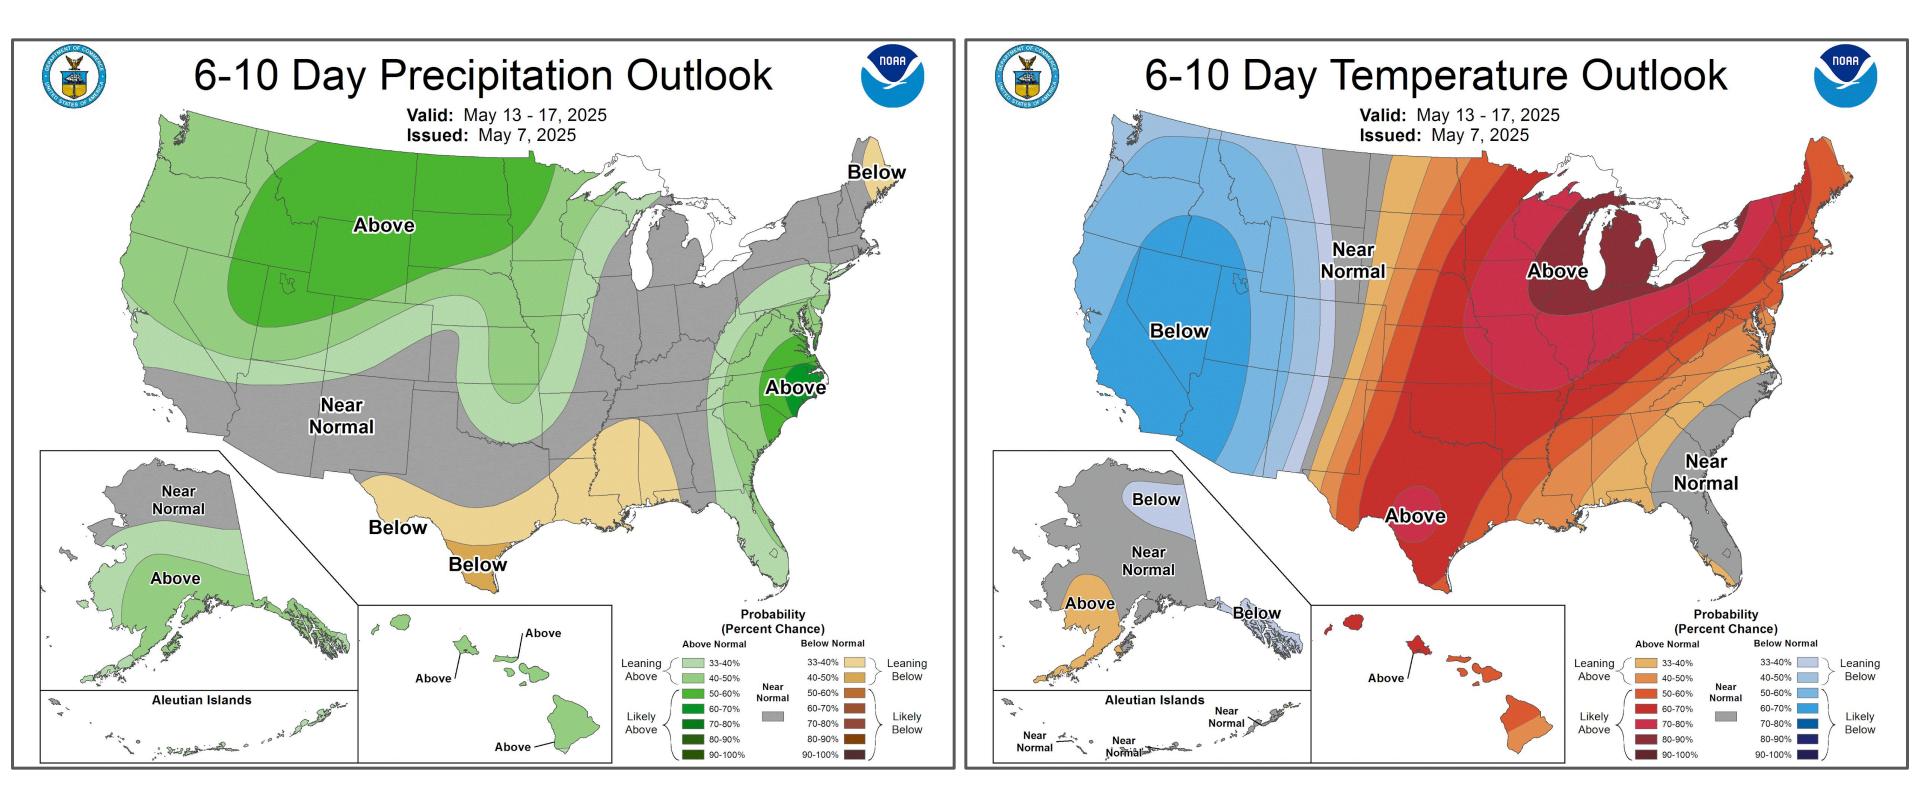

# Upper Snake Advisory Committee

Late Spring Outlook

**Presenter: Mark Dallon** 

## **Precipitation - April**

**April - Observed Precipitation** 

## Weather Forecast Office Pocatello, ID Thursday, May 8

## **April - Percent of Normal**

Weather Forecast Office Pocatello, ID Thursday, May 8

Percent of Normal Precipitation (%) 4/1/2025 - 4/30/2025

using provisional data.

Percent of Normal Precipitation (%)2/1/2025 - 4/30/2025