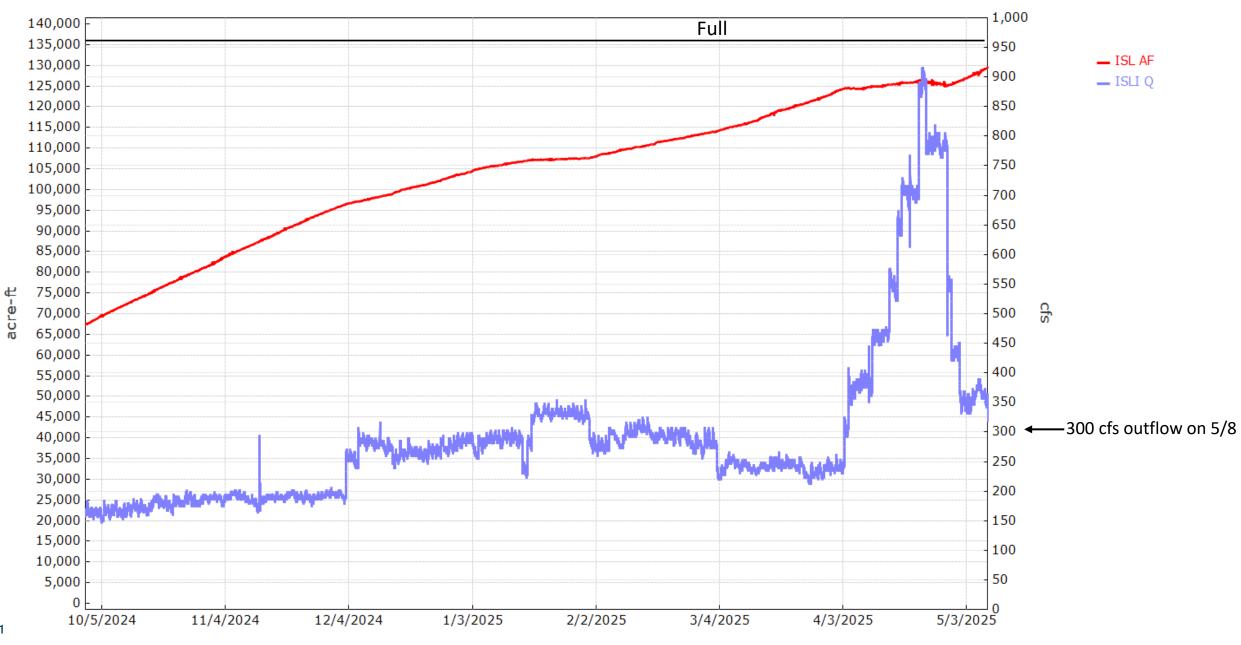

| 18                | 52%               |
| *** LITTLE WOOD | MAY-JUL            | 52                         | 26                | 50%               |
|                 |                    |                            |                   |                   |

\* Coordinated with USACE





Creation Time: Thu May 8 15:19:29 UTC 2025

Creation Time: Thu May 8 15:19:19 UTC 2025

JCK - Jackson Lake

🗹 —— 2025 JCK QD

CK QD 🛛 🖉 ------ 2025 Required

2025 Actual Storage Forecast (95%)2760



🗹 —— 2025 PALI QD

- 7

— Target (98%)



PAL - Palisades

2025 PALI QD ☑ ······· 2025 Required 2025 Actual Storage Forecast (95%)2760



#### Unregulated Flow at Palisades Dam (PALI QU)

**2024 10% 50% 90%** 



#### Ririe Dam and Lake near Ririe, ID

PNRO - Idaho Falls



10

### Island Park Reservoir



#### Total Snake River Flow Downstream of Milner Dam

**2025 -** 2024 **-** 10% **-** 50% **-** 90%



# 2025 Upper Snake Reservoir System Outlook

#### Spring 2025

- Flood Risk Management at Jackson, Palisades
- Palisades Dam peak outflow potentially between 14,000 cfs to 16,000 cfs
- Minidoka Dam outflow increased on 3/26 for irrigation delivery
- Approximately 447 AF of unstorable water released past Milner Dam to the Snake River downstream in April
- Over 100,000 AF recharged into the Eastern Snake Plain Aquifer since last fall
- Fill of reservoir storage space will be relatively high this year;
- Potential shortfall due to FRM operations at Jackson and Palisades has typically been deducted 25% from Jackson Lake space holders and 75% from Palisades space holders

#### **Summer 2025*