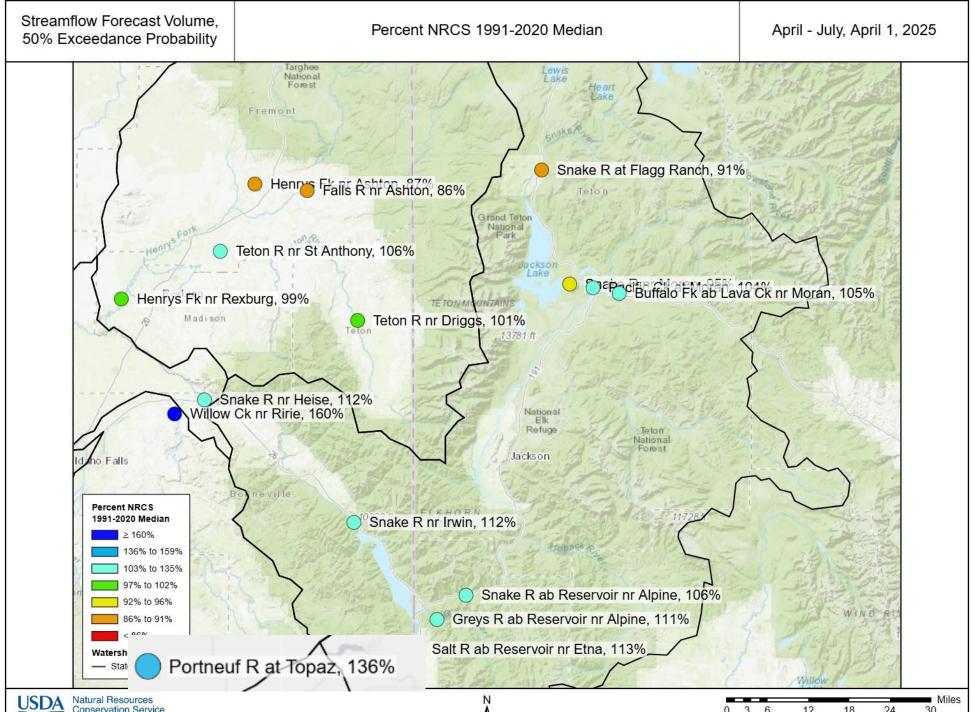

#### Streamflow forecasts decreased across the Upper Snake Basins

- April 1 forecast
- April to July period
- Heise forecast was 112% of normal