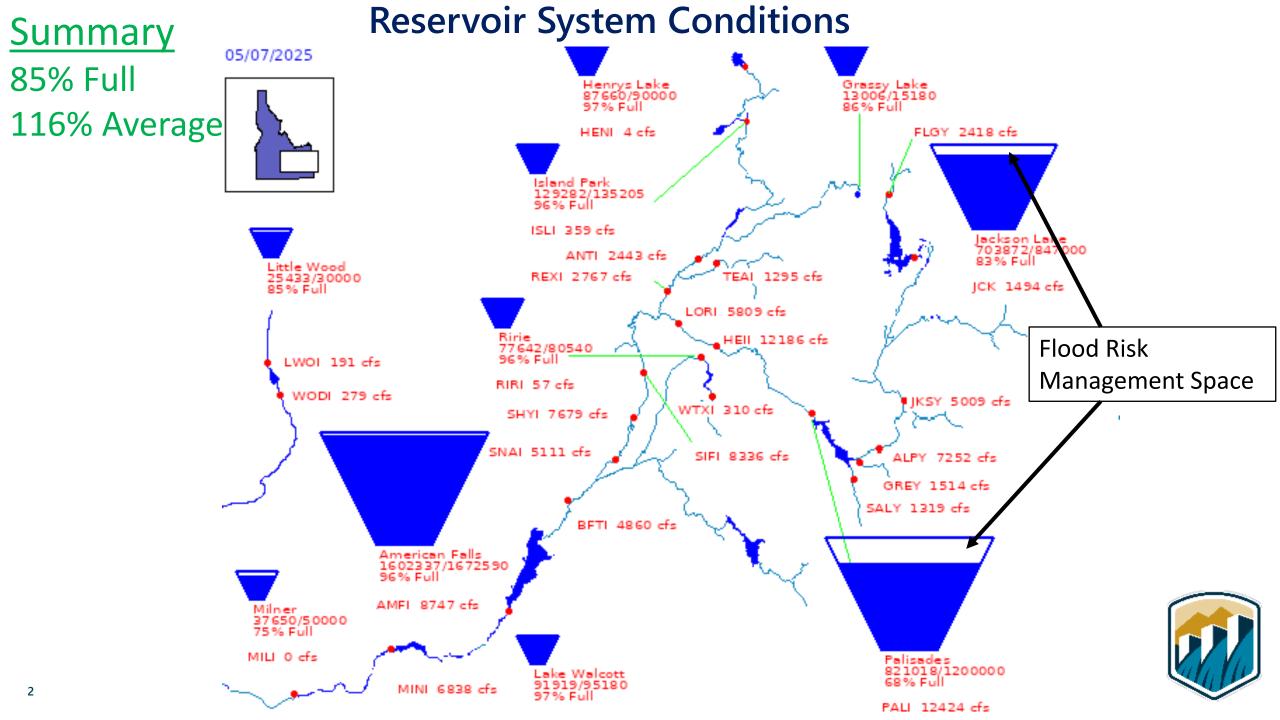

#### Upper Snake Total System Storage

■ 2025 **-** 2024 - 10% **-** 50% - 90% (1991-2020)

# 2025 Upper Snake Reservoir System Outlook