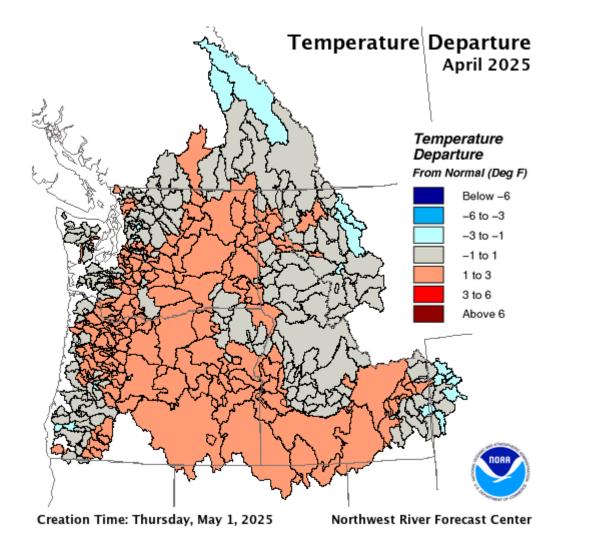

## Last Month when we met...the Tetons were at peak snowpack conditions!

APRIL: Near normal to cooler than normal temperatures MAY: Above normal temperatures so far

Creation Time: Wednesday, May 7, 2025