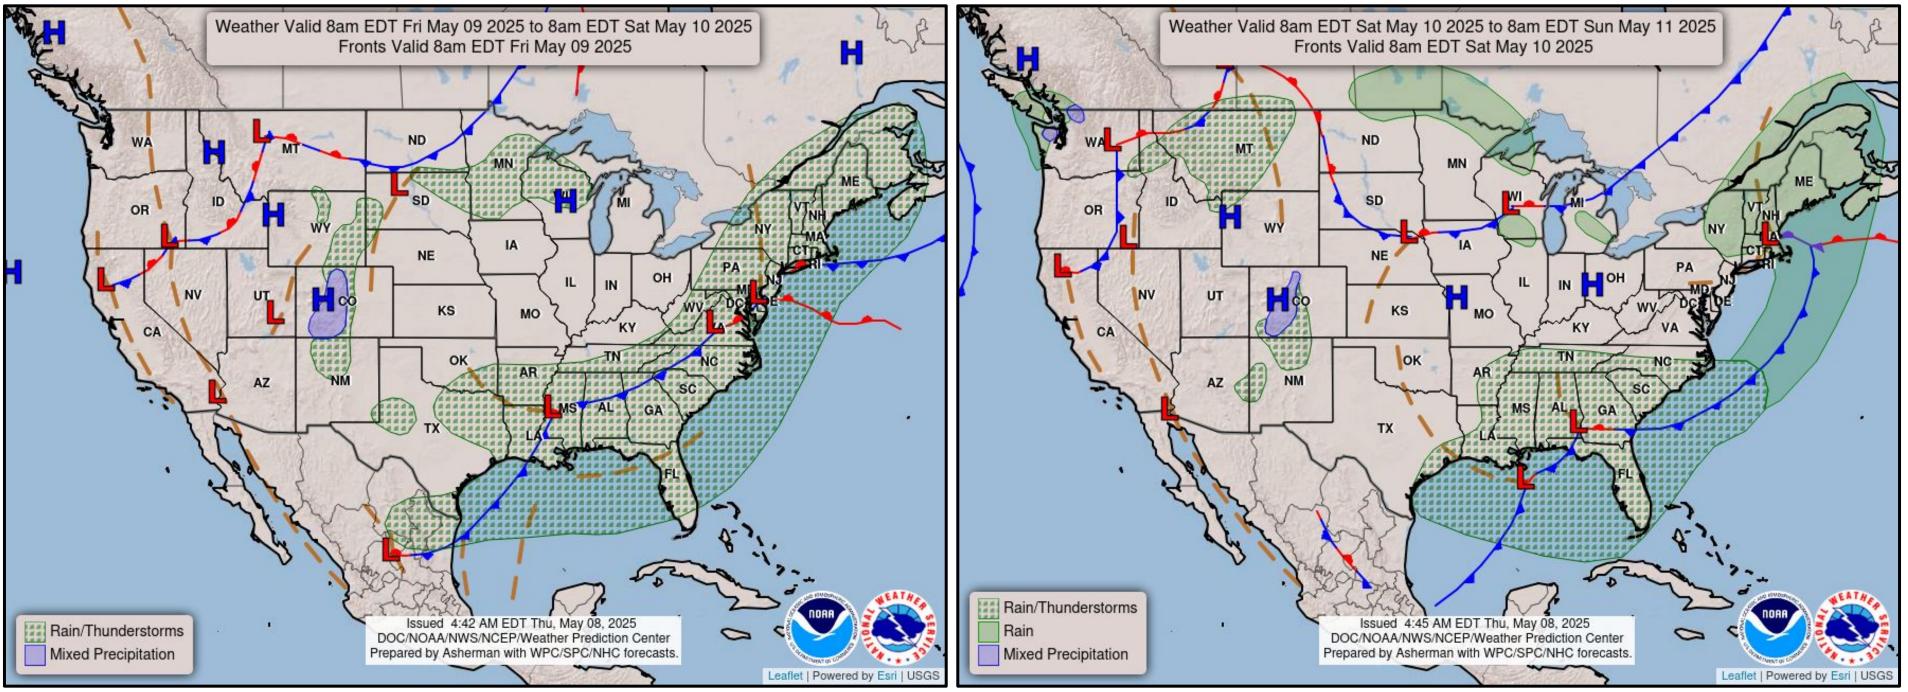

# Looking Ahead: Short & Long Term

Eorecasts

## **Friday**

Dry, warm Friday through Sunday; pattern change starting Sunday

Weather Forecast Office Pocatello, ID Thursday, May 8