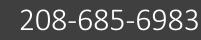

# 2025 Upper Snake Reservoir System Outlook

#### Spring 2025

- Flood Risk Management at Jackson, Palisades
- Palisades Dam peak outflow potentially between 14,000 cfs to 16,000 cfs
- Minidoka Dam outflow increased on 3/26 for irrigation delivery
- Approximately 447 AF of unstorable water released past Milner Dam to the Snake River downstream in April
- Over 100,000 AF recharged into the Eastern Snake Plain Aquifer since last fall
- Fill of reservoir storage space will be relatively high this year;
- Potential shortfall due to FRM operations at Jackson and Palisades has typically been deducted 25% from Jackson Lake space holders and 75% from Palisades space holders