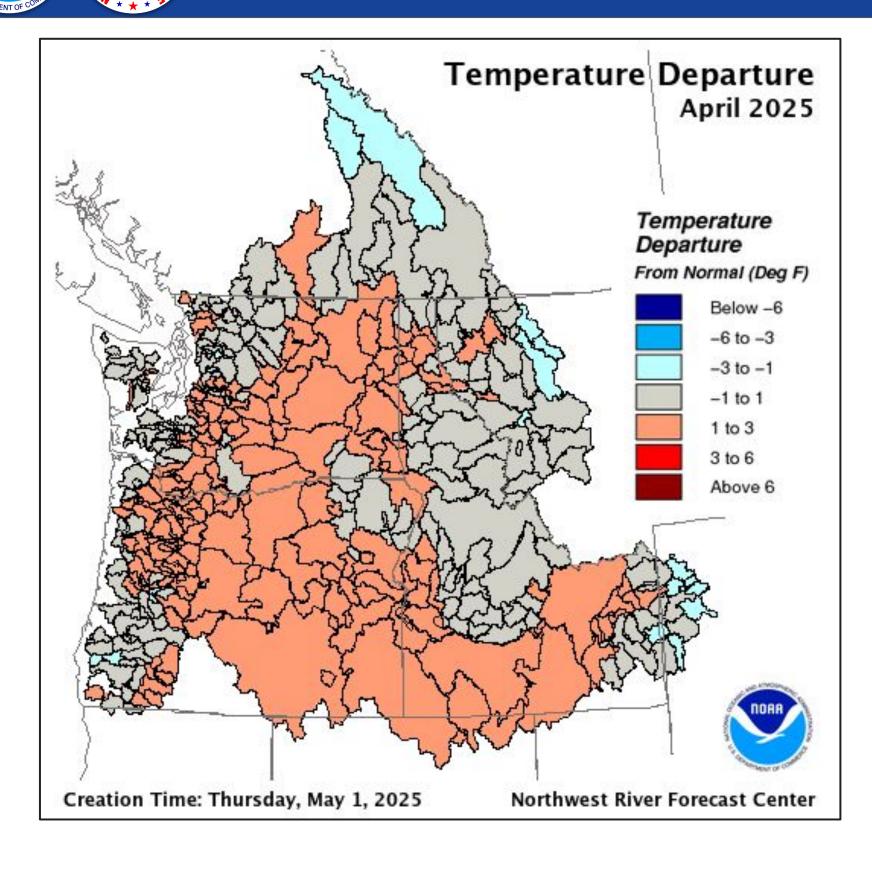

208) 287-4800.



# Upper Snake Advisory Committee

Late Spring Outlook

**Presenter: Mark Dallon** 





## **Precipitation - April**



**April - Observed Precipitation** 



## Weather Forecast Office Pocatello, ID Thursday, May 8

## **April - Percent of Normal**





Weather Forecast Office Pocatello, ID Thursday, May 8

Percent of Normal Precipitation (%) 4/1/2025 - 4/30/2025



using provisional data.



Percent of Normal Precipitation (%)2/1/2025 - 4/30/2025











Burley - 109% 5 4



Click and drag to zoom to a shorter time interval; green/black diamonds represent subsequent/missing value

#### Accumulated Precipitation - JACKSON, WY

Click and drag to zoom to a shorter time interval; gre

#### Accumulated Precipitation - LAVA HOT SPRINGS, ID

# Temps - April and WY to Date







## Modeled Snow Depth for March 13, 2025







## Modeled Snow Depth for April 10, 2025





## Modeled Snow Depth for May 7, 2025







NOAA





Weather Forecast Office Pocatello, ID Thursday, May 8



## May 6, 2025



U.S. Drought Monitor West



Weather Forecast Office Pocatello, ID Thursday, May 8

## May 6, 2025

(Released Thursday, May. 8, 2025) Valid 8 a.m. EDT

# Intensity: None D0 Abnormally Dry D1 Moderate Drought D2 Severe Drought D3 Extreme Drought D4 Exceptional Drought

The Drought Monitor focuses on broad-scale conditions. Local conditions may vary. For more information on the Drought Monitor, go to https://droughtmonitor.unl.edu/About.aspx

## Author:

Brad Pugh CPC/NOAA



droughtmonitor.unl.edu



# Looking Ahead: Short & Long Term

Eorecasts



## **Friday**