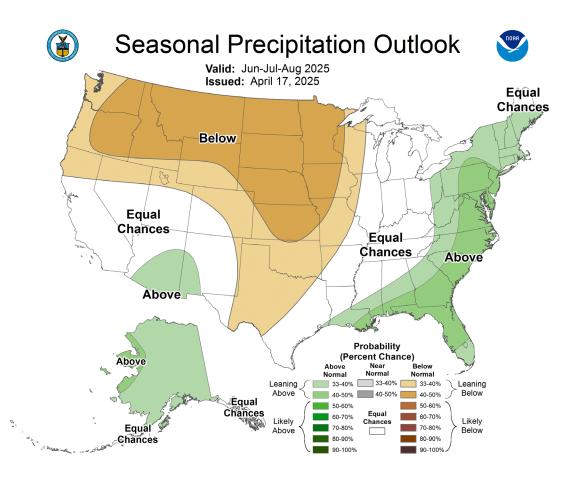

# **Precipitation - Next 7 Days**

Valley Locations Mid Elevations Extreme East Idaho Weather Forecast Office Pocatello, ID Thursday, May 8

0 - 0.25" 0.25 - 0.5" 0.5 - 1.0" Short Term Outlook

NOAA

**Three-Month Seasonal Outlook** 