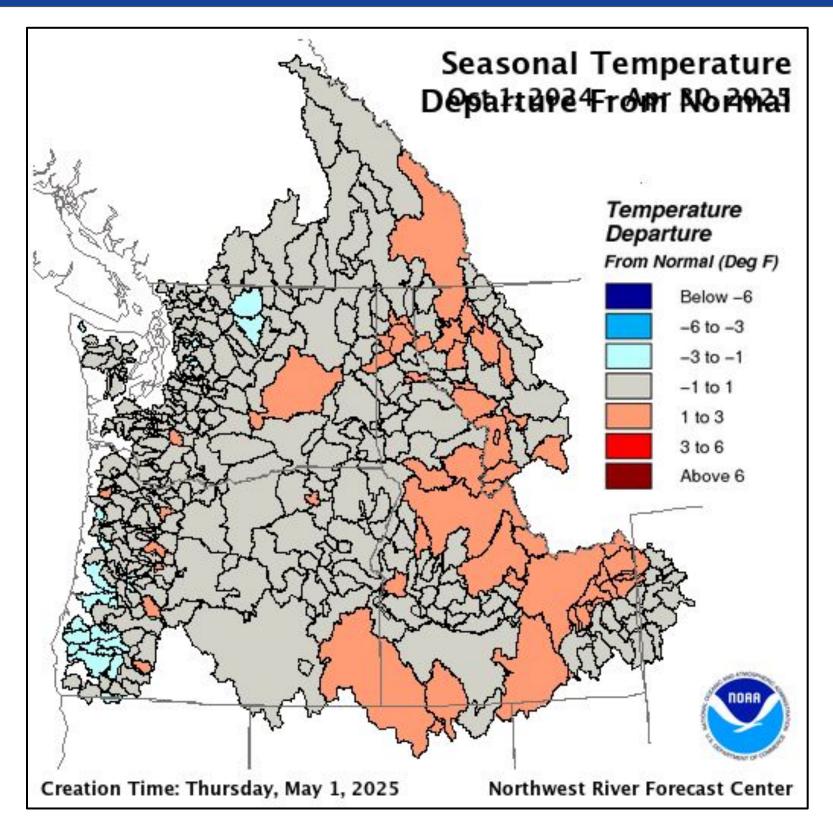

8) 287-4800.



# Upper Snake Advisory Committee

Late Spring Outlook

**Presenter: Mark Dallon** 





## **Precipitation - April**



**April - Observed Precipitation** 



## Weather Forecast Office Pocatello, ID Thursday, May 8

## **April - Percent of Normal**





Weather Forecast Office Pocatello, ID Thursday, May 8

Percent of Normal Precipitation (%) 4/1/2025 - 4/30/2025



using provisional data.



Percent of Normal Precipitation (%)2/1/2025 - 4/30/2025











Burley - 109% 5 4



Click and drag to zoom to a shorter time interval; green/black diamonds represent subsequent/missing value

#### Accumulated Precipitation - JACKSON, WY

Click and drag to zoom to a shorter time interval; gre

#### Accumulated Precipitation - LAVA HOT SPRINGS, ID

# Temps - April and WY to Date







## Modeled Snow Depth for March 13, 2025







## Modeled Snow Depth for April 10, 2025





## Modeled Snow Depth for May 7, 2025







NOAA





Weather Forecast Office Pocatello, ID Thursday, May 8



## May 6, 2025



U.S. Drought Monitor West



Weather Forecast Office Pocatello, ID Thursday, May 8

## May 6, 2025

(Released Thursday, May. 8, 2025) Valid 8 a.m. EDT

# Intensity: None D0 Abnormally Dry D1 Moderate Drought D2 Severe Drought D3 Extreme Drought D4 Exceptional Drought

The Drought Monitor focuses on broad-scale conditions. Local conditions may vary. For more information on the Drought Monitor, go to https://droughtmonitor.unl.edu/About.aspx

## Author:

Brad Pugh CPC/NOAA



droughtmonitor.unl.edu



# Looking Ahead: Short & Long Term

Eorecasts



## **Friday**



D