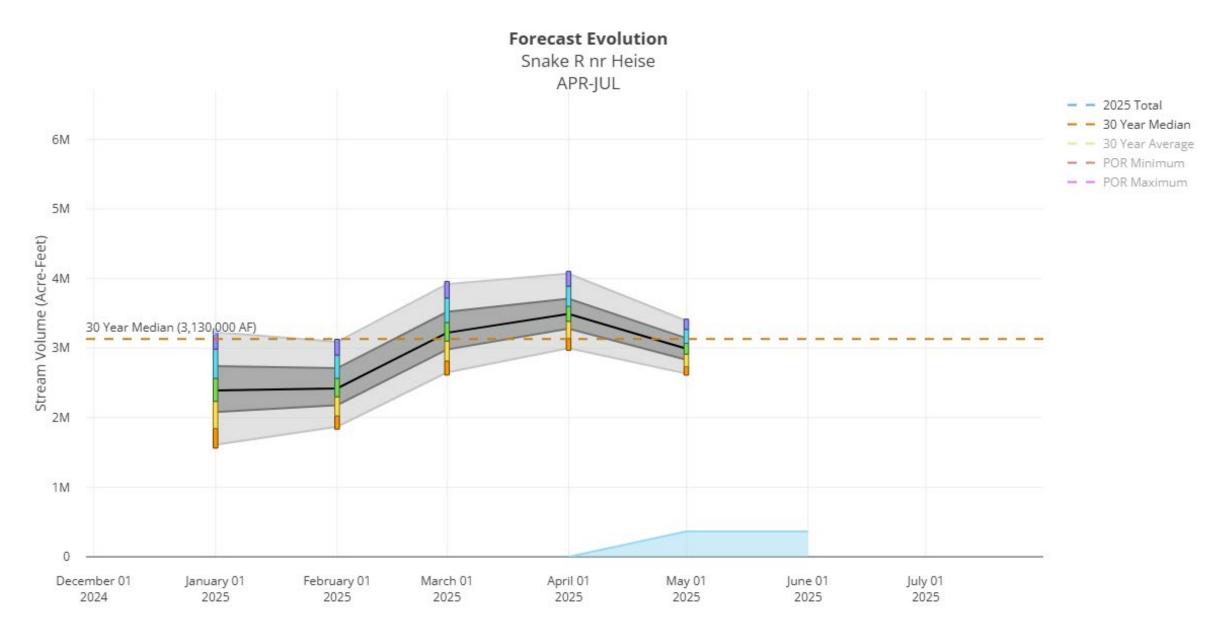

#### Streamflow forecasts decreased across the Upper Snake Basins

- April 1 forecast
- April to July period
- Heise forecast was 112% of normal

## Streamflow Forecasts for May 1 at Heise

\_eaend

# Streamflow Forecasts for May 1 at Heise

KAF Last year= 3560 KAF observed Apr-Sept This year forecast: May 1 mixed past Apr-Sept 3513 KAF

.egend

Percent of 30-year normal 70 -90% exceedance last year

\_eaend