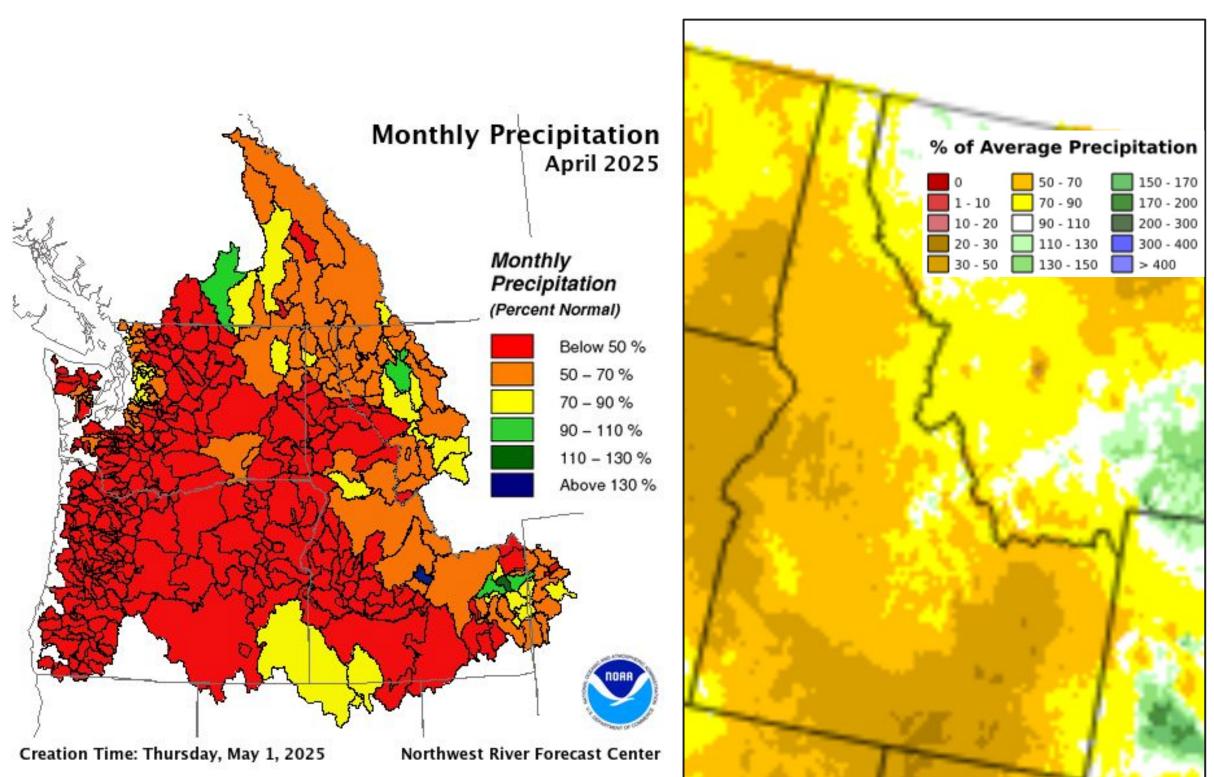

## **April - Percent of Normal**

Weather Forecast Office Pocatello, ID Thursday, May 8

Percent of Normal Precipitation (%) 4/1/2025 - 4/30/2025

using provisional data.

Percent of Normal Precipitation (%)2/1/2025 - 4/30/2025