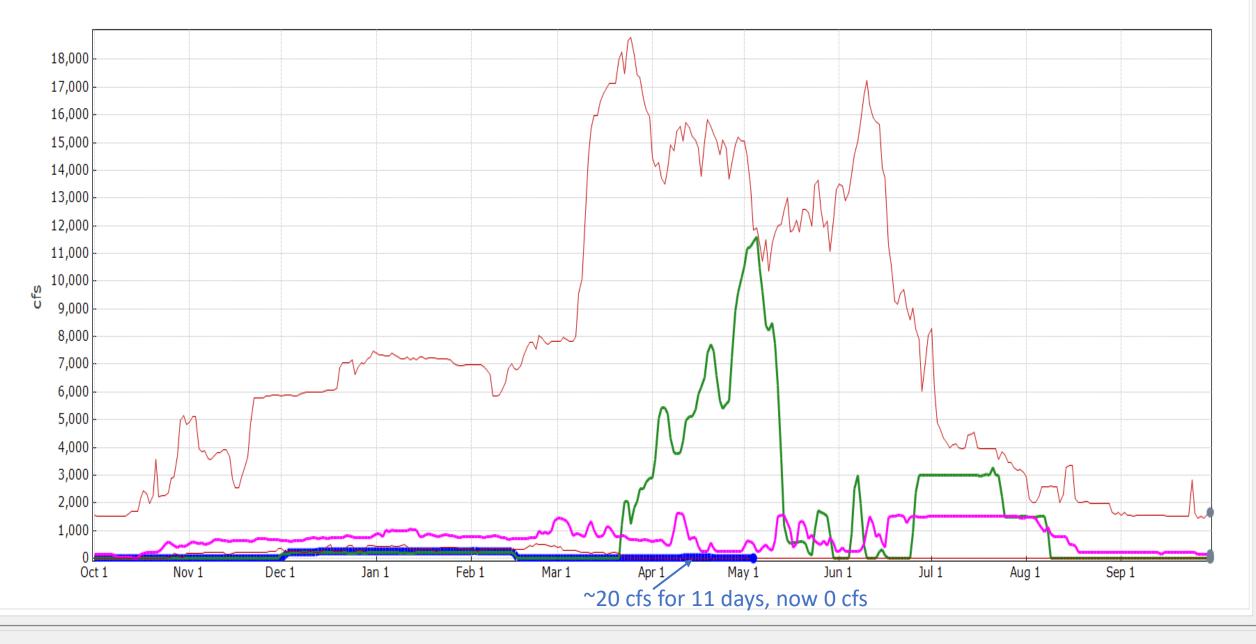

#### Total Snake River Flow Downstream of Milner Dam

**2025 -** 2024 **-** 10% **-** 50% **-** 90%