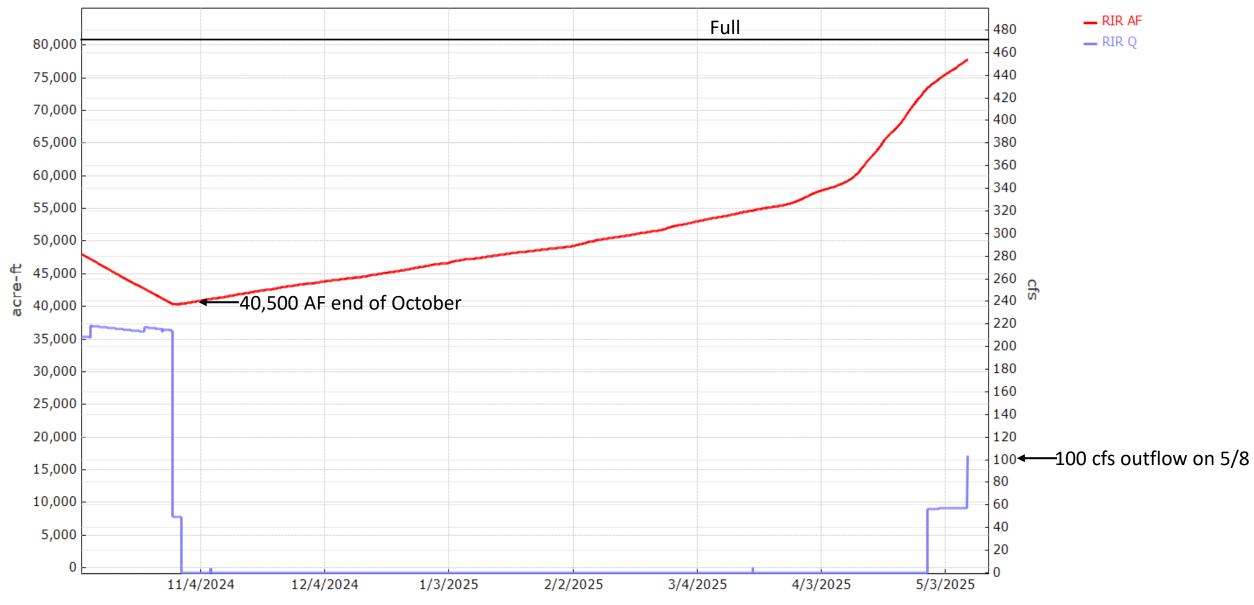

| 35                         | 18                | 52%               |
| *** LITTLE WOOD | MAY-JUL            | 52                         | 26                | 50%               |
|                 |                    |                            |                   |                   |

\* Coordinated with USACE





Creation Time: Thu May 8 15:19:29 UTC 2025

Creation Time: Thu May 8 15:19:19 UTC 2025

JCK - Jackson Lake

🗹 —— 2025 JCK QD

CK QD 🛛 🖉 ------ 2025 Required

2025 Actual Storage Forecast (95%)2760



🗹 —— 2025 PALI QD

- 7

— Target (98%)



PAL - Palisades

2025 PALI QD ☑ ······· 2025 Required 2025 Actual Storage Forecast (95%)2760



#### Unregulated Flow at Palisades Dam (PALI QU)

**2024 10% 50% 90%** 



#### Ririe Dam and Lake near Ririe, ID

PNRO - Idaho Falls



10

### Island Park Reservoir



#### Total Snake River Flow Downstream of Milner Dam

**2025 -** 2024 **-** 10% **-** 50% **-** 90%



# 2025 Upper Snake Reservoir System Outlook

#### Spring 2025

- Flood Risk Management at Jackson, Palisades
- Palisades Dam peak outflow potentially between 14,000 cfs to 16,000 cfs
- Minidoka Dam outflow increased on 3/26 for irrigation delivery
- Approximately 447 AF of unstorable water released past Milner Dam to the Snake River downstream in April
- Over 100,000 AF recharged into the Eastern Snake Plain Aquifer since last fall
- Fill of reservoir storage space will be relatively high this year;
- Potential shortfall due to FRM operations at Jackson and Palisades has typically been deducted 25% from Jackson Lake space holders and 75% from Palisades s