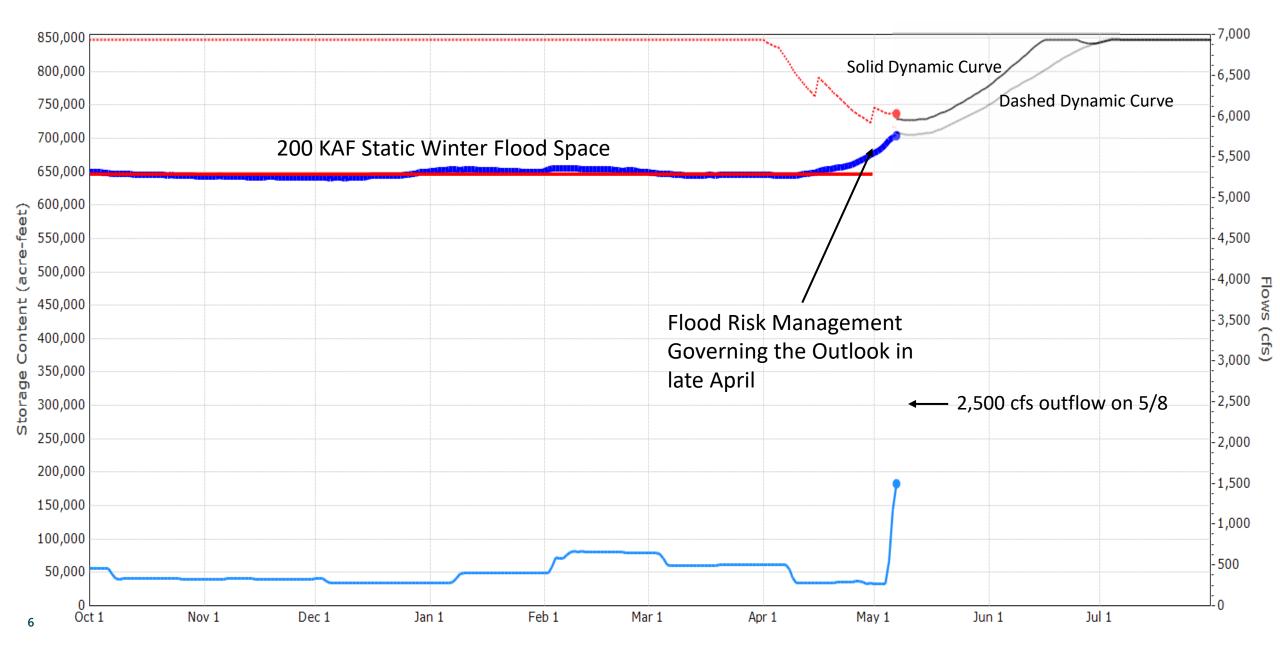

\* Coordinated with USACE

Creation Time: Thu May 8 15:19:29 UTC 2025

Creation Time: Thu May 8 15:19:19 UTC 2025

JCK - Jackson Lake

🗹 —— 2025 JCK QD

CK QD 🛛 🖉 ------ 2025 Required

2025 Actual Storage Forecast (95%)2760

🗹 —— 2025 PALI QD

- 7

— Target (98%)

PAL - Palisades

2025 PALI QD ☑ ······· 2025 Required 2025 Actual Storage Forecast (95%)2760

#### Unregulated Flow at Palisades Dam (PALI QU)

**2024 10% 50% 90%** 

#### Ririe Dam and Lake near Ririe, ID

PNRO - Idaho Falls

10

### Island Park Reservoir

#### Total Snake River Flow Downstream of Milner Dam

**2025 -** 2024 **-** 10% **-** 50% **-** 90%

# 2025 Upper Snake Reservoir System Outlook

#### Spring 2025

- Flood Risk Management at Jackson, Palisades
- Palisades Dam peak outflow potentially between 14,000 cfs to 16,000 cfs
- Minidoka Dam outflow increased on 3/26 for irrigation delivery
- Approximately 447 AF of unstorable water released past Milner Dam to the Snake River downstream in April
- Over 100,000 AF recharged into the Eastern Snake Plain Aquifer since last fall
- Fill of reservoir storage space will be relatively high this year;
- Potential shortfall due to FRM operations at Jackson and Palisades has typically been deducted 25% from Jackson Lake space holders and 75% from Palisades space holders