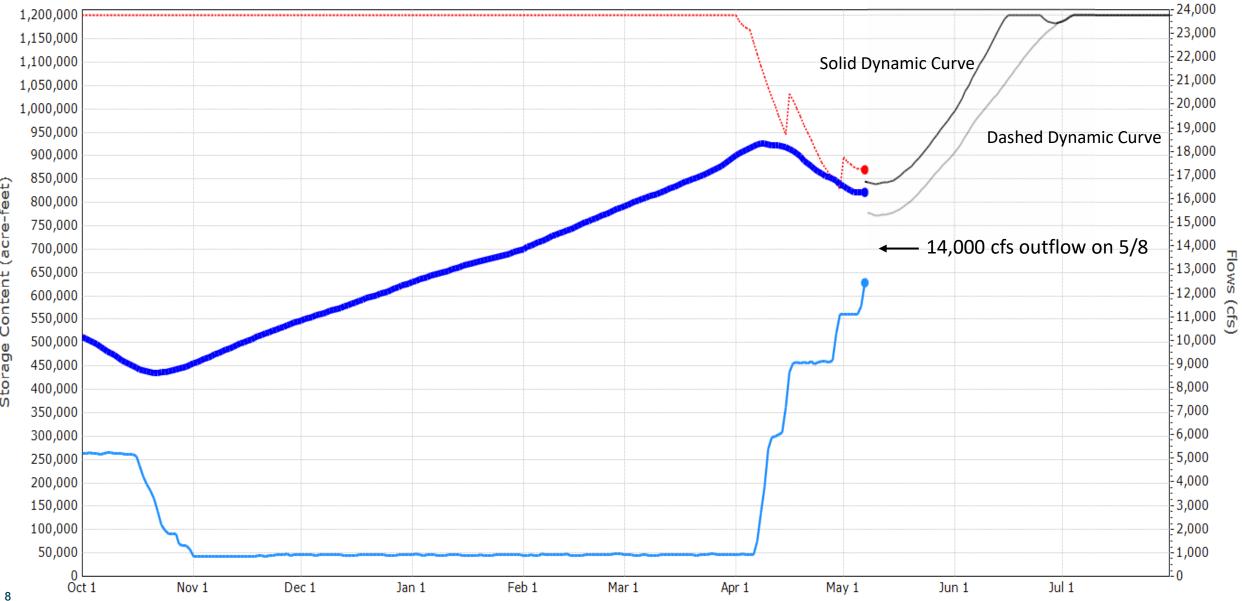

#### CURRENT MONTHLY FORECAST SUMMARY MAY 1, 2025

| FORECAST POINT  | FORECAST<br>PERIOD | 1991-2020<br>AVERAGE (KAF) | FORECAST<br>(KAF) | PERCENT<br>NORMAL |
|-----------------|--------------------|----------------------------|-------------------|-------------------|
| *** HEISE       | MAY-JUL            | 2898                       | 2760              | 95%               |
|                 |                    |                            |                   |                   |
| JACKSON LAKE    | MAY-JUL            | 701                        | 606               | 86%               |
| ISLAND PARK     | MAY-JUL            | 158                        | 113               | 72%               |
| TETON           | MAY-JUL            | 303                        | 219               | 72%               |
| *** RIRIE       | MAY-JUN            | 35                         | 18                | 52%               |
| *** LITTLE WOOD | MAY-JUL            | 52                         | 26                | 50%               |
|                 |                    |                            |                   |                   |

#### Spring 2025

- Flood Risk Management at Jackson, Palisades
- Palisades Dam peak outflow potentially between 14,000 cfs to 16,000 cfs
- Minidoka Dam outflow increased on 3/26 for irrigation delivery
- Approximately 447 AF of unstorable water released past Milner Dam to the Snake River downstream in April
- Over 100,000 AF recharged into the Eastern Snake Plain Aquifer since last fall
- Fill of reservoir storage space will be relatively high this year;
- Potential shortfall due to FRM operations at Jackson and Palisades has typically been deducted 25% from Jackson Lake space holders and 75% from Palisades space holders