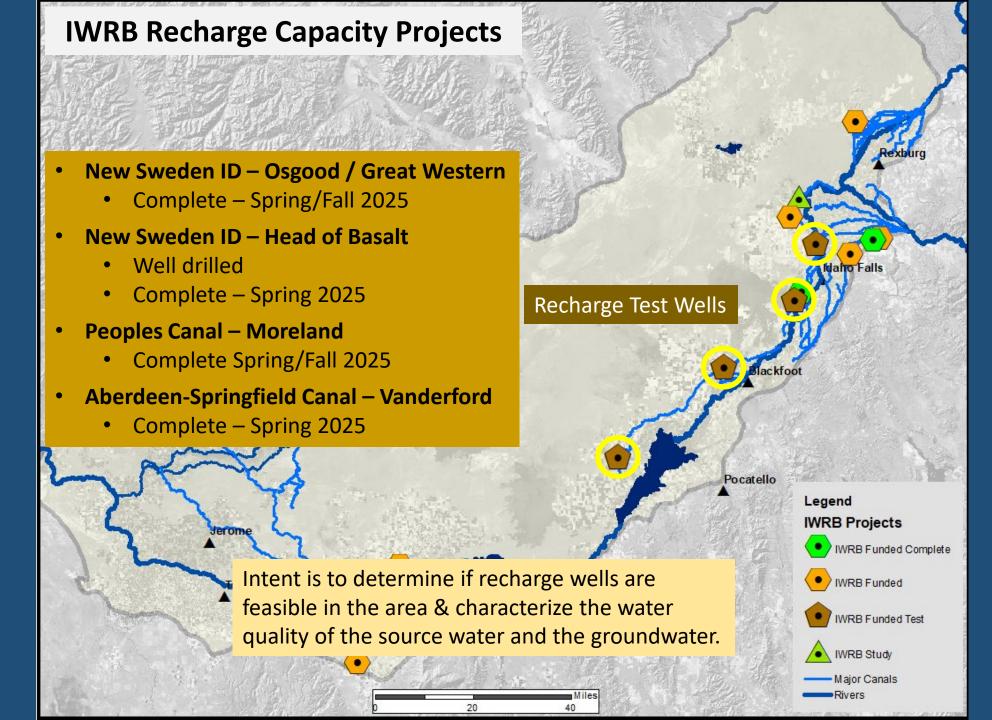

#### Agenda Item No. 14a: ESPA Managed Recharge Program Update

Wesley Hipke provided an update on the board's recharge program, detailing the natural flow recharge and storage water donations. Mr. Gibbs asked about the board's recharge commitment with the new ESPA mitigation agreement.

#### Agenda Item No. 14b: ESPA Managed Recharge Standards & Procedures

Wesley Hipke presented ESPA Managed Recharge Standards and Procedures that had been discussed at the Aquifer Stabilization Committee. Mr. Barker had several questions and suggestions of the document. Mr. Olmstead mentioned on letter B, section 2 that the per day should just be 10 CFS. Mr. Hipke agreed to update that suggestion. There was further discussion.