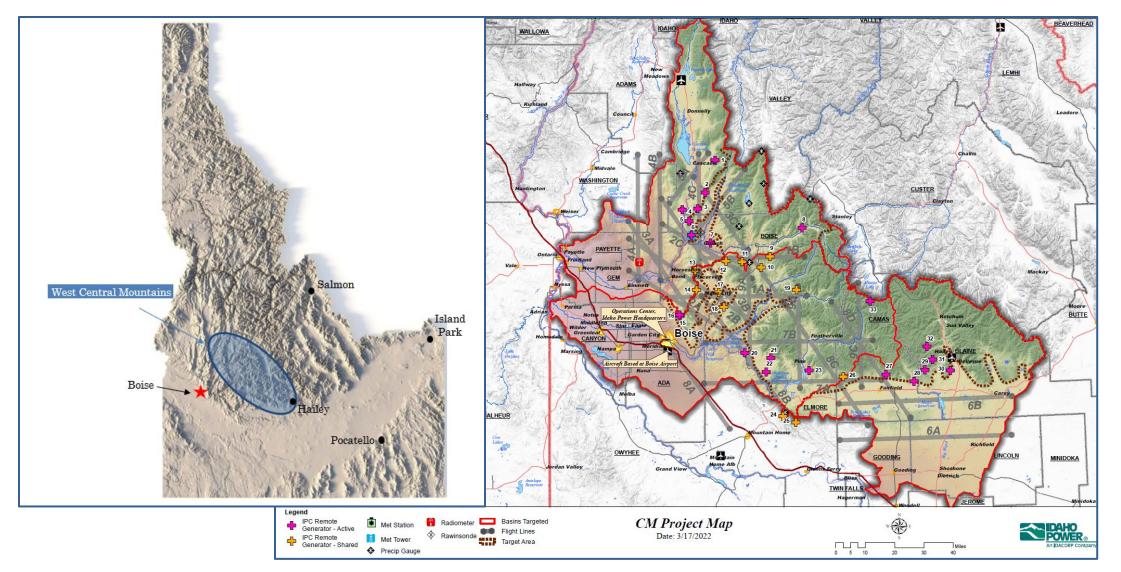

#### Agenda Item No. 15a: Cloud Seeding Program High Country RC&D Funding Request

Kala Golden discussed a resolution to approve funds for the High Country Resource Conservation and Development cloud seeding program not to exceed \$60,000 for operations and maintenance.

## <u>Agenda Item No. 15b/c: Cloud Seeding Program Water Users Collaborative Program Payment &</u> Collaborative Program Funding

Kala Golden presented a resolution to approve funds for the collaborative cloud seeding program not to exceed \$2.42 million for the 2024/25 season, with the expectation that water user contributions in the amount of \$435,800 will offset the total expenditures. There was discussion about completing the benefit analysis for the water users and the increased cost of the program.