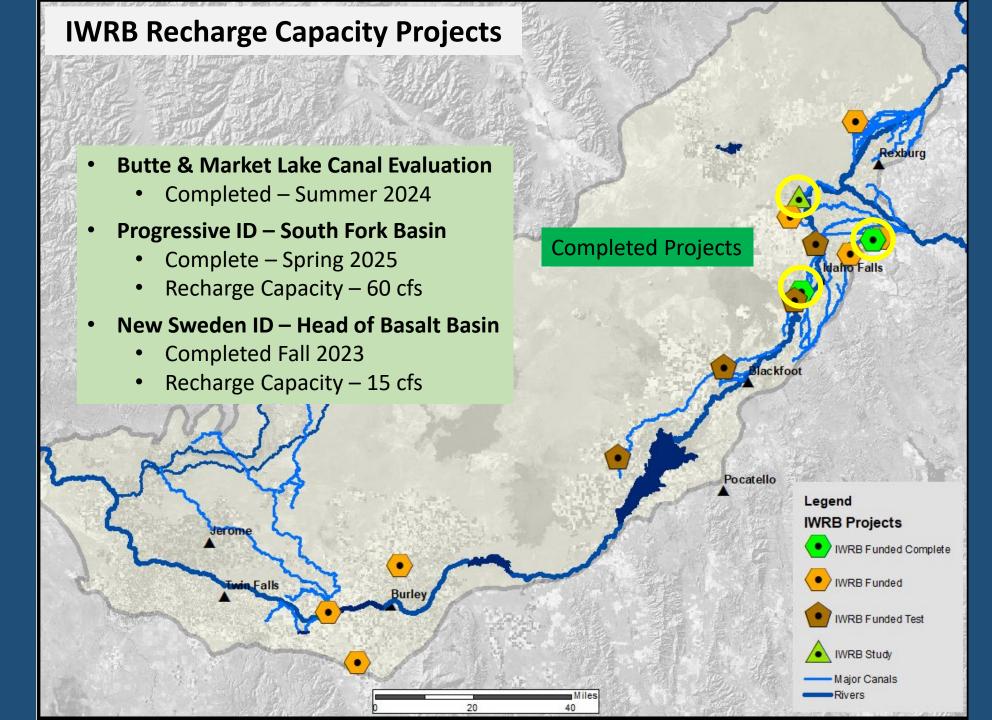

#### Agenda Item No. 14a: ESPA Managed Recharge Program Update

Wesley Hipke provided an update on the board's recharge program, detailing the natural flow recharge and storage water donations. Mr. Gibbs asked about the board's recharge commitment with the new ESPA mitigation agreement.

#### Agenda Item No. 14b: ESPA Managed Recharge Standards & Procedures

Wesley Hipke presented ESPA Managed Recharge Standards and Procedures that had been discussed at the Aquifer Stabilization Committee. Mr. Barker had several questions and suggestions of the document. Mr. Olmstead mentioned on letter B, section 2 that the per day should just be 10 CFS. Mr. Hipke agreed to update that suggestion. There was further discussion.