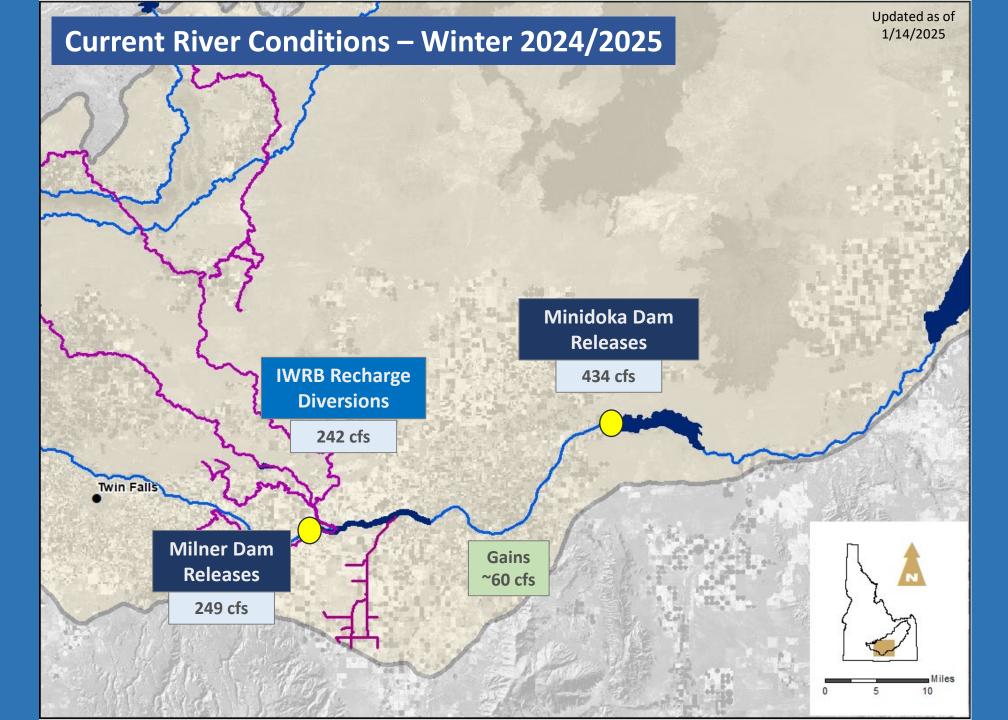

#### Agenda Item No. 14a: ESPA Managed Recharge Program Update

Wesley Hipke provided an update on the board's recharge program, detailing the natural flow recharge and storage water donations. Mr. Gibbs asked about the board's recharge commitment with the new ESPA mitigation agreement.