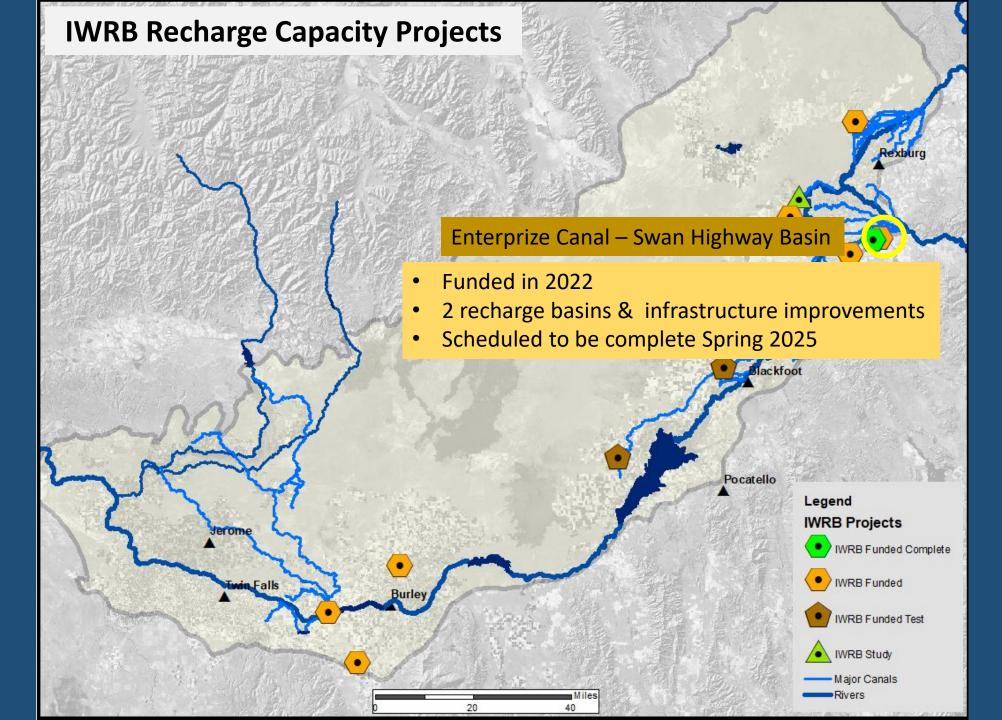

#### Agenda Item No. 14a: ESPA Managed Recharge Program Update

Wesley Hipke provided an update on the board's recharge program, detailing the natural flow recharge and storage water donations. Mr. Gibbs asked about the board's recharge commitment with the new ESPA mitigation agreement.

#### Agenda Item No. 14b: ESPA Managed Recharge Standards & Procedures

Wesley Hipke presented ESPA Managed Recharge Standards and Procedures that had been discussed at the Aquifer Stabilization Committee. Mr. Barker had several questions and suggestions of the document. Mr. Olmstead mentioned on letter B, section 2 that the per day should just be 10 CFS. Mr. Hipke agreed to update that suggestion. There was further discussion.