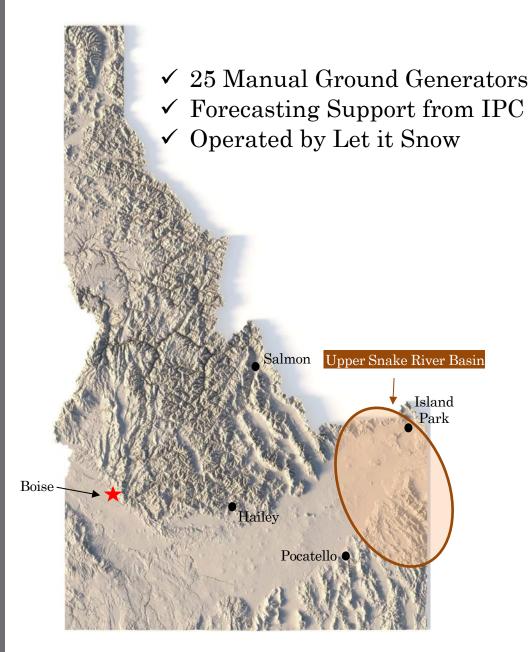

#### Agenda Item No. 15a: Cloud Seeding Program High Country RC&D Funding Request

Kala Golden discussed a resolution to approve funds for the High Country Resource Conservation and Development cloud seeding program not to exceed \$60,000 for operations and maintenance.

Mr. Gibbs moved to adopt the resolution not to exceed \$60,000. Mr. McMahon seconded. Roll call vote: Mr. Barker, aye; Ms. Cole-Hansen, aye; Mr. Gibbs, aye; Mr. McMahon, aye; Mr. Olmstead, aye; Mr. Stevenson, aye; Mr. Van Stone, aye; and Chairman Raybould, abstain. 7 ayes. The motion passed.

## <u>Agenda Item No. 15b/c: Cloud Seeding Program Water Users Collaborative Program Payment &</u> Collaborative Program Funding

Kala Golden presented a resolution to approve funds for the collaborative cloud seeding program not to exceed \$2.42 million for the 2024/25 season, with the expectation that water user contributions in the amount of \$435,800 will offset the total expenditures. There was discussion about completing the benefit analysis for the water users and the increased cost of the program.

Mr. Stevenson moved to adopt the resolution. Mr. Olmstead seconded. Roll call vote: Mr. Barker, aye; Ms. Cole-Hansen, aye; Mr. Gibbs, aye; Mr. McMahon, abstain; Mr. Olmstead, aye; Mr. Stevenson, aye; Mr. Van Stone, aye; and Chairman Raybould, aye. 7 ayes. The motion passed.