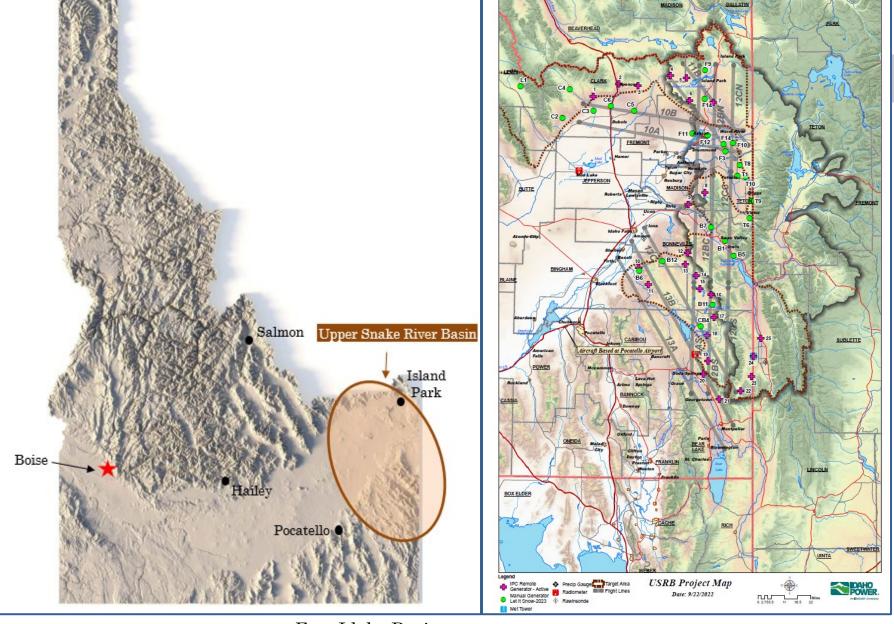

#### Agenda Item No. 14a: ESPA Managed Recharge Program Update

Wesley Hipke provided an update on the board's recharge program, detailing the natural flow recharge and storage water donations. Mr. Gibbs asked about the board's recharge commitment with the new ESPA mitigation agreement.

#### Agenda Item No. 14b: ESPA Managed Recharge Standards & Procedures

Wesley Hipke presented ESPA Managed Recharge Standards and Procedures that had been discussed at the Aquifer Stabilization Committee. Mr. Barker had several questions and suggestions of the document. Mr. Olmstead mentioned on letter B, section 2 that the per day should just be 10 CFS. Mr. Hipke agreed to update that suggestion. There was further discussion.