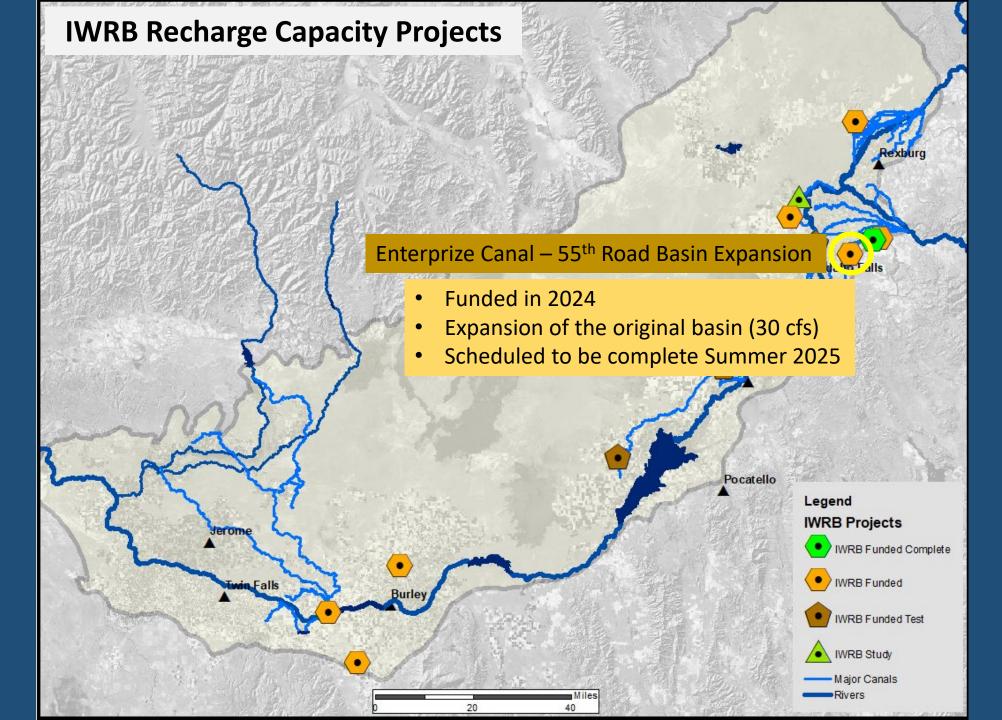

#### Agenda Item No. 14a: ESPA Managed Recharge Program Update

Wesley Hipke provided an update on the board's recharge program, detailing the natural flow recharge and storage water donations. Mr. Gibbs asked about the board's recharge commitment with the new ESPA mitigation agreement.

#### Agenda Item No. 14b: ESPA Managed Recharge Standards & Procedures

Wesley Hipke presented ESPA Managed Recharge Standards and Procedures that had been discussed at the Aquifer Stabilization Committee. Mr. Barker had several questions and suggestions of the document. Mr. Olmstead mentioned on letter B, section 2 that the per day should just be 10 CFS. Mr. Hipke agreed to update that suggestion. There was further discussion.