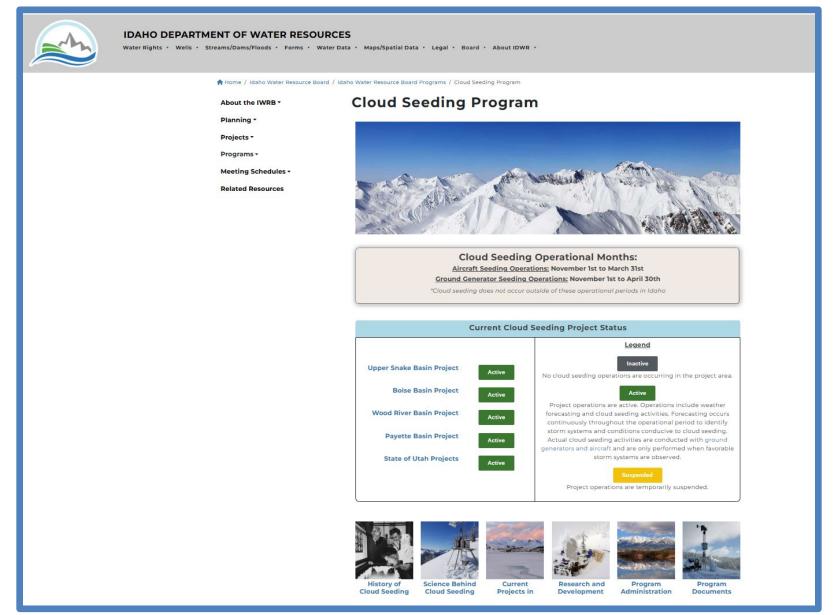

#### Agenda Item No. 15a: Cloud Seeding Program High Country RC&D Funding Request

Kala Golden discussed a resolution to approve funds for the High Country Resource Conservation and Development cloud seeding program not to exceed \$60,000 for operations and maintenance.

## <u>Agenda Item No. 15b/c: Cloud Seeding Program Water Users Collaborative Program Payment &</u> Collaborative Program Funding

Kala Golden presented a resolution to approve funds for the collaborative cloud seeding program not to exceed \$2.42 million for the 2024/25 season, with the expectation that water user contributions in the amount of \$435,800 will offset the total expenditures. There was discussion about completing the benefit analysis for the water users and the increased cost of the program.