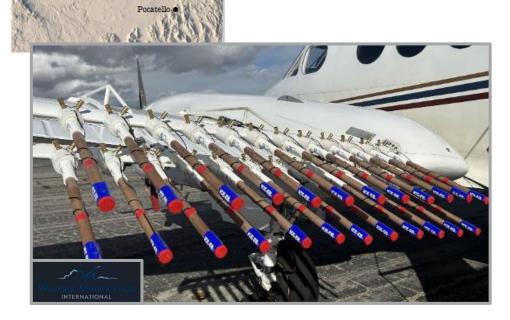

#### Agenda Item No. 8: Cloud Seeding Program Update

Kala Golden provided an update on the cloud seeding program. She highlighted the newly developed webpage.

#### Agenda Item No. 15a: Cloud Seeding Program High Country RC&D Funding Request

Kala Golden discussed a resolution to approve funds for the High Country Resource Conservation and Development cloud seeding program not to exceed \$60,000 for operations and maintenance.

## <u>Agenda Item No. 15b/c: Cloud Seeding Program Water Users Collaborative Program Payment &</u> Collaborative Program Funding

Kala Golden presented a resolution to approve funds for the collaborative cloud seeding program not to exceed \$2.42 million for the 2024/25 season, with the expectation that water user contributions in the amount of \$435,800 will offset the total expenditures. There was discussion about completing the benefit analysis for the water users and the increased cost of the program.