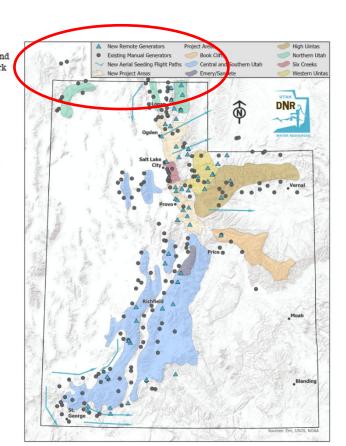

#### Agenda Item No. 14a: ESPA Managed Recharge Program Update

Wesley Hipke provided an update on the board's recharge program, detailing the natural flow recharge and storage water donations. Mr. Gibbs asked about the board's recharge commitment with the new ESPA mitigation agreement.

#### Agenda Item No. 14b: ESPA Managed Recharge Standards & Procedures

Wesley Hipke presented ESPA Managed Recharge Standards and Procedures that had been discussed at the Aquifer Stabilization Committee. Mr. Barker had several questions and suggestions of the document. Mr. Olmstead mentioned on letter B, section 2 that the per day should just be 10 CFS. Mr. Hipke agreed to update that suggestion. There was further discussion.

Mr. Olmstead moved to adopt the resolution with the attached Standards and Procedures and with some edits that had been discussed. Mr. Van Stone seconded. Roll call vote: Mr. Barker, aye; Ms. Cole-Hansen, aye; Mr. Gibbs, aye; Mr. McMahon, aye; Mr. Olmstead, aye; Mr. Stevenson, aye; Mr. Van Stone, aye; and Chairman Raybould, aye. 8 ayes. The motion passed.