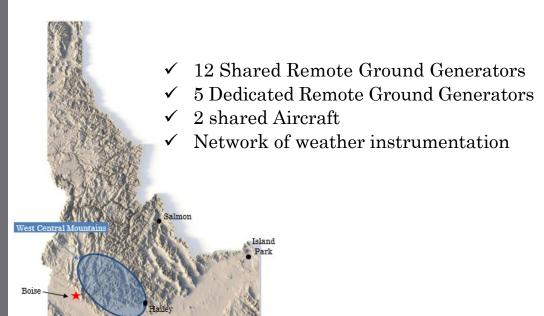

#### Agenda Item No. 14a: ESPA Managed Recharge Program Update

Wesley Hipke provided an update on the board's recharge program, detailing the natural flow recharge and storage water donations. Mr. Gibbs asked about the board's recharge commitment with the new ESPA mitigation agreement.

#### Agenda Item No. 14b: ESPA Managed Recharge Standards & Procedures

Wesley Hipke presented ESPA Managed Recharge Standards and Procedures that had been discussed at the Aquifer Stabilization Committee. Mr. Barker had several questions and suggestions of the document. Mr. Olmstead mentioned on letter B, section 2 that the per day should just be 10 CFS. Mr. Hipke agreed to update that suggestion. There was further discussion.