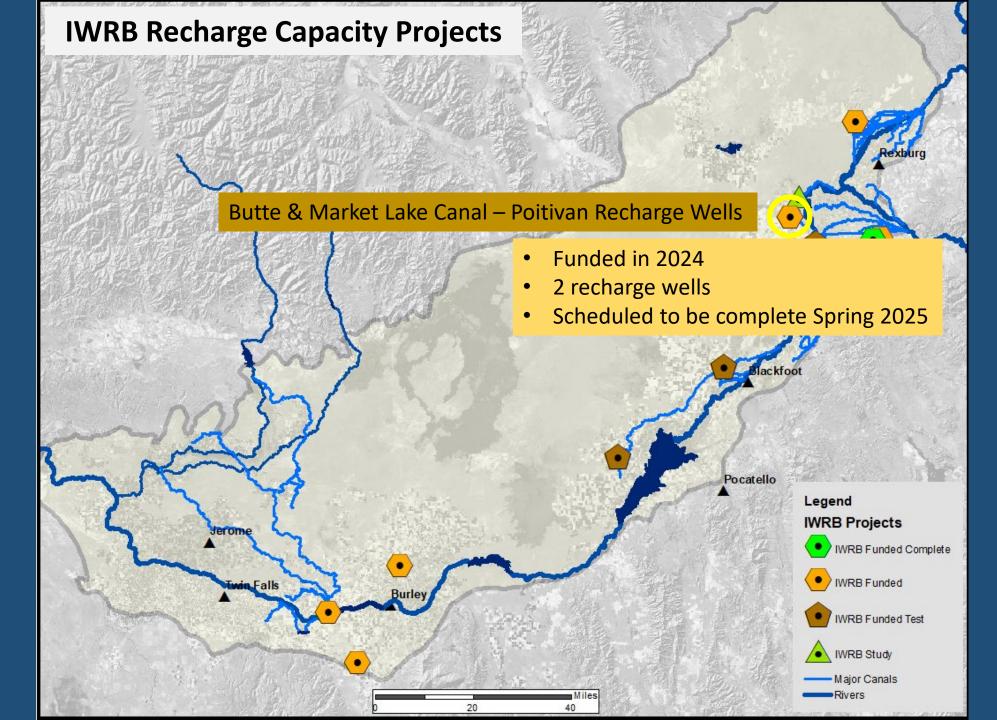

#### Agenda Item No. 14a: ESPA Managed Recharge Program Update

Wesley Hipke provided an update on the board's recharge program, detailing the natural flow recharge and storage water donations. Mr. Gibbs asked about the board's recharge commitment with the new ESPA mitigation agreement.

#### Agenda Item No. 14b: ESPA Managed Recharge Standards & Procedures

Wesley Hipke presented ESPA Managed Recharge Standards and Procedures that had been discussed at the Aquifer Stabilization Committee. Mr. Barker had several questions and suggestions of the document. Mr. Olmstead mentioned on letter B, section 2 that the per day should just be 10 CFS. Mr. Hipke agreed to update that suggestion. There was further discussion.