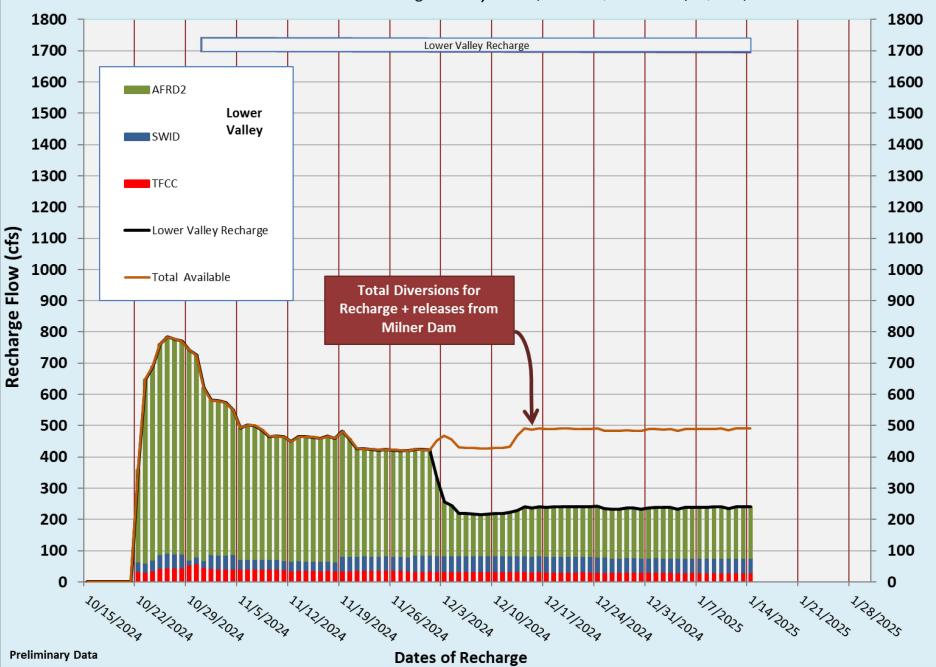

#### Agenda Item No. 14a: ESPA Managed Recharge Program Update

Wesley Hipke provided an update on the board's recharge program, detailing the natural flow recharge and storage water donations. Mr. Gibbs asked about the board's recharge commitment with the new ESPA mitigation agreement.