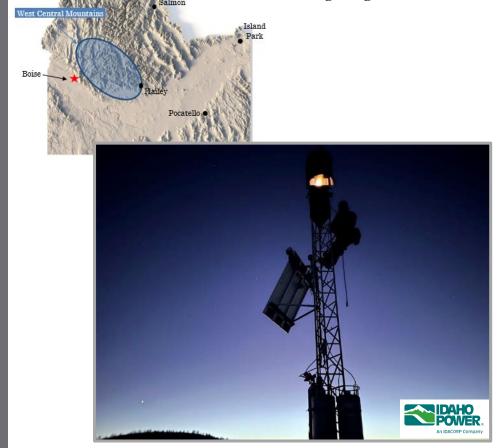

#### Agenda Item No. 15a: Cloud Seeding Program High Country RC&D Funding Request

Kala Golden discussed a resolution to approve funds for the High Country Resource Conservation and Development cloud seeding program not to exceed \$60,000 for operations and maintenance.

Mr. Gibbs moved to adopt the resolution not to exceed \$60,000. Mr. McMahon seconded. Roll call vote: Mr. Barker, aye; Ms. Cole-Hansen, aye; Mr. Gibbs, aye; Mr. McMahon, aye; Mr. Olmstead, aye; Mr. Stevenson, aye; Mr. Van Stone, aye; and Chairman Raybould, abstain. 7 ayes. The motion passed.

## <u>Agenda Item No. 15b/c: Cloud Seeding Program Water Users Collaborative Program Payment &</u> Collaborative Program Funding

Kala Golden presented a resolution to approve funds for the collaborative cloud seeding program not to exceed \$2.42 million for the 2024/25 season, with the expectation that water user contributions in the amount of \$435,800 will offset the total expenditures. There was discussion about completing the benefit analysis for the water users and the increased cost of the program.

Mr. Stevenson moved to adopt the resolution. Mr. Olmstead seconded. Roll call vote: Mr. Barker, aye; Ms. Cole-Hansen, aye; Mr. Gibbs, aye; Mr. McMahon, abstain; Mr. Olmstead, aye; Mr. Stevenson, aye; Mr. Van Stone, aye; and Chairman Raybould, aye. 7 ayes. The motion passed.