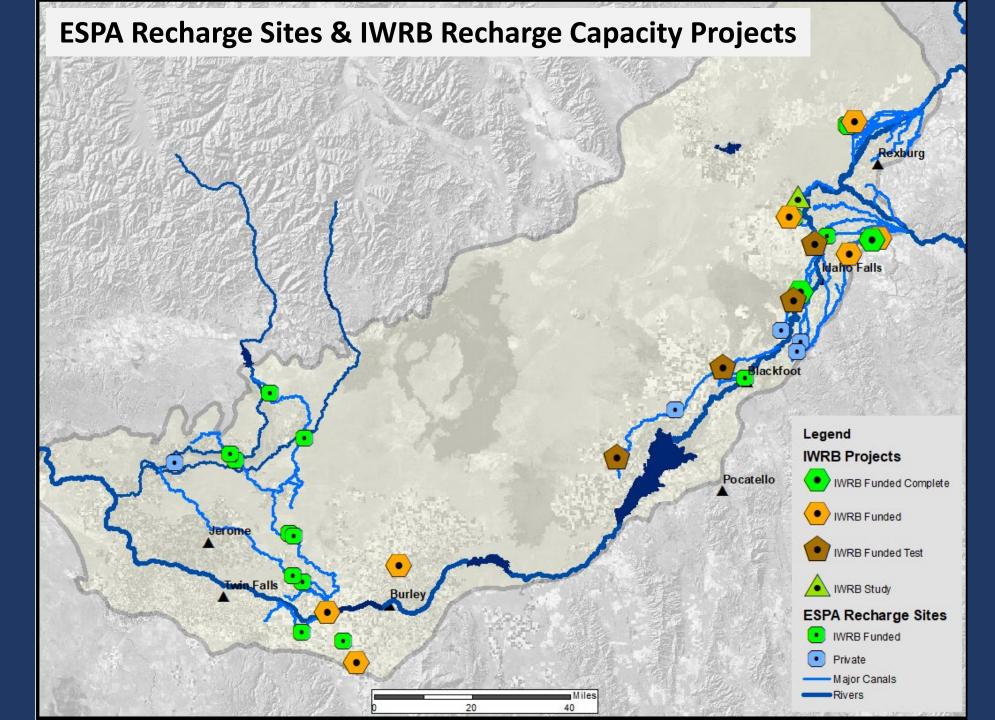

#### Agenda Item No. 14a: ESPA Managed Recharge Program Update

Wesley Hipke provided an update on the board's recharge program, detailing the natural flow recharge and storage water donations. Mr. Gibbs asked about the board's recharge commitment with the new ESPA mitigation agreement.