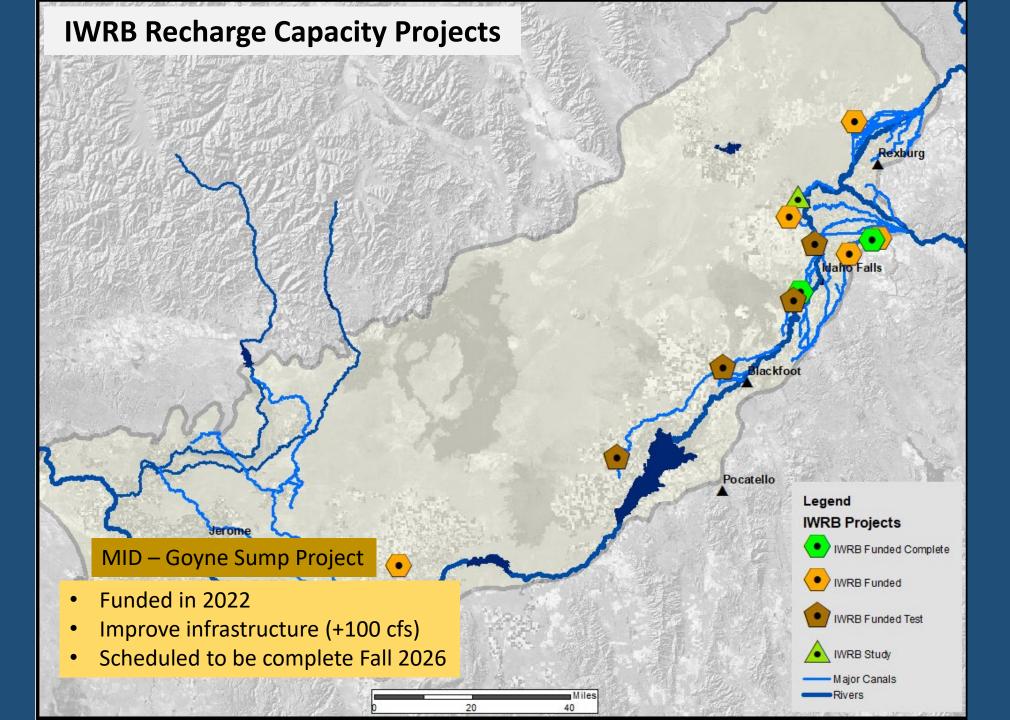

#### Agenda Item No. 14a: ESPA Managed Recharge Program Update

Wesley Hipke provided an update on the board's recharge program, detailing the natural flow recharge and storage water donations. Mr. Gibbs asked about the board's recharge commitment with the new ESPA mitigation agreement.

#### Agenda Item No. 14b: ESPA Managed Recharge Standards & Procedures

Wesley Hipke presented ESPA Managed Recharge Standards and Procedures that had been discussed at the Aquifer Stabilization Committee. Mr. Barker had several questions and suggestions of the document. Mr. Olmstead mentioned on letter B, section 2 that the per day should just be 10 CFS. Mr. Hipke agreed to update that suggestion. There was further discussion.