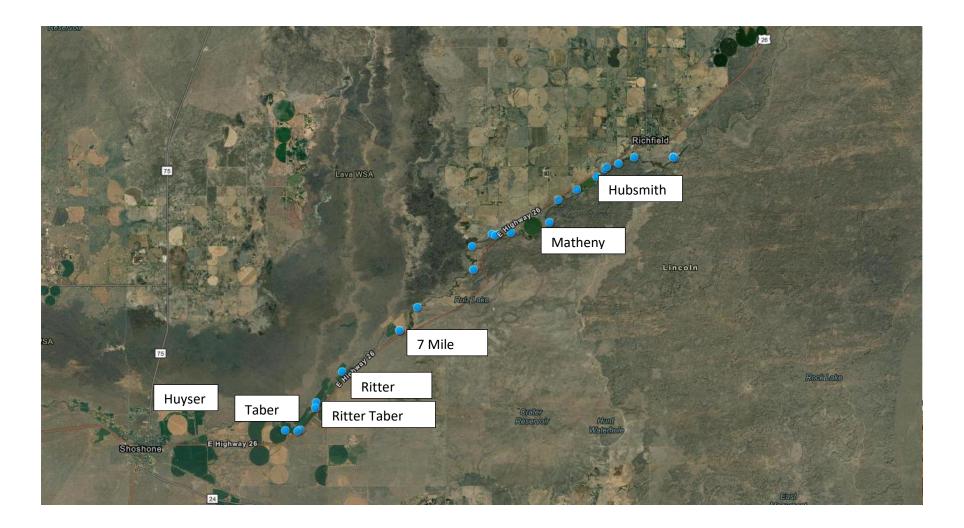

During this period, natural flows were available for delivery to Rodney Hubsmith at Mcnulty 58, Joe Matheny at Appell 60, 7 Mile Ranch at Hughes 63-64P1 and P2, Ritter 65P, 66P, Taber Farms 66P1, P2, and Barbara Farms at Meyers 73-75B.