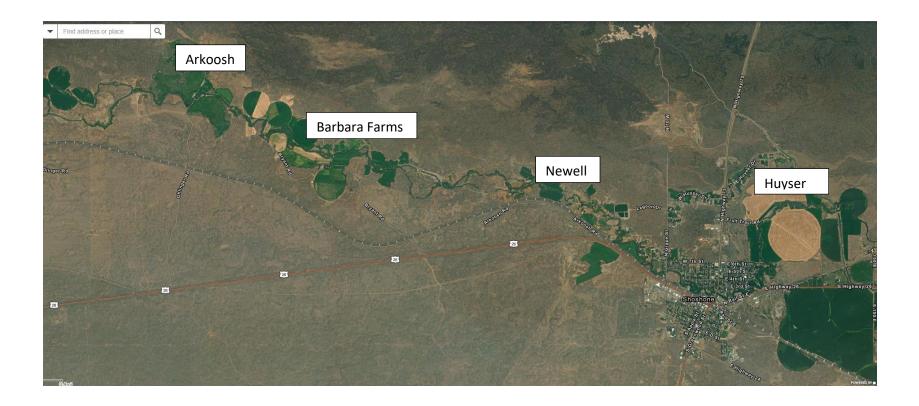

Storage water for the Little Wood River was delivered based on flows at Station 54, priority cuts on the Little Wood River, and percent availability of storage water. Storage water was delivered to Alton Huyser, Chuck Newel, and Bill Arkoosh starting July 28<sup>th</sup> when all of May 5, 1884 water was cut. Delivery was adjusted from the Gooding Milner Canal August 22, 2022 for 80% delivery and September 6, 2022 for 60% delivery.