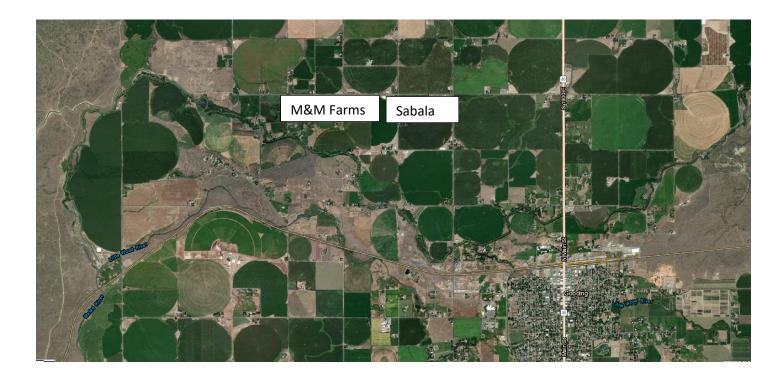

The inflow to Magic was tracked using historically established calculations from Stanton's Crossing, Willow Creek, Camas Creek, unnamed streams, and Rock Creek. An adjustment was made for seepage using historical calculations. Storage water for Below Magic was delivered to Nick Westendorf July 19, 2022 through September 26, 2022, Sabala Farms July 19, 2022 through September 18, 2022, and M&M Farms September 9, 2022 through September 26, 2022. Delivery was measured through September 8 and estimated to the end of the season.