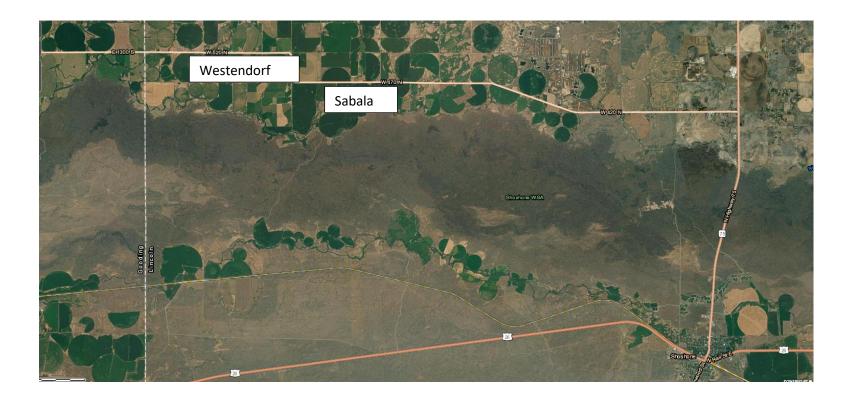

The inflow to Magic was tracked using historically established calculations from Stanton's Crossing, Willow Creek, Camas Creek, unnamed streams, and Rock Creek. An adjustment was made for seepage using historical calculations. Storage water for Below Magic was delivered to Nick Westendorf July 19, 2022 through September 26, 2022, Sabala Farms July 19, 2022 through September 18, 2022, and M&M Farms September 9, 2022 through September 26, 2022. Delivery was measured through September 8 and estimated to the end of the season.