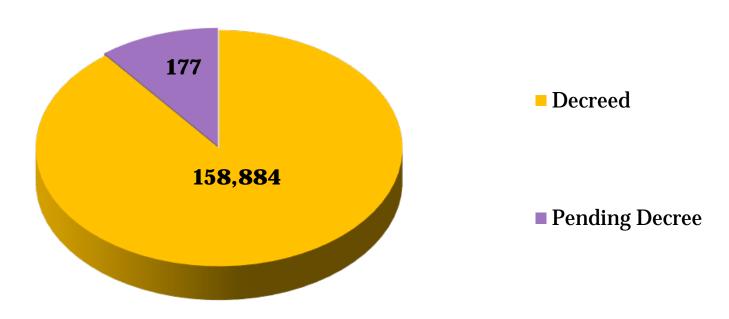

#### SRBA SUMMARY AS OF JANUARY 9, 2023

#### **Number of Water Rights**

Note: If slides are printed in greyscale, all graphs should be read in clockwise order in relation to their legends.