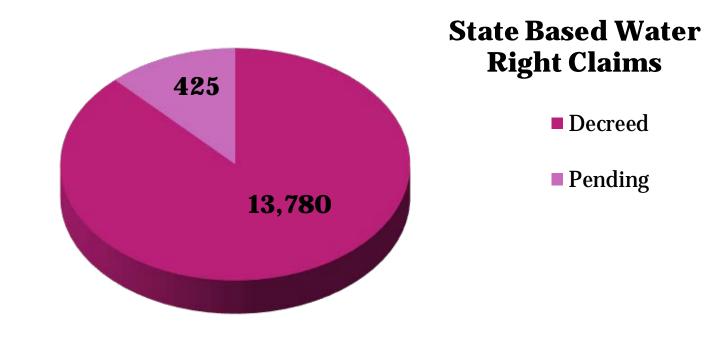

|  |
| 1     | Parke                              | 43-13796           | 9/13/2021 | 9/23/2021       |  |
| 1     | Cegnar Land LLC                    | 57-12068           | 4/20/2022 | 6/7/2022        |  |
| 2     | Gallant                            | 67-15211, 67-15212 | 6/8/2022  | 5/24/2019*      |  |
| 11    | Hagenbarth – 1 <sup>st</sup> Group | 31-12488 et al.    | 6/1/2022  | 7/26/2022       |  |
| 2     | Gallant                            | 67-15208, 67-15209 | 6/8/2022  | 8/8/2022        |  |

<sup>\*</sup>Objection to the claim filed before Director's Report

#### FINAL ORDER ISSUED

| Count | Claimant | Subcase #(s) | Final Order |
|-------|----------|--------------|-------------|
| 1     | Smith    | 63-35089     | 12/20/2022  |



#### CSRBA SUMMARY AS OF JANUARY 9, 2023



#### CSRBA FEDERAL RESERVED CLAIMS



# BASIN 95 PART 1 SUBCASES FOR WHICH OBJECTIONS ARE UNRESOLVED 11 OBJECTIONS TO 8 CONTESTED SUBCASES



Director's Report filed August 2, 2018, Response July 1, 2019. **5,313 State Based Rights (5,028 Active –285 Disallowed)**Special Master Bilyeu

# BASIN 95 PART 2 SUBCASES FOR WHICH OBJECTIONS ARE UNRESOLVED 8 OBJECTIONS TO 4 CONTESTED SUBCASES



Director's Report filed February 26, 2019, Response August 20, 2019. **2,566 State Based Rights (2,379 Active –187 Disallowed)**Special Master Booth

#### CSRBA - SUMMARY OF LATE CLAIMS





## PRBA-- BASIN 87 SUBCASES FOR WHICH OBJECTIONS ARE UNRESOLVED 182 OBJECTIONS TO 101 CONTESTED SUBCASES



Director's Report filed August 2, 2021, Response April 8, 2022.

1,987 State Based Rights (1,894 Active –93 D