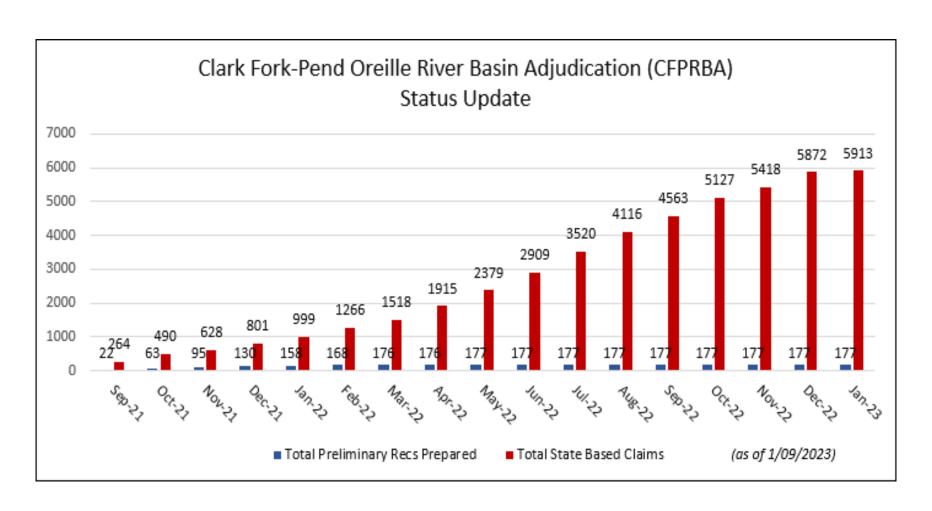

2, 2018, Response July 1, 2019. **5,313 State Based Rights (5,028 Active –285 Disallowed)**Special Master Bilyeu

# BASIN 95 PART 2 SUBCASES FOR WHICH OBJECTIONS ARE UNRESOLVED 8 OBJECTIONS TO 4 CONTESTED SUBCASES



Director's Report filed February 26, 2019, Response August 20, 2019. **2,566 State Based Rights (2,379 Active –187 Disallowed)**Special Master Booth

#### CSRBA - SUMMARY OF LATE CLAIMS





## PRBA-- BASIN 87 SUBCASES FOR WHICH OBJECTIONS ARE UNRESOLVED 182 OBJECTIONS TO 101 CONTESTED SUBCASES



Director's Report filed August 2, 2021, Response April 8, 2022.

1,987 State Based Rights (1,894 Active –93 Disallowed)

Special Master Bilyeu

18

## PRBA – POST DIRECTOR'S REPORT CLAIM COUNT (LATE AND MISCELLANEOUS CLAIMS)





CFPRBA



#### CFPRBA SUMMARY AS OF JANUARY 9, 2023





#### **BRBA UPDATES**

- First Commencement Notice on schedule to be mailed at the end of January / beginning of February
- Claims Filing Workshop tentatively scheduled for mid-to-late April in Montpelier

PacifiCorp diversion works that supplies power generation at the Grace Power Plant in Basin 13. Photo courtesy of Chris Holmes, Preston Office





OTHER GENERAL MATTERS

#### OTHER GENERAL MATTERS

• IDWR Estimated Director's Reports Timeline Options

#### IDWR ESTIMATED DIRECTOR'S REPORTS TIMELINE OPTIONS

| Estimated Directors Report Timelines |          |      | Estimated   | Estimated Directors Report Timelines |          |                 |                 |
|--------------------------------------|----------|------|-------------|--------------------------------------|----------