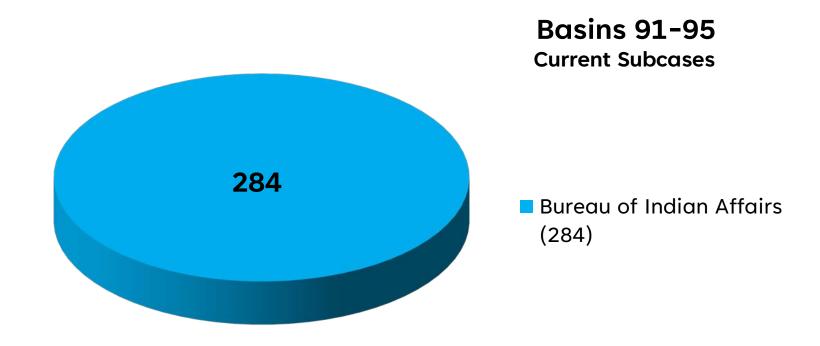

## PRBA-- BASIN 87 SUBCASES FOR WHICH OBJECTIONS ARE UNRESOLVED 182 OBJECTIONS TO 101 CONTESTED SUBCASES

Director's Report filed August 2, 2021, Response April 8, 2022.

1,987 State Based Rights (1,894 Active –93 Disallowed)

Special Master Bilyeu

18