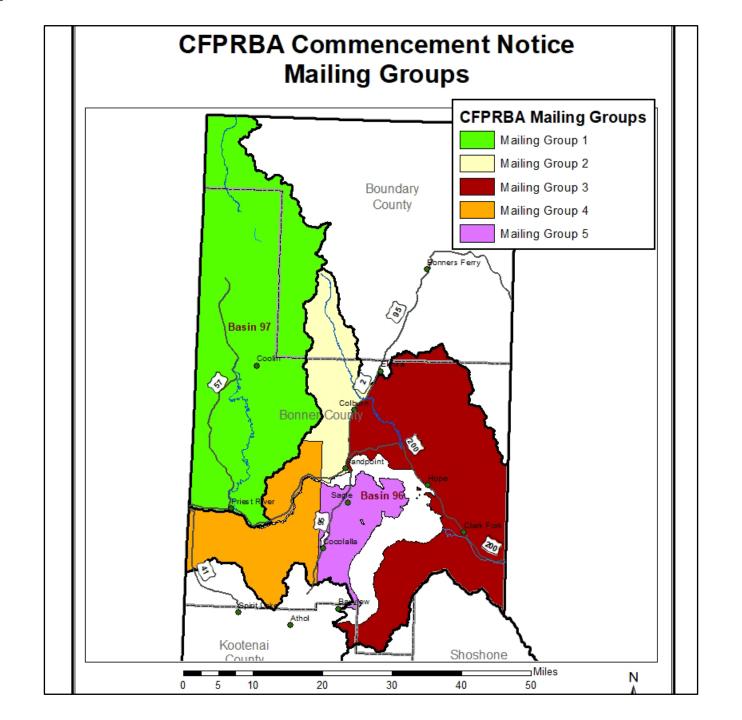

ED SUBCASES



Director's Report filed August 2, 2018, Response July 1, 2019. **5,313 State Based Rights (5,028 Active –285 Disallowed)**Special Master Bilyeu

# BASIN 95 PART 2 SUBCASES FOR WHICH OBJECTIONS ARE UNRESOLVED 8 OBJECTIONS TO 4 CONTESTED SUBCASES



Director's Report filed February 26, 2019, Response August 20, 2019. **2,566 State Based Rights (2,379 Active –187 Disallowed)**Special Master Booth

#### CSRBA - SUMMARY OF LATE CLAIMS





## PRBA-- BASIN 87 SUBCASES FOR WHICH OBJECTIONS ARE UNRESOLVED 182 OBJECTIONS TO 101 CONTESTED SUBCASES



Director's Report filed August 2, 2021, Response April 8, 2022.

1,987 State Based Rights (1,894 Active –93 Disallowed)

Special Master Bilyeu

18

## PRBA – POST DIRECTOR'S REPORT CLAIM COUNT (LATE AND MISCELLANEOUS CLAIMS)





CFPRBA



#### CFPRBA SUMMARY AS OF JANUARY 9, 2023





#### **BRBA UPDATES**

- First Commencement Notice on schedule to be mailed at the end of January / beginning of February
- Claims Filing Workshop tentatively scheduled for mid-to-late April in Montpelier

PacifiCorp diversion works that supplies power generation at the Grace Power Plant in Basin 13. Photo courtesy of Chris Holmes, Preston Office





OTHER GENERAL MATTERS

#### OTHER GENERAL MATTERS

• IDWR Estimated Director's Reports Timeline Options

#### IDWR ESTIMATED DIRECTOR'S REPORTS TIMELINE OPTIONS

| Estimated Directors Report Timelines |          |      | Estimated   | Estimated Directors Report Timelines |          |                 |                 |
|--------------------------------------|----------|------|-------------|----