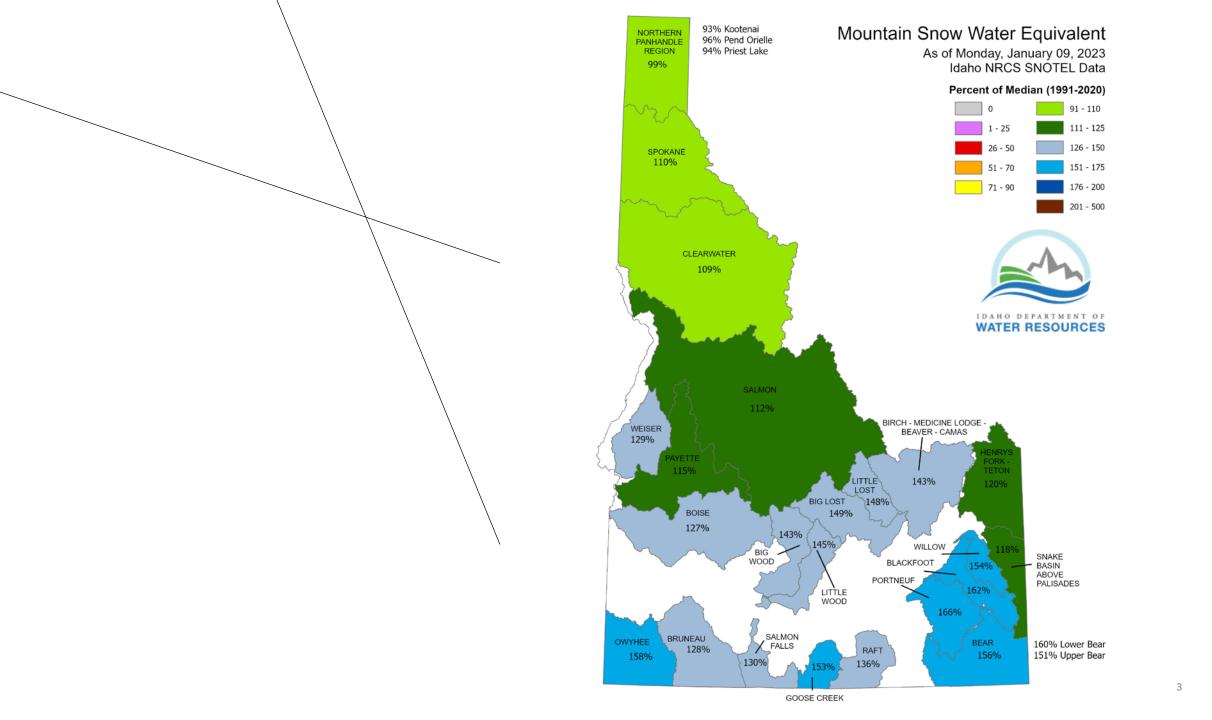

#### **DISCUSSION ITEMS**

- Mountain Snow Water Equivalent Data as of 01/09/23
- Snake River Basin Adjudication
- Coeur d'Alene Spokane River Basin Adjudication
- Palouse River Basin Adjudication
- Clark Fork Pend Oreille River Basins Adjudication
- Bear River Basin Adjudication
- Other General Matters