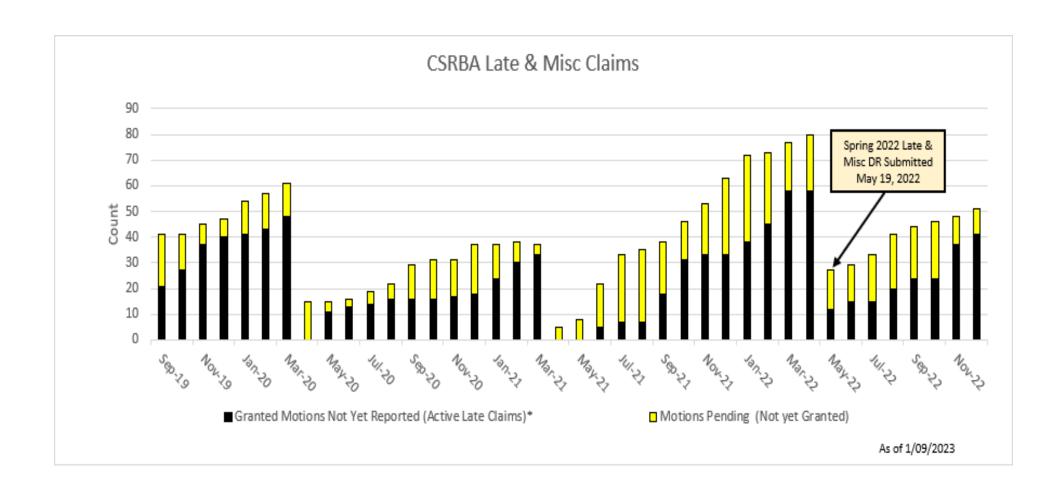

#### FINAL ORDER ISSUED

| Count | Claimant | Subcase #(s) | Final Order |
|-------|----------|--------------|-------------|
| 1     | Smith    | 63-35089     | 12/20/2022  |



#### CSRBA SUMMARY AS OF JANUARY 9, 2023



#### CSRBA FEDERAL RESERVED CLAIMS



# BASIN 95 PART 1 SUBCASES FOR WHICH OBJECTIONS ARE UNRESOLVED 11 OBJECTIONS TO 8 CONTESTED SUBCASES



Director's Report filed August 2, 2018, Response July 1, 2019. **5,313 State Based Rights (5,028 Active –285 Disallowed)**Special Master Bilyeu

# BASIN 95 PART 2 SUBCASES FOR WHICH OBJECTIONS ARE UNRESOLVED 8 OBJECTIONS TO 4 CONTESTED SUBCASES



Director's Report filed February 26, 2019, Response August 20, 2019. **2,566 State Based Rights (2,379 Active –187 Disallowed)**Special Master Booth

#### CSRBA - SUMMARY OF LATE CLAIMS





## PRBA-- BASIN 87 SUBCASES FOR WHICH OBJECTIONS ARE UNRESOLVED 182 OBJECTIONS TO 101 CONTESTED SUBCASES



Director's Report filed August 2, 2021, Response April 8, 2022.

1,987 State Based Rights (1,894 Active –93 Disallowed)

Special Master Bilyeu

18

## PRBA – POST DIRECTOR'S REPORT CLAIM COUNT (LATE AND MISCELLANEOUS CLAIMS)





CFPRBA



#### CFPRBA SUMMARY AS OF JANUARY 9, 2023





#### **BRBA UPDATES**

- First Commencement Notice on schedule to be mailed at the end of January / beginning of February
- Claims Filing Workshop tentatively scheduled for mid-to-late April in Montpelier

PacifiCorp diversion works that supplies power generation at the Grace Power Plant in Basin 13. Photo courtesy of Chris Holmes, Preston Office





OTHER GENERAL MATTERS

#### OTHER GENERAL MATTE