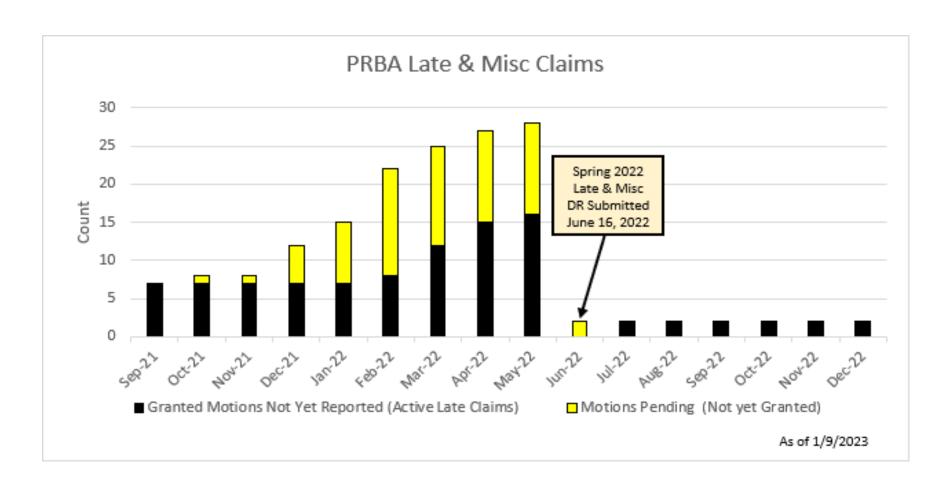

## PRBA – POST DIRECTOR'S REPORT CLAIM COUNT (LATE AND MISCELLANEOUS CLAIMS)

CFPRBA