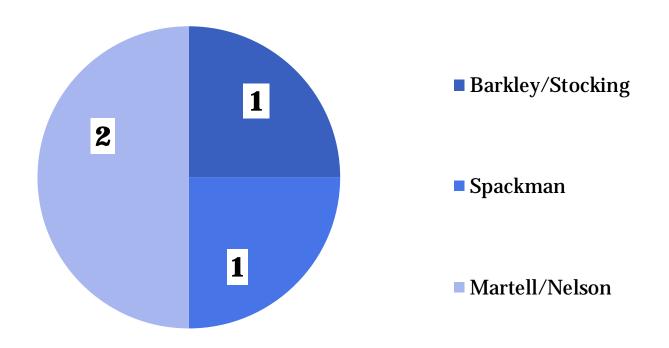

/26/2022       |  |
| 2     | Gallant                            | 67-15208, 67-15209 | 6/8/2022  | 8/8/2022        |  |

<sup>\*</sup>Objection to the claim filed before Director's Report

#### FINAL ORDER ISSUED

| Count | Claimant | Subcase #(s) | Final Order |
|-------|----------|--------------|-------------|
| 1     | Smith    | 63-35089     | 12/20/2022  |



#### CSRBA SUMMARY AS OF JANUARY 9, 2023



#### CSRBA FEDERAL RESERVED CLAIMS



# BASIN 95 PART 1 SUBCASES FOR WHICH OBJECTIONS ARE UNRESOLVED 11 OBJECTIONS TO 8 CONTESTED SUBCASES



Director's Report filed August 2, 2018, Response July 1, 2019. **5,313 State Based Rights (5,028 Active –285 Disallowed)**Special Master Bilyeu

# BASIN 95 PART 2 SUBCASES FOR WHICH OBJECTIONS ARE UNRESOLVED 8 OBJECTIONS TO 4 CONTESTED SUBCASES



Director's Report filed February 26, 2019, Response August 20, 2019. **2,566 State Based Rights (2,379 Active –187 Disallowed)**Special Master Booth

#### CSRBA - SUMMARY OF LATE CLAIMS





## PRBA-- BASIN 87 SUBCASES FOR WHICH OBJECTIONS ARE UNRESOLVED 182 OBJECTIONS TO 101 CONTESTED SUBCASES



Director's Report filed August 2, 2021, Response April 8, 2022.

1,987 State Based Rights (1,894 Active –93 Disallowed)

Special Master Bilyeu

18

## PRBA – POST DIRECTOR'S REPORT CLAIM COUNT (LATE AND MISCELLANEOUS CLAIMS)





CFPRBA



#### CFPRBA SUMMARY AS OF JANUARY 9, 2023





#### **BRBA UPDATES**

- First Commencement Notice on schedule to be mailed at the end of January / beginning of February
- Claims Filing Workshop tentatively scheduled for mid-to-late April in Montpelier

Pacifi