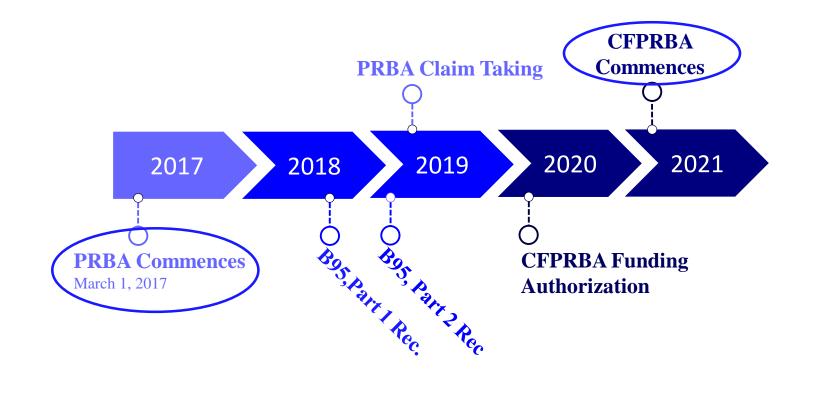

### Clark Fork-Pend Oreille River Basin Adjudication



# **Meeting Topics**



- Background of the Northern Idaho Adjudications
- Clark Fork-Pend Oreille River Basin
- Benefits of an Adjudication
- General Adjudication Process
- (CFPRBA)
- Next steps
- How the CFPRBA Affects Water Users
- Questions

# 42-1406B. Northern Idaho Water Rights Adjudications

- 97 Phase 3 Ο 95 Ο 94 Phase 1  $\bigcirc$ 92 87 Phase 2
  - IDWR shall petition the district court to initiate three
    (3) adjudications within the:
    - Phase 1 Coeur d'Alene-Spokane River Basin (CSRBA)
    - Phase 2 Palouse River Basin (CSRBA)
    - Phase 3 Clark Fork-Pend Oreille River Basin (CFPRBA)

### Northern Idaho Adjudication (NIA) Timeline





## **Clark Fork-Pend Oreille River Basin**





# Northern Idaho Water Rights Adjudications

42-1406B: "Effective management of the waters of northern Idaho requires that a comprehensive determination of the nature, extent and priority of the rights of users of surface and ground water be determined."

# The Benefits of an Adjudication

- Protection against competition for finite resources
  - Supplies are not always sufficient to meet demands
  - During times of scarcity Idaho relies on priority administration
- Confirm Private Property Rights
- North Idaho population projected to grow 19.5% by 2026\*
- Only way to confirm Statutory Claims
- Record and confirm beneficial use rights
- Record changes to water rights



\*Population growth forecast obtained from the Idaho Department of L