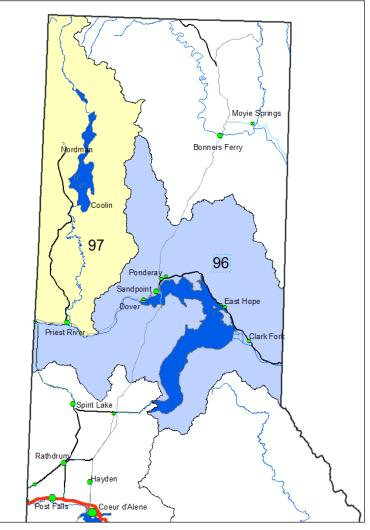

# 42-1406B. Northern Idaho Water Rights Adjudications

- 97 Phase 3 Ο 95 Ο 94 Phase 1  $\bigcirc$ 92 87 Phase 2
  - IDWR shall petition the district court to initiate three
    (3) adjudications within the:
    - Phase 1 Coeur d'Alene-Spokane River Basin (CSRBA)
    - Phase 2 Palouse River Basin (CSRBA)
    - Phase 3 Clark Fork-Pend Oreille River Basin (CFPRBA)

## **Clark Fork-Pend Oreille River Basin**