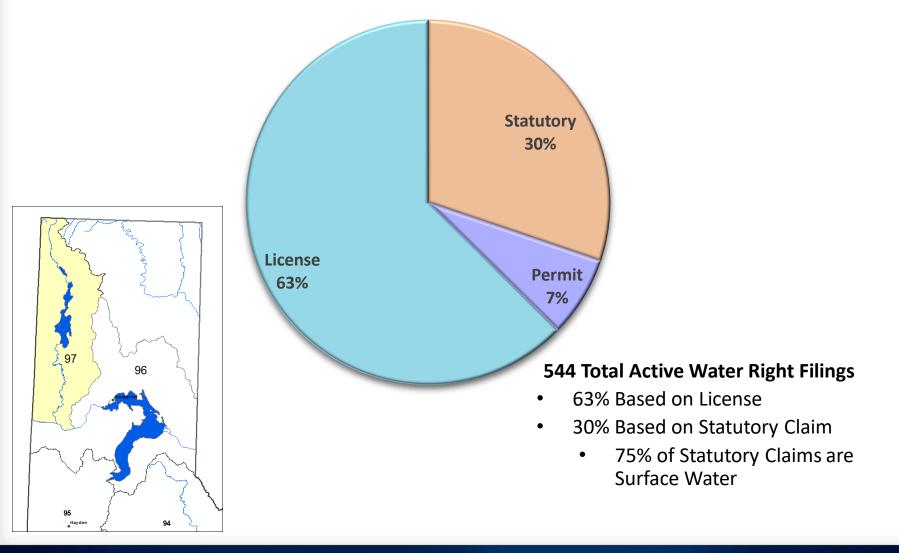

ve management of the waters of northern Idaho requires that a comprehensive determination of the nature, extent and priority of the rights of users of surface and ground water be determined."

# The Benefits of an Adjudication

- Protection against competition for finite resources
  - Supplies are not always sufficient to meet demands
  - During times of scarcity Idaho relies on priority administration
- Confirm Private Property Rights
- North Idaho population projected to grow 19.5% by 2026\*
- Only way to confirm Statutory Claims
- Record and confirm beneficial use rights
- Record changes to water rights



\*Population growth forecast obtained from the Idaho Department of Labor.

### Basis of Active Water Right Filings in Basin 96



### Basis of Active Water Right Filings in Basin 97



### **Adjudication Process**



## **Domestic Use**



- Domestic Deferral
  - Water users can choose to defer (postpone) filing for small Domestic & Stockwater rights (I.C. § 42-111)
  - However, filing fees for deferrable domestic and/or Stockwater claims are \$25.
- Meters on Domestic wells?
  - The administration and metering of domestic wells is not on the horizon.

# **Questions and Comments**



### Thank you