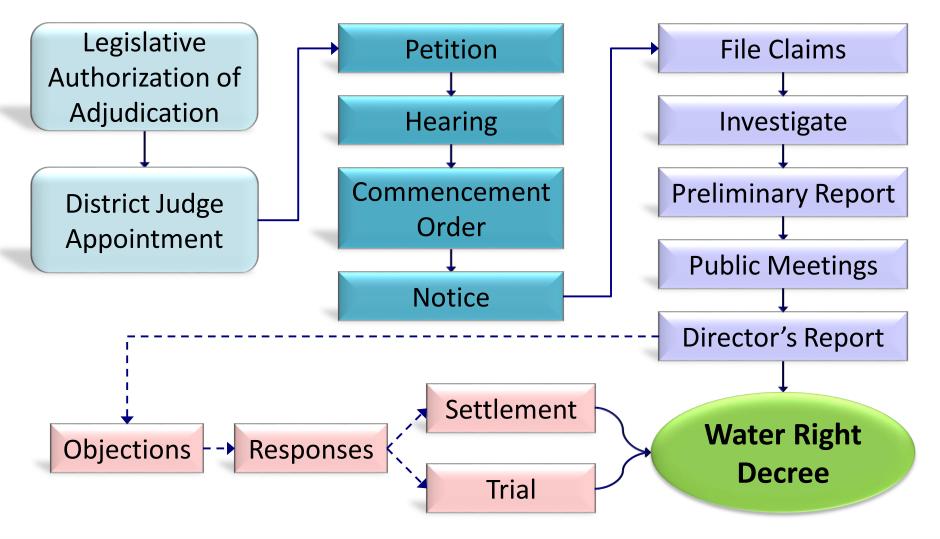

orthern Idaho requires that a comprehensive determination of the nature, extent and priority of the rights of users of surface and ground water be determined."

# The Benefits of an Adjudication

- Protection against competition for finite resources
  - Supplies are not always sufficient to meet demands
  - During times of scarcity Idaho relies on priority administration
- Confirm Private Property Rights
- North Idaho population projected to grow 19.5% by 2026\*
- Only way to confirm Statutory Claims
- Record and confirm beneficial use rights
- Record changes to water rights



\*Population growth forecast obtained from the Idaho Department of Labor.

### Basis of Active Water Right Filings in Basin 96



### Basis of Active Water Right Filings in Basin 97



### **Adjudication Process**



## **Domestic Use**



- Domestic Deferral
  - Water users can choose to defer (postpone) filing for small Domestic & Stockwater rights (I.C. § 42-111)
  - However, filing fees for deferrable domestic and/or Stockwater claims are \$25.
- Meters on Domestic wells?
  - The administration and metering of domestic wells is not on the horizon.

# **Questions and Comments**



### Thank you