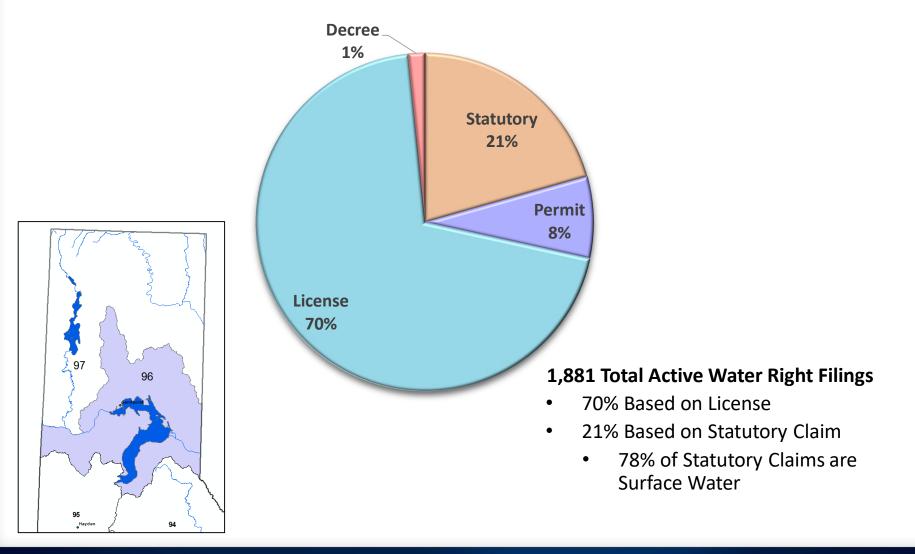

rn Idaho Water Rights Adjudications

42-1406B: "Effective management of the waters of northern Idaho requires that a comprehensive determination of the nature, extent and priority of the rights of users of surface and ground water be determined."

# The Benefits of an Adjudication

- Protection against competition for finite resources
  - Supplies are not always sufficient to meet demands
  - During times of scarcity Idaho relies on priority administration
- Confirm Private Property Rights
- North Idaho population projected to grow 19.5% by 2026\*
- Only way to confirm Statutory Claims
- Record and confirm beneficial use rights
- Record changes to water rights



\*Population growth forecast obtained from the Idaho Department of Labor.

### Basis of Active Water Right Filings in Basin 96



### Basis of Active Water Right Filings in Basin 97



### **Adjudication Process**



## **Domestic Use**



- Domestic Deferral
  - Water users can choose to defer (postpone) filing for small Domestic & Stockwater rights (I.C. § 42-111)
  - However, filing fees for deferrable domestic and/or Stockwater claims are \$25.
- Meters on Domestic wells?
  - The administration and metering of domestic wells is not on the horizon.

# **Questions and Comments**



### Thank you