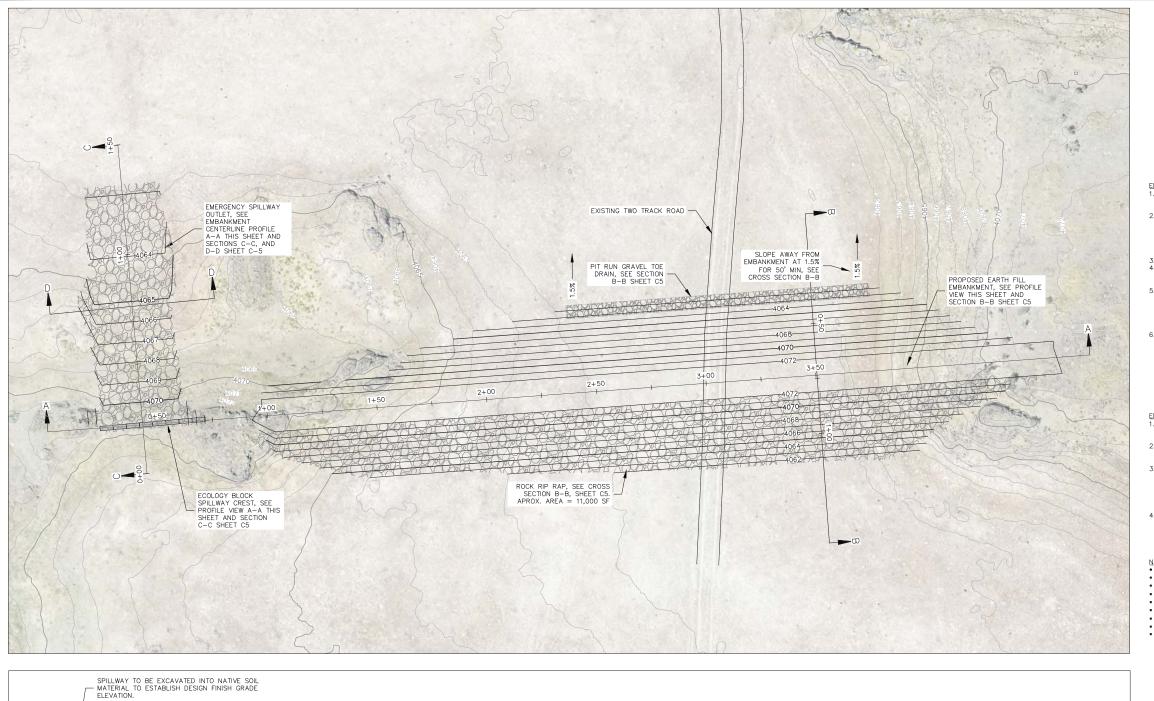

## ITB 2021-002 Mile Post 31 Embankment Project Q & A

1. Can you please provide labeling for the existing contours on the east side of plan sheet C4?

#### Response:

An updated Sheet C4 showing existing ground contours east of the embankment is provided with this response. Plan sheet C4 attached.

2. The seed mix in the spec lists Blue Penstemon as a part of the seed mix. Would Rocky Mountain Penstemon be acceptable?

### Response:

Link to photos - https://app.box.com/s/xasxynnlay8puzy00ubze1gr7zc44hto

- EMBANKMENT FILL SPECIFICATIONS:

  1. FREE OF LARGE ROCKS GREATER THAN 4" IN DIAMETER, ROOTS, REFUSE, BRUSH, CEMENTED SOILS, FROZEN SOILS, OR OTHER DEBRIS.

  2. SOIL SHALL BE NATIVE INORGANIC, LEAN CLAY OR CLAYEY SAND MATERIAL AND CONFORM TO THE REQUIREMENTS PRESENTED IN THE LIMITED GEOTECHNICAL ENGINEERING REPORT BY MATERIALS TESTING AND INSECTION (AUT) DATED SECTIONERS 11

- REQUIREMENTS PRESENTED IN THE LIMITED
  GEOTECHNICAL ENGINEERING REPORT BY MATERIALS
  TESTING AND INSPECTION (MTI) DATED SEPTEMBER 11,
  2020, SEE SPECIFICATIONS.
  3. FILL SHALL NOT INCLUDE EXPANSIVE CLAYS
  GEOTECHNICAL ENGINEER SHALL INSPECT AND APPROVE
  OF EXPOSED SUBGRADE PRIOR TO INITIAL FILL
  PLACEMENT.
  5. EMBANKMENT SHALL BE CONSTRUCTED IN 6" THICK
  LIFTS MAXIMUM COMPACTED TO EXCEED 95% ASTM
  D698. COMPACTION SHALL BE VERIFIED BY
  GEOTECHNICAL ENGINEER. ONE COMPACTION TEST PER
  LIFT PER 50 FEET OF EMBANKMENT LENGTH REQUIRED,
  MIN.
  6. THE OWNER WILL CONTRACT SEPARATELY WITH AN
  INDEPENDENT THIRD PARTY TESTING FIRM. THE
  CONTRACTOR SHALL BE RESPONSIBLE FOR
  COORDINATING ON SITE TESTING AND INSPECTION WITH
  OWNER'S INDEPENDENT TESTING FIRM. TO ENSURE THAT
  FILL PLACEMENT HAS BEEN COMPLETED TO PROJECT
  SPECIFICATIONS.

- EMBANKMENT BORROW:

  1. REMOVE UPPER 12" OF TOPSOIL/VEGETATIVE MATTER FROM EMBANKMENT BORROW AREAS, STOCKPILE ON-SITE FOR RE-USE.

  2. GEOTECHNICAL ENGINEER SHALL BE CONTACTED TO VERIFY SUITABILITY OF BORROW MATERIAL PRIOR TO PLACEMENT.

  3. PER NRCS SOILS REPORT FOR JEROME COUNTY (SEE SPECIE) ADDISSO ON-SITE MATERIAL IS A CLAY LOAM
- 3. PER NRCS SOILS REPORT FOR JEROME COUNTY (SEE SPECIFICATIONS), ON-SITE MATERIAL IS A CLAY LOAM SOIL TYPE WITH AN EXPECTED DEPTH OF 5"-15". THIS MATERIAL IS SUITABLE FOR EMBANKMENT CONSTRUCTION EXCLUDING ANY CEMENTED MATERIAL AND COBBLE GREATER THAN 8" IN DIAMETER.

  4. FOLLOWING COMPLETION OF EMBANKMENT CONSTRUCTION, SPREAD STOCKPILED TOPSOIL TO A MINIMUM 6" THICKNESS OVER ALL DISTURBED AREAS.

- NOTES:

   EMBANKMENT FILL VOLUME = 5220 CY

   RIP-RAP VOLUME (UP STREAM FACE) = 720 CY

   RIP-RAP VOLUME (SPILLWAY) = 250 CY

   PIT-RUN VOLUME (TOE DRAIN) = 180 CY

   MAXIMUM EMBANKMENT FILL HEIGHT = 10.5'±

   MAXIMUM HYDRAULIC HEIGHT = 8.5'±

   MAXIMUM EMBANKMENT MOTH & 6C TOE = 78'+

- MAXIMUM EMBANKMENT WIDTH @ EG TOE = 78'±

MAXIMOM EMBANKMENT WIDTH ® TOP = 15'±
 ESTIMATED FULL POOL VOLUME ABOVE BASE OF EMBANKMENT = 2370 ACRE-FT

Cuadrant sulting, Inc. Cons 10969 MOHOLAS A. KRAS 2-5-21

SHEET C4