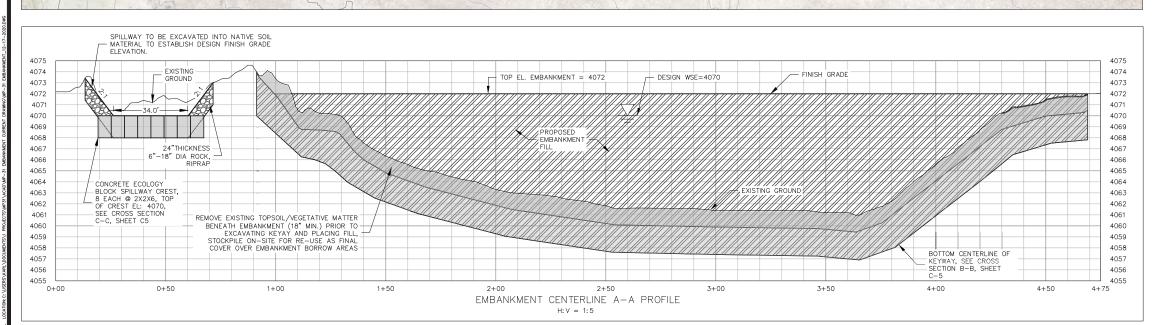

#### Response:

The minimum riprap size shall be 6 inches. The design riprap blanket thickness for the embankment is 18 inches, and as the erosion risk is limited on the face of the embankment, rock up to a maximum 'C' dimension of 18 inches will be allowed. If the contractor's preference is to sort less rock, at his option, the blanket thickness for the embankment may be increased to 24 to 30 inches with a maximum 'C' dimension of 24 to 30 inches.

For the spillway, the erosion risk is more significant. The design riprap blanket thickness for the spillway is 24 inches. Therefore, the maximum allowable 'C' dimension for the spillway riprap shall be 18 inches. If the contractor's preference is to sort less rock, at his option, the blanket thickness for the spillway may be increased to 30 - 36 inches with a maximum 'C' dimension of 24 to 30 inches.

(Note: The 'C' dimension refers to the smallest rock dimension with 'A' referring to length, 'B' referring to width, and 'C' referring to height.) In all other aspects, riprap shall meet the requirements of Section 02350 of the Contract Documents.

### Response:

Link to photos - https://app.box.com/s/xasxynnlay8puzy00ubze1gr7zc44hto

- EMBANKMENT FILL SPECIFICATIONS:

  1. FREE OF LARGE ROCKS GREATER THAN 4" IN DIAMETER, ROOTS, REFUSE, BRUSH, CEMENTED SOILS, FROZEN SOILS, OR OTHER DEBRIS.

  2. SOIL SHALL BE NATIVE INORGANIC, LEAN CLAY OR CLAYEY SAND MATERIAL AND CONFORM TO THE REQUIREMENTS PRESENTED IN THE LIMITED GEOTECHNICAL ENGINEERING REPORT BY MATERIALS TESTING AND INSECTION (AUT) DATED SECTIONERS 11

- REQUIREMENTS PRESENTED IN THE LIMITED
  GEOTECHNICAL ENGINEERING REPORT BY MATERIALS
  TESTING AND INSPECTION (MTI) DATED SEPTEMBER 11,
  2020, SEE SPECIFICATIONS.
  3. FILL SHALL NOT INCLUDE EXPANSIVE CLAYS
  GEOTECHNICAL ENGINEER SHALL INSPECT AND APPROVE
  OF EXPOSED SUBGRADE PRIOR TO INITIAL FILL
  PLACEMENT.
  5. EMBANKMENT SHALL BE CONSTRUCTED IN 6" THICK
  LIFTS MAXIMUM COMPACTED TO EXCEED 95% ASTM
  D698. COMPACTION SHALL BE VERIFIED BY
  GEOTECHNICAL ENGINEER. ONE COMPACTION TEST PER
  LIFT PER 50 FEET OF EMBANKMENT LENGTH REQUIRED,
  MIN.
  6. THE OWNER WILL CONTRACT SEPARATELY WITH AN
  INDEPENDENT THIRD PARTY TESTING FIRM. THE
  CONTRACTOR SHALL BE RESPONSIBLE FOR
  COORDINATING ON SITE TESTING AND INSPECTION WITH
  OWNER'S INDEPENDENT TESTING FIRM. TO ENSURE THAT
  FILL PLACEMENT HAS BEEN COMPLETED TO PROJECT
  SPECIFICATIONS.

- EMBANKMENT BORROW:

  1. REMOVE UPPER 12" OF TOPSOIL/VEGETATIVE MATTER FROM EMBANKMENT BORROW AREAS, STOCKPILE ON-SITE FOR RE-USE.

  2. GEOTECHNICAL ENGINEER SHALL BE CONTACTED TO VERIFY SUITABILITY OF BORROW MATERIAL PRIOR TO PLACEMENT.

  3. PER NRCS SOILS REPORT FOR JEROME COUNTY (SEE SPECIE) ADDISSO ON-SITE MATERIAL IS A CLAY LOAM
- 3. PER NRCS SOILS REPORT FOR JEROME COUNTY (SEE SPECIFICATIONS), ON-SITE MATERIAL IS A CLAY LOAM SOIL TYPE WITH AN EXPECTED DEPTH OF 5"-15". THIS MATERIAL IS SUITABLE FOR EMBANKMENT CONSTRUCTION EXCLUDING ANY CEMENTED MATERIAL AND COBBLE GREATER THAN 8" IN DIAMETER.

  4. FOLLOWING COMPLETION OF EMBANKMENT CONSTRUCTION, SPREAD STOCKPILED TOPSOIL TO A MINIMUM 6" THICKNESS OVER ALL DISTURBED AREAS.

- NOTES:

   EMBANKMENT FILL VOLUME = 5220 CY

   RIP-RAP VOLUME (UP STREAM FACE) = 720 CY

   RIP-RAP VOLUME (SPILLWAY) = 250 CY

   PIT-RUN VOLUME (TOE DRAIN) = 180 CY

   MAXIMUM EMBANKMENT FILL HEIGHT = 10.5'±

   MAXIMUM HYDRAULIC HEIGHT = 8.5'±

   MAXIMUM EMBANKMENT MOTH & 6C TOE = 78'+

- MAXIMUM EMBANKMENT WIDTH @ EG TOE = 78'±

MAXIMOM EMBANKMENT WIDTH ® TOP = 15'±
 ESTIMATED FULL POOL VOLUME ABOVE BASE OF EMBANKMENT = 2370 ACRE-FT

Cuadrant sulting, Inc. Cons 10969 MOHOLAS A. KRAS 2-5-21

SHEET C4