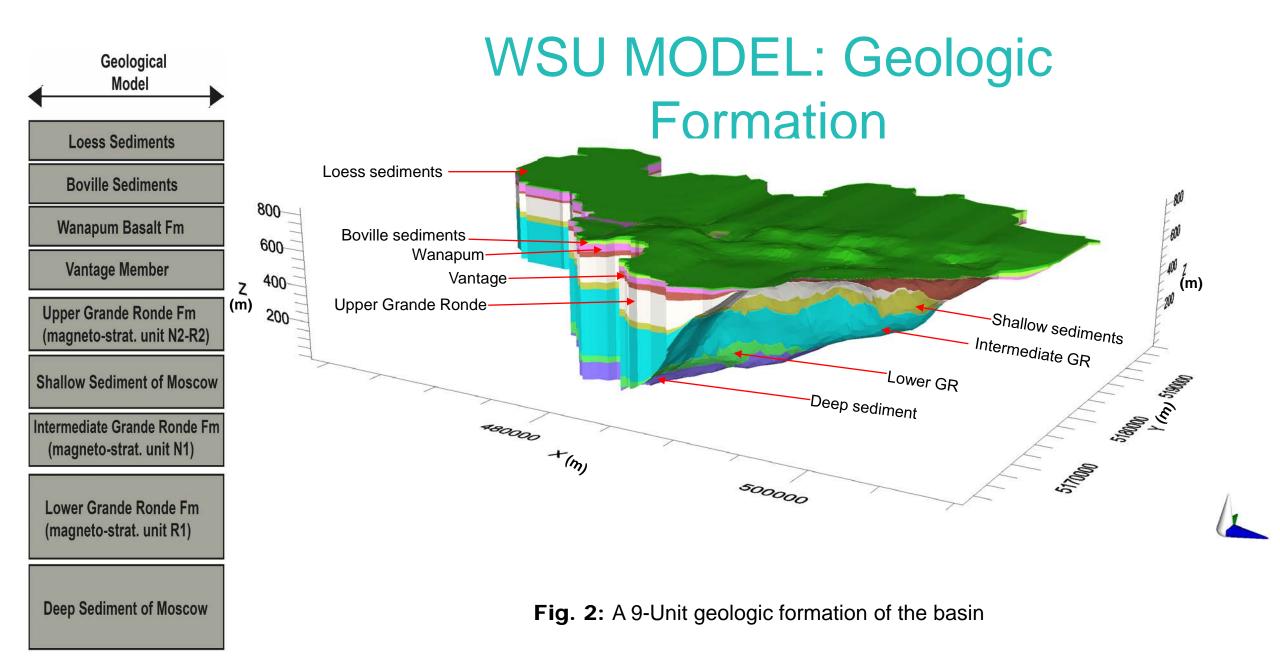

cations





### Total Pumped in 2020 = 2.19 Billion Gallons Change from 2019 = -6.7%



Change in Pumping from 1992 = -20.3%

### 2020 Pumping – Change from 2019 by Entity



### 2020 Pumping Change from 5-yr Trailing Average by Entity



### 2020 Pumping - Change from 1992 by Entity



### Pullman – Population and Pumping – Change from 1992



### **Moscow – Population and Pumping – Change from 1992**



## Water Levels – Grande Ronde Long-Term



## Water Levels – Grande Ronde Short-Term



### Water Levels – Wanapum Short-Term



### Water Levels – Wanapum Short-Term





## Moscow Annual Pumping (MG) 2005-2019



# **Current Projects**:

- Water Modeling Project
- Palouse Basin Survey
- LEAP Analysis
- Source Water Tracing
- Water Supply Alternatives

PALOUSE BASIN AQUIFER committee



# **WSU Model Scenarios**

- 1) Sustainable yield of the basin as configured/ How much do we need to reduce pumping to stabilize the aquifer?
  - Revitalize the aquifer, what would it take to get the aquifer level to rise 10, 20, or 30 feet?
  - If we reduce the pumping to a sustainable level, how much would the aquifer rise?
- 2) Status quo with no pumping increases/ Would the aquifer stabilize with no pumping increases in 10, 20, or 30 years? More?
- 3) Water levels with no supply alternative(s) using demand estimates in the Alternative Supply project
- 4) Water levels with 1/2, and twice, the population growth assumed in the Alternative Supply project (which assumed a 1% increase)
- 5) Estimate on total volume of water in the basin within the parameters of the model
- 6) Aquifer recha