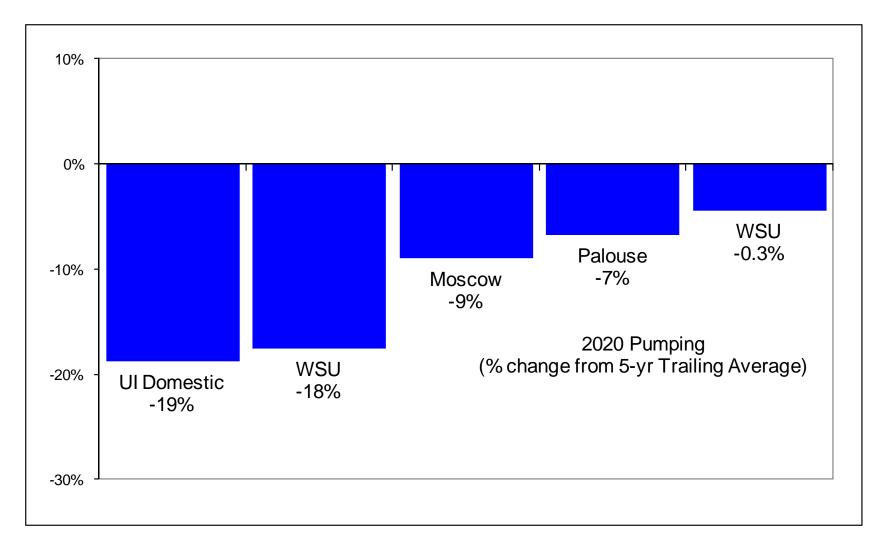

### **Roger W. Chase**

*Vice-Chairman* Pocatello District 4

**Jo Ann Cole-Hansen** Secretary

Lewiston At Large

**Peter Van Der Meulen** Hailey At Large

Albert Barker Boise District 2

Vacant District 3

**Dale Van Stone** Hope District 1