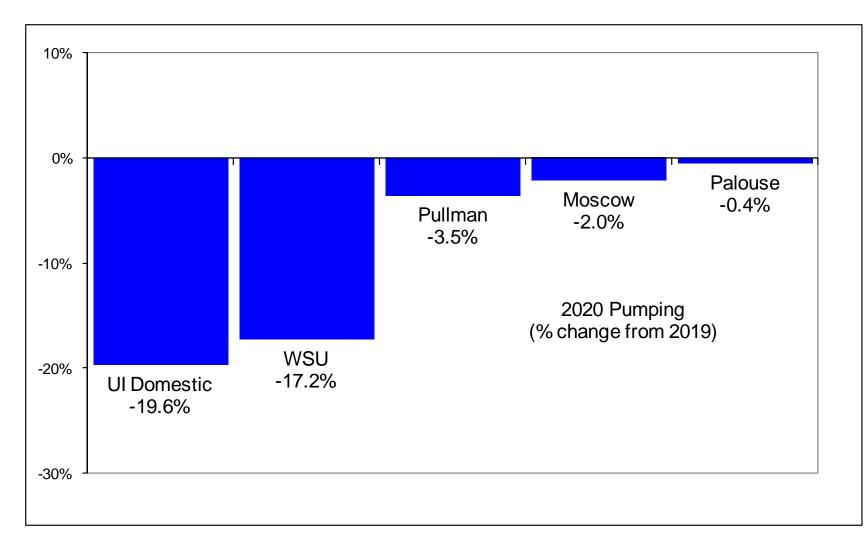

### **Roger W. Chase**

*Vice-Chairman* Pocatello District 4

**Jo Ann Cole-Hansen** Secretary

Lewiston At Large

**Peter Van Der Meulen** Hailey At Large

Albert Barker Boise District 2

Vacant District 3

**Dale Van Stone** Hope District 1