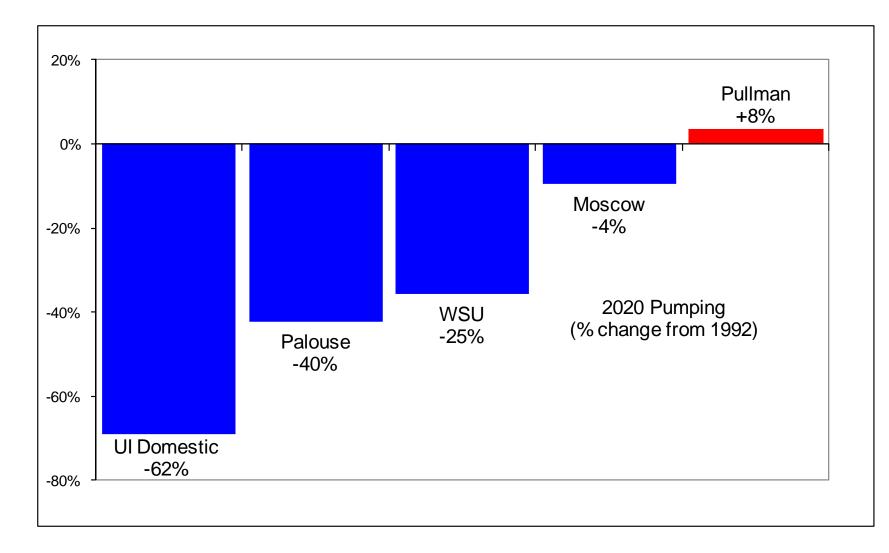

### **Roger W. Chase**

*Vice-Chairman* Pocatello District 4

**Jo Ann Cole-Hansen** Secretary

Lewiston At Large

**Peter Van Der Meulen** Hailey At Large

Albert Barker Boise District 2

Vacant District 3

**Dale Van Stone** Hope District 1